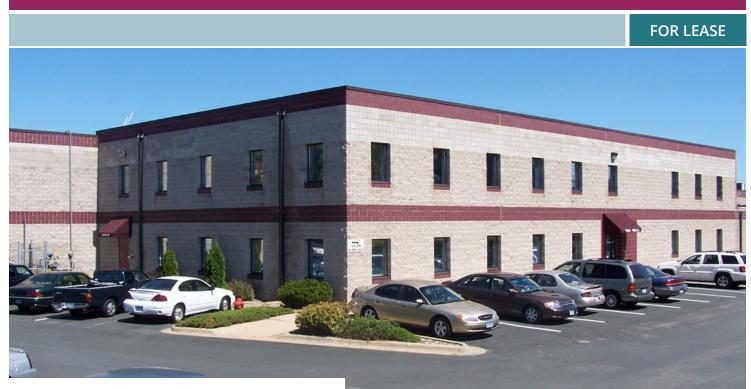

#### **PROPERTY OVERVIEW**

JGM is pleased to present to you an immaculate building with warehouse space available for lease. We offer a variety of sizes ranging from 1,000-20,000 square feet. We also have office + warehouse space combination spaces available at this location.

#### **LOCATION OVERVIEW**

This amazing building with warehouse space as well as showroom & flex spaces, is located off 35W & the 96th Street Exit in Bloomington, within 1 mile of I-494. It's not just convenient for you to access...even the delivery drivers and your employees will find the building with ease.

#### **PROPERTY HIGHLIGHTS**

Located off 35W near I-494

Located within close proximity to Richfield, Burnsville, Edina, and Minneapolis

22 foot ceilings

Dock & drive-in doors

Access to heavy power

Custom build-outs available