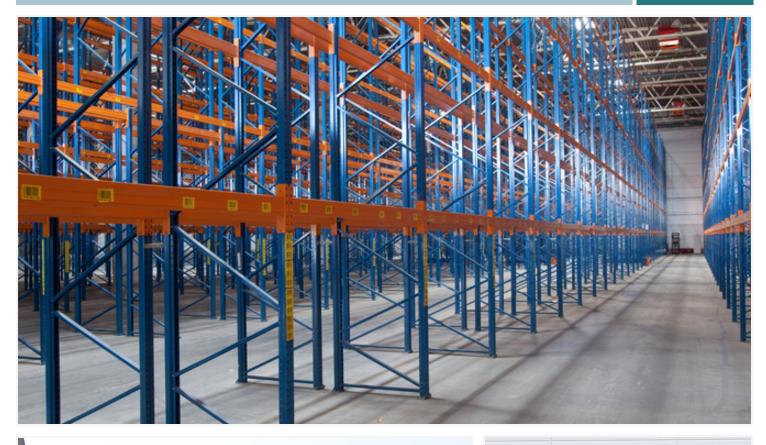

#### **PROPERTY OVERVIEW**

JGM is pleased to present to you an immaculate building with warehouse space available for lease. We offer a variety of sizes ranging from 1,000-20,000 square feet. We also have office + warehouse space combination spaces available at this location.

#### **PROPERTY HIGHLIGHTS**

Located off 35W near I-494

Located within close proximity to Richfield, Burnsville, Edina, and Minneapolis

22 foot ceilings

Dock & drive-in doors

Access to heavy power

Custom build-outs available