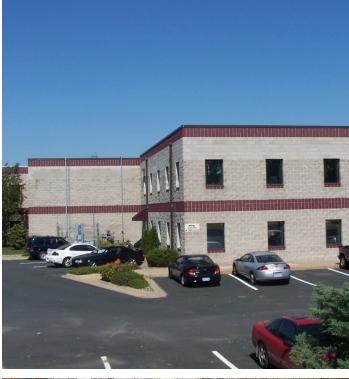

#### **PROPERTY OVERVIEW**

JGM is pleased to present to you an immaculate building with warehouse space available for lease. We offer a variety of sizes ranging from 1,000-20,000 square feet. We also have office + warehouse space combination spaces available at this location.

#### **LOCATION OVERVIEW**

This amazing building with warehouse space as well as showroom & flex spaces, is located off 35W & the 96th Street Exit in Bloomington, within 1 mile of I-494. It's not just convenient for you to access...even the delivery drivers and your employees will find the building with ease.