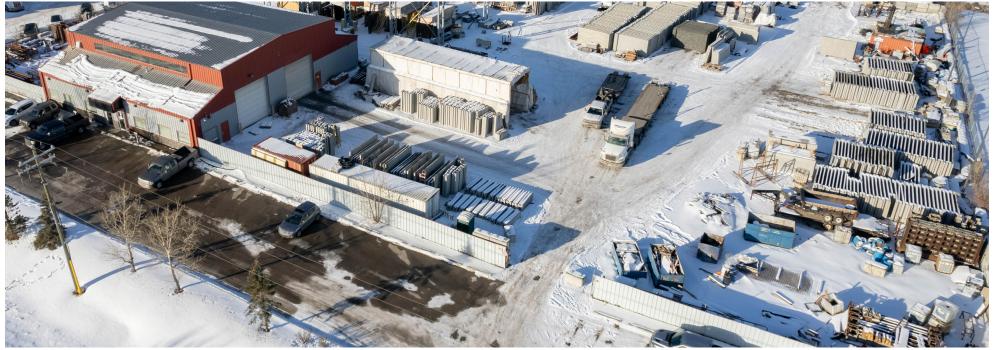

Industrial Service Shop &

Office

Asking Price: \$4,850,000 \$4,325,000

Land Use: DC-76 Legal Description: Lot 5

Block 1

Plan 0414160

Lot Size: 3.52 Acres

Total Building: 5,920 SF

Shop: 4,800 SF

Main Floor Office: 1,120 SF

Power: 400 amps, 240 volt 3 phase

(TBV)

Ceiling Height: 20' Clear

4 Drive-in Doors (16' x 16')

Loading: electric operated

(2 Drive-through Bays)

Taxes: \$30,200 (TBV)

Availability: 3 to 6 Month Possession

(Negotiable)

### Shop Features:

• Shop measures 80' x 60'

- Building wall to west fence  $^{\sim}65$  feet
- Infrared Heating
- Full Make-up Air System
- Trench Drain & Sump

#### Site Features:

- External 10 Ton Crane
- Gravelled, Compacted Yard
- Electric Operated Security Gate, Yard Fully Fenced





### Site Overview



## Interior Photos







# Location Map