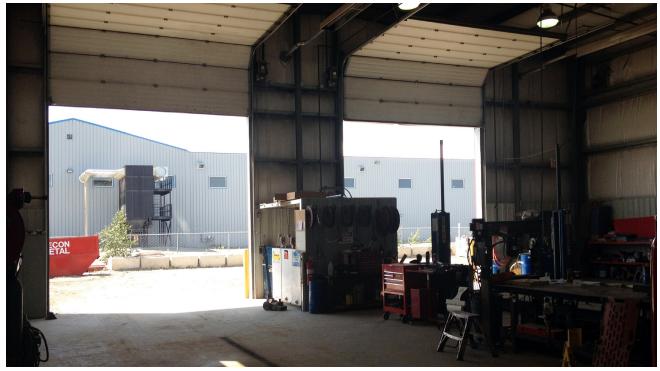

roperty

### **Specifications**

Building Type: Industrial Service Shop &

Office

Asking Price: \$4,850,000 \$4,325,000

Land Use: DC-76 Legal Description: Lot 5

Block 1

Plan 0414160

Lot Size: 3.52 Acres

Total Building: 5,920 SF

Shop: 4,800 SF

Main Floor Office: 1,120 SF

Power: 400 amps, 240 volt 3 phase

(TBV)

Ceiling Height: 20' Clear

4 Drive-in Doors (16' x 16')

Loading: electric operated

(2 Drive-through Bays)

Taxes: \$30,200 (TBV)

Availability: 3 to 6 Month Possession

(Negotiable)

### Shop Features:

• Shop measures 80' x 60'

- Building wall to west fence  $^{\sim}65$  feet
- Infrared Heating
- Full Make-up Air System
- Trench Drain & Sump

#### Site Features:

- External 10 Ton Crane
- Gravelled, Compacted Yard
- Electric Operated Security Gate, Yard Fully Fenced





### Site Overview



## Interior Photos







# Location Map