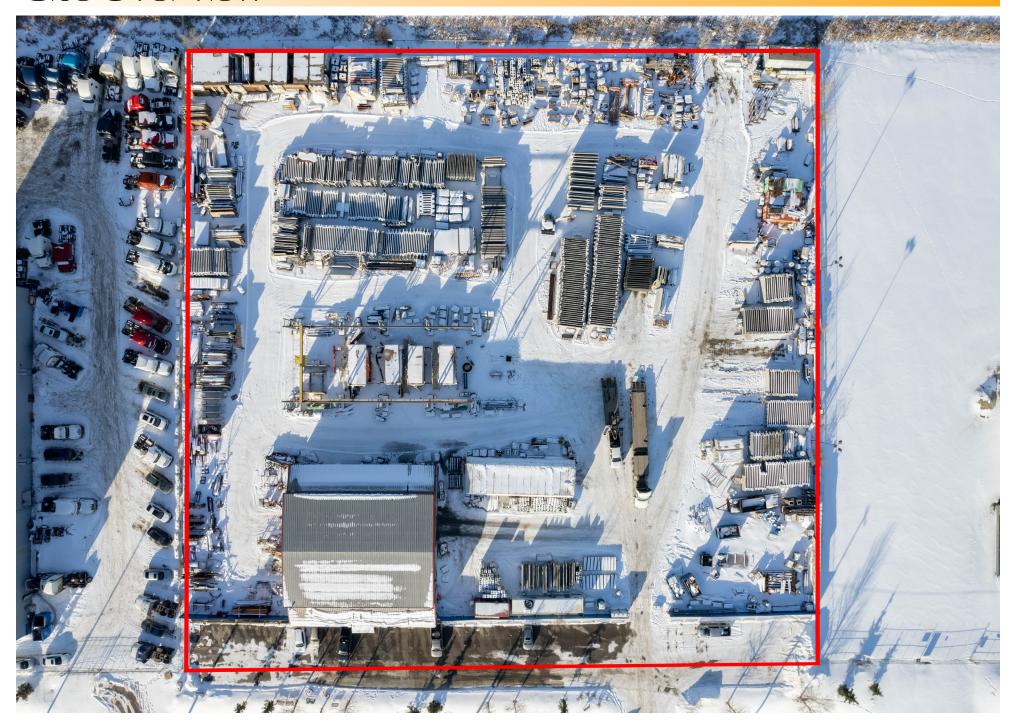

ications**

Building Type: Industrial Service Shop &

Office

Asking Price: \$4,850,000 \$4,325,000

Land Use: DC-76 Legal Description: Lot 5

Block 1

Plan 0414160

Lot Size: 3.52 Acres

Total Building: 5,920 SF

Shop: 4,800 SF

Main Floor Office: 1,120 SF

Power: 400 amps, 240 volt 3 phase

(TBV)

Ceiling Height: 20' Clear

4 Drive-in Doors (16' x 16')

Loading: electric operated

(2 Drive-through Bays)

Taxes: \$30,200 (TBV)

Availability: 3 to 6 Month Possession

(Negotiable)

### Shop Features:

• Shop measures 80' x 60'

- Building wall to west fence  $^{\sim}65$  feet
- Infrared Heating
- Full Make-up Air System
- Trench Drain & Sump

#### Site Features:

- External 10 Ton Crane
- Gravelled, Compacted Yard
- Electric Operated Security Gate, Yard Fully Fenced





### Site Overview



## Interior Photos







# Location Map