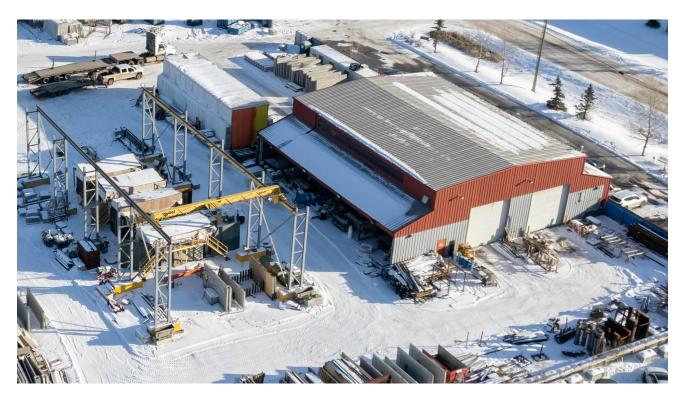

#### Site Features:

- External 10 Ton Crane
- Gravelled, Compacted Yard
- Electric Operated Security Gate, Yard Fully Fenced

### Site Overview