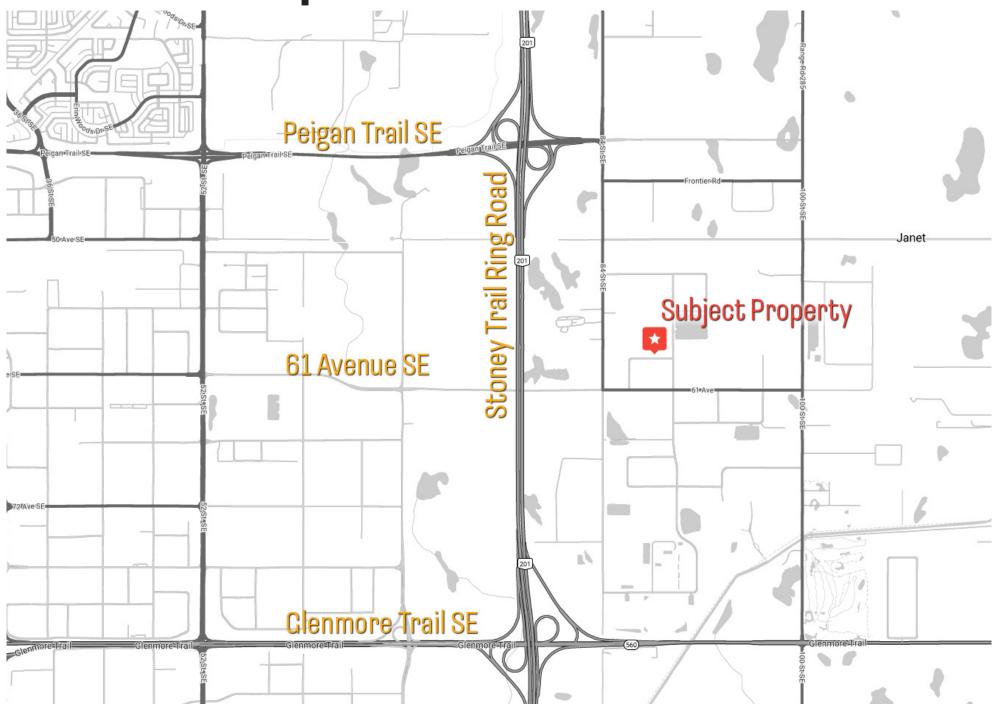

e Shop &

Office

Asking Price: \$4,850,000 \$4,325,000

Land Use: DC-76 Legal Description: Lot 5

Block 1

Plan 0414160

Lot Size: 3.52 Acres

Total Building: 5,920 SF

Shop: 4,800 SF

Main Floor Office: 1,120 SF

Power: 400 amps, 240 volt 3 phase

(TBV)

Ceiling Height: 20' Clear

4 Drive-in Doors (16' x 16')

Loading: electric operated

(2 Drive-through Bays)

Taxes: \$30,200 (TBV)

Availability: 3 to 6 Month Possession

(Negotiable)

### Shop Features:

• Shop measures 80' x 60'

- Building wall to west fence  $^{\sim}65$  feet
- Infrared Heating
- Full Make-up Air System
- Trench Drain & Sump

#### Site Features:

- External 10 Ton Crane
- Gravelled, Compacted Yard
- Electric Operated Security Gate, Yard Fully Fenced





### Site Overview



## Interior Photos







# Location Map