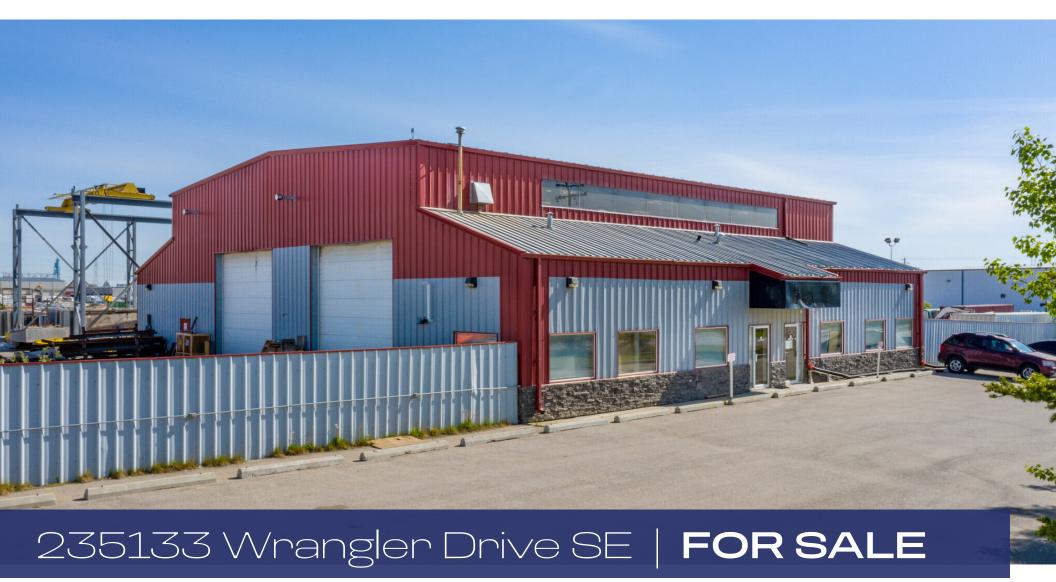

### Property

### **Specifications**

Building Type: Industrial Service Shop &

Office

Asking Price: \$4,850,000 \$4,325,000

Land Use: DC-76 Legal Description: Lot 5

Block 1

Plan 0414160

Lot Size: 3.52 Acres

Total Building: 5,920 SF

Shop: 4,800 SF

Main Floor Office: 1,120 SF

Power: 400 amps, 240 volt 3 phase

(TBV)

Ceiling Height: 20' Clear

4 Drive-in Doors (16' x 16')

Loading: electric operated

(2 Drive-through Bays)

Taxes: \$30,200 (TBV)

Availability: 3 to 6 Month Possession

(Negotiable)

### Shop Features:

• Shop measures 80' x 60'

- Building wall to west fence  $^{\sim}65$  feet
- Infrared Heating
- Full Make-up Air System
- Trench Drain & Sump