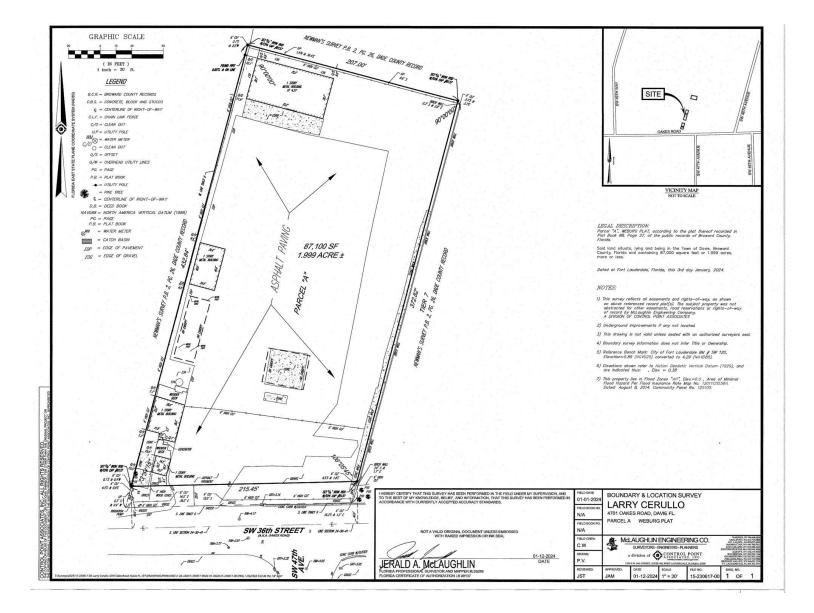

## **OFFERING SUMMARY**

| LEASE RATE:    | \$40,000/Monthly |
|----------------|------------------|
| BUILDING SIZE: | 4,319 SF         |
| AVAILABLE SF:  | 4,319 SF         |
| LOT SIZE:      | 87,100 SF        |
| YEAR BUILT:    | 1966             |
| ZONING:        | M4               |
| MARKET:        | Broward County   |
| SUBMARKET:     | Davie            |
| APN:           | 504124070010     |

### **PROPERTY OVERVIEW**

Hard to find outside storage yard with 4,319 square foot service building. The site is zoned M-4 and is approved for outside storage.