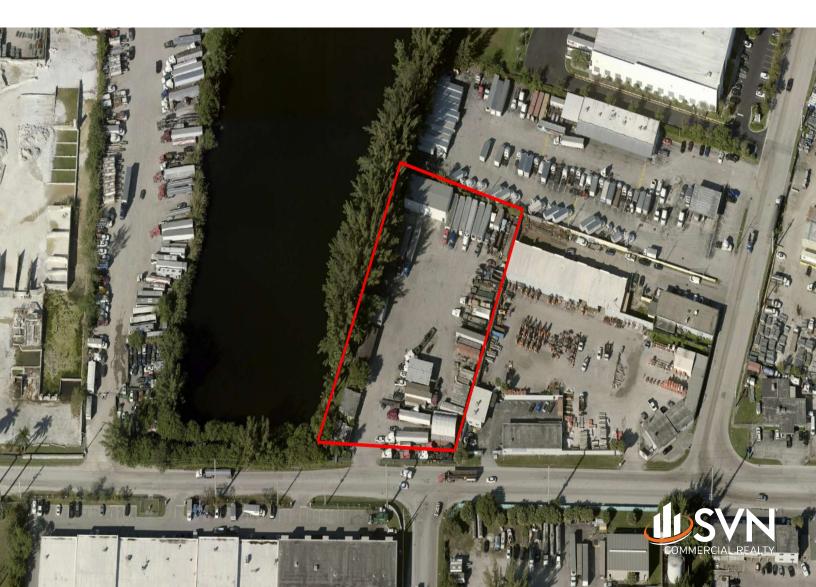

### **PROPERTY OVERVIEW**

Hard to find outside storage yard with 4,319 square foot service building. The site is zoned M-4 and is approved for outside storage.

## **PROPERTY HIGHLIGHTS**

- +/- 4,319 Square Foot Warehouse / Service Building
- Ideally located just west of S.R. 441 and just south of I-595
- Fully fenced and secure site
- · Ideal outside storage, laydown yard, or trucking
- Proximity to Ft. Lauderdale Hollywood International Airport
- Proximity to Port Everglades
- Located in a qualified HUB Zone