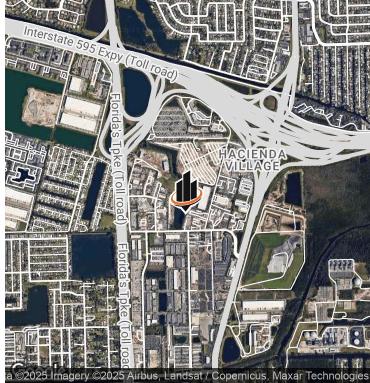

## **PROPERTY HIGHLIGHTS**

- +/- 4,319 Square Foot Warehouse / Service Building
- Ideally located just west of S.R. 441 and just south of I-595
- Fully fenced and secure site
- · Ideal outside storage, laydown yard, or trucking
- Proximity to Ft. Lauderdale Hollywood International Airport
- Proximity to Port Everglades
- Located in a qualified HUB Zone