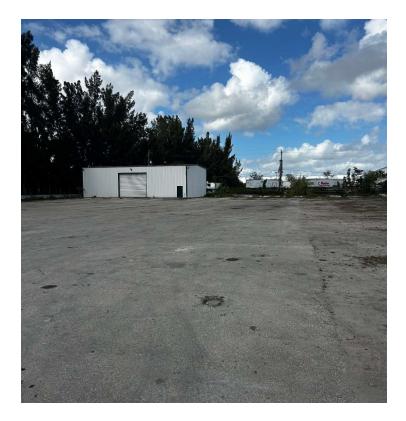

### **PROPERTY OVERVIEW**

Hard to find outside storage yard with 4,319 square foot service building. The site is zoned M-4 and is approved for outside storage.

## **PROPERTY HIGHLIGHTS**

- +/- 4,319 Square Foot Warehouse / Service Building
- Ideally located just west of S.R. 441 and just south of I-595
- Fully fenced and secure site
- · Ideal outside storage, laydown yard, or trucking
- Proximity to Ft. Lauderdale Hollywood International Airport
- Proximity to Port Everglades
- Located in a qualified HUB Zone