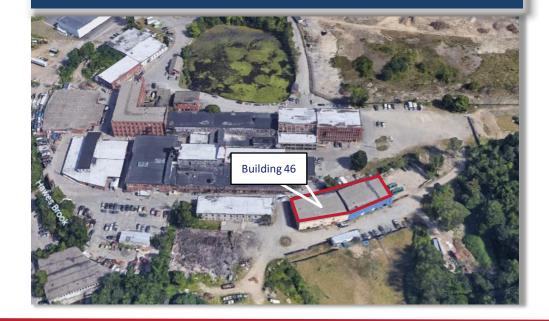

**Building 46** 

- ☐ 5816 SF First Floor Space
- ☐ Standalone Building
- ☐ Loading Dock
- ☐ Access to Parking Lot
- ☐ Access to Commerce Center Community/Amenities