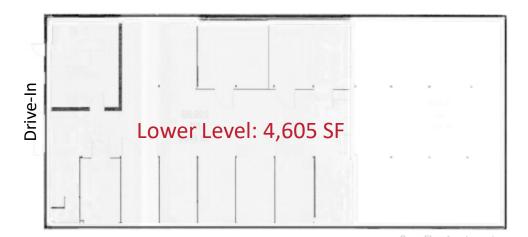

## **Building 6**

#### Stand-Alone Industrial Building

- ☐ 1 Tailboard & 1 Drive-In Door
- ☐ Two Floors Available can be leased together or separately
- Open Warehouse
- ☐ Ample Parking
- ☐ Access to Commerce Center Community/Amenities