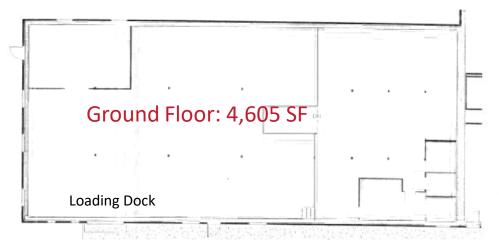

## **Building 6**

#### Stand-Alone Industrial Building

- ☐ 1 Tailboard & 1 Drive-In Door
- ☐ Two Floors Available can be leased together or separately
- Open Warehouse
- ☐ Ample Parking
- ☐ Access to Commerce Center Community/Amenities