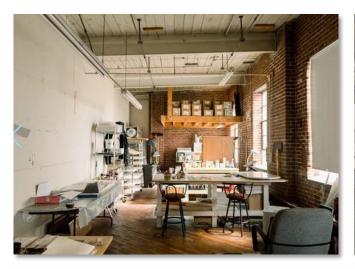

# STUDIO SPACE AVAILABILITY

- ☐ Open brick and beam space with great natural light.
- ☐ Range of studio suite sizes available with elevator access and newly renovated restrooms.
- Great for photographers, artists, craftsmen, boutique exercise studios such as yoga or Pilates or sole proprietors who want a private space.
- ☐ Flexible lease terms available.