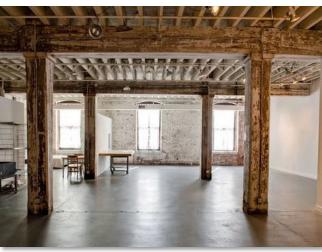

# STUDIO SPACE AVAILABILITY

- ☐ Open brick and beam space with great natural light.
- ☐ Range of studio suite sizes available with elevator access and newly renovated restrooms.
- Great for photographers, artists, craftsmen, boutique exercise studios such as yoga or Pilates or sole proprietors who want a private space.
- ☐ Flexible lease terms available.