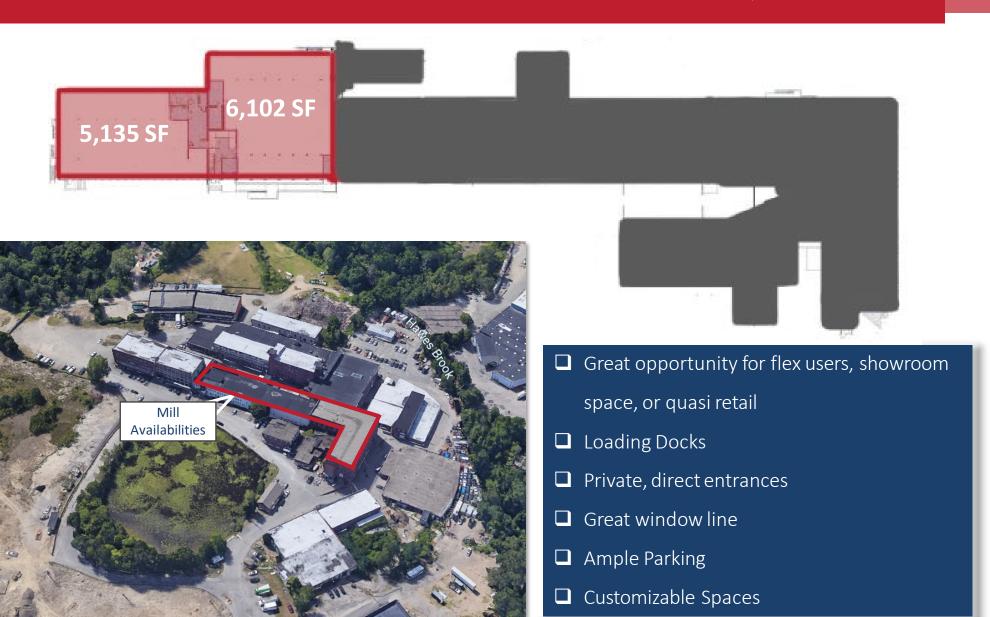

## INCLUDED IN THE PROPERTY

- ☐ Industrial and Flex spaces from 4,600 SF to 13,000 SF with tailboard loading.
- ☐ Flex and Showroom opportunities with nice window line from 5,100-8,600 SF. Great option for showroom, medical device company or anyone looking for a mix of storage and studio space.
- Studio suites from 200 SF through 2,800 SF with elevator service and renovated restrooms. Great opportunities for companies looking for unique, brick and beam space. Also, can work for artists, craftsmen, photographers, and sole proprietor.