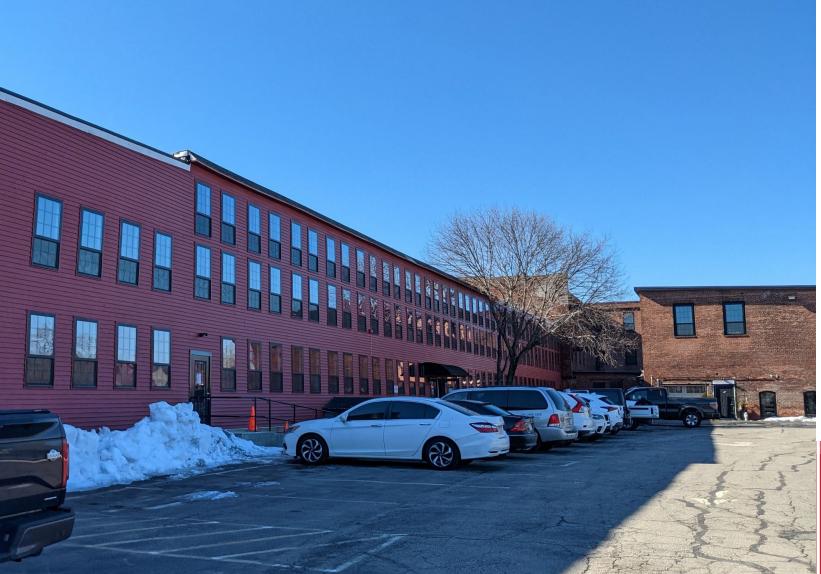

61
ENDICOTT STREET
NORWOOD | MA

FOR LEASE Industrial/Flex Space 4,605 SF - 13,000 SF

## INCLUDED IN THE PROPERTY

- ☐ Industrial and Flex spaces from 4,600 SF to 13,000 SF with tailboard loading.
- ☐ Flex and Showroom opportunities with nice window line from 5,100-8,600 SF. Great option for showroom, medical device company or anyone looking for a mix of storage and studio space.
- Studio suites from 200 SF through 2,800 SF with elevator service and renovated restrooms. Great opportunities for companies looking for unique, brick and beam space. Also, can work for artists, craftsmen, photographers, and sole proprietor.