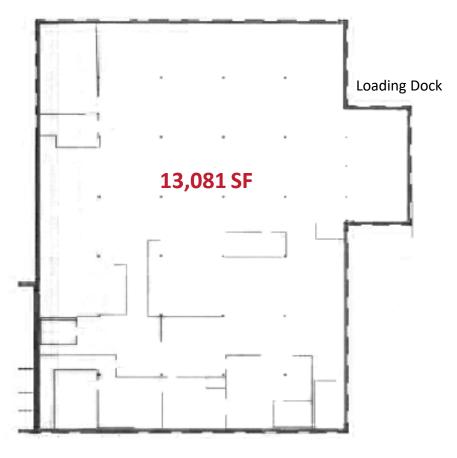

# **Building 5**

## Stand-Alone Industrial Building

- ☐ 1 Loading Dock
- ☐ 1 Drive-In Door
- ☐ Existing Offices
- ☐ Open Warehouse
- ☐ Ample Parking
- ☐ Access to Commerce Center Community/ Amenities