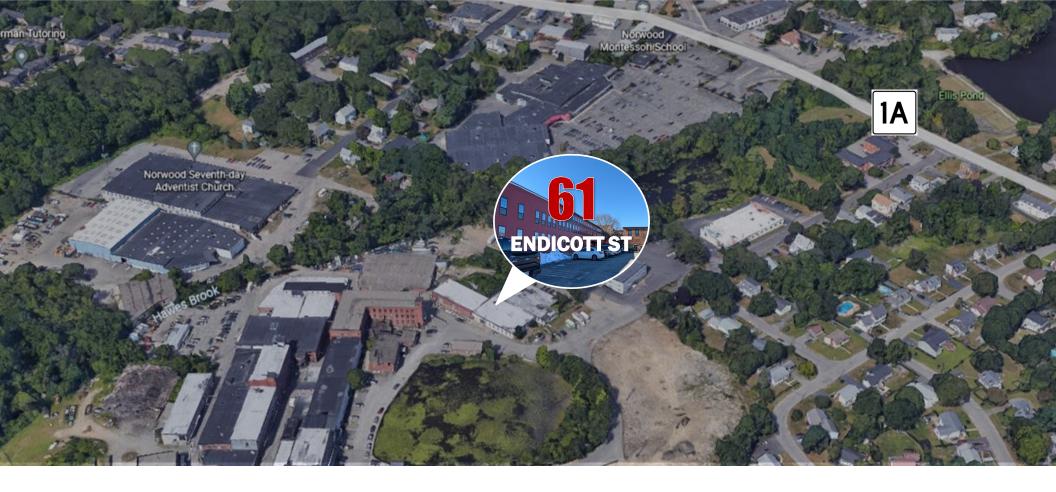

61
ENDICOTT STREET
NORWOOD | MA

FOR LEASE Industrial/Flex Space 4,605 SF - 13,000 SF