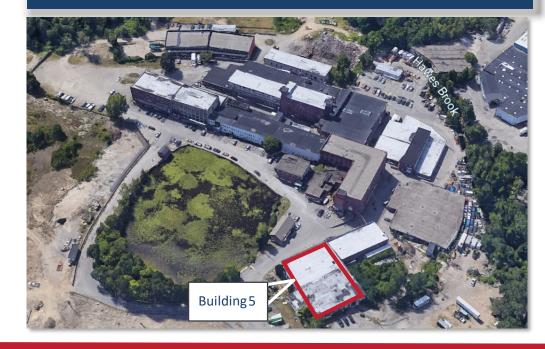

# **Building 5**

## Stand-Alone Industrial Building

- ☐ 1 Loading Dock
- ☐ 1 Drive-In Door
- ☐ Existing Offices
- ☐ Open Warehouse
- ☐ Ample Parking
- ☐ Access to Commerce Center Community/ Amenities