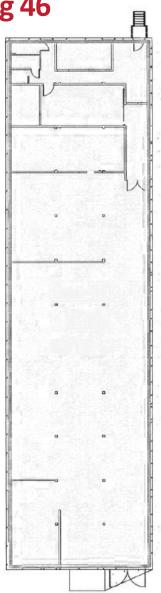

**Building 46** 

- ☐ 5816 SF First Floor Space
- ☐ Standalone Building
- ☐ Loading Dock
- ☐ Access to Parking Lot
- ☐ Access to Commerce Center Community/Amenities