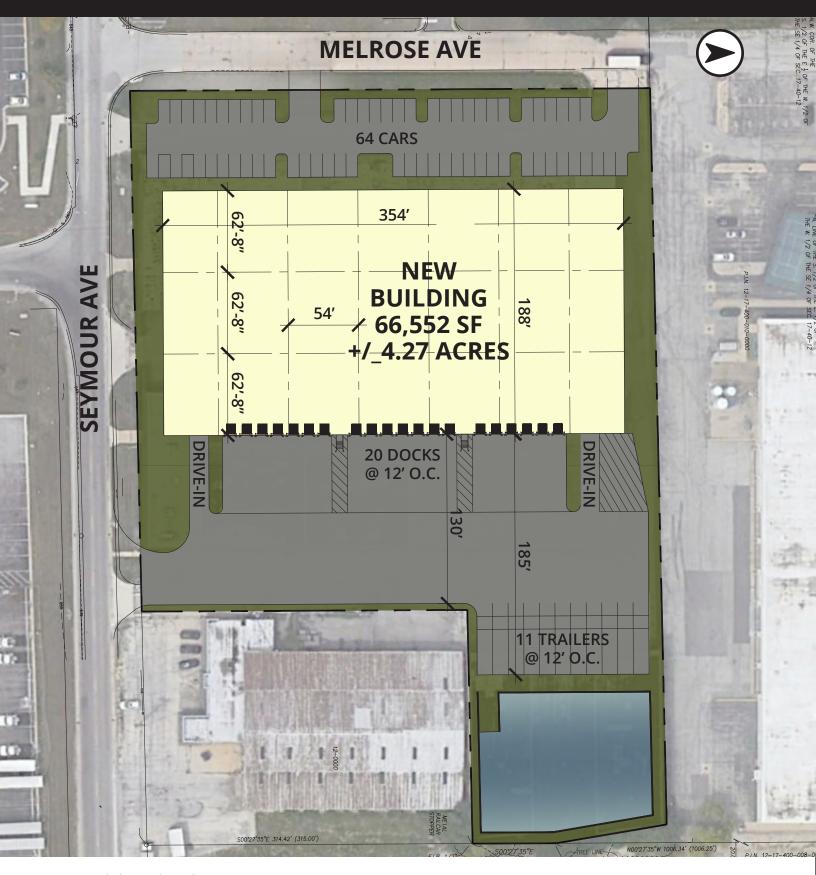

### **POTENTIAL SITE PLAN**

## **Building Highlights**

Total Building SF: 66,552
Site Size Acres: +/-4.27
Available SF: 66,552
Divisible SF: 25,000
Office SF: To Suit
Ceiling Height: 32'
Exterior Docks: 20

Trailer Parking: 11 Spots (Expandable)

2

**Auto Parking:** 64 Spots

Real Estate Taxes: Class 6B Status