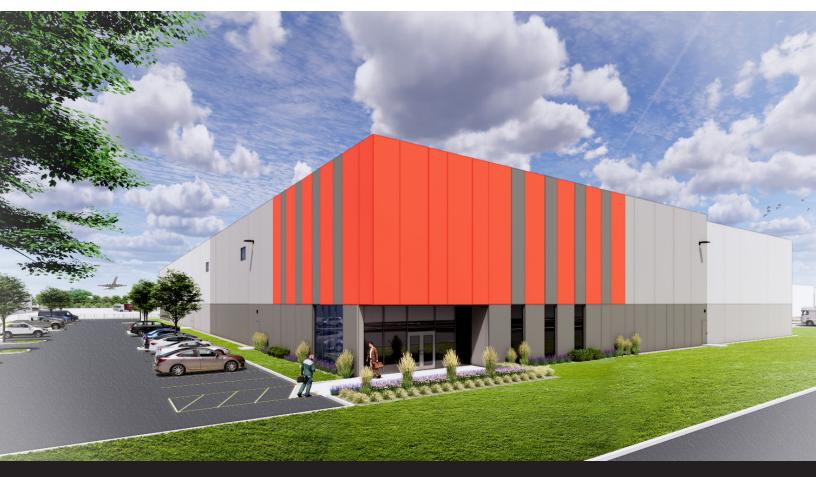

# For Lease, Sale or Build-To-Suit | 66,552 SF

# 10698 Seymour Ave, Franklin Park, IL

# 1Q2025 DELIVERY

## **Building Highlights**

Total Building SF: 66,552
Site Size Acres: +/-4.27
Available SF: 66,552
Divisible SF: 25,000
Office SF: To Suit
Ceiling Height: 32'
Exterior Docks: 20

Trailer Parking: 11 Spots (Expandable)