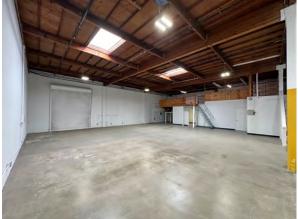

### 212-214 Ryan Way

• Space Available: **±5,400 SF** 

• Warehouse Area: ±4,900 SF

• Office Area: ±500 SF

• Roll Up Doors: 2

• Clear Height: **17**′

• Parking: 6 Reserved Spaces

## 216 Ryan Way

• Space Available: **±3,600 SF** 

• Warehouse Area: ±3,350 SF

• Office Area: ±250 SF

• Roll Up Doors: 1

• Clear Height: **17**′

• Parking: **3 Reserved Spaces** 