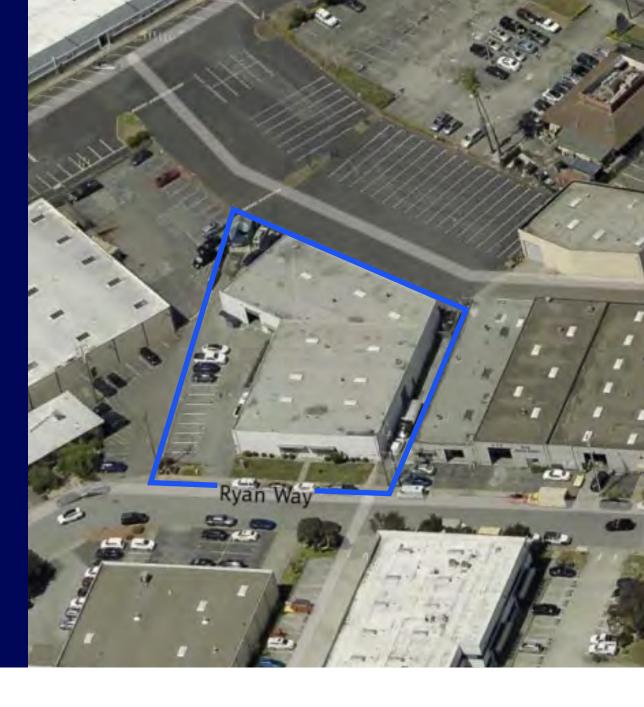

### 212-214 Ryan Way

• Space Available: **±5,400 SF** 

• Warehouse Area: ±4,900 SF

• Office Area: ±500 SF

• Roll Up Doors: 2

• Clear Height: **17**′

• Parking: 6 Reserved Spaces

## 216 Ryan Way

• Space Available: **±3,600 SF** 

• Warehouse Area: ±3,350 SF

• Office Area: ±250 SF

• Roll Up Doors: 1

• Clear Height: **17**′

• Parking: **3 Reserved Spaces** 