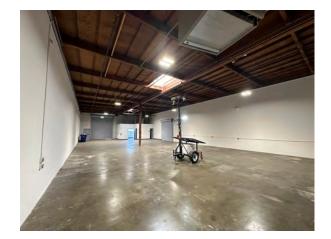

### 212-214 Ryan Way

• Space Available: **±5,400 SF** 

• Warehouse Area: ±4,900 SF

• Office Area: ±500 SF

• Roll Up Doors: 2

• Clear Height: **17**′

• Parking: 6 Reserved Spaces