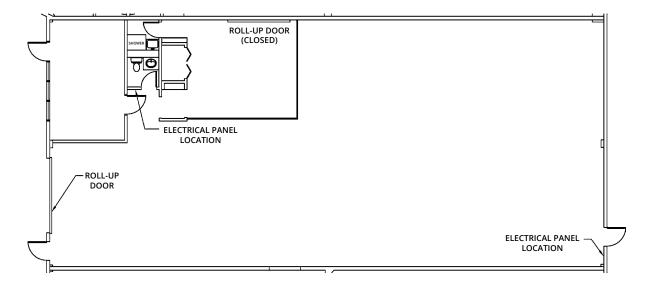

# Floor Plan

## 216 Ryan Way

• Space Available: **±3,600 SF** 

• Warehouse Area: ±3,350 SF

• Office Area: ±250 SF

• Roll Up Doors: 1

• Clear Height: **17**′

• Parking: **3 Reserved Spaces** 