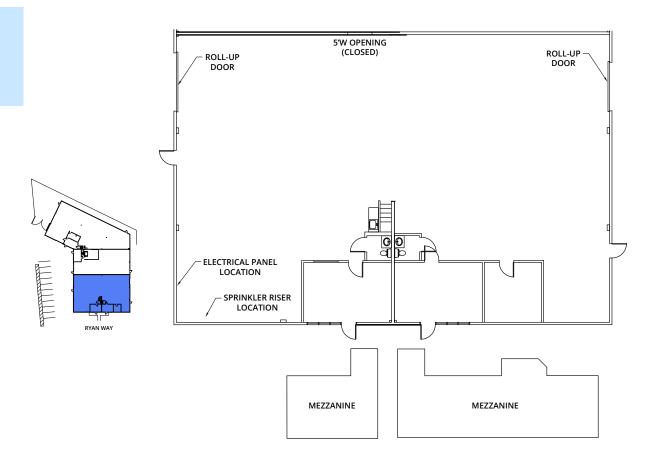

# Floor Plan

### 212-214 Ryan Way

• Space Available: **±5,400 SF** 

• Warehouse Area: ±4,900 SF

• Office Area: ±500 SF

• Roll Up Doors: 2

• Clear Height: **17**′

• Parking: 6 Reserved Spaces

## 216 Ryan Way

• Space Available: **±3,600 SF** 

• Warehouse Area: ±3,350 SF

• Office Area: ±250 SF

• Roll Up Doors: 1

• Clear Height: **17**′

• Parking: **3 Reserved Spaces** 