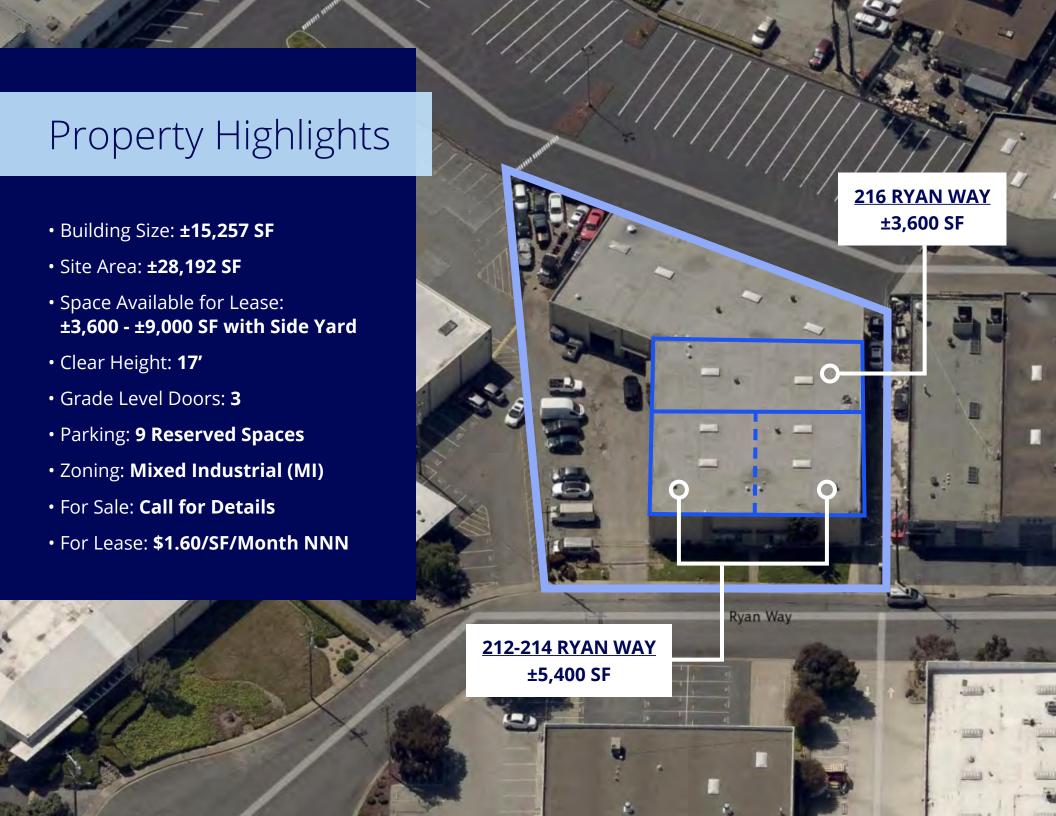

### 212-214 Ryan Way

• Space Available: **±5,400 SF** 

• Warehouse Area: ±4,900 SF

• Office Area: ±500 SF

• Roll Up Doors: 2

• Clear Height: **17**′

• Parking: 6 Reserved Spaces

## 216 Ryan Way

• Space Available: **±3,600 SF** 

• Warehouse Area: ±3,350 SF

• Office Area: ±250 SF

• Roll Up Doors: 1

• Clear Height: **17**′

• Parking: **3 Reserved Spaces** 