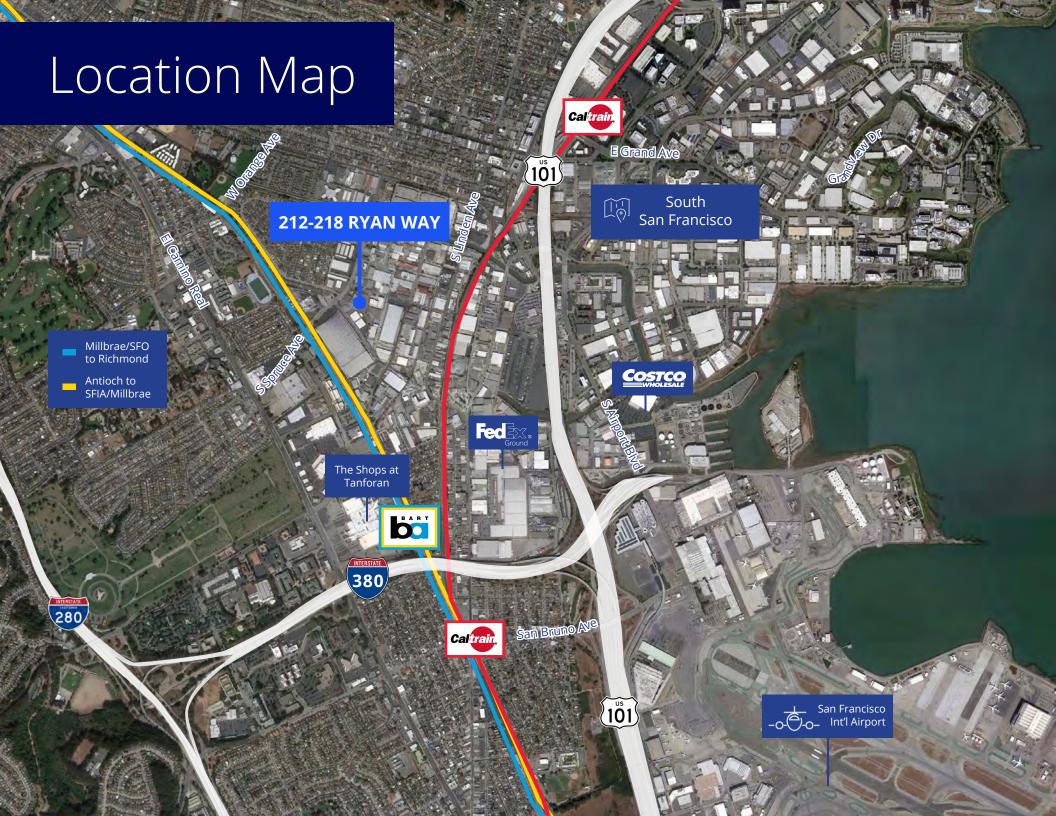

### 212-214 Ryan Way

• Space Available: **±5,400 SF** 

• Warehouse Area: ±4,900 SF

• Office Area: ±500 SF

• Roll Up Doors: 2

• Clear Height: **17**′

• Parking: 6 Reserved Spaces

## 216 Ryan Way

• Space Available: **±3,600 SF** 

• Warehouse Area: ±3,350 SF

• Office Area: ±250 SF

• Roll Up Doors: 1

• Clear Height: **17**′

• Parking: **3 Reserved Spaces** 