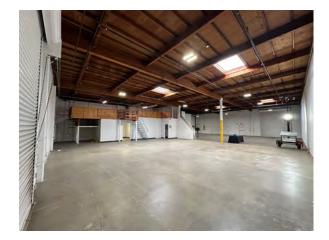

### 212-214 Ryan Way

• Space Available: **±5,400 SF** 

• Warehouse Area: ±4,900 SF

• Office Area: ±500 SF

• Roll Up Doors: 2

• Clear Height: **17**′

• Parking: 6 Reserved Spaces

## 216 Ryan Way

• Space Available: **±3,600 SF** 

• Warehouse Area: ±3,350 SF

• Office Area: ±250 SF

• Roll Up Doors: 1

• Clear Height: **17**′

• Parking: **3 Reserved Spaces** 