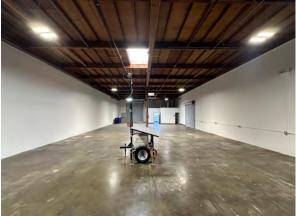

## 216 Ryan Way

• Space Available: **±3,600 SF** 

• Warehouse Area: ±3,350 SF

• Office Area: ±250 SF

• Roll Up Doors: 1

• Clear Height: **17**′

• Parking: **3 Reserved Spaces** 