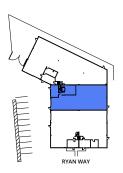

# Floor Plan

### 212-214 Ryan Way

• Space Available: **±5,400 SF** 

• Warehouse Area: ±4,900 SF

• Office Area: ±500 SF

• Roll Up Doors: 2

• Clear Height: **17**′

• Parking: 6 Reserved Spaces