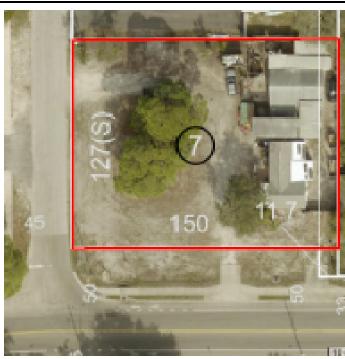

## For Lease 2,340sf on a half Acre

Great location for service company or contractor to serve south Pinellas County.

Property has the following: Parking, Office, warehouse, Apartment, service bay, storage containers.

Property needs work. Tell us what you need.

For Lease: \$3950 month

**7983 46th Ave N. ST PETERSBURG, FL 33709** 

Target Commercial Realty *Michael R. Schweiger* Phone (727) 481-8009

E-mail: mschweiger@tampabay.rr.com