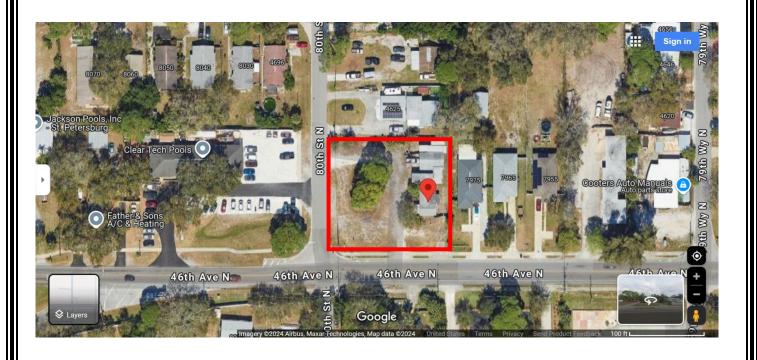

Property needs work. Tell us what you need.

For Lease: \$3950 month

**7983 46th Ave N. ST PETERSBURG, FL 33709** 

Target Commercial Realty *Michael R. Schweiger* Phone (727) 481-8009

E-mail: mschweiger@tampabay.rr.com