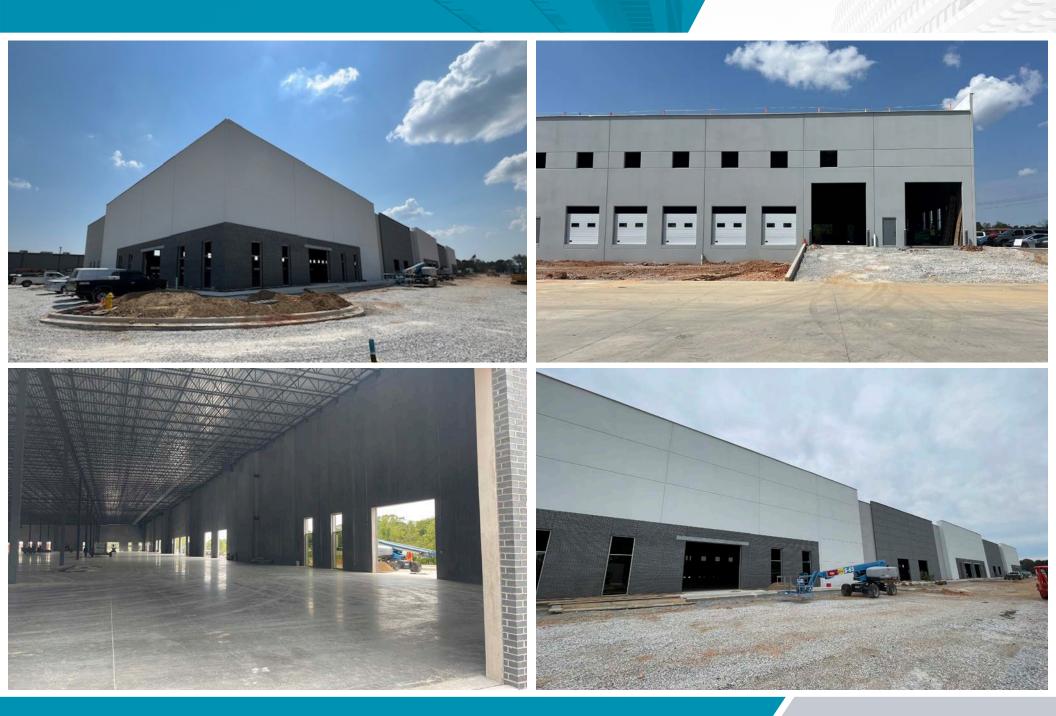

# Industrial/Flex Space

Oakwood & Dixieland Rd | Lowell, AR





## PROPERTY HIGHLIGHTS

- 55,000 ± SF available
  - Minimum divisible: 20,000 SF
- Rate: \$13.50/SF NNN
- Prominent interstate 49 frontage with great signage opportunity
- Clear Height: '32
- Multiple loading docks and ramps
- Centralized location in the true heart of Northwest Arkansas with easy access to I-49, Hwy 71B and the future extension of the Springdale Northern Bypass

FOR MORE INFORMATION PLEASE CONTACT:

### MARSHALL SAVIERS

mtsaviers@sagepartners.com

#### **STEPHANIE FARMER**

sfarmer@sagepartners.com

#### 479 845 3000 sagepartners.com

\*information deemed reliable but not guaranteed

## PHOTOS OAKWOOD & DIXIELAND RD | LOWELL, AR





## RENDERINGS OAKWOOD & DIXIELAND RD | LOWELL, AR





## SITE PLAN OAKWOOD & DIXIELAND RD | LOWELL, AR





## AERIAL OAKWOOD & DIXIELAND RD | LOWELL, AR