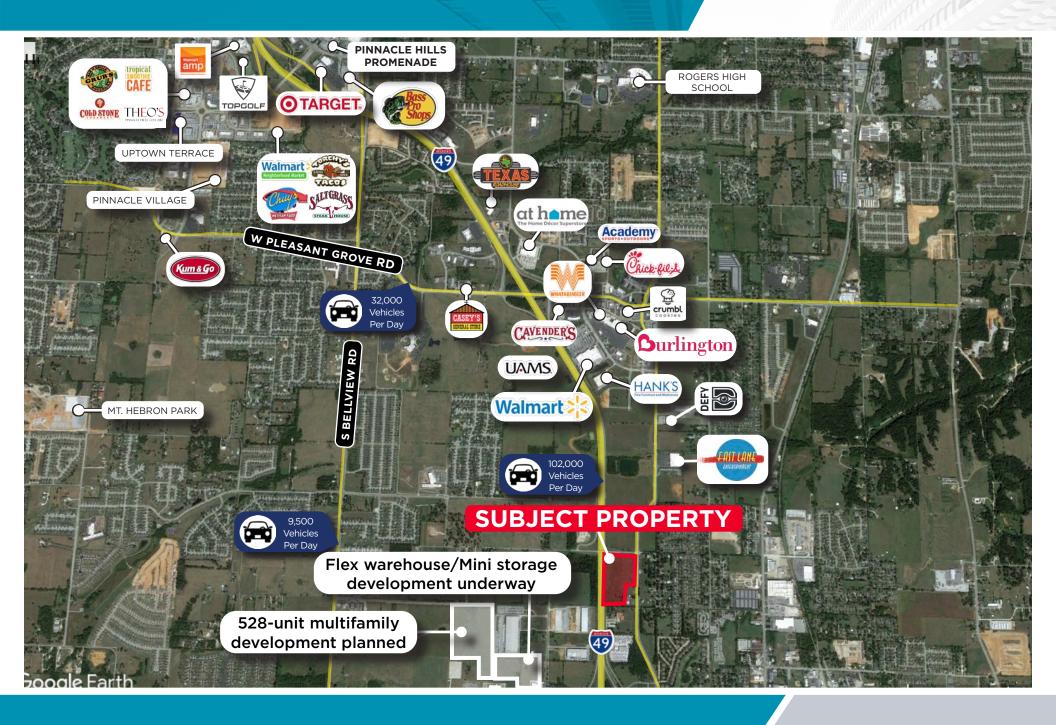

GHTS

- 55,000 ± SF available
  - Minimum divisible: 20,000 SF
- Rate: \$13.50/SF NNN
- Prominent interstate 49 frontage with great signage opportunity
- Clear Height: '32
- Multiple loading docks and ramps
- Centralized location in the true heart of Northwest Arkansas with easy access to I-49, Hwy 71B and the future extension of the Springdale Northern Bypass

FOR MORE INFORMATION PLEASE CONTACT:

### MARSHALL SAVIERS

mtsaviers@sagepartners.com

#### **STEPHANIE FARMER**

sfarmer@sagepartners.com

#### 479 845 3000 sagepartners.com

\*information deemed reliable but not guaranteed

## PHOTOS OAKWOOD & DIXIELAND RD | LOWELL, AR





## RENDERINGS OAKWOOD & DIXIELAND RD | LOWELL, AR





## SITE PLAN OAKWOOD & DIXIELAND RD | LOWELL, AR





## AERIAL OAKWOOD & DIXIELAND RD | LOWELL, AR