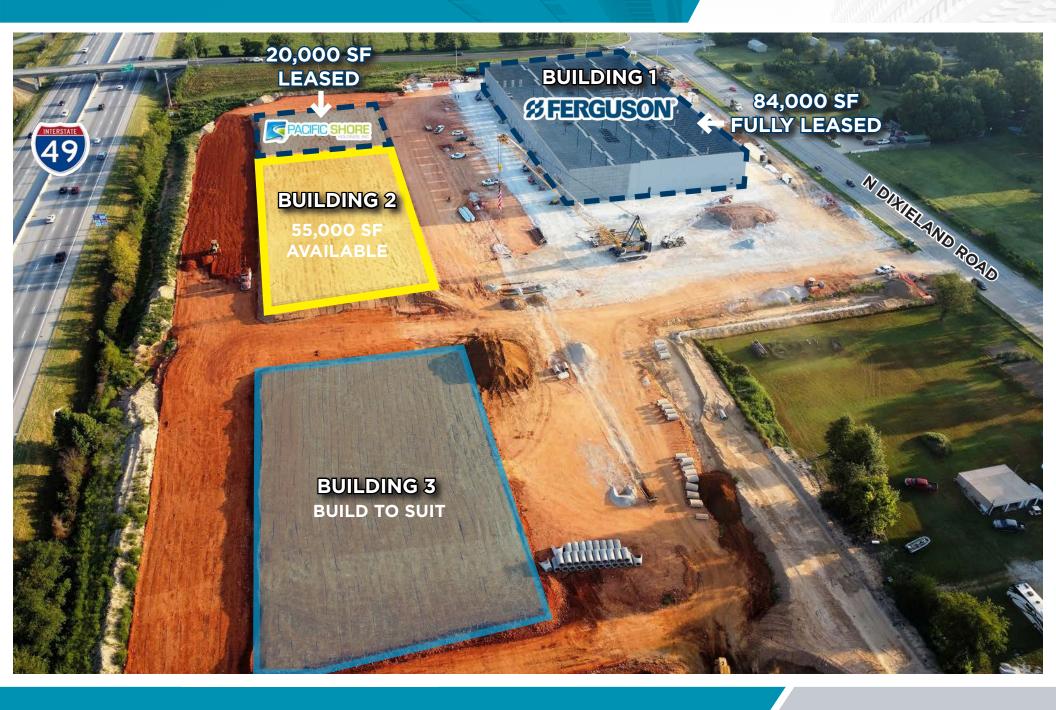

& Dixieland Rd | Lowell, AR





## PROPERTY HIGHLIGHTS

- 55,000 ± SF available
  - Minimum divisible: 20,000 SF
- Rate: \$13.50/SF NNN
- Prominent interstate 49 frontage with great signage opportunity
- Clear Height: '32
- Multiple loading docks and ramps
- Centralized location in the true heart of Northwest Arkansas with easy access to I-49, Hwy 71B and the future extension of the Springdale Northern Bypass

FOR MORE INFORMATION PLEASE CONTACT:

### MARSHALL SAVIERS

mtsaviers@sagepartners.com

#### **STEPHANIE FARMER**

sfarmer@sagepartners.com

#### 479 845 3000 sagepartners.com

\*information deemed reliable but not guaranteed

## PHOTOS OAKWOOD & DIXIELAND RD | LOWELL, AR





## RENDERINGS OAKWOOD & DIXIELAND RD | LOWELL, AR





## SITE PLAN OAKWOOD & DIXIELAND RD | LOWELL, AR





## AERIAL OAKWOOD & DIXIELAND RD | LOWELL, AR