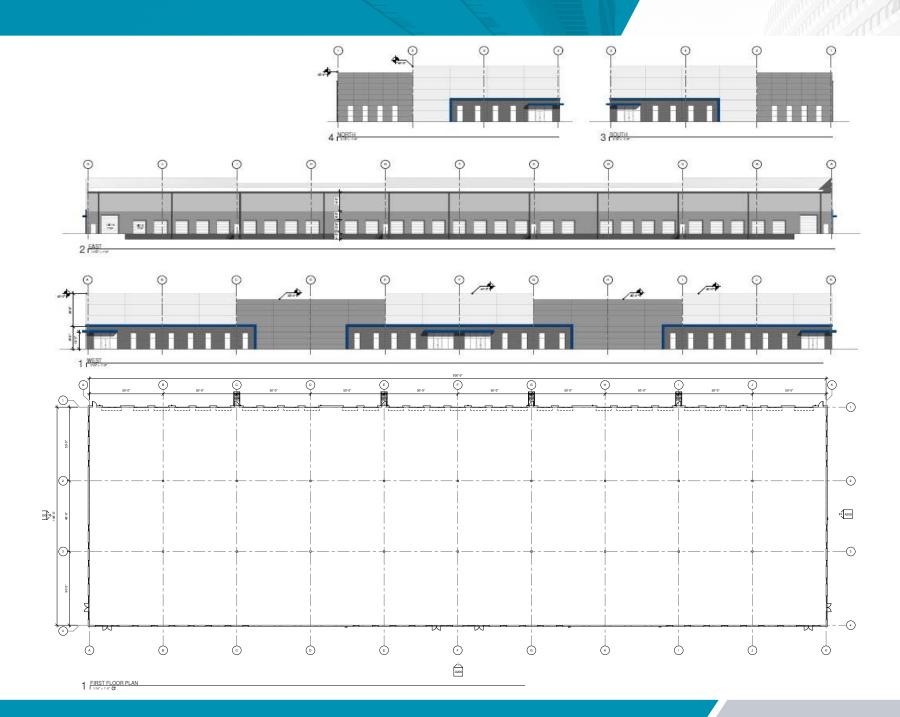

# Industrial/Flex Space

Oakwood & Dixieland Rd | Lowell, AR





## PROPERTY HIGHLIGHTS

- 55,000 ± SF available
  - Minimum divisible: 20,000 SF
- Rate: \$13.50/SF NNN
- Prominent interstate 49 frontage with great signage opportunity
- Clear Height: '32
- Multiple loading docks and ramps
- Centralized location in the true heart of Northwest Arkansas with easy access to I-49, Hwy 71B and the future extension of the Springdale Northern Bypass

FOR MORE INFORMATION PLEASE CONTACT:

### MARSHALL SAVIERS

mtsaviers@sagepartners.com

#### **STEPHANIE FARMER**

sfarmer@sagepartners.com

#### 479 845 3000 sagepartners.com

\*information deemed reliable but not guaranteed

## PHOTOS OAKWOOD & DIXIELAND RD | LOWELL, AR





## RENDERINGS OAKWOOD & DIXIELAND RD | LOWELL, AR





## SITE PLAN OAKWOOD & DIXIELAND RD | LOWELL, AR





## AERIAL OAKWOOD & DIXIELAND RD | LOWELL, AR