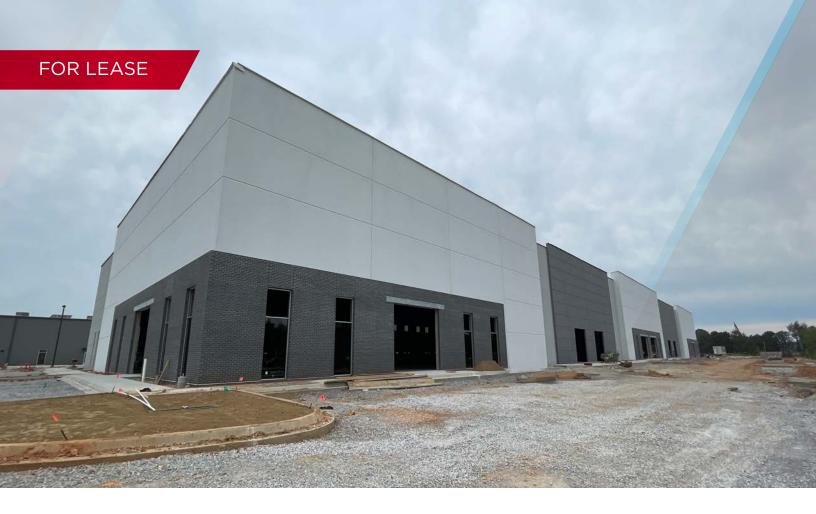

# Industrial/Flex Space

Oakwood & Dixieland Rd | Lowell, AR

## PROPERTY HIGHLIGHTS

- 55,000 ± SF available
  - Minimum divisible: 20,000 SF
- Rate: \$13.50/SF NNN
- Prominent interstate 49 frontage with great signage opportunity
- Clear Height: '32
- Multiple loading docks and ramps
- Centralized location in the true heart of Northwest Arkansas with easy access to I-49, Hwy 71B and the future extension of the Springdale Northern Bypass