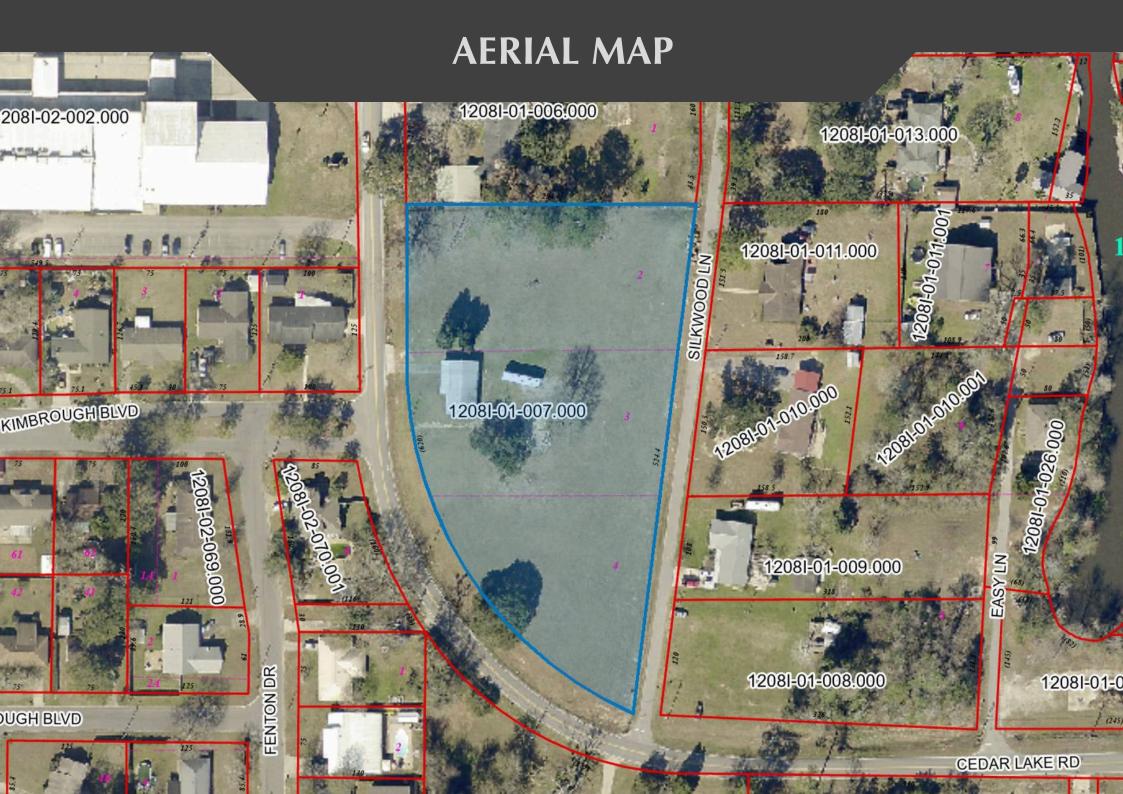

#### LOT MAP

081-02-002.000

#### PROPERTY INFORMATION

**Property Details** Description \$375,000 List Price Public Records SqFt Source Divisible No Street Number Assigned? Yes Unimproved Commercial Lot for Sub-Type Sale 2.8 **Approx Lot Size Acres** Lot Size Dimensions 298x529x624 Subdivision Panoramic Acres Harrison County Neighborhood Business Zoning N or S of CSX RR Ν N or S of I-10 Ν Additional Exemptions Y/N No S133,928.57 List Price/Acre LOTS 2 TO 4 PANORAMIC Legal Description ACRES SUBD 2.8 ACRES Parcel # 1208i-01-007.000 I-10 to Cedar Lake exit- go **Directions to Property** north on Cedar Lake Road. Property on your right Association No 2023 Tax Year Tax Annual Amount S1,730 Leasehold Y/N No