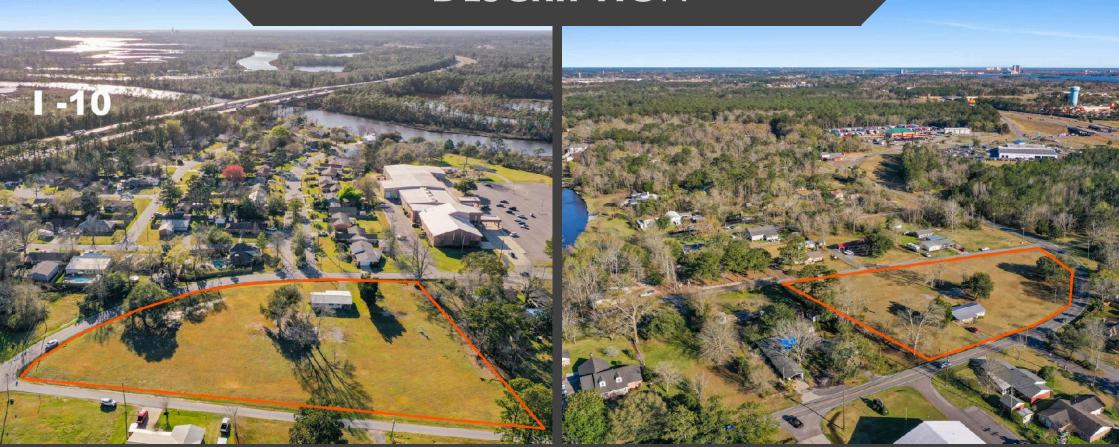

#### PROPERTY DESCRIPTION

Owen & Co. Real Estate is pleased to offer this development opportunity in Biloxi, MS.

This 2.8-acre property boasts a prime location with high elevation and a helipad. While the old home on-site holds no value, the land is zoned for neighborhood business (NB) and offers versatile development opportunities, including apartments, townhomes, or a small subdivision. Fronting both Cedar Lake Road and Silkwood Lane, all utilities are available, and the property is situated in the X-500 flood zone.

#### PROPERTY INFORMATION

**Property Details** Description \$375,000 List Price Public Records SqFt Source Divisible No Street Number Assigned? Yes Unimproved Commercial Lot for Sub-Type Sale 2.8 **Approx Lot Size Acres** Lot Size Dimensions 298x529x624 Subdivision Panoramic Acres Harrison County Neighborhood Business Zoning N or S of CSX RR Ν N or S of I-10 Ν Additional Exemptions Y/N No S133,928.57 List Price/Acre LOTS 2 TO 4 PANORAMIC Legal Description ACRES SUBD 2.8 ACRES Parcel # 1208i-01-007.000 I-10 to Cedar Lake exit- go **Directions to Property** north on Cedar Lake Road. Property on your right Association No 2023 Tax Year Tax Annual Amount S1,730 Leasehold Y/N No