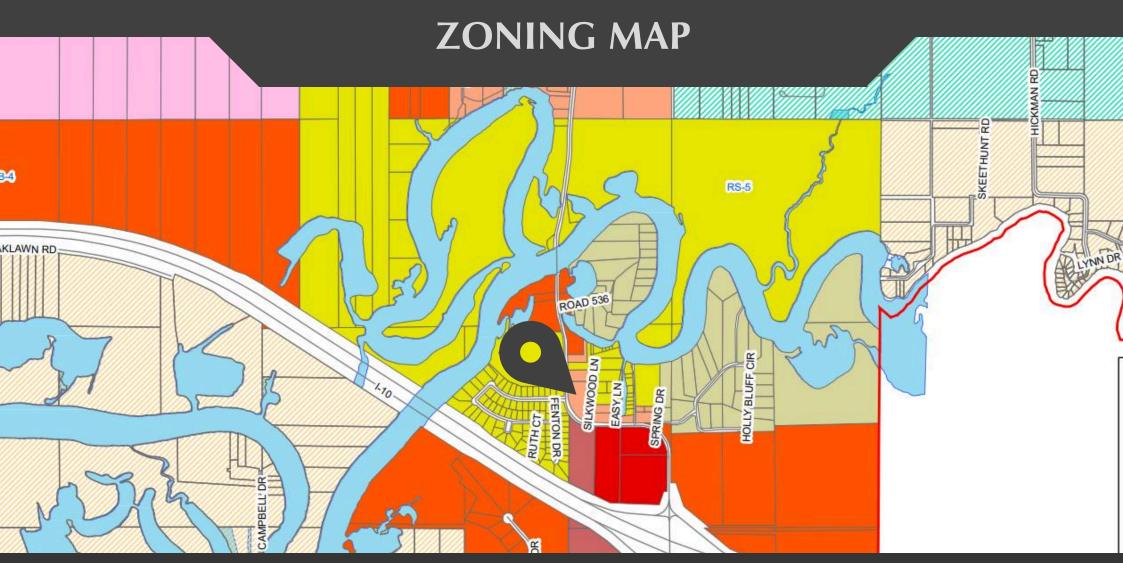

#### PROPERTY INFORMATION

ANT

ZONE B-2 NEIGHBORHOOD BUSINESS

LOCATION Biloxi, MS

LOT SIZE 2.8 Acres

#### **B-2 - NEIGHBORHOOD BUSINESS DISTRICT**

The Neighborhood Business (NB) District is established and intended to accommodate principally small-scale, low-intensity, and retail, service, and office uses that provide goods and services primarily serving the daily needs of residents of the immediately surrounding neighborhoods (e.g., personal service uses, recreational facilities, small restaurants, banks, convenience stores (with and without gas sales), drug stores, and grocery stores), plus neighborhood-serving institutional uses (e.g., libraries, places of worship, day care facilities, and schools) and live-work and upper story residential uses. NB District standards are intended to ensure uses and development intensities are consistent with the neighborhood scale, compatible with surrounding uses, and do not attract traffic from outside the surrounding neighborhood.