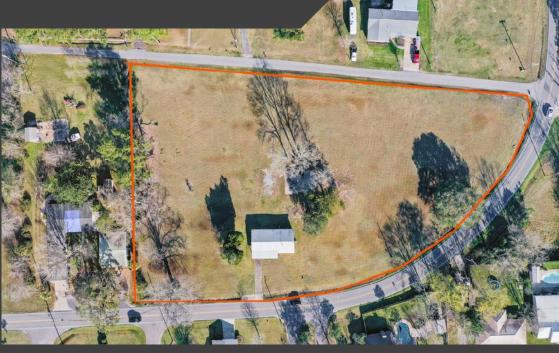

#### PROPERTY DESCRIPTION

Owen & Co. Real Estate is pleased to offer this development opportunity in Biloxi, MS.

This 2.8-acre property boasts a prime location with high elevation and a helipad. While the old home on-site holds no value, the land is zoned for neighborhood business (NB) and offers versatile development opportunities, including apartments, townhomes, or a small subdivision. Fronting both Cedar Lake Road and Silkwood Lane, all utilities are available, and the property is situated in the X-500 flood zone.