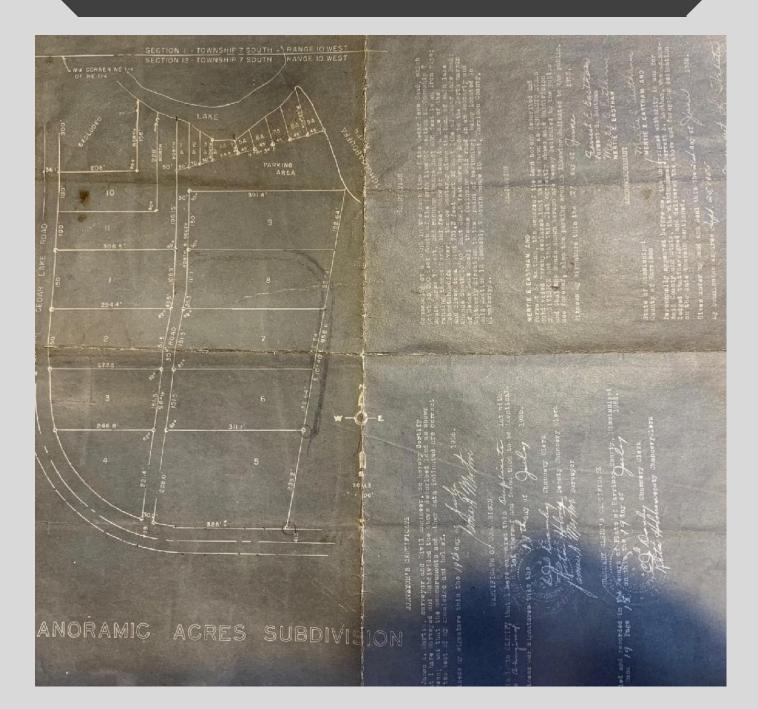

#### **SURVEY**

#### PROPERTY INFORMATION

**Property Details** Description \$375,000 List Price Public Records SqFt Source Divisible No Street Number Assigned? Yes Unimproved Commercial Lot for Sub-Type Sale 2.8 **Approx Lot Size Acres** Lot Size Dimensions 298x529x624 Subdivision Panoramic Acres Harrison County Neighborhood Business Zoning N or S of CSX RR Ν N or S of I-10 Ν Additional Exemptions Y/N No S133,928.57 List Price/Acre LOTS 2 TO 4 PANORAMIC Legal Description ACRES SUBD 2.8 ACRES Parcel # 1208i-01-007.000 I-10 to Cedar Lake exit- go **Directions to Property** north on Cedar Lake Road. Property on your right Association No 2023 Tax Year Tax Annual Amount S1,730 Leasehold Y/N No