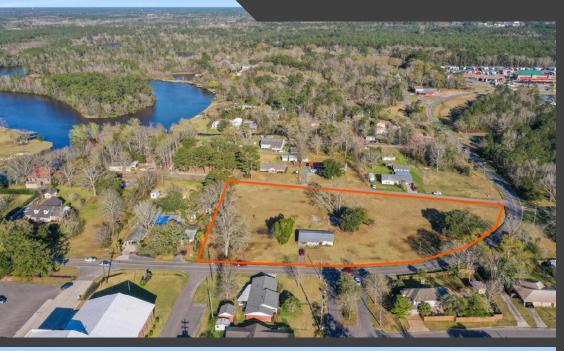

#### **FOR SALE DEVELOPMENT OPPORTUNITY** 11532 Cedar Lake Rd, Biloxi, MS 39532

#### PROPERTY INFORMATION

ANT

ZONE B-2 NEIGHBORHOOD BUSINESS

LOCATION Biloxi, MS

LOT SIZE 2.8 Acres

#### PROPERTY DESCRIPTION

Owen & Co. Real Estate is pleased to offer this development opportunity in Biloxi, MS.

This 2.8-acre property boasts a prime location with high elevation and a helipad. While the old home on-site holds no value, the land is zoned for neighborhood business (NB) and offers versatile development opportunities, including apartments, townhomes, or a small subdivision. Fronting both Cedar Lake Road and Silkwood Lane, all utilities are available, and the property is situated in the X-500 flood zone.