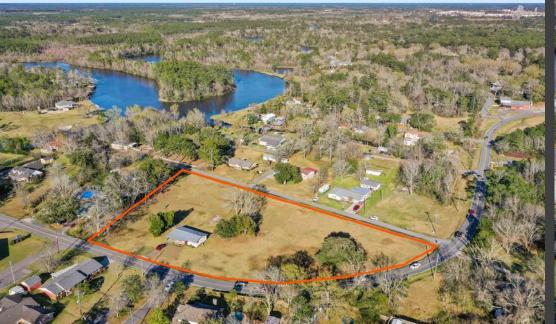

#### PROPERTY DESCRIPTION

Owen & Co. Real Estate is pleased to offer this development opportunity in Biloxi, MS.

This 2.8-acre property boasts a prime location with high elevation and a helipad. While the old home on-site holds no value, the land is zoned for neighborhood business (NB) and offers versatile development opportunities, including apartments, townhomes, or a small subdivision. Fronting both Cedar Lake Road and Silkwood Lane, all utilities are available, and the property is situated in the X-500 flood zone.