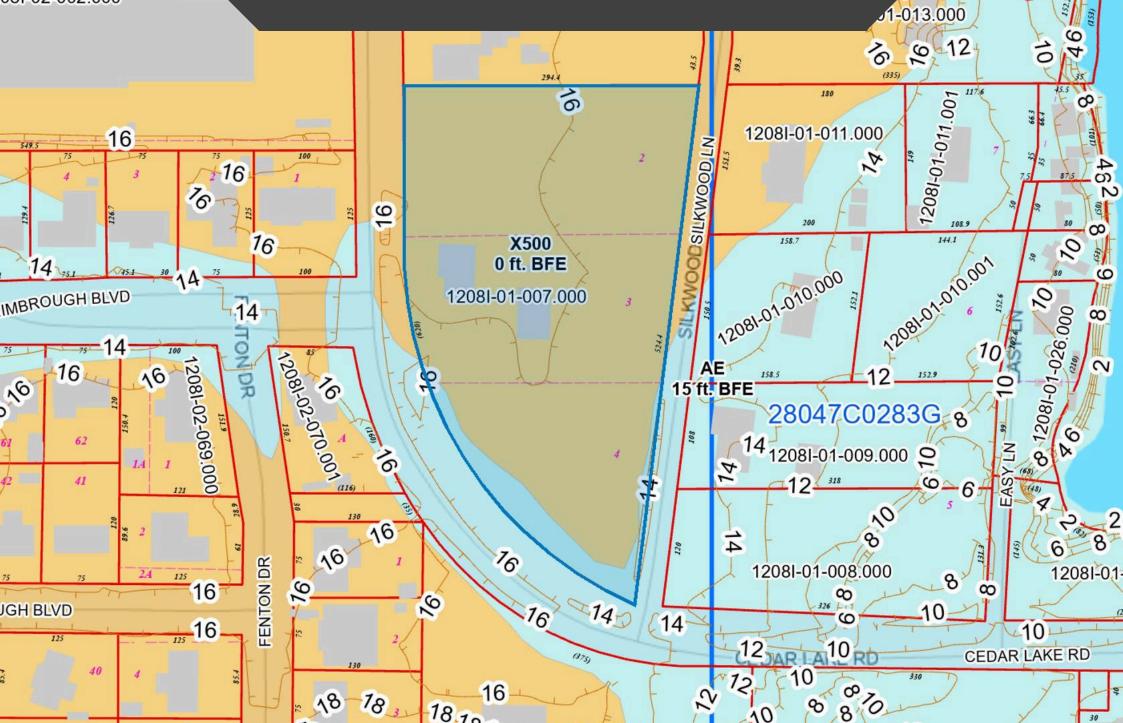

#### **FLOOD & ELEVATION MAP**

#### PROPERTY DESCRIPTION

Owen & Co. Real Estate is pleased to offer this development opportunity in Biloxi, MS.

This 2.8-acre property boasts a prime location with high elevation and a helipad. While the old home on-site holds no value, the land is zoned for neighborhood business (NB) and offers versatile development opportunities, including apartments, townhomes, or a small subdivision. Fronting both Cedar Lake Road and Silkwood Lane, all utilities are available, and the property is situated in the X-500 flood zone.