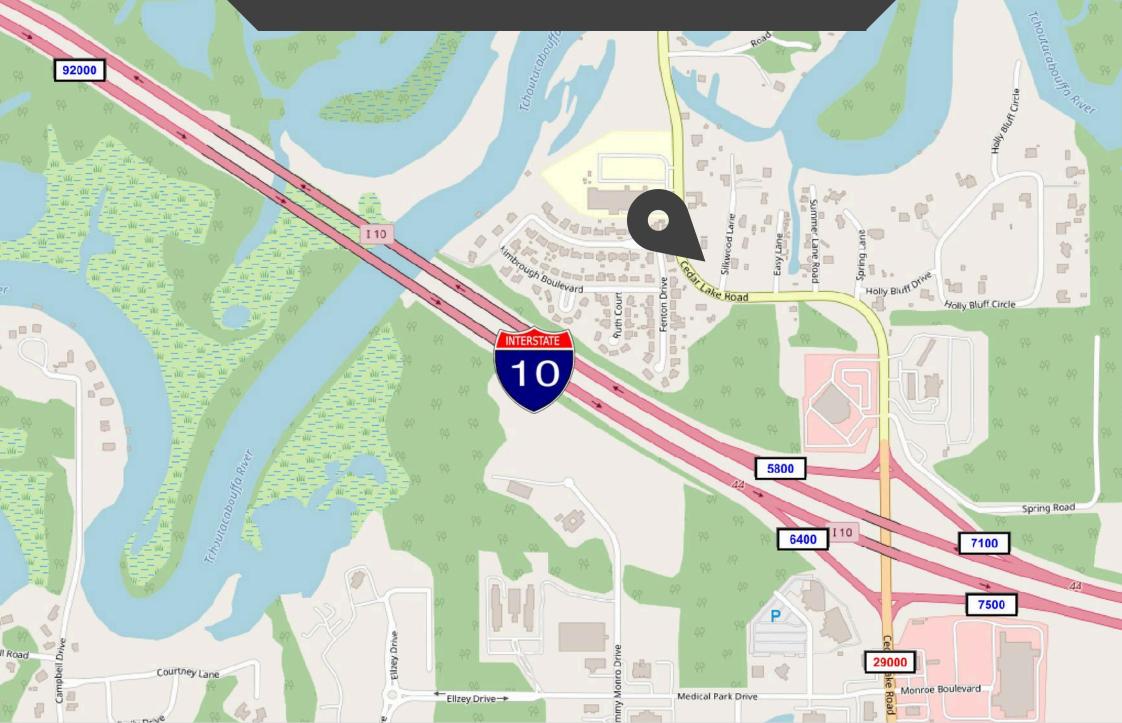

dings Vacant Commercial; Development; Single Family Workshop: No City Street; Interstate 1 Mile or Less No Minerals Lightly Wooded City Lot; Level Public Sewer Electricity Available Public Other Other Asphalt Other Buildina Horse Amenities: No Road Frontage: 624 Waterfront: No Cash: Conventional Aerial Map/Photo; Land Survey; Legal Description; Plot Plan/Survey

## LOCATION



49

Biloxi is a Mississippi city on the Gulf of Mexico.

Whether you're looking for fun in the sun, cultural attractions, eclectic cuisine or glittering casinos, "the playground of the South" offers the perfect mix of exciting attractions and affordable accommodation. Its prime location on the shores of the Mississippi Gulf Coast means, no matter where you are, the beach is never far away.



### TRAFFIC COUNT DATA





#### LOT MAP



081-02-002.000

#### **FLOOD & ELEVATION MAP**





#### **B-2 - NEIGHBORHOOD BUSINESS DISTRICT**

The Neighborhood Business (NB) District is established and intended to accommodate principally small-scale, low-intensity, and retail, service, and office uses that provide goods and services primarily serving the daily needs of residents of the immediately surrounding neighborhoods (e.g., personal service uses, recreational facilities, small restaurants, banks, convenience stores (with and without gas sales), drug stores, and grocery stores), plus neighborhood-serving institutional uses (e.g., libraries, places of worship, day care facilities, and schools) and live-work and upper story residential uses. NB District standards are intended to ensure uses and development int