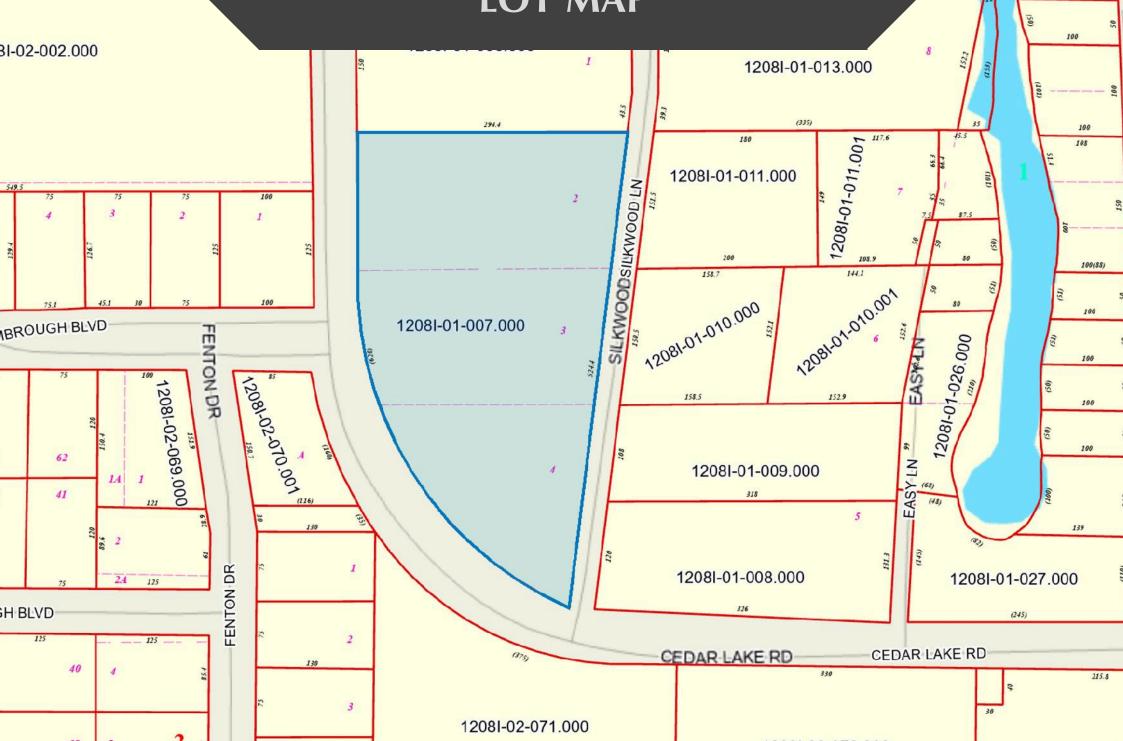

#### LOT MAP

081-02-002.000

#### PROPERTY INFORMATION

**Property Details** Description \$375,000 List Price Public Records SqFt Source Divisible No Street Number Assigned? Yes Unimproved Commercial Lot for Sub-Type Sale 2.8 **Approx Lot Size Acres** Lot Size Dimensions 298x529x624 Subdivision Panoramic Acres Harrison County Neighborhood Business Zoning N or S of CSX RR Ν N or S of I-10 Ν Additional Exemptions Y/N No S133,928.57 List Price/Acre LOTS 2 TO 4 PANORAMIC Legal Description ACRES SUBD 2.8 ACRES Parcel # 1208i-01-007.000 I-10 to Cedar Lake exit- go **Directions to Property** north on Cedar Lake Road. Property on your right Association No 2023 Tax Year Tax Annual Amount S1,730 Leasehold Y/N No