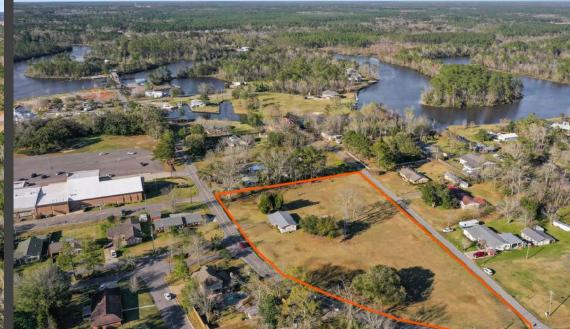

#### PROPERTY DESCRIPTION

Owen & Co. Real Estate is pleased to offer this development opportunity in Biloxi, MS.

This 2.8-acre property boasts a prime location with high elevation and a helipad. While the old home on-site holds no value, the land is zoned for neighborhood business (NB) and offers versatile development opportunities, including apartments, townhomes, or a small subdivision. Fronting both Cedar Lake Road and Silkwood Lane, all utilities are available, and the property is situated in the X-500 flood zone.