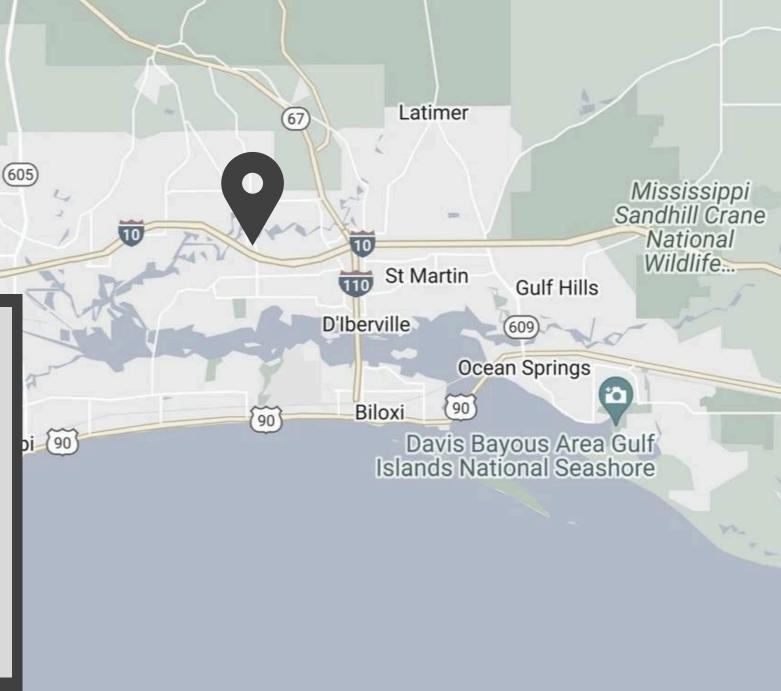

## LOCATION

49

Biloxi is a Mississippi city on the Gulf of Mexico.

Whether you're looking for fun in the sun, cultural attractions, eclectic cuisine or glittering casinos, "the playground of the South" offers the perfect mix of exciting attractions and affordable accommodation. Its prime location on the shores of the Mississippi Gulf Coast means, no matter where you are, the beach is never far away.