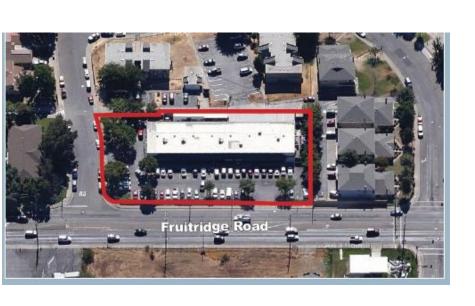

# FRUITRIDE PLAZA

## PROPERTY HIGHLIGHTS

- Multi Tenants Building
- High Residential Area
- Private Bathroom
- Heavy Commercial Business
- Easy Freeway Exit
- Storage Area and Side Yard

FRUITRIDGE PLAZA / 11,115 SQ F

| 3989 Sq ft         | 1500 Sq ft     | 1526 Sq ft            | 1407 Sq ft        | 2693 Sq ft        |
|--------------------|----------------|-----------------------|-------------------|-------------------|
|                    |                |                       |                   |                   |
|                    |                |                       |                   |                   |
|                    |                |                       |                   |                   |
|                    |                |                       |                   |                   |
| 4250<br>Wash N Dry | 4242<br>Market | 4234<br>Bait & Tackle | 4228<br>Available | 4220<br>Available |
|                    |                |                       |                   |                   |
|                    |                |                       |                   |                   |
|                    |                |                       |                   |                   |
| 1 1 1              | L              | ı                     | 1 1               | 1 1               |