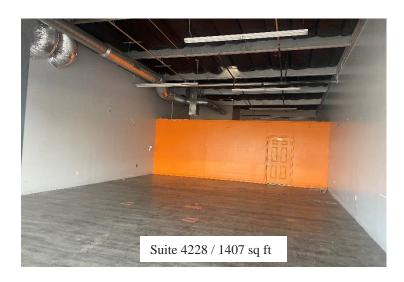

## PROPERTY HIGHLIGHTS

- Multi Tenants Building
- High Residential Area
- Private Bathroom
- Heavy Commercial Business
- Easy Freeway Exit
- Storage Area and Side Yard

FRUITRIDGE PLAZA / 11,115 SQ F

| 3989 Sq ft         | 1500 Sq ft     | 1526 Sq ft            | 1407 Sq ft        | 2693 Sq ft        |
|--------------------|----------------|-----------------------|-------------------|-------------------|
|                    |                |                       |                   |                   |
|                    |                |                       |                   |                   |
|                    |                |                       |                   |                   |
|                    |                |                       |                   |                   |
| 4250<br>Wash N Dry | 4242<br>Market | 4234<br>Bait & Tackle | 4228<br>Available | 4220<br>Available |
|                    |                |                       |                   |                   |
|                    |                |                       |                   |                   |
|                    |                |                       |                   |                   |
| 1 1 1              | L              | ı                     | 1 1               | 1 1               |