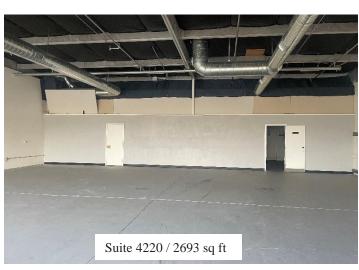

## PROPERTY HIGHLIGHTS

- Multi Tenants Building
- High Residential Area
- Private Bathroom
- Heavy Commercial Business
- Easy Freeway Exit
- Storage Area and Side Yard

FRUITRIDGE PLAZA / 11,115 SQ F

| 3989 Sq ft         | 1500 Sq ft     | 1526 Sq ft            | 1407 Sq ft        | 2693 Sq ft        |
|--------------------|----------------|-----------------------|-------------------|-------------------|
|                    |                |                       |                   |                   |
|                    |                |                       |                   |                   |
|                    |                |                       |                   |                   |
|                    |                |                       |                   |                   |
| 4250<br>Wash N Dry | 4242<br>Market | 4234<br>Bait & Tackle | 4228<br>Available | 4220<br>Available |
|                    |                |                       |                   |                   |
|                    |                |                       |                   |                   |
|                    |                |                       |                   |                   |
| 1 1 1              | L              | ı                     | 1 1               | 1 1               |