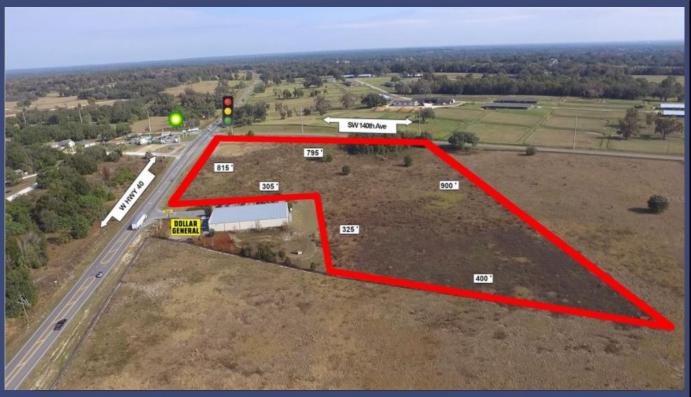

## W HWY 40 OCALA, FL 34481 | 12.57 ACRES | RAC ZONING | \$2,980,000

| Collection ST   | Cross ST     | Traffic Volume | Count Year |
|-----------------|--------------|----------------|------------|
| SW 140TH AVE    | W HWY 40 S   | 1,986          | 2018       |
| SW 140TH AVE    | W HWY 40 N   | 1,807          | 2018       |
| <b>W HWY 40</b> | SW 167TH AVE | 8,673          | 2020       |

AHI: 2 Mile: \$58,733 5 Mile: \$65,604 10 Mile: \$66,439

Vacant Cleared Commercial Land. 12.57
Acres. Frontage on high traffic SR 40 West.
Hard corner with traffic light at 140th Ave.
7.8 Miles (10 Min) from World Equestrian
Center between Ocala and Dunnellon. 11
Miles from I-75 (14 Min). Rural Activity
Center Commercial Zoning. Property is
adjacent to Classic Oaks Farm across the
street, Don't wait to see and secure this
property. All offers are encouraged!