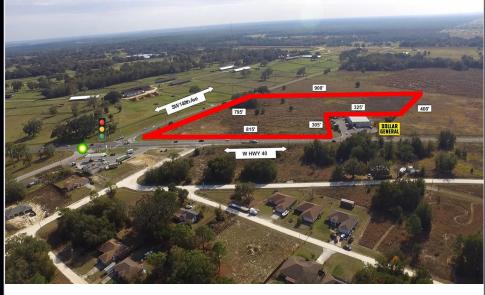

## W HWY 40 OCALA, FL 34481 | 12.57 ACRES | RAC ZONING | \$2,980,000

| Collection ST   | Cross ST     | Traffic Volume | Count Year |
|-----------------|--------------|----------------|------------|
| SW 140TH AVE    | W HWY 40 S   | 1,986          | 2018       |
| SW 140TH AVE    | W HWY 40 N   | 1,807          | 2018       |
| <b>W HWY 40</b> | SW 167TH AVE | 8,673          | 2020       |

AHI: 2 Mile: \$58,733 5 Mile: \$65,604 10 Mile: \$66,439

Vacant Cleared Commercial Land. 12.57
Acres. Frontage on high traffic SR 40 West.
Hard corner with traffic light at 140th Ave.
7.8 Miles (10 Min) from World Equestrian
Center between Ocala and Dunnellon. 11
Miles from I-75 (14 Min). Rural Activity
Center Commercial Zoning. Property is
adjacent to Classic Oaks Farm across the
street, Don't wait to see and secure this
property. All offers are encouraged!