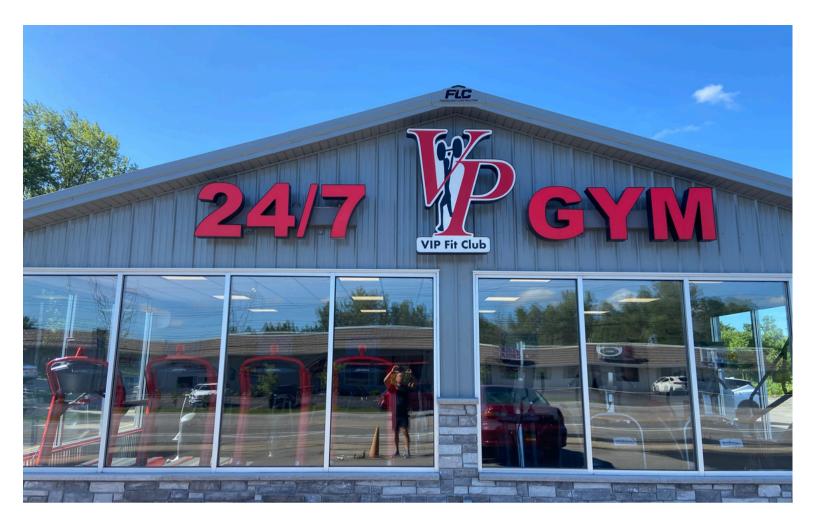

# 240 St. Rte. 31 Macedon, NY

2963Sq Ft

loft office

> .46 acre lot

18 dedicated parking

rental income of \$38,400

Hi traffic count Lowe's, Wal-Mart nearby

**Asking price:** 

#### 1. PROPERTY INFORMATION:

- \* Address and location: 240 State Route 31 Macedon NY
- \* Size/total area of the property: 2,963 square feet; 0.46 acre lot
- \* Year built: 1974 Year remodeled: 2020
- \* Number of floors/rooms/offices: loft office space
- \* **Unique features or amenities**: full glass frontage directly on Route 31, Energy Efficient Lighting, 18 dedicated parking spaces

#### 2. DESCRIPTION:

- \* **Nearby attractions:** adjacent to 260 new townhomes, traffic count of 15,000/day, new traffic light
- \* **Recent renovations/improvements:** original 1974 frontage 1000sqft, new post-frame construction built in 2021 totaling 2000sqft
- \* **Property's potential use:** current use as a boutique fitness center; shared access with adjacent property