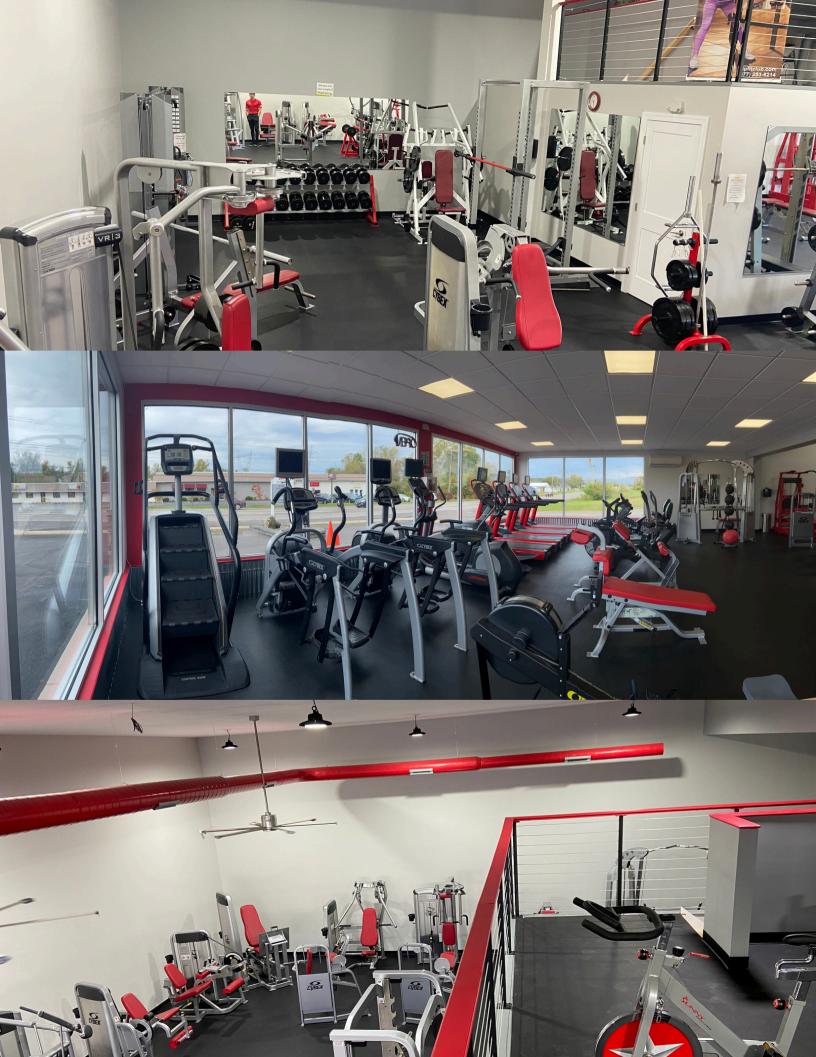

#### 1. PROPERTY INFORMATION:

- \* Address and location: 240 State Route 31 Macedon NY
- \* Size/total area of the property: 2,963 square feet; 0.46 acre lot
- \* Year built: 1974 Year remodeled: 2020
- \* Number of floors/rooms/offices: loft office space
- \* **Unique features or amenities**: full glass frontage directly on Route 31, Energy Efficient Lighting, 18 dedicated parking spaces

#### 2. DESCRIPTION:

- \* **Nearby attractions:** adjacent to 260 new townhomes, traffic count of 15,000/day, new traffic light
- \* **Recent renovations/improvements:** original 1974 frontage 1000sqft, new post-frame construction built in 2021 totaling 2000sqft
- \* **Property's potential use:** current use as a boutique fitness center; shared access with adjacent property