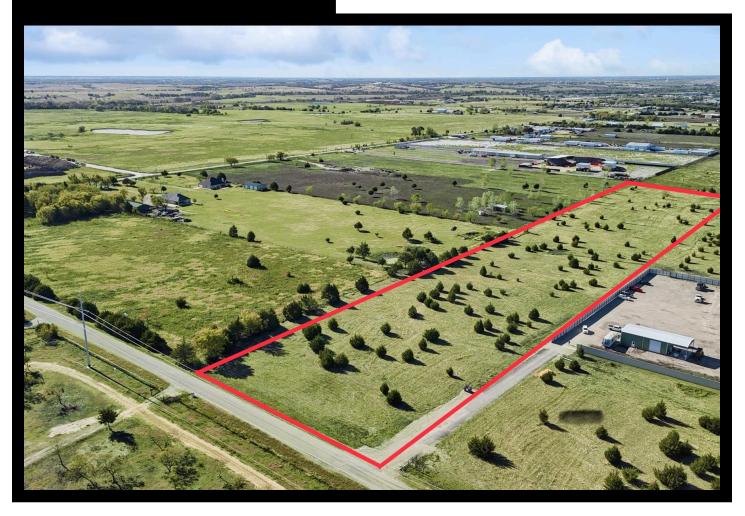

# For Sale

Over 10 acres with no zoning, available to build out as needed, no restrictions or floodplains.

Prime development opportunity available to build your business with no restrictions. The property is conveniently located outside the city limits with close proximity to loop 9, and highway 45. Travel routes from highway 45, all rated for big equipment. This opportunity offers unmatched potential for developers and investors looking to capitalize on south of the city industrial expansion.

#### Property Overview