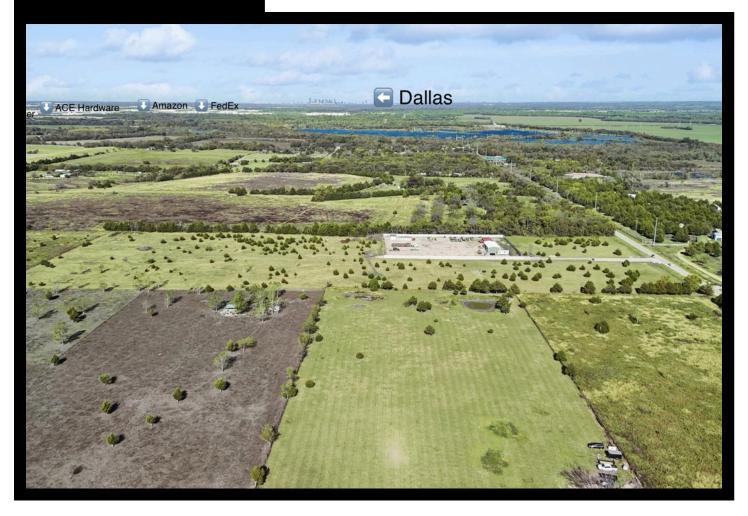

# For Sale

Over 10 acres with no zoning, available to build out as needed, no restrictions or floodplains.

Prime development opportunity available to build your business with no restrictions. The property is conveniently located outside the city limits with close proximity to loop 9, and highway 45. Travel routes from highway 45, all rated for big equipment. This opportunity offers unmatched potential for developers and investors looking to capitalize on south of the city industrial expansion.

## Site Strengths

- Loop 9 access
- Highway 45 access
- Road rating for trucks
- Shovel ready