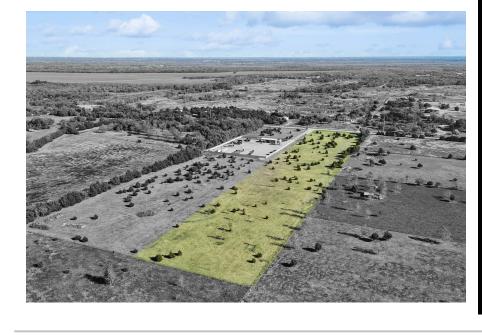

# For Sale

Over 10 acres with no zoning, available to build out as needed, no restrictions or floodplains.

Prime development opportunity available to build your business with no restrictions. The property is conveniently located outside the city limits with close proximity to loop 9, and highway 45. Travel routes from highway 45, all rated for big equipment. This opportunity offers unmatched potential for developers and investors looking to capitalize on south of the city industrial expansion.

#### Property Overview