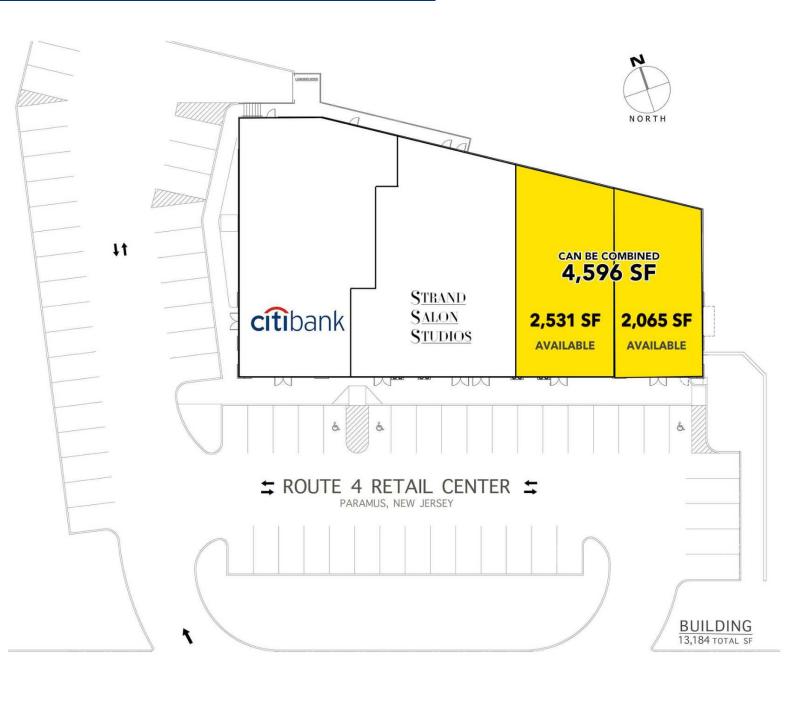

# **OFFERING SUMMARY**

Available SF: Lease Rate: Building Size: 2,065 - 2,531 SF Call For Details 13.124 SF

### **PROPERTY HIGHLIGHTS**

- 2 Units Available on Route 4 with Great Visibility
- 2,065 SF End Cap
- 2,531 SF In-Line Unit
- Can Be Combined
- Join CiBank and The Strand Salon Studios
- Located In The Heart of the Paramus Retail Corridor
- Great for Retail/Design Showroom, Medical, Fitness,
- Professional Office
- Excellent Highway Exposure
- Rare Small Space Available on Paramus Highway
- Traffic: 150,000 Cars per Day
- Pylon Storage Available