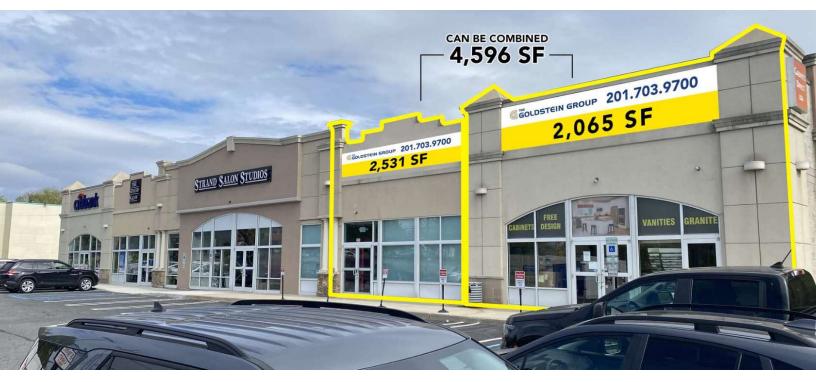

# **OFFERING SUMMARY**

Available SF: Lease Rate: Building Size: 2,065 - 2,531 SF Call For Details 13.124 SF

### **PROPERTY HIGHLIGHTS**

- 2 Units Available on Route 4 with Great Visibility
- 2,065 SF End Cap
- 2,531 SF In-Line Unit
- Can Be Combined
- Join CiBank and The Strand Salon Studios
- Located In The Heart of the Paramus Retail Corridor
- Great for Retail/Design Showroom, Medical, Fitness,
- Professional Office
- Excellent Highway Exposure
- Rare Small Space Available on Paramus Highway
- Traffic: 150,000 Cars per Day
- Pylon Storage Available