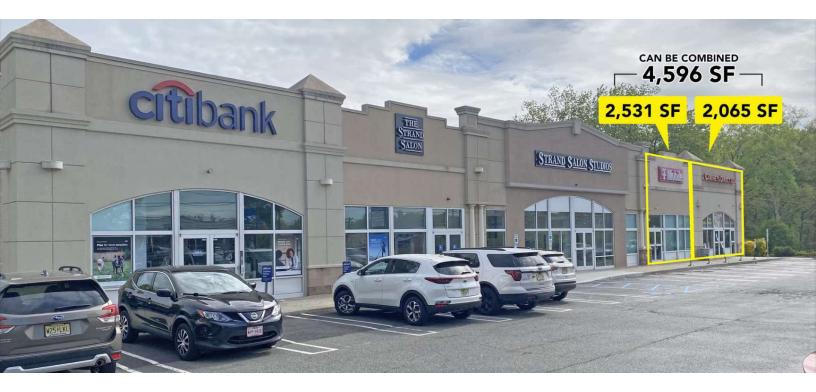

# **OFFERING SUMMARY**

Available SF: Lease Rate: Building Size: 2,065 - 2,531 SF Call For Details 13.124 SF

### **PROPERTY HIGHLIGHTS**

- 2 Units Available on Route 4 with Great Visibility
- 2,065 SF End Cap
- 2,531 SF In-Line Unit
- Can Be Combined
- Join CiBank and The Strand Salon Studios
- Located In The Heart of the Paramus Retail Corridor
- Great for Retail/Design Showroom, Medical, Fitness,
- Professional Office
- Excellent Highway Exposure
- Rare Small Space Available on Paramus Highway
- Traffic: 150,000 Cars per Day
- Pylon Storage Available