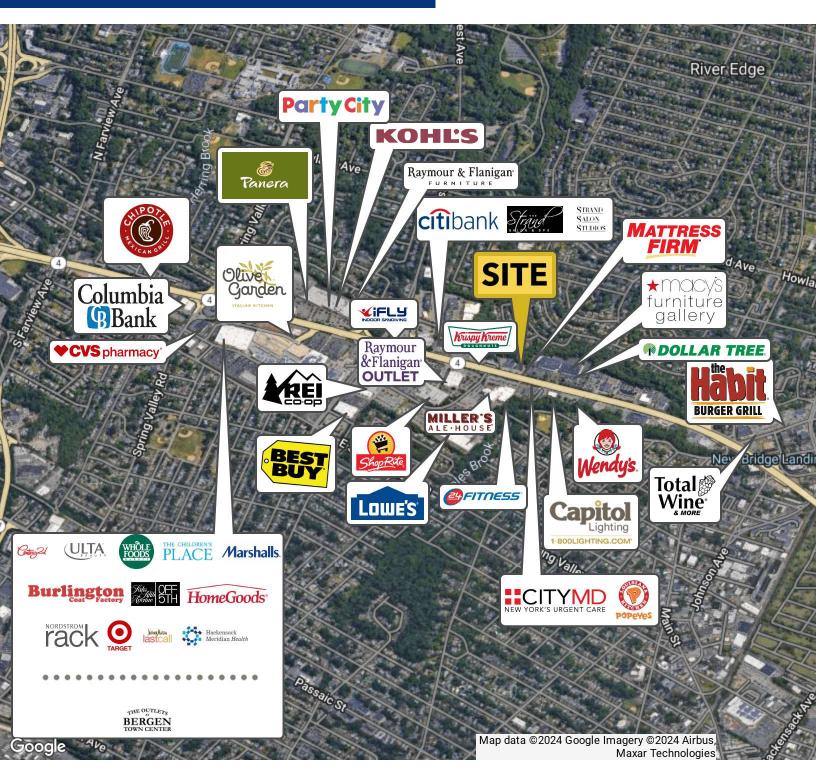

e Broker | 45 EISENHOWER DRIVE | SUITE 246 | PARAMUS, NJ 07652



PARAMUS, NJ

231 ROUTE 4 WEST, PARAMUS, NJ 07652







FOR MORE INFORMATION CONTACT:

CHUCK LANYARD

201.703.9700 x115 clanyard@thegoldsteingroup.com

Licensed Real Estate Broker | 45 EISENHOWER DRIVE | SUITE 246 | PARAMUS, NJ 07652 All information is from sources deemed reliable and is submitted subject to errors, omissions, change of price, terms, rental, prior sale and withdrawal without notice.





# GOLDSTEIN GROUP

PARAMUS, NJ

231 ROUTE 4 WEST, PARAMUS, NJ 07652



ROUTE 4 WEST

#### FOR MORE INFORMATION CONTACT:

CHUCK LANYARD

201.703.9700 x115 clanyard@thegoldsteingroup.com

Licensed Real Estate Broker | 45 EISENHOWER DRIVE | SUITE 246 | PARAMUS, NJ 07652





**PARAMUS, NJ** 231 ROUTE 4 WEST, PARAMUS, NJ 07652



#### FOR MORE INFORMATION CONTACT:

#### CHUCK LANYARD

201.703.9700 x115 clanyard@thegoldsteingroup.com

Licensed Real Estate Broker | 45 EISENHOWER DRIVE | SUITE 246 | PARAMUS, NJ 07652





# PARAMUS, NJ

231 ROUTE 4 WEST, PARAMUS, NJ 07652



FOR MORE INFORMATION CONTACT:

CHUCK LANYARD

201.703.9700 x115 clanyard@thegoldsteingroup.com

Licensed Real Estate Broker | 45 EISENHOWER DRIVE | SUITE 246 | PARAMUS, NJ 07652





Map uala @2024



## PARAMUS, NJ

231 ROUTE 4 WEST, PARAMUS, NJ 07652



| POPULATION          | 1 MILE    | 3 MILES    | 5 MILES   |
|---------------------|-----------|------------|-----------|
| Total population    | 17,748    | 167,404    | 471,682   |
| Median age          | 42.0      | 39.6       | 40.0      |
| Median age (Male)   | 41.0      | 38.5       | 38