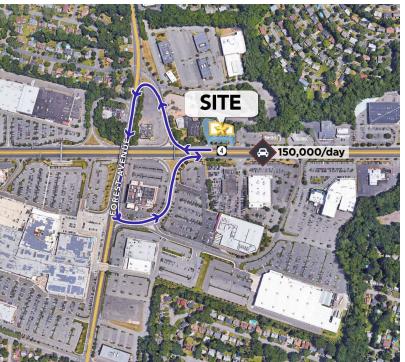

### **PROPERTY HIGHLIGHTS**

- 2 Units Available on Route 4 with Great Visibility
- 2,065 SF End Cap
- 2,531 SF In-Line Unit
- Can Be Combined
- Join CiBank and The Strand Salon Studios
- Located In The Heart of the Paramus Retail Corridor
- Great for Retail/Design Showroom, Medical, Fitness,
- Professional Office
- Excellent Highway Exposure
- Rare Small Space Available on Paramus Highway
- Traffic: 150,000 Cars per Day
- Pylon Storage Available

# GOLDSTEIN GROUP

PARAMUS, NJ

231 ROUTE 4 WEST, PARAMUS, NJ 07652

ROUTE 4 WEST