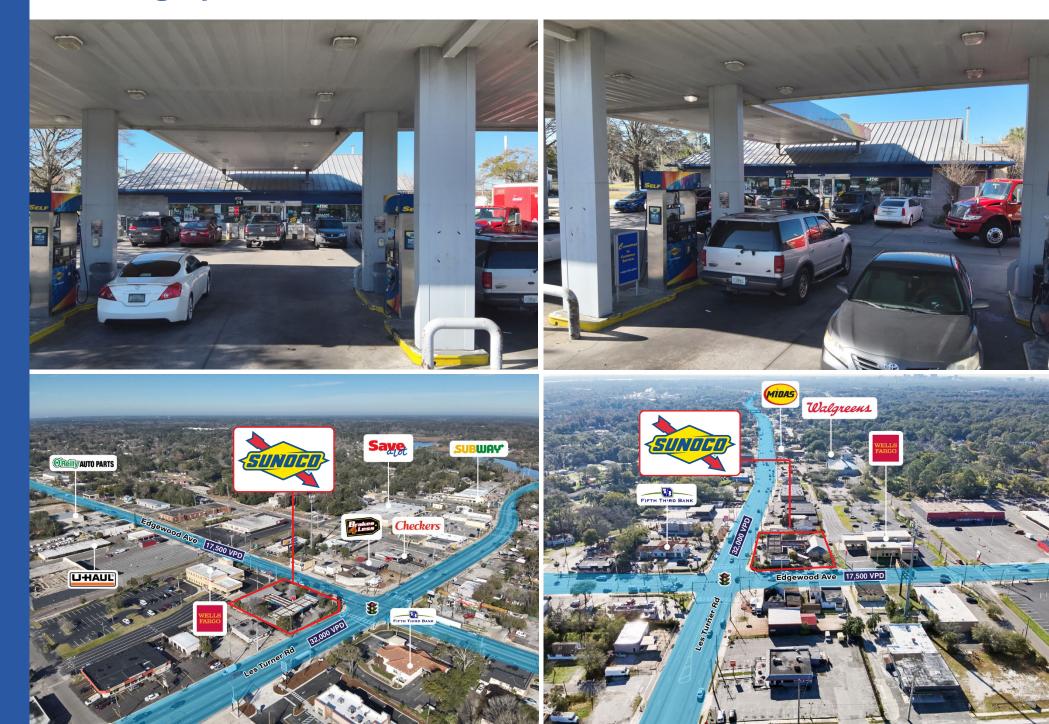

The property is strategically positioned at the signalized intersection of Lem Turner Road and Edgewood Avenue, where a combined 49,500 vehicles pass daily. It also benefits from close proximity to Interstate 95, which experiences a traffic volume of 108,500 vehicles per day. The surrounding area is home to over 165,000 residents within a five-mile radius. Nearby retailers include Save A Lot, Wells Fargo, Fifth Third Bank, Walgreens, Taco Bell, AutoZone, and more. Jacksonville serves as the economic and cultural hub of Northeast Florida.

# Investment Highlights

- » Eligible for bonus depreciation Consult with your CPA
- » Jacksonville serves as the economic and cultural hub of Northeast Florida
- » Florida is an income tax free state
- » 2% annual rental escalations
- » NNN No landlord responsibilities
- » Over 15 years remain on the primary lease term
- >> Guaranties from Pipeline Petroleum Banning LLC & two high net worth individuals
- » Signalized hard corner along Lem Turner Road & Edgewood Avenue (Combined 49,500 VPD)
- » Proximity to Interstate 95 (108,500 VPD)
- » 165,000+ people live within a five-mile radius
- » Neighboring retailers include Save A Lot, Wells Fargo, Fifth Third Bank, Walgreens, Taco Bell, AutoZone, & more

# **Photographs**

## Aerial