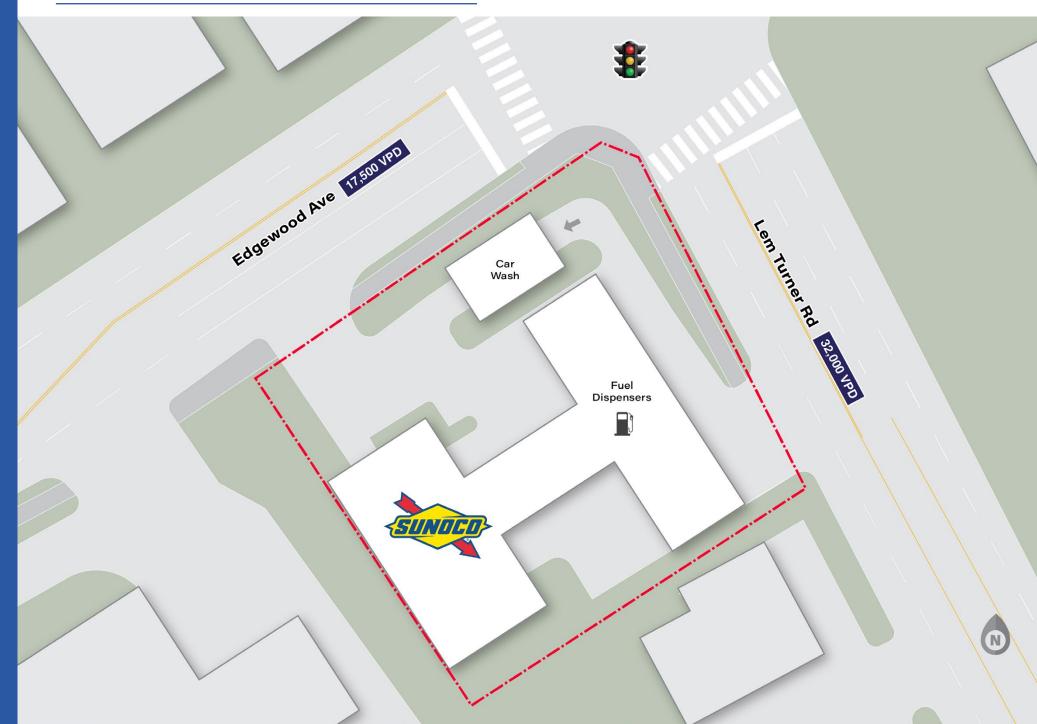

# **Property Overview**

| LEASE COMMENCEMENT DATE:  | 11/22/2019                                                         |
|---------------------------|--------------------------------------------------------------------|
| LEASE EXPIRATION DATE:    | 11/21/2040                                                         |
| <b>RENEWAL OPTIONS:</b>   | Two 10-year                                                        |
| <b>RENTAL ESCALATION:</b> | 2% Annual<br>(Next escalation on 11/22/2025)                       |
| LEASE TYPE:               | Absolute NNN                                                       |
| TENANT:                   | Boca Gas                                                           |
| GUARANTY:                 | Pipeline Petroleum Banning LLC &<br>Two high net worth individuals |
| YEAR BUILT/RENOVATED:     | 1998                                                               |
| BUILDING SIZE:            | 2,835 SF                                                           |
| LAND SIZE:                | 0.47 AC                                                            |

# Site Plan