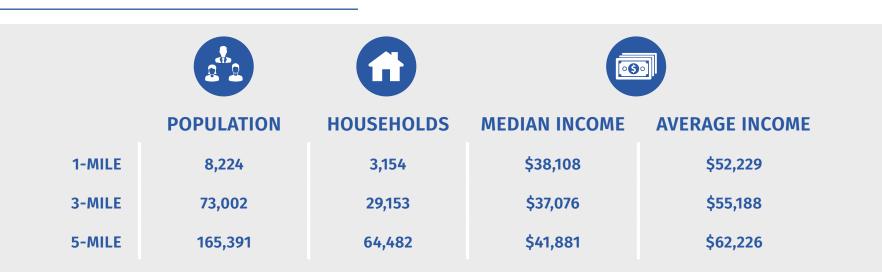

The property is strategically positioned at the signalized intersection of Lem Turner Road and Edgewood Avenue, where a combined 49,500 vehicles pass daily. It also benefits from close proximity to Interstate 95, which experiences a traffic volume of 108,500 vehicles per day. The surrounding area is home to over 165,000 residents within a five-mile radius. Nearby retailers include Save A Lot, Wells Fargo, Fifth Third Bank, Walgreens, Taco Bell, AutoZone, and more. Jacksonville serves as the economic and cultural hub of Northeast Florida.

# Investment Highlights

- » Eligible for bonus depreciation Consult with your CPA
- » Jacksonville serves as the economic and cultural hub of Northeast Florida
- » Florida is an income tax free state
- » 2% annual rental escalations
- » NNN No landlord responsibilities
- » Over 15 years remain on the primary lease term
- >> Guaranties from Pipeline Petroleum Banning LLC & two high net worth individuals
- » Signalized hard corner along Lem Turner Road & Edgewood Avenue (Combined 49,500 VPD)
- » Proximity to Interstate 95 (108,500 VPD)
- » 165,000+ people live within a five-mile radius
- » Neighboring retailers include Save A Lot, Wells Fargo, Fifth Third Bank, Walgreens, Taco Bell, AutoZone, & more