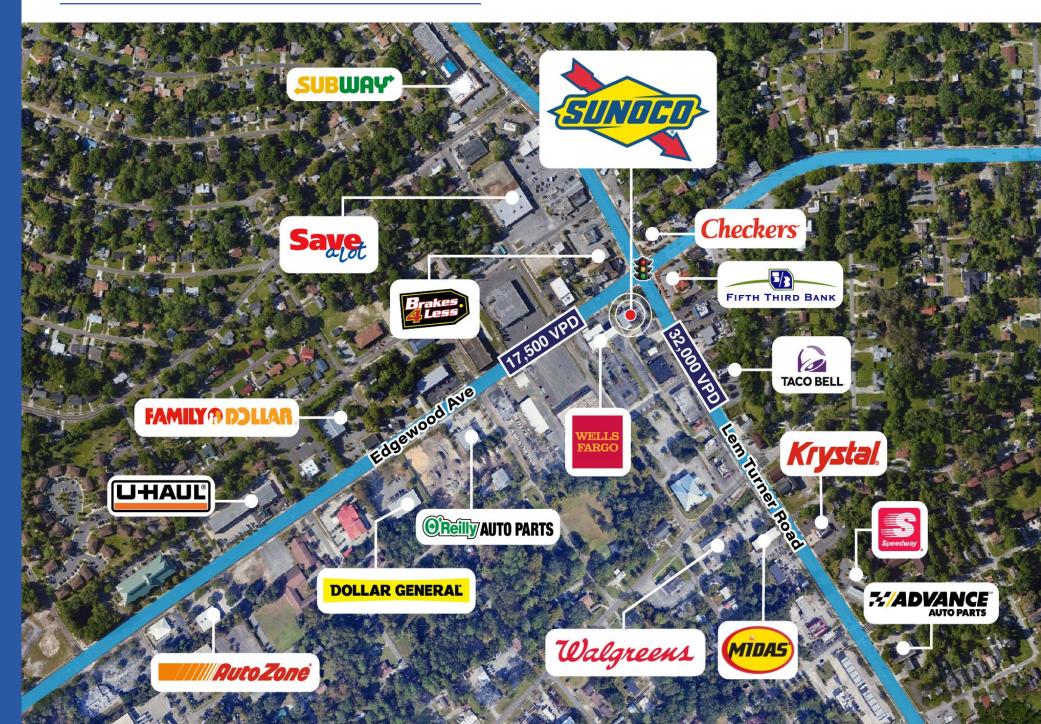

The property is strategically positioned at the signalized intersection of Lem Turner Road and Edgewood Avenue, where a combined 49,500 vehicles pass daily. It also benefits from close proximity to Interstate 95, which experiences a traffic volume of 108,500 vehicles per day. The surrounding area is home to over 165,000 residents within a five-mile radius. Nearby retailers include Save A Lot, Wells Fargo, Fifth Third Bank, Walgreens, Taco Bell, AutoZone, and more. Jacksonville serves as the economic and cultural hub of Northeast Florida.

# Investment Highlights

- » Eligible for bonus depreciation Consult with your CPA
- » Jacksonville serves as the economic and cultural hub of Northeast Florida
- » Florida is an income tax free state
- » 2% annual rental escalations
- » NNN No landlord responsibilities
- » Over 15 years remain on the primary lease term
- >> Guaranties from Pipeline Petroleum Banning LLC & two high net worth individuals
- » Signalized hard corner along Lem Turner Road & Edgewood Avenue (Combined 49,500 VPD)
- » Proximity to Interstate 95 (108,500 VPD)
- » 165,000+ people live within a five-mile radius
- » Neighboring retailers include Save A Lot, Wells Fargo, Fifth Third Bank, Walgreens, Taco Bell, AutoZone, & more