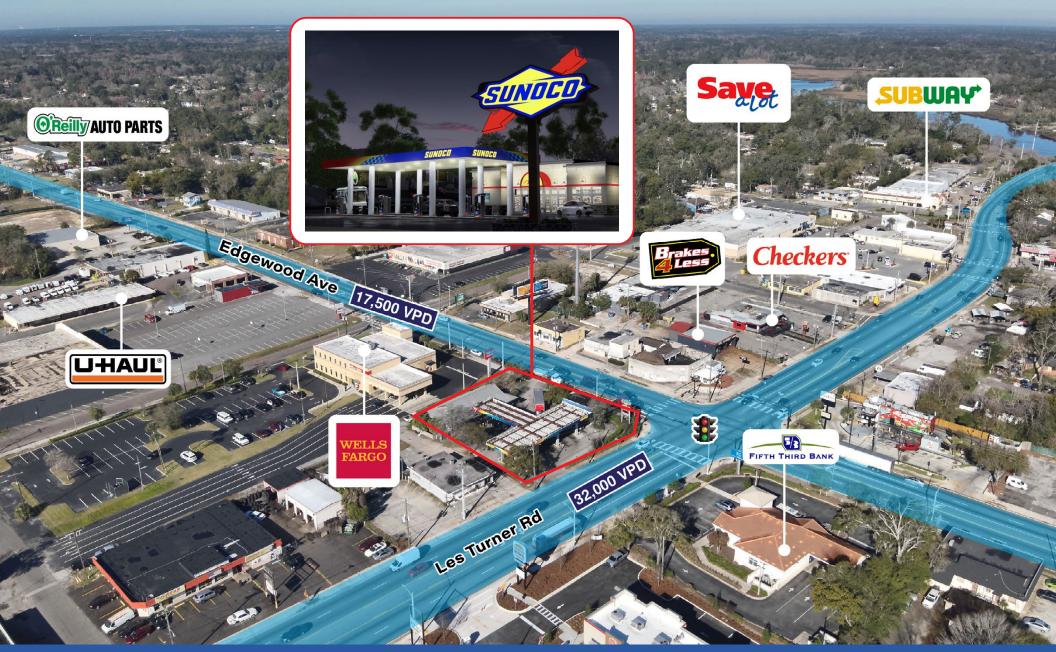

# Executive Summary

The Boulder Group is pleased to exclusively market for sale a single tenant net leased Sunoco Gas Station & Car Wash property located in Jacksonville, Florida. In 2020, the tenant, Boca Gas, committed to the site by signing a long-term lease extending through November 2040. The lease is absolute triple net with no landlord responsibilities. There are 2% annual rental escalations throughout the primary term and two 10-year renewal options. The lease also features guaranties from Pipeline Petroleum Banning LLC and two high net worth individuals. Gas station properties are eligible for bonus depreciation – Consult with your CPA for specifics.

The property is strategically positioned at the signalized intersection of Lem Turner Road and Edgewood Avenue, where a combined 49,500 vehicles pass daily. It also benefits from close proximity to Interstate 95, which experiences a traffic volume of 108,500 vehicles per day. The surrounding area is home to over 165,000 residents within a five-mile radius. Nearby retailers include Save A Lot, Wells Fargo, Fifth Third Bank, Walgreens, Taco Bell, AutoZone, and more. Jacksonville serves as the economic and cultural hub of Northeast Florida.

# Investment Highlights

- » Eligible for bonus depreciation Consult with your CPA
- » Jacksonville serves as the economic and cultural hub of Northeast Florida
- » Florida is an income tax free state
- » 2% annual rental escalations
- » NNN No landlord responsibilities
- » Over 15 years remain on the primary lease term
- >> Guaranties from Pipeline Petroleum Banning LLC & two high net worth individuals
- » Signalized hard corner along Lem Turner Road & Edgewood Avenue (Combined 49,500 VPD)
- » Proximity to Interstate 95 (108,500 VPD)
- » 165,000+ people live within a five-mile radius
- » Neighboring retailers include Save A Lot, Wells Fargo, Fifth Third Bank, Walgreens, Taco Bell, AutoZone, & more