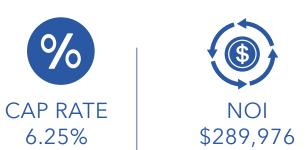

# **Property Overview**

| LEASE COMMENCEMENT DATE:  | 11/22/2019                                                         |
|---------------------------|--------------------------------------------------------------------|
| LEASE EXPIRATION DATE:    | 11/21/2040                                                         |
| <b>RENEWAL OPTIONS:</b>   | Two 10-year                                                        |
| <b>RENTAL ESCALATION:</b> | 2% Annual<br>(Next escalation on 11/22/2025)                       |
| LEASE TYPE:               | Absolute NNN                                                       |
| TENANT:                   | Boca Gas                                                           |
| GUARANTY:                 | Pipeline Petroleum Banning LLC &<br>Two high net worth individuals |
| YEAR BUILT/RENOVATED:     | 1998                                                               |
| BUILDING SIZE:            | 2,835 SF                                                           |
| LAND SIZE:                | 0.47 AC                                                            |

PRICE

\$4,639,616