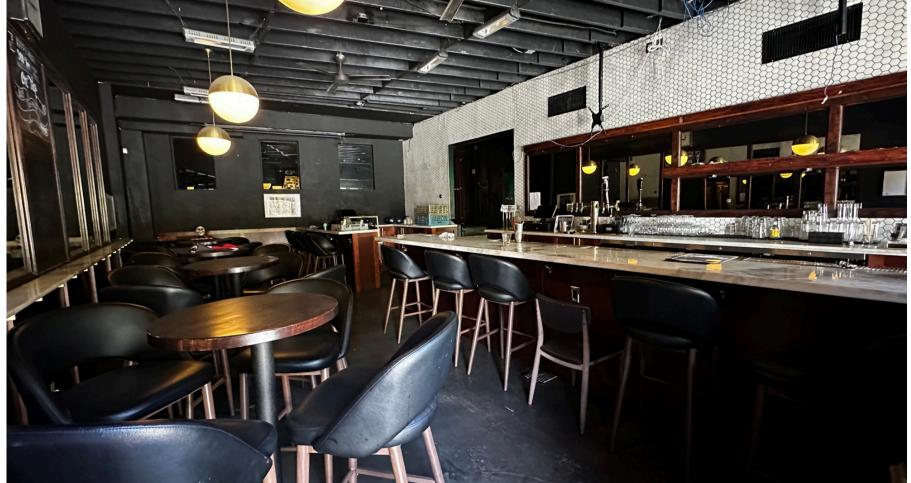

### Deal Terms

- 2nd Gen Restaurant & Bar
- Approx. 2,500 SF
- Rate: Call Brokers for details
- Lease consideration: Negotiable
- Type 47 (Tenant to purchase their own)
- Possible to operate two different concepts

- Split spaces with two entrances
- Parking available
- Grandfathered CUP
- Term: 5 years + Options
- Includes all FF&E
- Located in conveted Silver Lake

## Area Highlights

Urbanlime Real Estate is delighted to present the 2nd restaurant space located at 2538 Hyperion Ave, nestled in the heart of the highly sought-after Silver Lake neighborhood. This area boasts a vibrant community surrounded by an array of retailers, services, and dining options. The presence of numerous single and multi-family residences in the area makes Silver Lake a densely populated and attractive destination. Notable nearby establishments include The Friend, Mi Corazon, Ceviche Project, Speranza, and Rodeo Athletic, along with popular retailers like Lace by Jenny Wu, Trader Joe's, Gelson's, Cafe Nido, Lady White Co., Tenants of the Trees, and Lyric Hyperion. This prime location offers an excellent opportunity for a thriving restaurant venture.