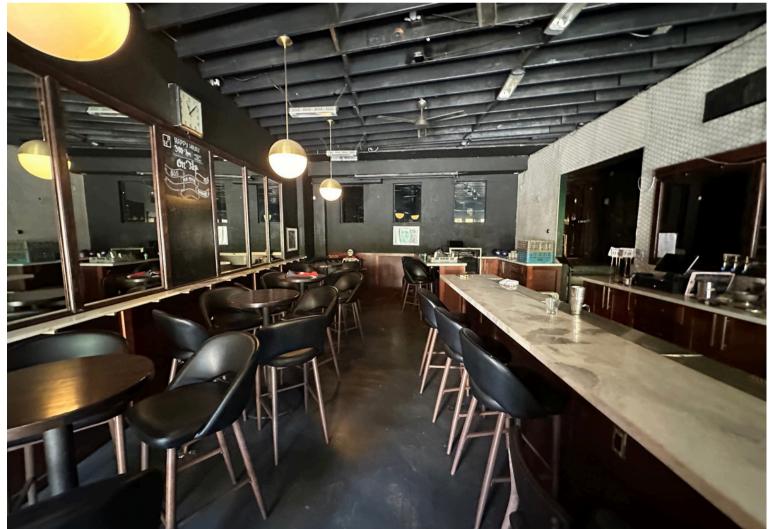

### Deal Terms

- 2nd Gen Restaurant & Bar
- Approx. 2,500 SF
- Rate: Call Brokers for details
- Lease consideration: Negotiable
- Type 47 (Tenant to purchase their own)
- Possible to operate two different concepts

- Split spaces with two entrances
- Parking available
- Grandfathered CUP
- Term: 5 years + Options
- Includes all FF&E
- Located in conveted Silver Lake