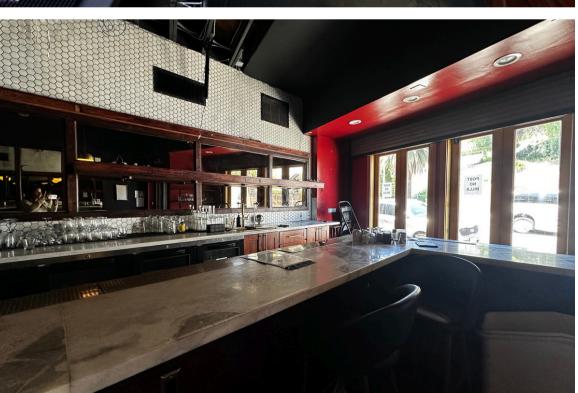

### Deal Terms

- 2nd Gen Restaurant & Bar
- Approx. 2,500 SF
- Rate: Call Brokers for details
- Lease consideration: Negotiable
- Type 47 (Tenant to purchase their own)
- Possible to operate two different concepts

- Split spaces with two entrances
- Parking available
- Grandfathered CUP
- Term: 5 years + Options
- Includes all FF&E
- Located in conveted Silver Lake