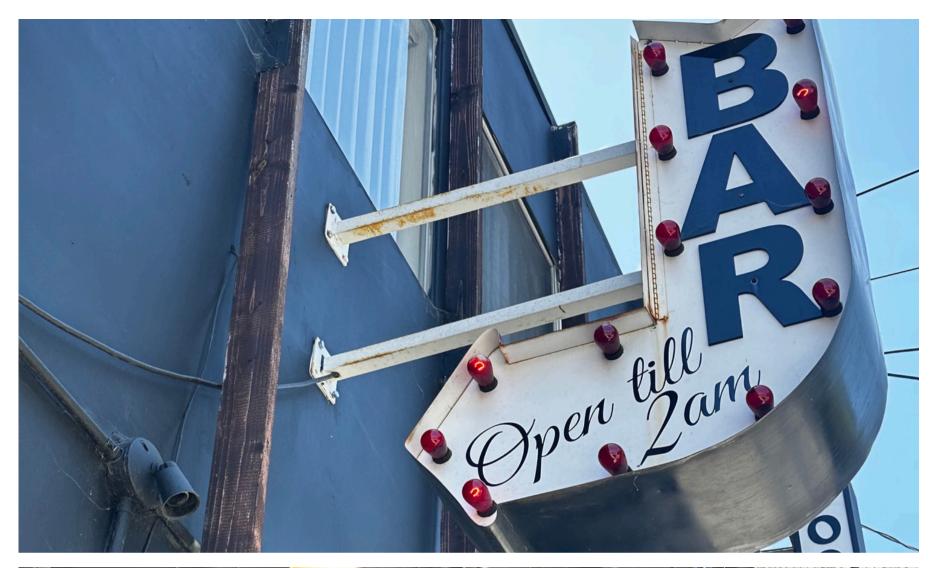

### Deal Terms

- 2nd Gen Restaurant & Bar
- Approx. 2,500 SF
- Rate: Call Brokers for details
- Lease consideration: Negotiable
- Type 47 (Tenant to purchase their own)
- Possible to operate two different concepts

- Split spaces with two entrances
- Parking available
- Grandfathered CUP
- Term: 5 years + Options
- Includes all FF&E
- Located in conveted Silver Lake

## Area Highlights

Urbanlime Real Estate is delighted to present the 2nd restaurant space located at 2538 Hyperion Ave, nestled in the heart of the highly sought-after Silver Lake neighborhood. This area boasts a vibrant community surrounded by an array of retailers, services, and dining options. The presence of numerous single and multi-family residences in the area makes Silver Lake a densely populated and attractive destination. Notable nearby establishments include The Friend, Mi Corazon, Ceviche Project, Speranza, and Rodeo Athletic, along with popular retailers like Lace by Jenny Wu, Trader Joe's, Gelson's, Cafe Nido, Lady White Co., Tenants of the Trees, and Lyric Hyperion. This prime location offers an excellent opportunity for a thriving restaurant venture.