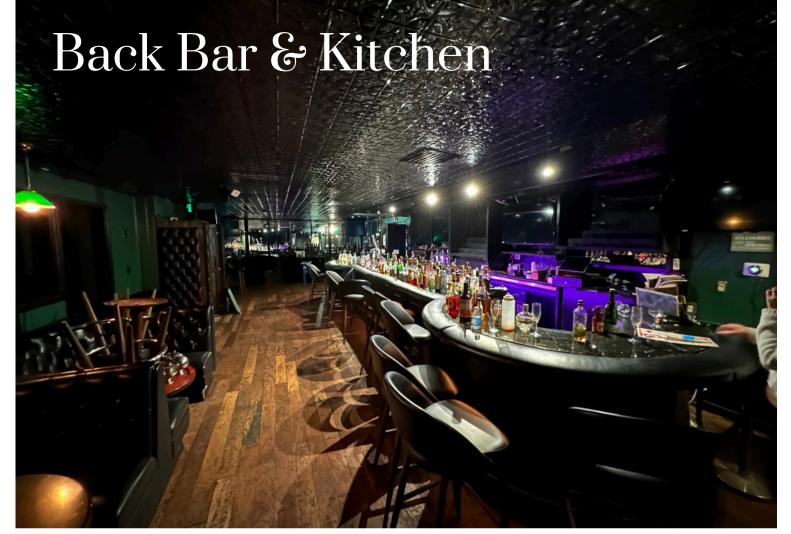

### Deal Terms

- 2nd Gen Restaurant & Bar
- Approx. 2,500 SF
- Rate: Call Brokers for details
- Lease consideration: Negotiable
- Type 47 (Tenant to purchase their own)
- Possible to operate two different concepts

- Split spaces with two entrances
- Parking available
- Grandfathered CUP
- Term: 5 years + Options
- Includes all FF&E
- Located in conveted Silver Lake