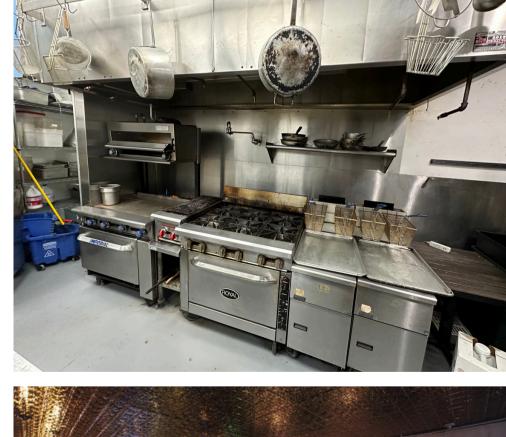

### Deal Terms

- 2nd Gen Restaurant & Bar
- Approx. 2,500 SF
- Rate: Call Brokers for details
- Lease consideration: Negotiable
- Type 47 (Tenant to purchase their own)
- Possible to operate two different concepts

- Split spaces with two entrances
- Parking available
- Grandfathered CUP
- Term: 5 years + Options
- Includes all FF&E
- Located in conveted Silver Lake