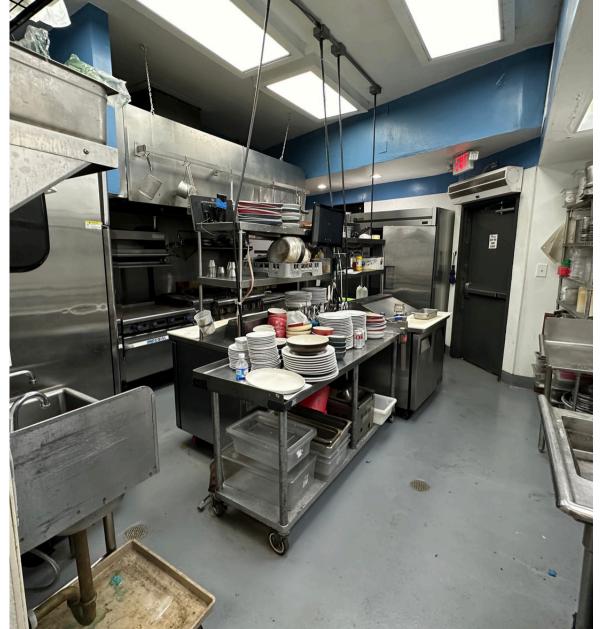

### Deal Terms

- 2nd Gen Restaurant & Bar
- Approx. 2,500 SF
- Rate: Call Brokers for details
- Lease consideration: Negotiable
- Type 47 (Tenant to purchase their own)
- Possible to operate two different concepts

- Split spaces with two entrances
- Parking available
- Grandfathered CUP
- Term: 5 years + Options
- Includes all FF&E
- Located in conveted Silver Lake