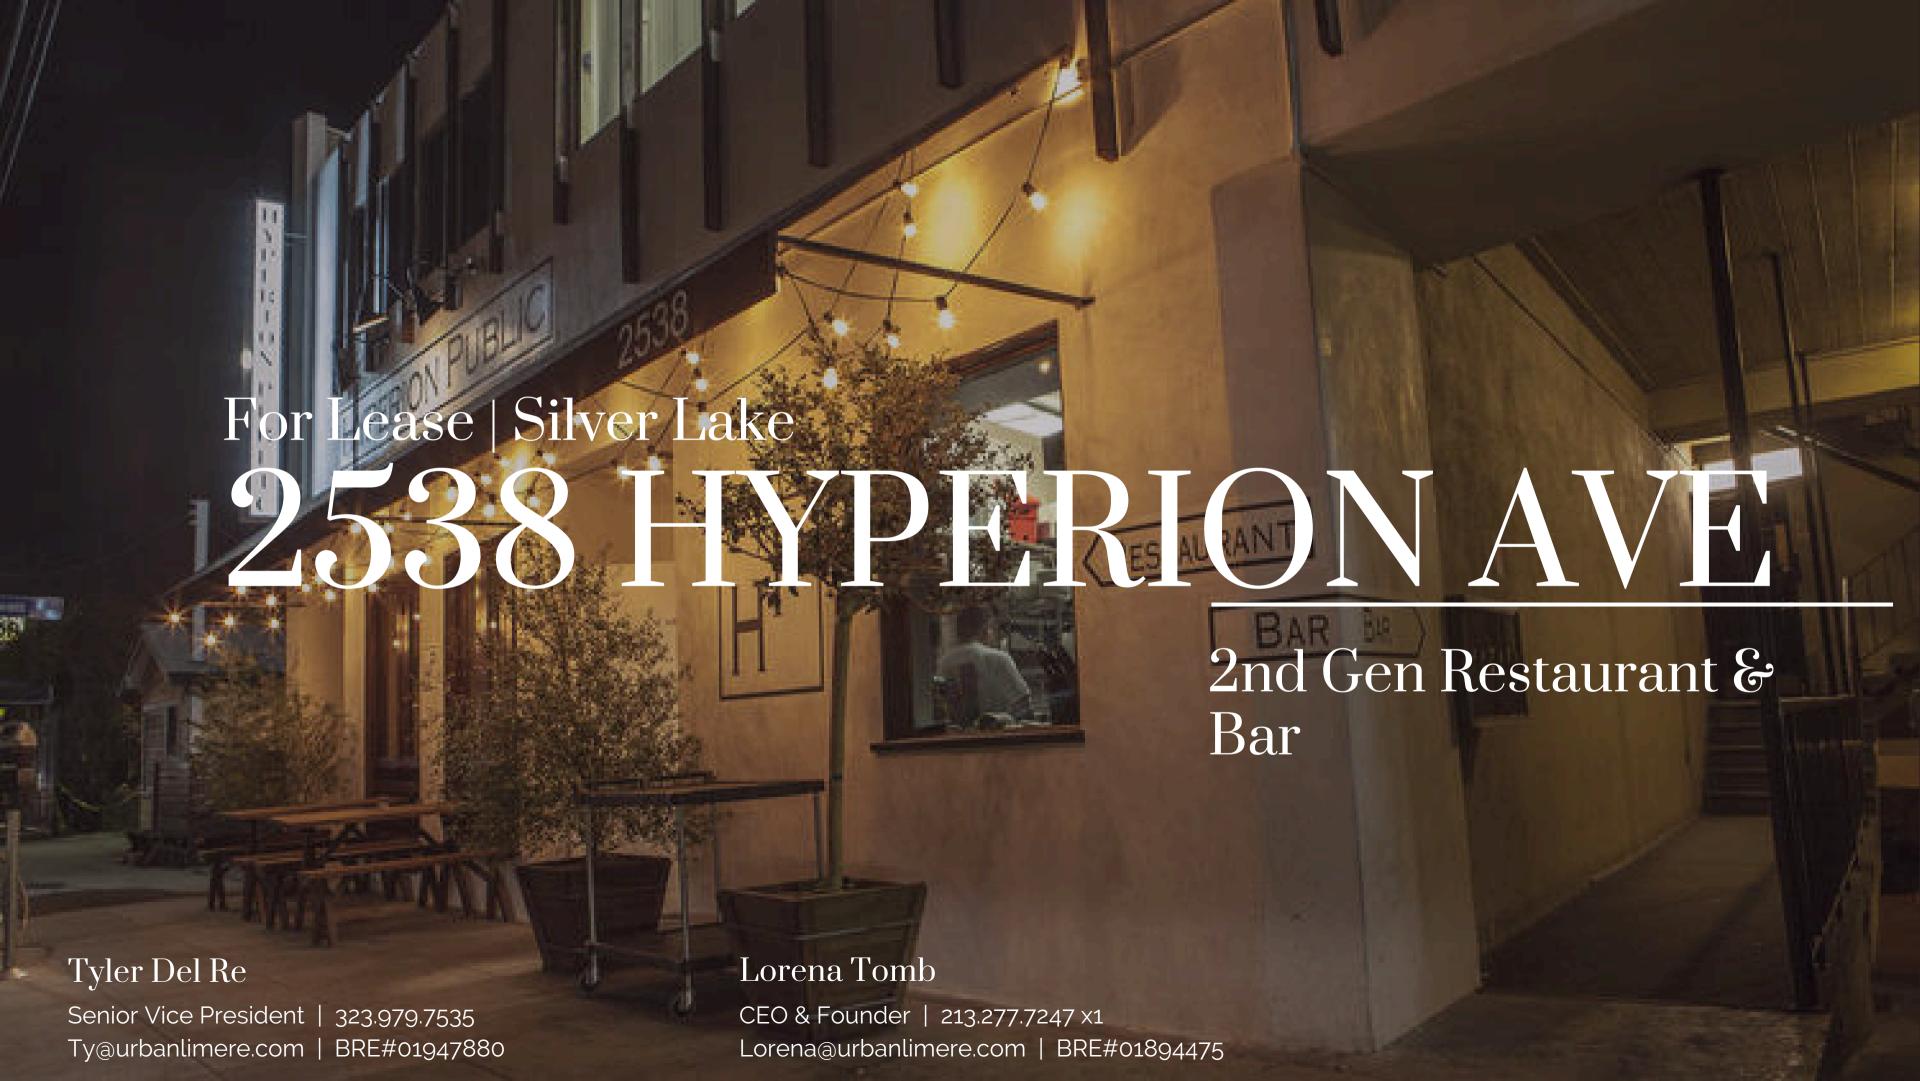

### Deal Terms

- 2nd Gen Restaurant & Bar
- Approx. 2,500 SF
- Rate: Call Brokers for details
- Lease consideration: Negotiable
- Type 47 (Tenant to purchase their own)
- Possible to operate two different concepts

- Split spaces with two entrances
- Parking available
- Grandfathered CUP
- Term: 5 years + Options
- Includes all FF&E
- Located in conveted Silver Lake

## Area Highlights

Urbanlime Real Estate is delighted to present the 2nd restaurant space located at 2538 Hyperion Ave, nestled in the heart of the highly sought-after Silver Lake neighborhood. This area boasts a vibrant community surrounded by an array of retailers, services, and dining options. The presence of numerous single and multi-family residences in the area makes Silver Lake a densely populated and attractive destination. Notable nearby establishments include The Friend, Mi Corazon, Ceviche Project, Speranza, and Rodeo Athletic, along with popular retailers like Lace by Jenny Wu, Trader Joe's, Gelson's, Cafe Nido, Lady White Co., Tenants of the Trees, and Lyric Hyperion. This prime location offers an excellent opportunity for a thriving restaurant venture.