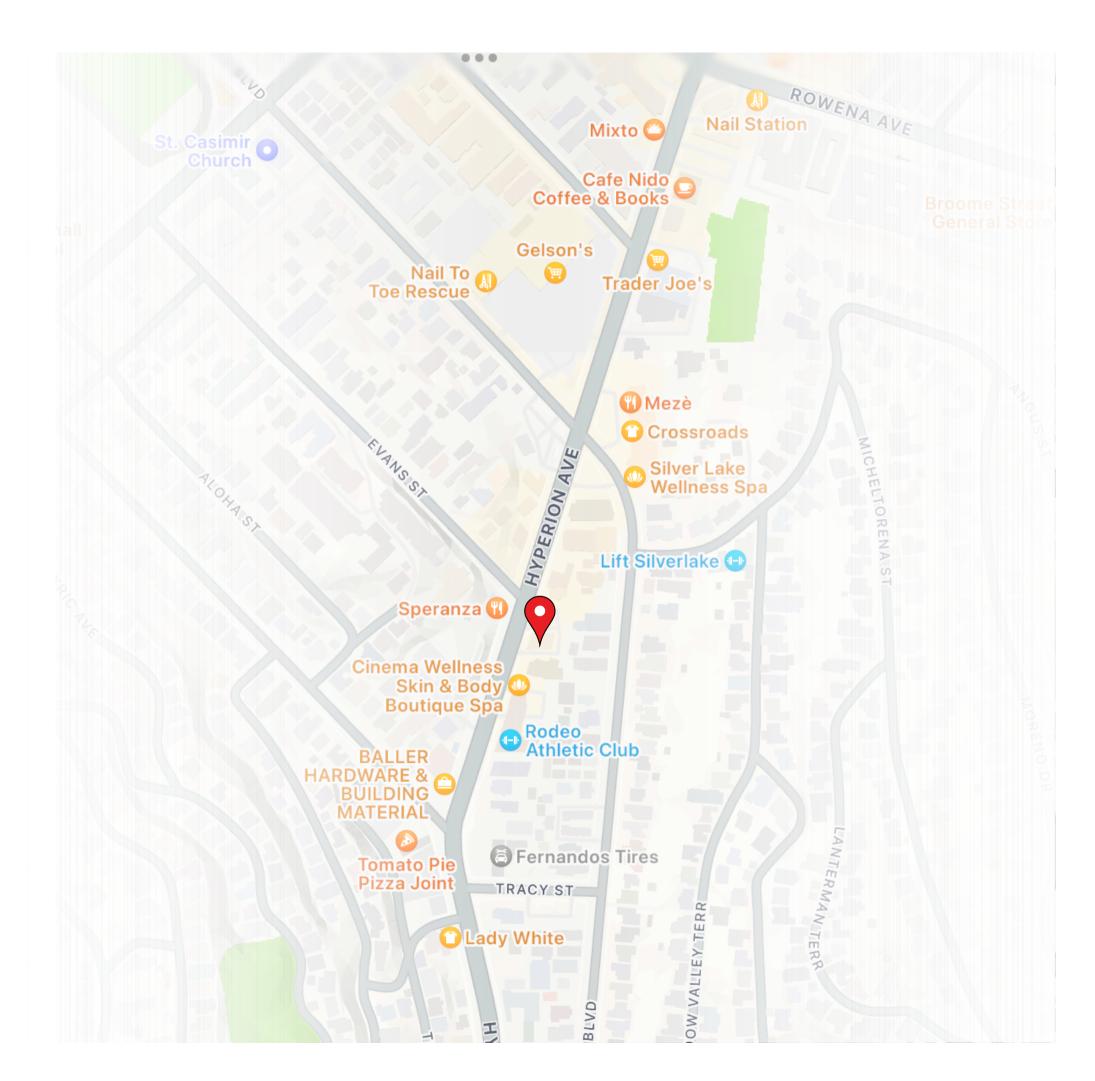

## Area Highlights

Urbanlime Real Estate is delighted to present the 2nd restaurant space located at 2538 Hyperion Ave, nestled in the heart of the highly sought-after Silver Lake neighborhood. This area boasts a vibrant community surrounded by an array of retailers, services, and dining options. The presence of numerous single and multi-family residences in the area makes Silver Lake a densely populated and attractive destination. Notable nearby establishments include The Friend, Mi Corazon, Ceviche Project, Speranza, and Rodeo Athletic, along with popular retailers like Lace by Jenny Wu, Trader Joe's, Gelson's, Cafe Nido, Lady White Co., Tenants of the Trees, and Lyric Hyperion. This prime location offers an excellent opportunity for a thriving restaurant venture.

## Location | Neighbors