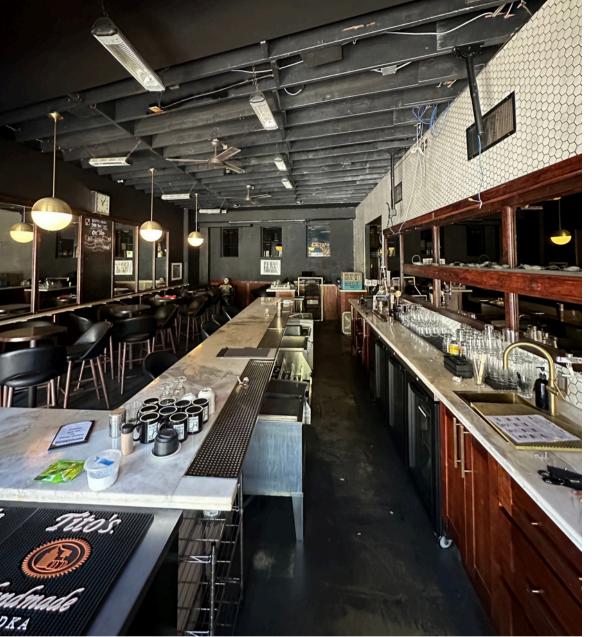

### Deal Terms

- 2nd Gen Restaurant & Bar
- Approx. 2,500 SF
- Rate: Call Brokers for details
- Lease consideration: Negotiable
- Type 47 (Tenant to purchase their own)
- Possible to operate two different concepts

- Split spaces with two entrances
- Parking available
- Grandfathered CUP
- Term: 5 years + Options
- Includes all FF&E
- Located in conveted Silver Lake