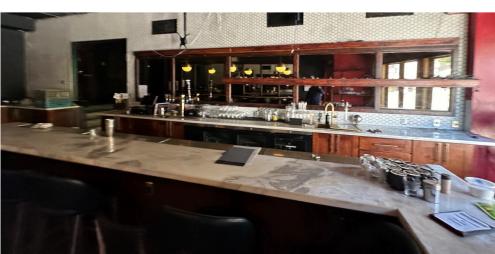

### Deal Terms

- 2nd Gen Restaurant & Bar
- Approx. 2,500 SF
- Rate: Call Brokers for details
- Lease consideration: Negotiable
- Type 47 (Tenant to purchase their own)
- Possible to operate two different concepts

- Split spaces with two entrances
- Parking available
- Grandfathered CUP
- Term: 5 years + Options
- Includes all FF&E
- Located in conveted Silver Lake