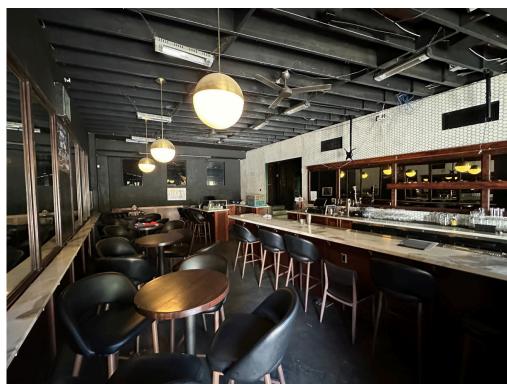

### Deal Terms

- 2nd Gen Restaurant & Bar
- Approx. 2,500 SF
- Rate: Call Brokers for details
- Lease consideration: Negotiable
- Type 47 (Tenant to purchase their own)
- Possible to operate two different concepts

- Split spaces with two entrances
- Parking available
- Grandfathered CUP
- Term: 5 years + Options
- Includes all FF&E
- Located in conveted Silver Lake