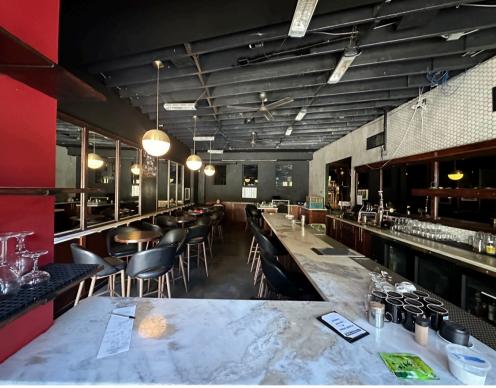

### Deal Terms

- 2nd Gen Restaurant & Bar
- Approx. 2,500 SF
- Rate: Call Brokers for details
- Lease consideration: Negotiable
- Type 47 (Tenant to purchase their own)
- Possible to operate two different concepts

- Split spaces with two entrances
- Parking available
- Grandfathered CUP
- Term: 5 years + Options
- Includes all FF&E
- Located in conveted Silver Lake