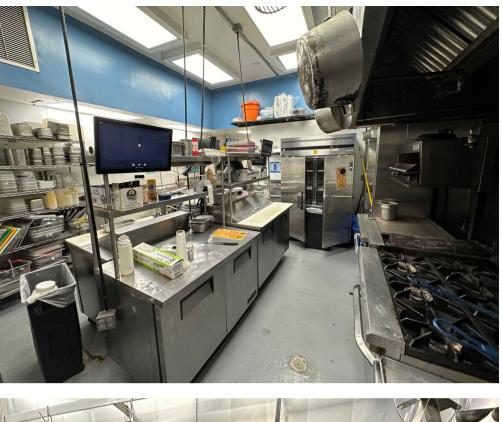

### Deal Terms

- 2nd Gen Restaurant & Bar
- Approx. 2,500 SF
- Rate: Call Brokers for details
- Lease consideration: Negotiable
- Type 47 (Tenant to purchase their own)
- Possible to operate two different concepts

- Split spaces with two entrances
- Parking available
- Grandfathered CUP
- Term: 5 years + Options
- Includes all FF&E
- Located in conveted Silver Lake