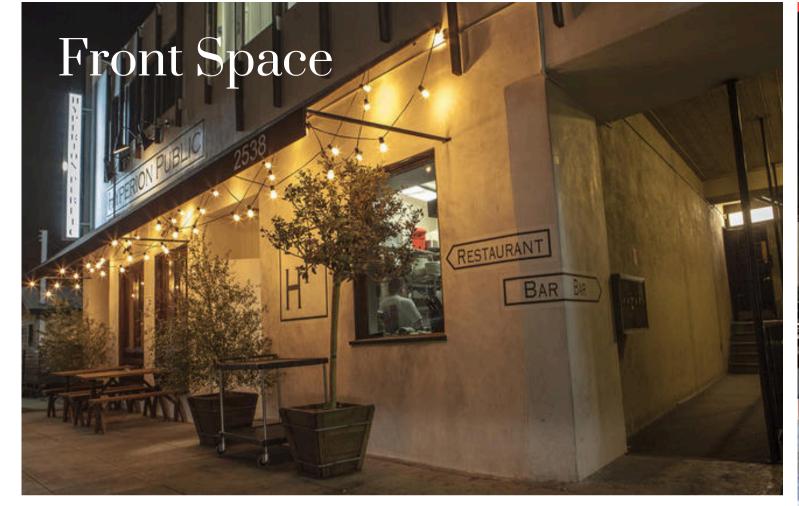

## Area Highlights

Urbanlime Real Estate is delighted to present the 2nd restaurant space located at 2538 Hyperion Ave, nestled in the heart of the highly sought-after Silver Lake neighborhood. This area boasts a vibrant community surrounded by an array of retailers, services, and dining options. The presence of numerous single and multi-family residences in the area makes Silver Lake a densely populated and attractive destination. Notable nearby establishments include The Friend, Mi Corazon, Ceviche Project, Speranza, and Rodeo Athletic, along with popular retailers like Lace by Jenny Wu, Trader Joe's, Gelson's, Cafe Nido, Lady White Co., Tenants of the Trees, and Lyric Hyperion. This prime location offers an excellent opportunity for a thriving restaurant venture.