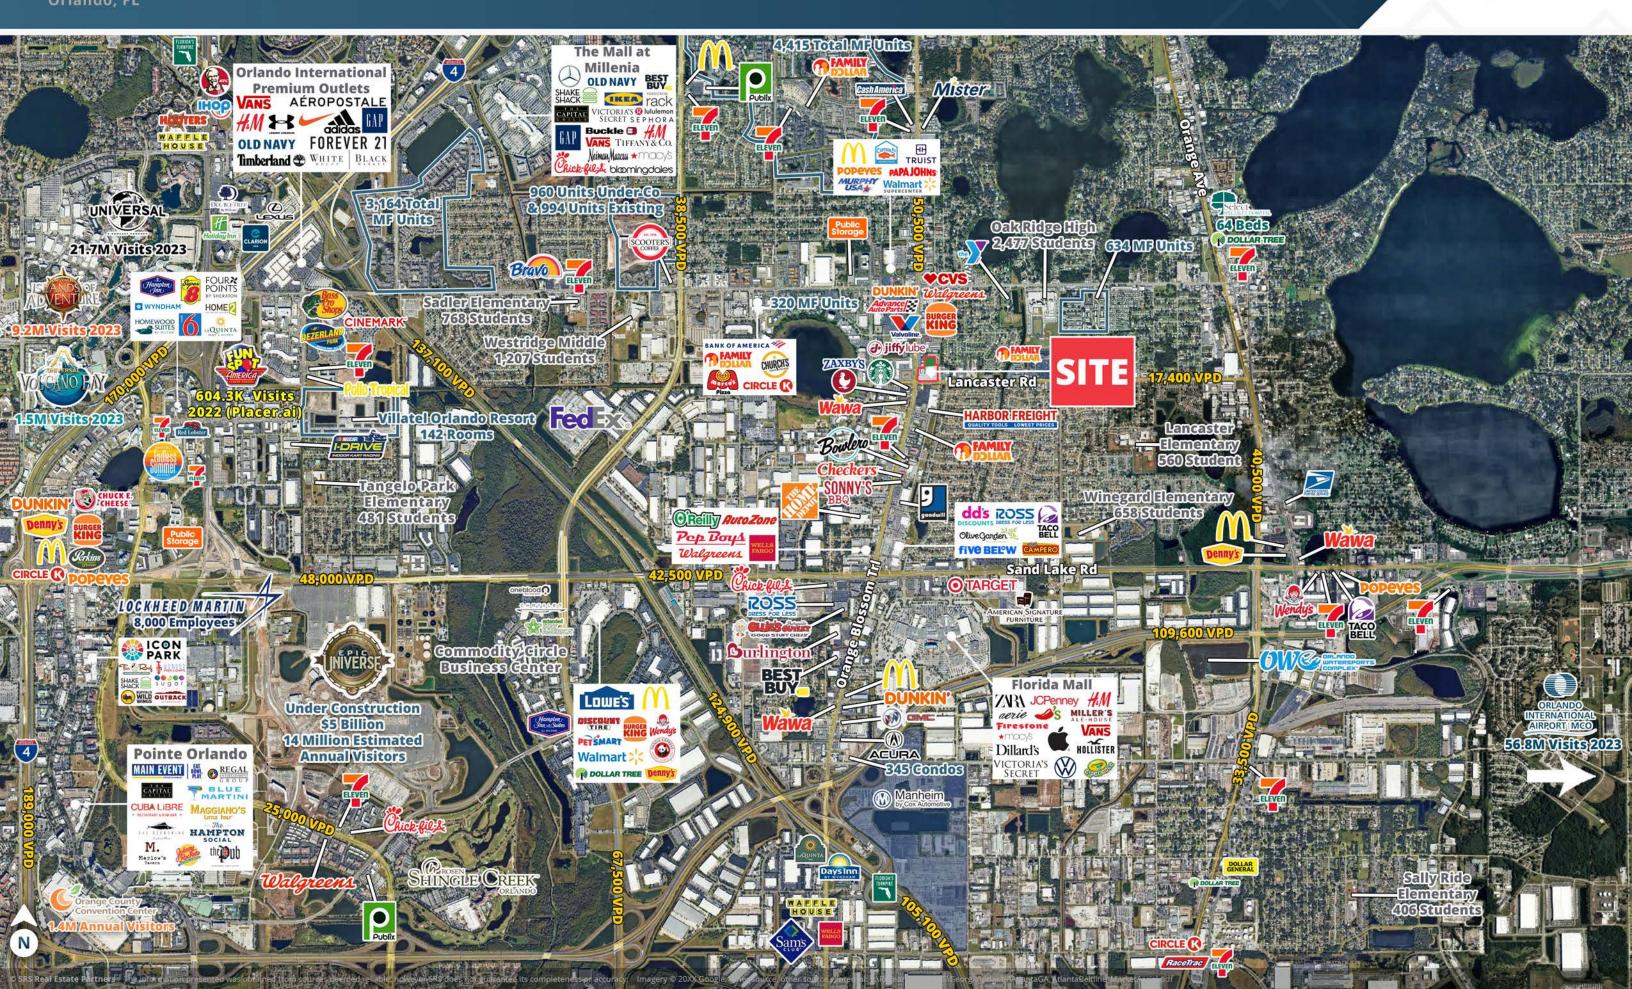

## **ABOUT THE PROPERTY**

- Hard-corner location on US 441/S Orange Blossom Trl and W Lancaster Rd with excellent visibility and access to 67,800 combined vehicles per day at the signalized intersection.
- Dense retail corridor surrounded by major tenants such as Walmart Supercenter, Costco Wholesale, Publix, IKEA, The Home Depot, Lowe's Home Improvement, Best Buy, and many more.
- Across from Heaven Plaza (56,000 SF of retail space), and minutes from the Florida Mall and The Mall of Millenia.
- Proximity to area attractions including Universal Orlando, Orange County Convention Center and SeaWorld Orlando.

### JOIN THESE RETAILERS

### **TRAFFIC COUNTS**

| Lancaster Rd              | 17,300 VPD |
|---------------------------|------------|
| Orange Blossom Trl        | 50,500 VPD |
| Lake Ellenor Dr           | 11,600 VPD |
| Sand Lake Rd              | 42,500 VPD |
| Year: 2024   Source: FDOT |            |

Trade Area Orlando, FL