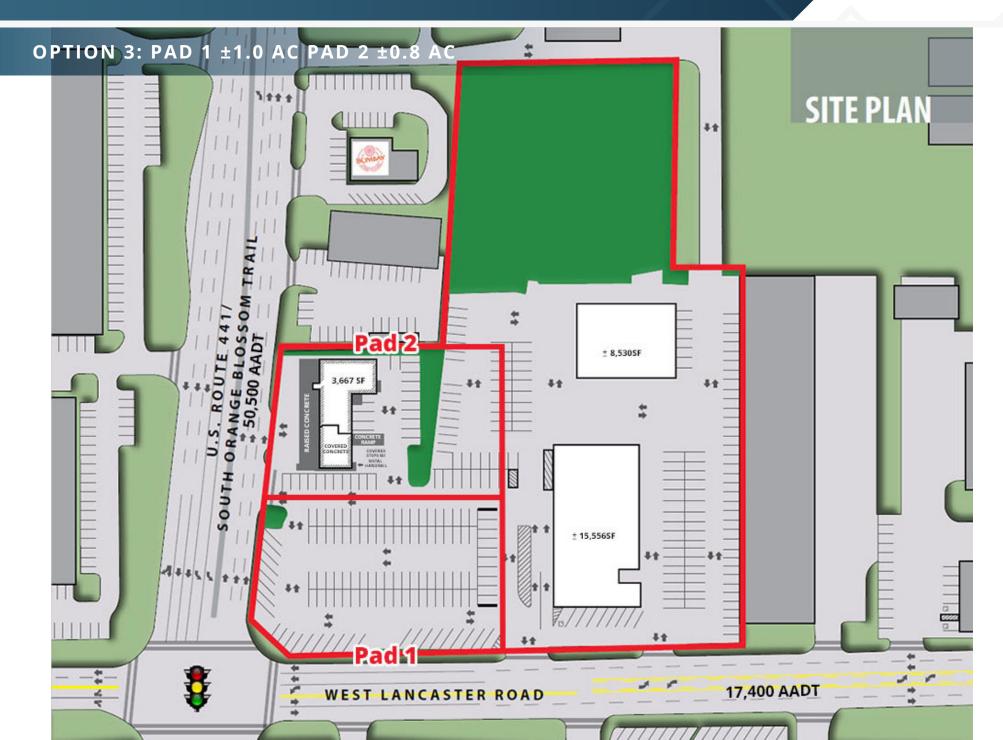

Big Dan's Carwashi

SITE

TARBORIEREIGHT DUALITY TOOLS LOWEST PRICES

Royal Im 180 Rooms

6239 S Orange Blossom Trl | Orlando, FL 32809

±3,667 SF Available

5.6 AC Lot Size

Contact Broker Price/Rate

## Lancaster Rd

6239 S Orange Blossom Trl | Orlando, FL 32809