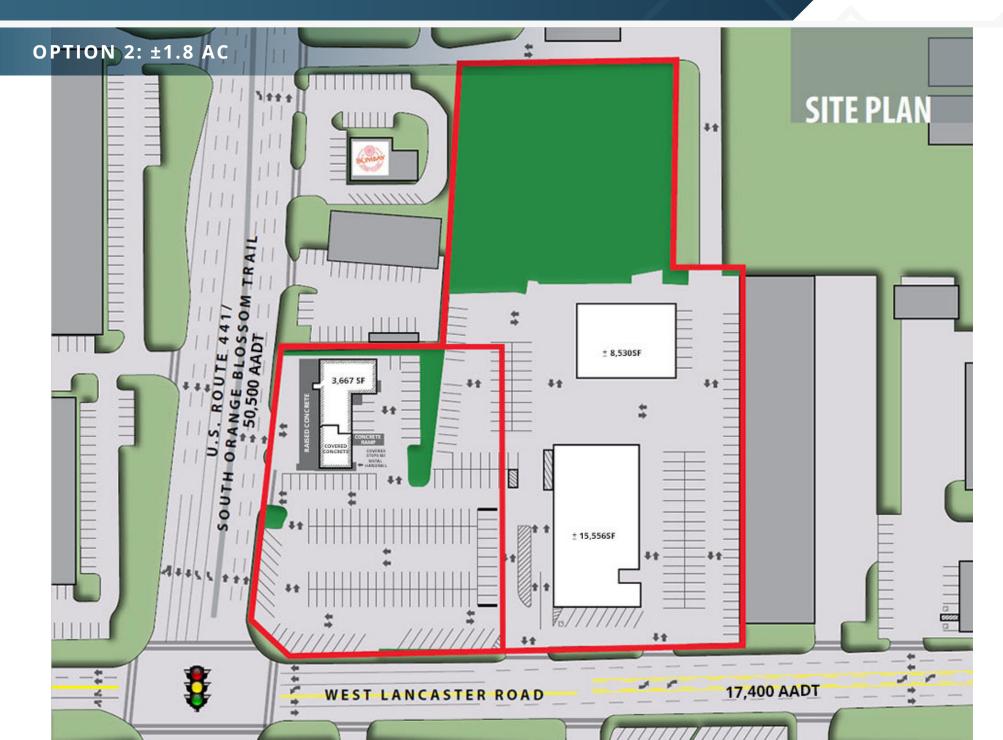

Big Dan's Carwashi

SITE

TARBORIEREIGHT DUALITY TOOLS LOWEST PRICES

Royal Im 180 Rooms

6239 S Orange Blossom Trl | Orlando, FL 32809

±3,667 SF Available

5.6 AC Lot Size

Contact Broker Price/Rate

## Lancaster Rd

6239 S Orange Blossom Trl | Orlando, FL 32809