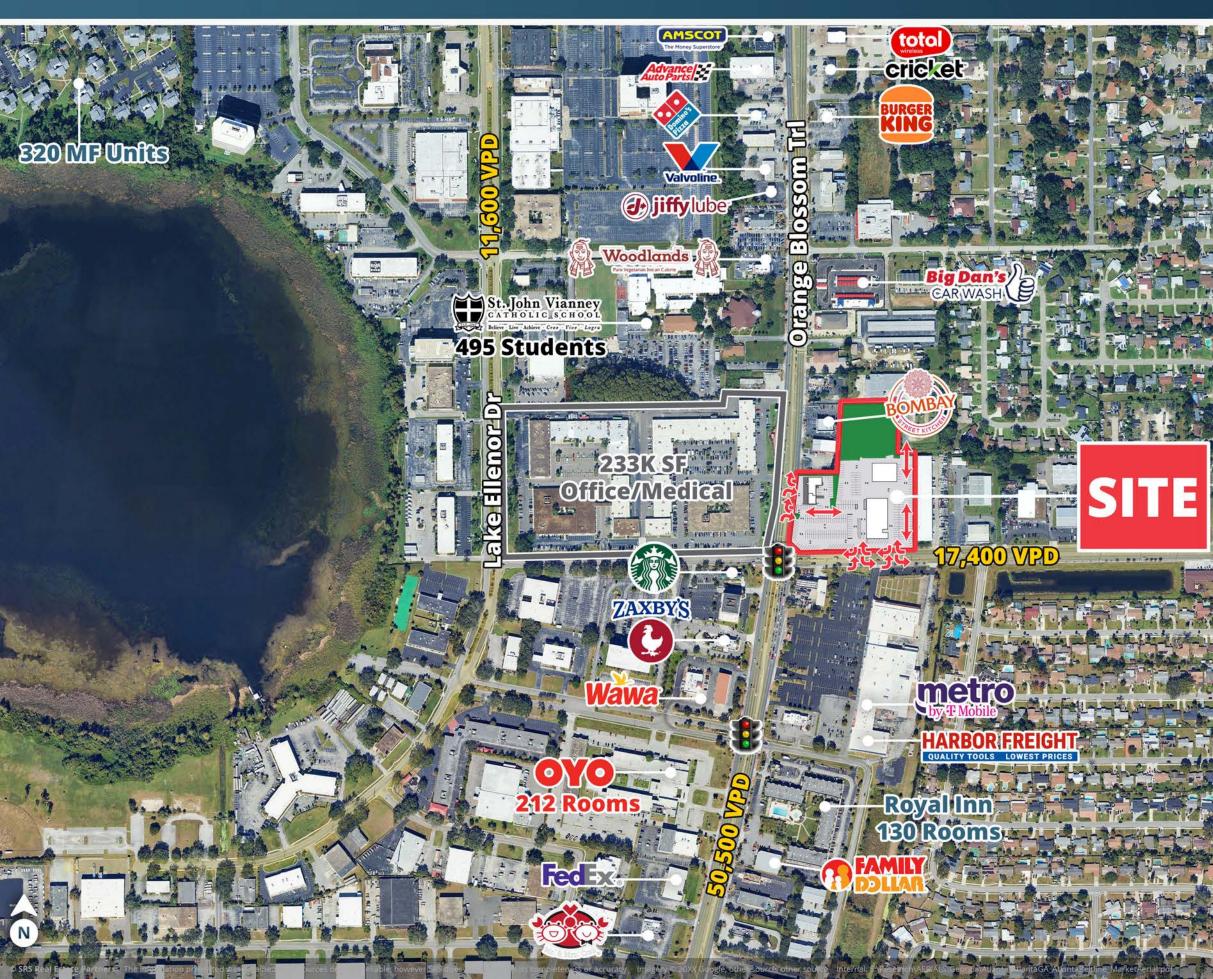

ZAXBYS

Nawa

0

**212 Rooms** 

1

St. John Vianney

ē

495 Students

Big Dan's Carwashi

SITE

TARBORIEREIGHT DUALITY TOOLS LOWEST PRICES

Royal Im 180 Rooms

6239 S Orange Blossom Trl | Orlando, FL 32809

±3,667 SF Available

5.6 AC Lot Size

Contact Broker Price/Rate

# Lancaster Rd & Orange Blossom Trl Zoom In

Orlando, FL

# Oalx Ridge High 2,577 Students

A

**FAMILY** 

## 33 Condos

## Lancaster Rd

6239 S Orange Blossom Trl | Orlando, FL 32809