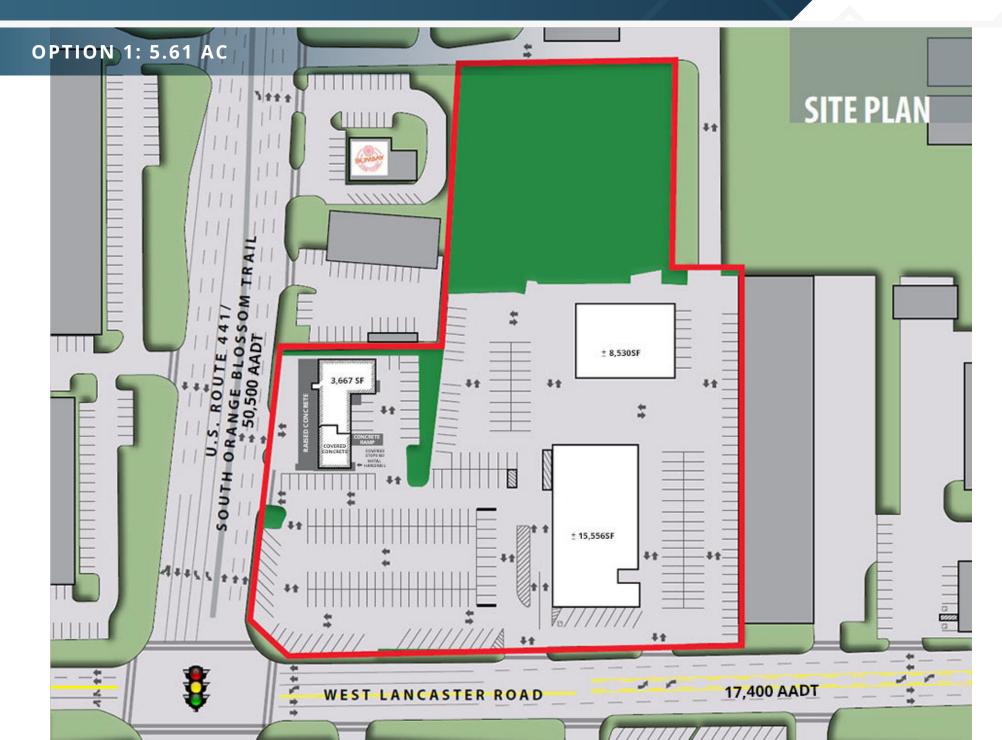

Big Dan's Carwashi

SITE

TARBORIEREIGHT DUALITY TOOLS LOWEST PRICES

Royal Im 180 Rooms

6239 S Orange Blossom Trl | Orlando, FL 32809

±3,667 SF Available

5.6 AC Lot Size

Contact Broker Price/Rate

## Lancaster Rd

6239 S Orange Blossom Trl | Orlando, FL 32809