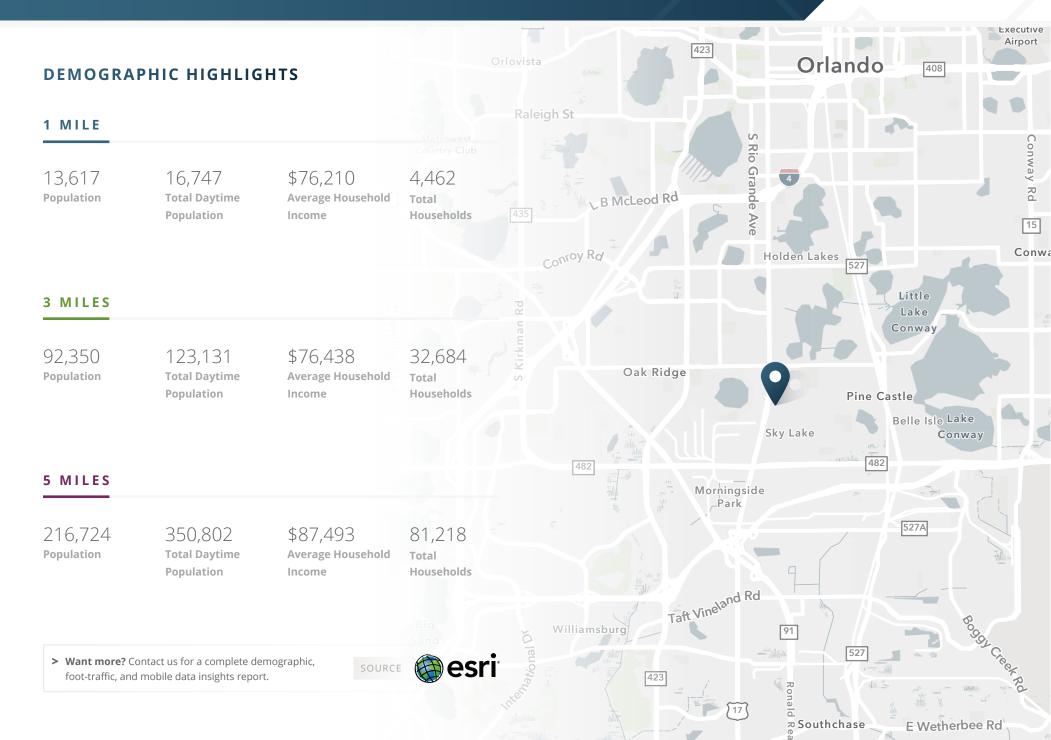

### **TRAFFIC COUNTS**

| Lancaster Rd              | 17,300 VPD |
|---------------------------|------------|
| Orange Blossom Trl        | 50,500 VPD |
| Lake Ellenor Dr           | 11,600 VPD |
| Sand Lake Rd              | 42,500 VPD |
| Year: 2024   Source: FDOT |            |

Trade Area Orlando, FL