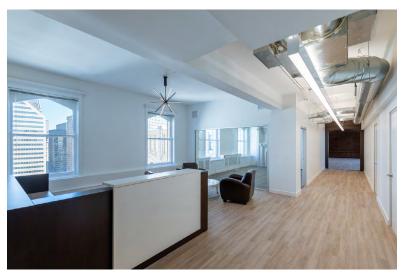

# **SUITE 2100** 5,007 RSF

Exceptional Value Remarkable Locations

F E F

FF

EE

F F F

F

F F F F

## **SPACE FEATURES**

- 20' Ceilings
- 3 Private Offices
- Separate Elevators and Restrooms
- Conference Room w/ Fireplace
- Grand Room with Open Workspace and Original Wood Features