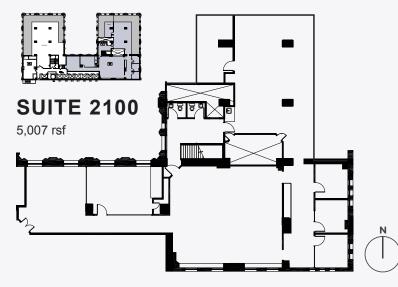

# **SUITE 2100** 5,007 RSF

Exceptional Value Remarkable Locations

F E F

FF

EE

F F F

F

F F F F

## **SPACE FEATURES**

- 20' Ceilings
- 3 Private Offices
- Separate Elevators and Restrooms
- Conference Room w/ Fireplace
- Grand Room with Open Workspace and Original Wood Features