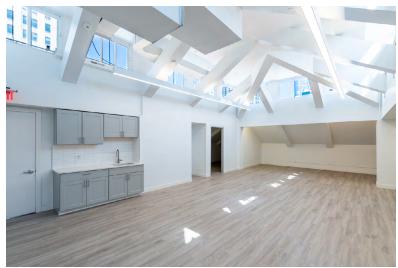

# **SUITE 2100** 5,007 RSF

Exceptional Value Remarkable Locations

F E F

FF

EE

F F F

F

F F F F

## **SPACE FEATURES**

- 20' Ceilings
- 3 Private Offices
- Separate Elevators and Restrooms
- Conference Room w/ Fireplace
- Grand Room with Open Workspace and Original Wood Features