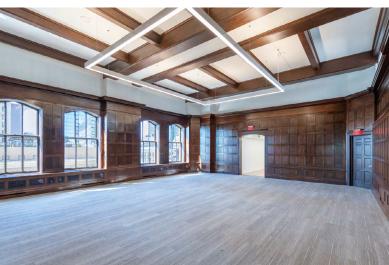

# **SUITE 2100** 5,007 RSF

Exceptional Value Remarkable Locations

F E F

FF

EE

F F F

F

F F F F

## **SPACE FEATURES**

- 20' Ceilings
- 3 Private Offices
- Separate Elevators and Restrooms
- Conference Room w/ Fireplace
- Grand Room with Open Workspace and Original Wood Features