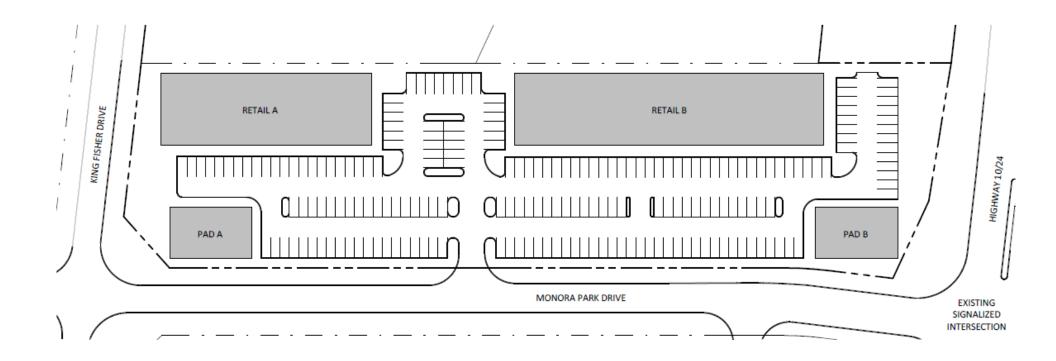

with 3 road frontages



3.5 acres



Highly accessible, minutes from major thoroughfares



Business friendly zoning options included can suit a variety of different uses



Flexible leasing options to construct your ideal facility

### Rare available commercial lot just north of Orangeville

Ideally located on the north-west edge of the Greater Toronto Area. The site lies adjacent to the intersection of Provencial Highways 9, 10 and 24 and is a forty-minute drive from major Highways 400, 401, 403, 407 and 427.

Mono is set in the heart of Headwaters County, one of the most scenic areas in Ontario. It offers the perfect combination of location, lifestyle and prosperity and is ideally located in the heart of Canada's engine of economic growth.



## Masterplan Option

2 buildings option



# Strategic Location

- 1 Royal Chevrolet Cadillac
- 2 Orangeville Nissan
- 3 Orangeville Volkswagen
- 4 Esso Gas Station
- **5** Walmart Supercentre
- 6 Canadian Tire
- **7** Bar BURRITO
- 8 The Home Depot
- 9 Metro
- **10** Best Western Plus



## Area Demographics

An ideal place for your business to thrive.



Population



Projected growth (2020-30) ho



Average household income



Average Age



Daily traffic flow count

More than 23,000 cars

45,439

4 %

\$125,263

40









### Ideal use

Strip Mall

**Grocery store** 

Motel/Hotel

Daycare

Restaurant

**Animal Hospital** 

**Hardware store** 

**Fitness club** 

**Drug store** 

**Gas Station** 

**Furniture and fixture stores** 

**Commercial recreational uses** 

Automotive



### **Monora Park Drive / Hurontario Drive**