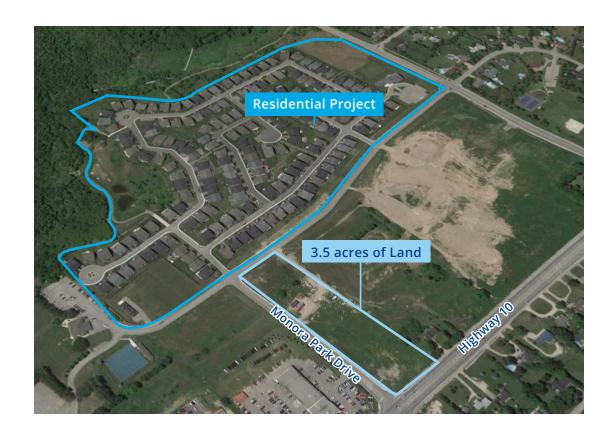

## Highlights

Vacant land ideal for commercial development

Highway 10 (Hurontario Street frontage)

Busy signalized intersection with 3 road frontages

3.5 acres

Highly accessible, minutes from major thoroughfares

### Rare available commercial lot just north of Orangeville

Ideally located on the north-west edge of the Greater Toronto Area. The site lies adjacent to the intersection of Provencial Highways 9, 10 and 24 and is a forty-minute drive from major Highways 400, 401, 403, 407 and 427.

## Masterplan Option

2 buildings option