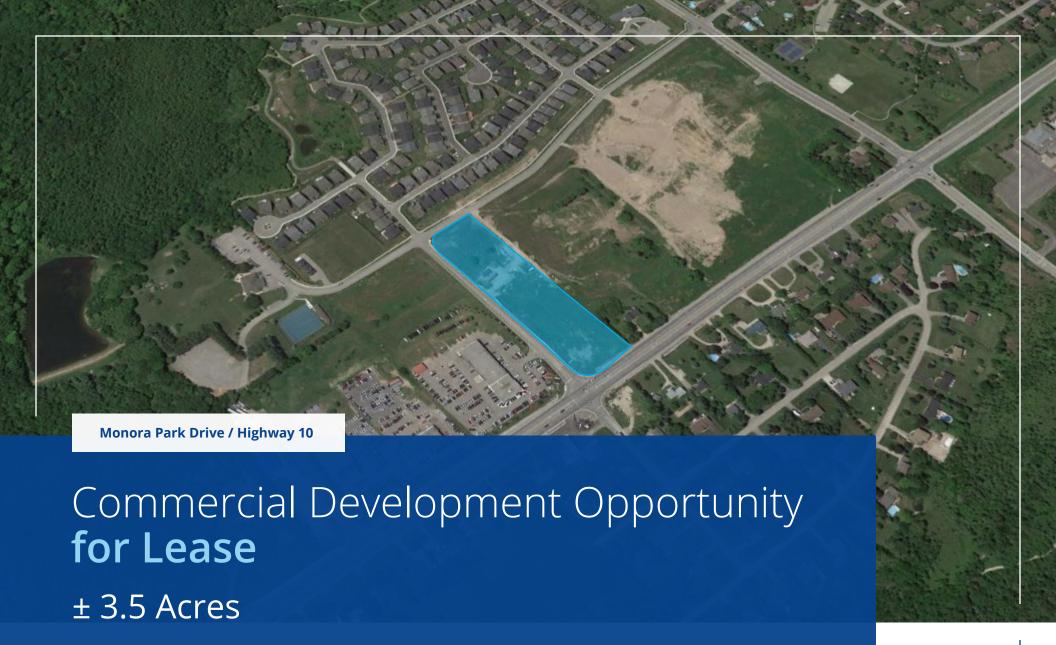

## Highlights

Vacant land ideal for commercial development

Highway 10 (Hurontario Street frontage)

Busy signalized intersection with 3 road frontages

3.5 acres

Highly accessible, minutes from major thoroughfares

### Rare available commercial lot just north of Orangeville

Ideally located on the north-west edge of the Greater Toronto Area. The site lies adjacent to the intersection of Provencial Highways 9, 10 and 24 and is a forty-minute drive from major Highways 400, 401, 403, 407 and 427.

### **Monora Park Drive / Hurontario Drive**