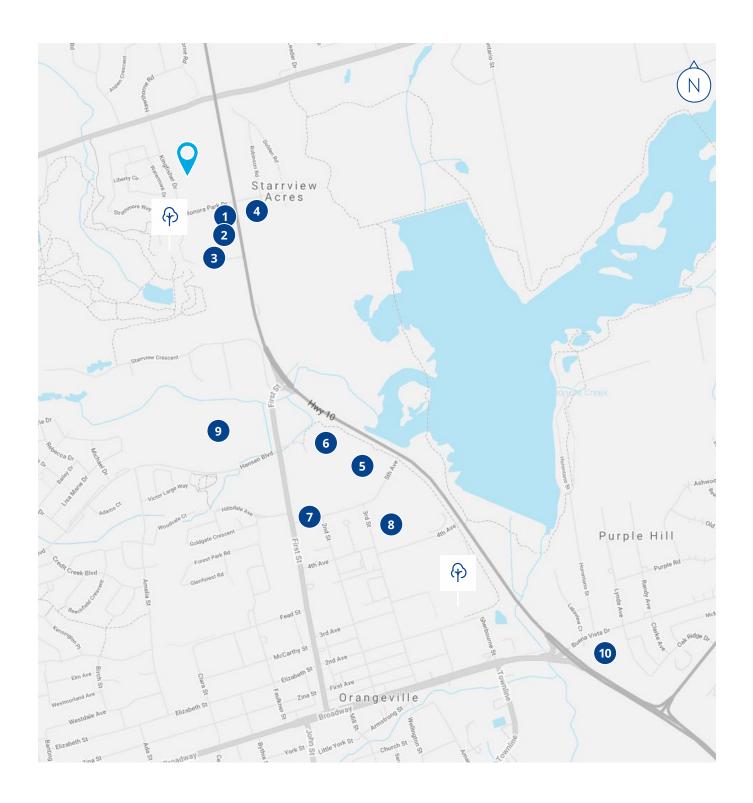

# Strategic Location

- 1 Royal Chevrolet Cadillac
- 2 Orangeville Nissan
- 3 Orangeville Volkswagen
- 4 Esso Gas Station
- **5** Walmart Supercentre
- 6 Canadian Tire
- **7** Bar BURRITO
- 8 The Home Depot
- 9 Metro
- **10** Best Western Plus