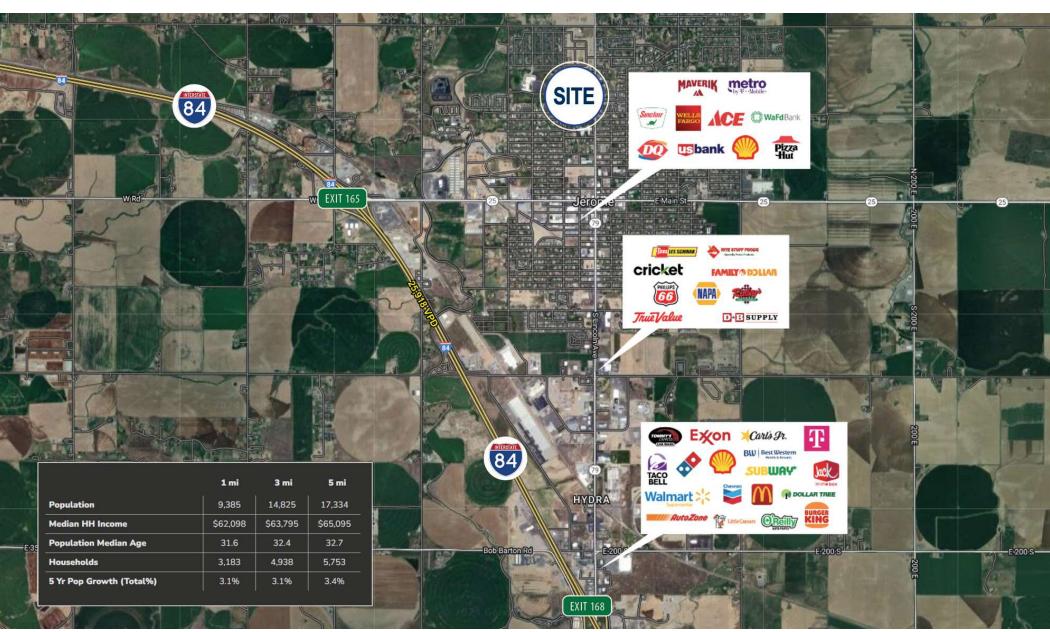

## JESSE SUTHERLAND

208.927.3455 jesse@tokcommercial.com

HIGHLIGHTS

Class A office building boasts 9 office spaces, a reception waiting area, and a large conference room.

Near schools, medical facilities, retail, and other businesses.

Ample parking to the south with dedicated space.

Perfect for medical, professional, or general office needs.

Located on the busiest street in Jerome.

Abundant storage with two existing functioning safes.