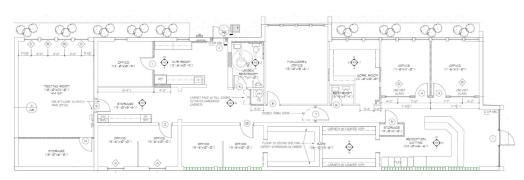

## JESSE SUTHERLAND

208.927.3455 jesse@tokcommercial.com

HIGHLIGHTS

Class A office building boasts 9 office spaces, a reception waiting area, and a large conference room.

Near schools, medical facilities, retail, and other businesses.

Ample parking to the south with dedicated space.

Perfect for medical, professional, or general office needs.

Located on the busiest street in Jerome.

Abundant storage with two existing functioning safes.

DETAILS

| PROPERTY TYPE:  | Office              |
|-----------------|---------------------|
| PROPERTY CLASS: | A                   |
| BLDG. SIZE:     | 3,685 SF            |
| SALE PRICE:     | \$660,000           |
| LEASE RATE:     | \$13.00 SF/yr (NNN) |
|                 |                     |