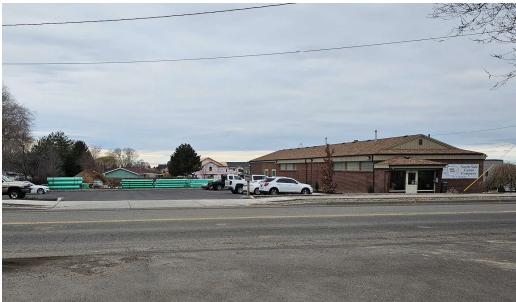

## JESSE SUTHERLAND

208.927.3455 jesse@tokcommercial.com

HIGHLIGHTS

Class A office building boasts 9 office spaces, a reception waiting area, and a large conference room.

Near schools, medical facilities, retail, and other businesses.

Ample parking to the south with dedicated space.

Perfect for medical, professional, or general office needs.

Located on the busiest street in Jerome.

Abundant storage with two existing functioning safes.

DETAILS

| PROPERTY TYPE:  | Office              |
|-----------------|---------------------|
| PROPERTY CLASS: | A                   |
| BLDG. SIZE:     | 3,685 SF            |
| SALE PRICE:     | \$660,000           |
| LEASE RATE:     | \$13.00 SF/yr (NNN) |
|                 |                     |