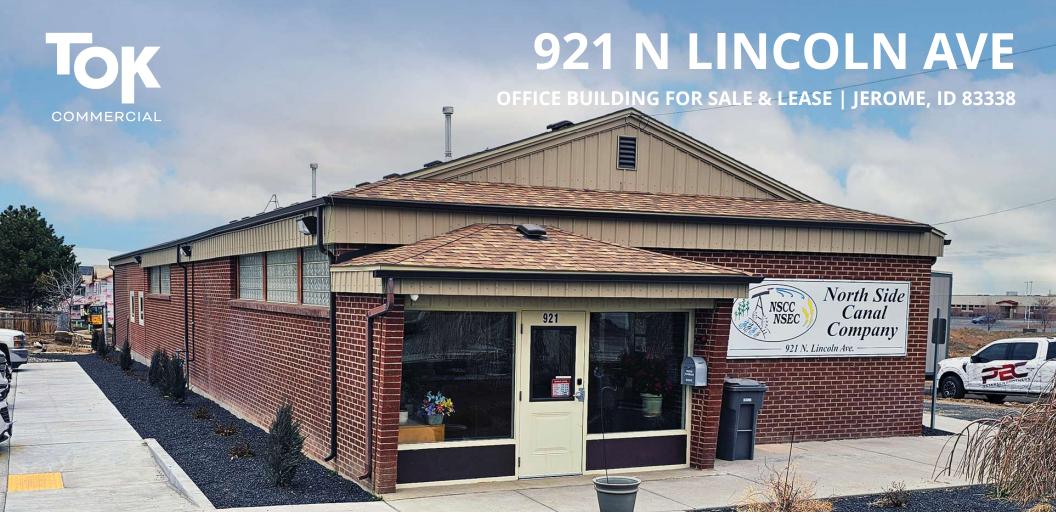

## JESSE SUTHERLAND

208.927.3455 jesse@tokcommercial.com

HIGHLIGHTS

Class A office building boasts 9 office spaces, a reception waiting area, and a large conference room.

Near schools, medical facilities, retail, and other businesses.

Ample parking to the south with dedicated space.

Perfect for medical, professional, or general office needs.

Located on the busiest street in Jerome.

Abundant storage with two existing functioning safes.

DETAILS

| PROPERTY TYPE:  | Office              |
|-----------------|---------------------|
| PROPERTY CLASS: | A                   |
| BLDG. SIZE:     | 3,685 SF            |
| SALE PRICE:     | \$660,000           |
| LEASE RATE:     | \$13.00 SF/yr (NNN) |
|                 |                     |