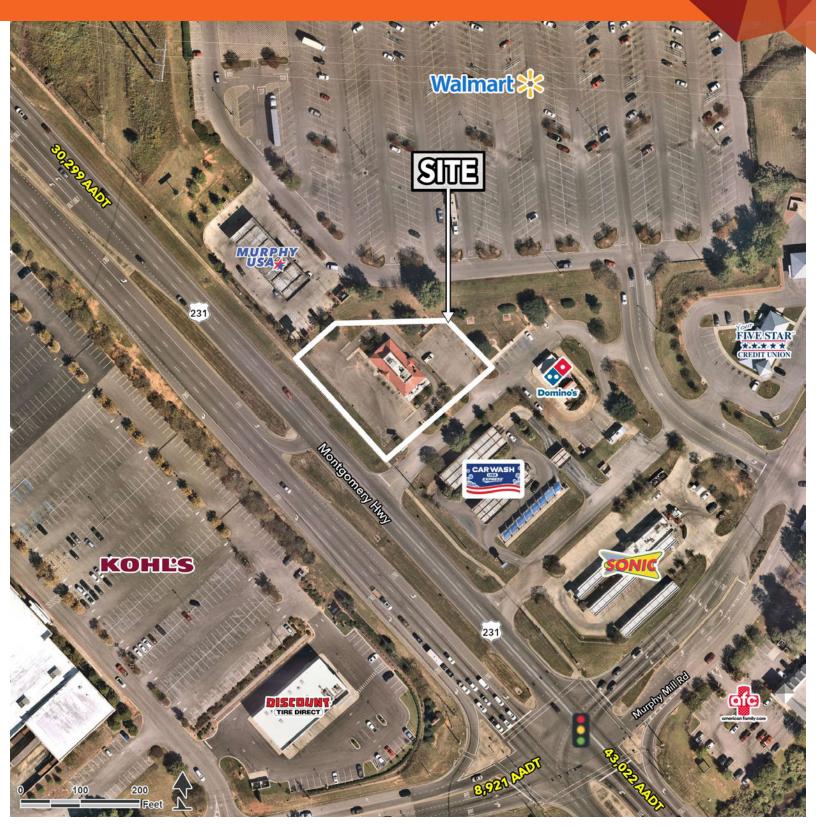

#### **PROPERTY HIGHLIGHTS**

- 3,320 SF available for sale situated on approximately 0.76 AC
- Neighboring retailers include Walmart Supercenter, Target, Kohl's, Lowe's, Academy Sports, Ashley Furniture, and many more
- Access to a pickup window, could be converted to a drive thru
- Convenient ingress/egress to Montgomery Highway visible to 30,299 CPD
- Call for more information