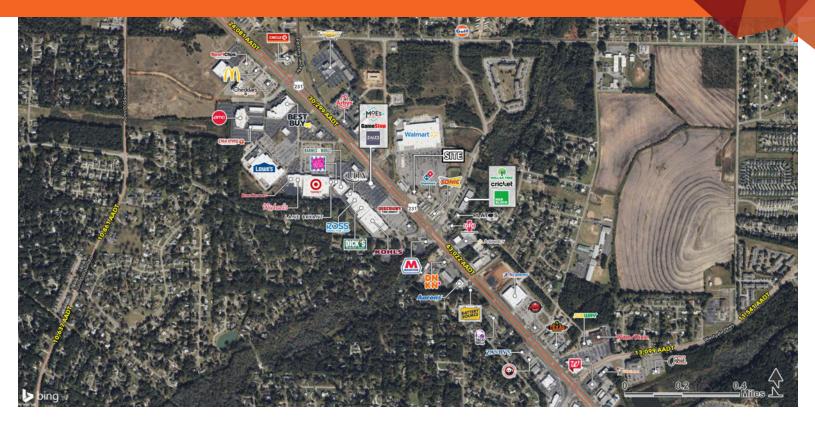

#### **LOCATION DESCRIPTION**

The area offers convenient access to major highways and is surrounded by an array of amenities, including popular restaurants, shopping centers, and recreational facilities. With its strategic location and growing economy, Dothan presents an excellent opportunity for retailers seeking to establish a presence in an attractive, business-friendly environment.

#### **PROPERTY HIGHLIGHTS**

- 3,320 SF available for sale situated on approximately 0.76 AC
- Neighboring retailers include Walmart Supercenter, Target, Kohl's, Lowe's, Academy Sports, Ashley Furniture, and many more
- Access to a pickup window, could be converted to a drive thru
- Convenient ingress/egress to Montgomery Highway visible to 30,299 CPD
- Call for more information