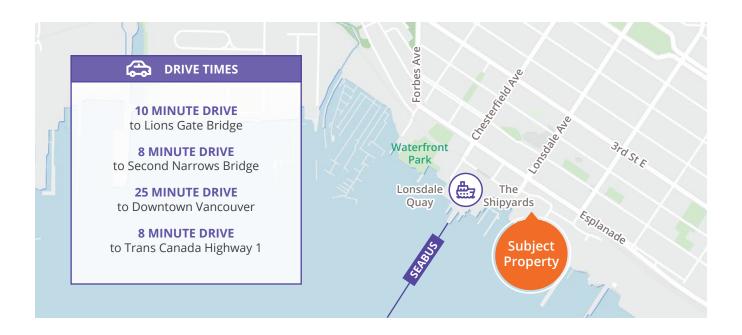

### Location

Located in the heart of the thriving Shipyards District of Lower Lonsdale, 125 Victory Ship Way is in close proximity to Lonsdale Quay Market, the SeaBus, and many local restaurants, cafes, and retail outlets. This area is one of the North Shore's premier commercial districts, offering busy pedestrian traffic year-round and houses several local businesses and offices.

## **Building highlights**

High profile location

Abundant natural light from the east and west

Abundant shops and restaurants in the immediate area

Underground parking nearby

Steps away from the Lonsdale Quay and SeaBus station