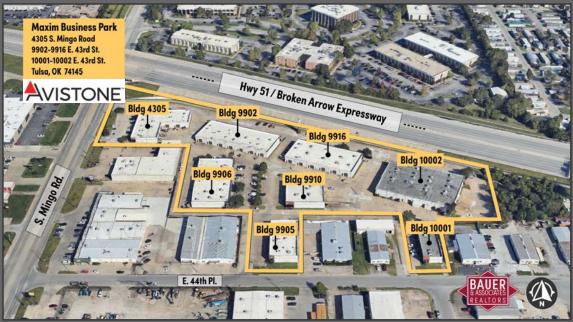

## **PROPERTY HIGHLIGHTS**

(2,560 SF)

(3,364 SF)

(4,553 SF)

- 112,000 SQ. FT. COMPLEX
- CONVENIENT SOUTHEAST TULSA LOCATION
- DIRECTLY ADJACENT TO BROKEN ARROW EXPRESSWAY
- FRONT DOOR PARKING
- GRADE LEVEL OVERHEAD DOORS
- INDIVIDUAL SIGNAGE AVAILABLE
- PROFESSIONALLY MANAGED PROPERTY

## **Under New Ownership!**

| Traffic Count            | INCOG 2022        |
|--------------------------|-------------------|
| 16,295 Vehicles per day  | E. 51st St.       |
| 101,651 Vehicles per day | Broken Arrow Expy |