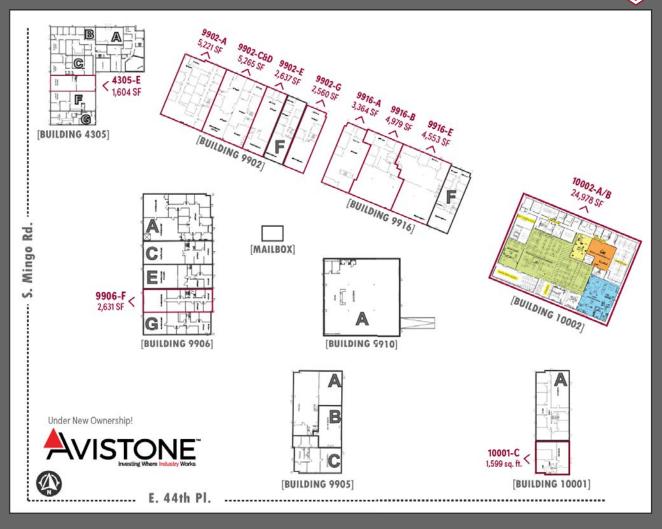

### **SPACES AVAILABLE**

• 4305-F

• 9902-G

• 9916-A

• 9916-E

- (1,604 SF) • 9902-C/D (5,265 SF)
- 9902-A • 9902-E
- (2,637 SF) • 9906-F (2,631 SF)

(5,221 SF)

- 9916-B (4,979 SF)
  - 10002-A/B (24,978 SF)
- 10001-C (1,599 SF)

## **PROPERTY HIGHLIGHTS**

(2,560 SF)

(3,364 SF)

(4,553 SF)

- 112,000 SQ. FT. COMPLEX
- CONVENIENT SOUTHEAST TULSA LOCATION
- DIRECTLY ADJACENT TO BROKEN ARROW EXPRESSWAY
- FRONT DOOR PARKING
- GRADE LEVEL OVERHEAD DOORS
- INDIVIDUAL SIGNAGE AVAILABLE
- PROFESSIONALLY MANAGED PROPERTY