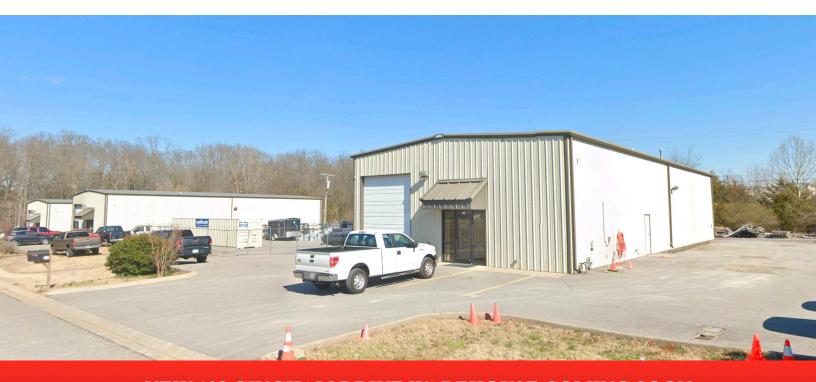

## Legend FOR LEAS 106 Gingham Dr NEW 4,000 SF WAREHOUSE **UNDER CONSTRUCTION NOW** 108 GINGHAM DRIVE LA VERGNE, TN

**NEW 108 GINGHAM DRIVE WAREHOUSE COMING SOON.** CONSTRUCTION SIMILAR TO BUILDING ABOVE LOCATED NEXT DOOR @ **106 GINGHAM DRIVE** 

## FOR LEASE 108 GINGHAM DRIVE LAVERGNE, TN

**LOCATION:** 108 Gingham Drive warehouse is now under construction and available for lease. Delivery date is estimated to be summer of 2025. Located in a nice business park located off Murfreesboro Road (Highway 41/70S) between Stones River Road and Dick Buchanan Street in the heart of La Vergne, TN.

**CONSTRUCTION:** Free-standing, single tenant 4,000 square foot warehouse situated on its own  $\pm$  .44 acre lot. Preengineered all metal facility with a pitched metal deck roof.

**<u>DIMENSIONS & BREAKDOWN OF SPACE</u>**: Building is  $40' \times 100'$ . Office space is  $\pm 600$  square feet with very light mezzanine storage space above. Warehouse space is  $\pm 3,400$  square feet.