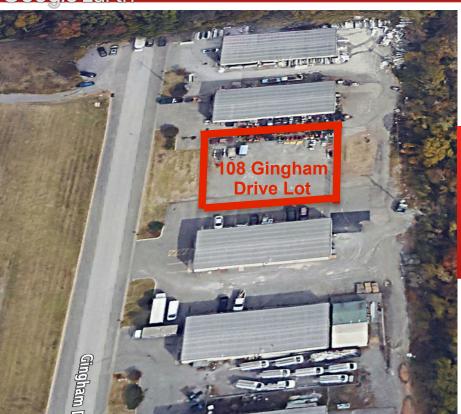

Google Earth

108 GINGHAM DRIVE AERIAL **NEW WAREHOUSE UNDER CONSTRUCTION ON** THIS .44 ACRE LOT