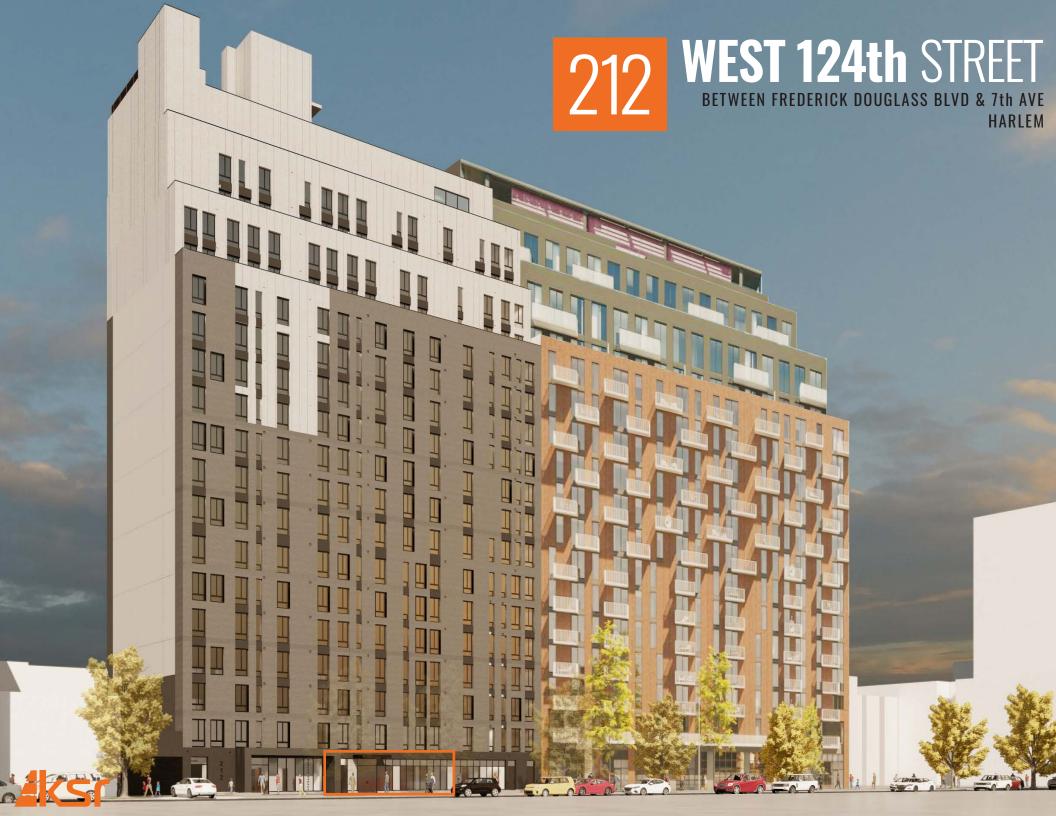

### WEST 124th STREET BETWEEN FREDERICK DOUGLASS BLVD & 7th AVE

SIZE: Ground Floor - 4.350 SF

FRONTAGE: 32'

**CEILING HEIGHT:** 9'6" & 8'

POSSESSION: 04 2024

TRANSPORTATION: A C B D 2 3