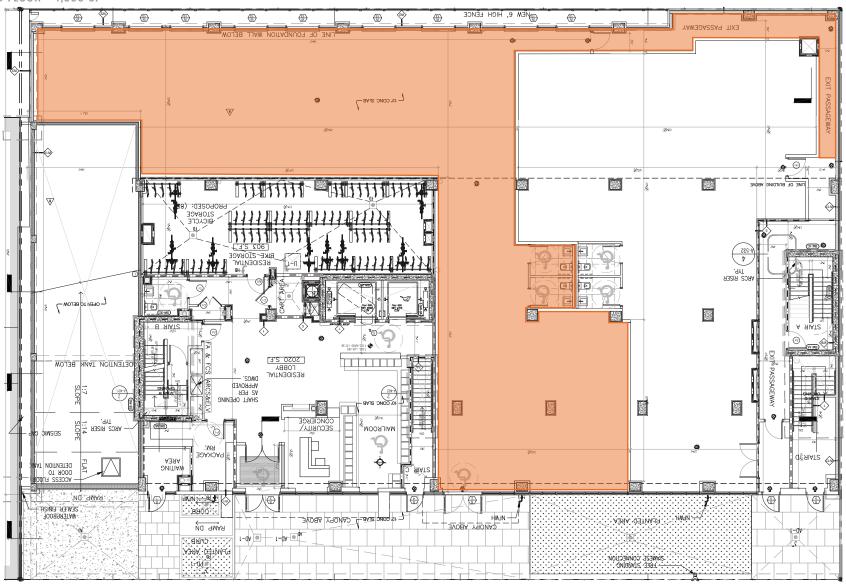

## WEST 124th STREET BETWEEN FREDERICK DOUGLASS BLVD & 7th AVE HARLEM

FLOOR PLAN:

GROUND FLOOR - 4,350 SF