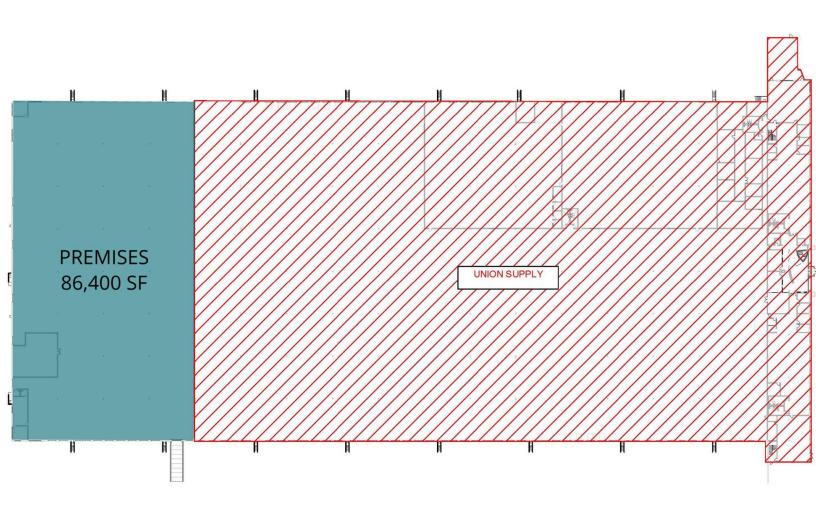

#### **Property Highlights**

- 30' CH
- ESFR Sprinkler System
- (21) 9' x 10' dock high doors
- (1) 10' x 14' ramped door
- Cross dock configuration
- Foreign Trade Zone
- LED Lighting in the warehouse
- (4) Large Rite-Hite fans in the warehouse

| Availabilities | SF        | Lease Rate | Date Available |
|----------------|-----------|------------|----------------|
| Suite 200      | 86,400 SF | Negotiable | Immediately    |

Tom Kuhlmann

214.740.3363