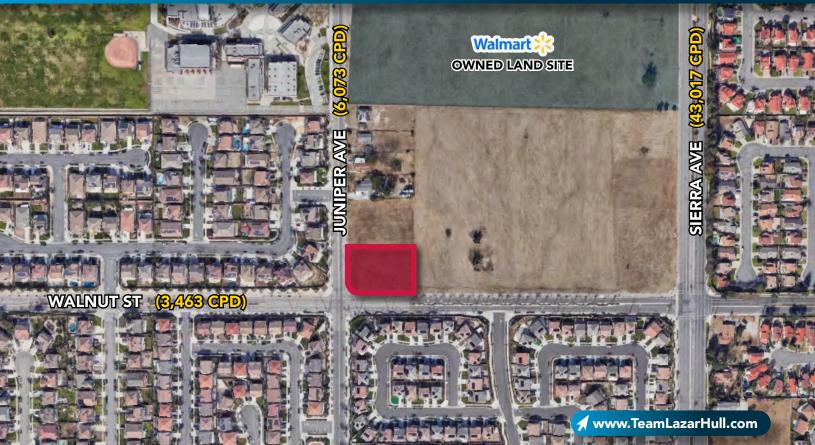

## **PROPERTY** HIGHLIGHTS

- North East Corner (NEC) Retail Lot
- High Profile Excellent Demographic (see page 2)
- Near Wal-Mart Owned Land Site
- Promenade Specific Plan
- Access to CA-210 Freeway
- APN: 0240-091-19

### **PROPERTY** AERIAL

RICK LAZAR 951.276.3652 | DRE#: 00549349 RLAZAR@LEERIVERSIDE.COM SPENCER HULL 951.276.3651 | DRE#: 01507542 SHULL@LEERIVERSIDE.COM

\$122,177

AVERAGE HOUSEHOLD INCOME

COMMERCIAL REAL ESTATE SERVICES