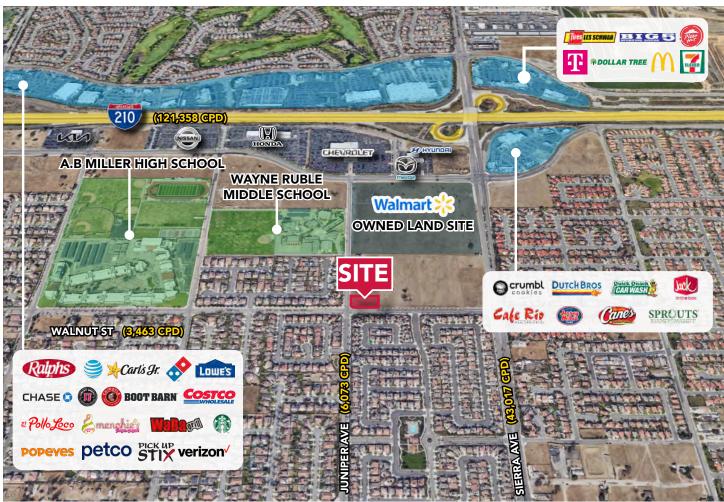

## **PROPERTY** HIGHLIGHTS

- North East Corner (NEC) Retail Lot
- High Profile Excellent Demographic (see page 2)
- Near Wal-Mart Owned Land Site
- Promenade Specific Plan
- Access to CA-210 Freeway
- APN: 0240-091-19

### **PROPERTY** AERIAL

RICK LAZAR 951.276.3652 | DRE#: 00549349 RLAZAR@LEERIVERSIDE.COM SPENCER HULL 951.276.3651 | DRE#: 01507542 SHULL@LEERIVERSIDE.COM

\$122,177

AVERAGE HOUSEHOLD INCOME

COMMERCIAL REAL ESTATE SERVICES