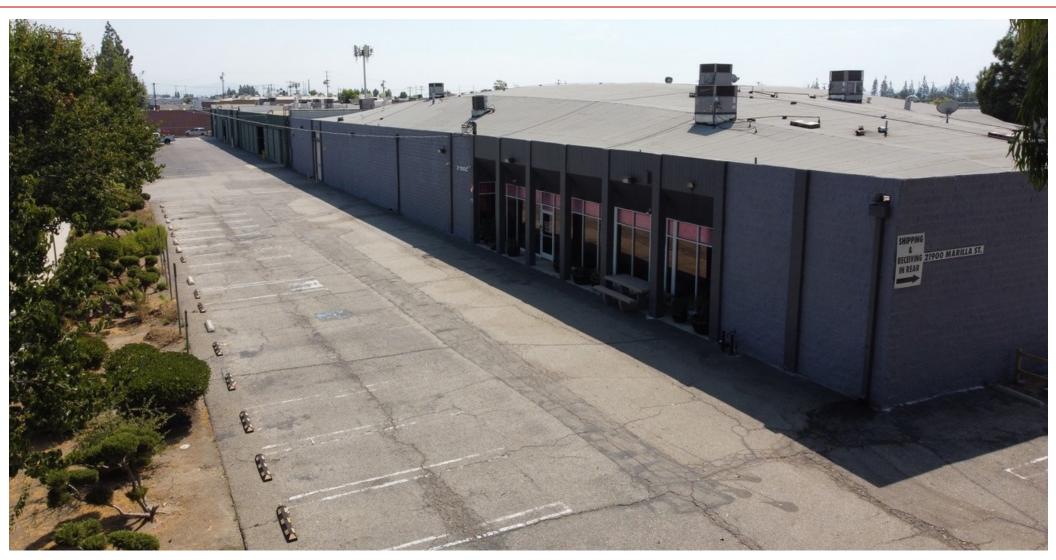

#### 21900 MARILLA ST, CHATSWORTH, CA 91311

Corner Property Pride of Ownership Heavy Power (600 Amps, 240 Volts, 3 Phase) Four Dock High Positions One Ground Level Loading Yard 18-24' Clearance

#### PROPERTY DETAILS

| ADDRESS      | 21900 MARILLA ST, CHATSWORTH |
|--------------|------------------------------|
| PRICE        | \$9,475,000                  |
| AVAILABLE SF | 32,789 +/-                   |
| OFFICE SF    | 4,400 +/-                    |