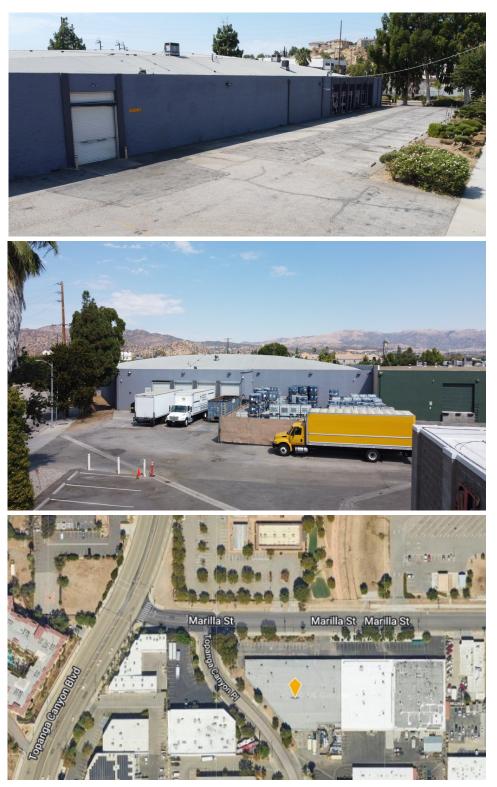

#### 21900 MARILLA ST, CHATSWORTH, CA 91311

Corner Property Pride of Ownership Heavy Power (600 Amps, 240 Volts, 3 Phase) Four Dock High Positions One Ground Level Loading Yard 18-24' Clearance

#### PROPERTY DETAILS

| ADDRESS      | 21900 MARILLA ST, CHATSWORTH |
|--------------|------------------------------|
| PRICE        | \$9,475,000                  |
| AVAILABLE SF | 32,789 +/-                   |
| OFFICE SF    | 4,400 +/-                    |