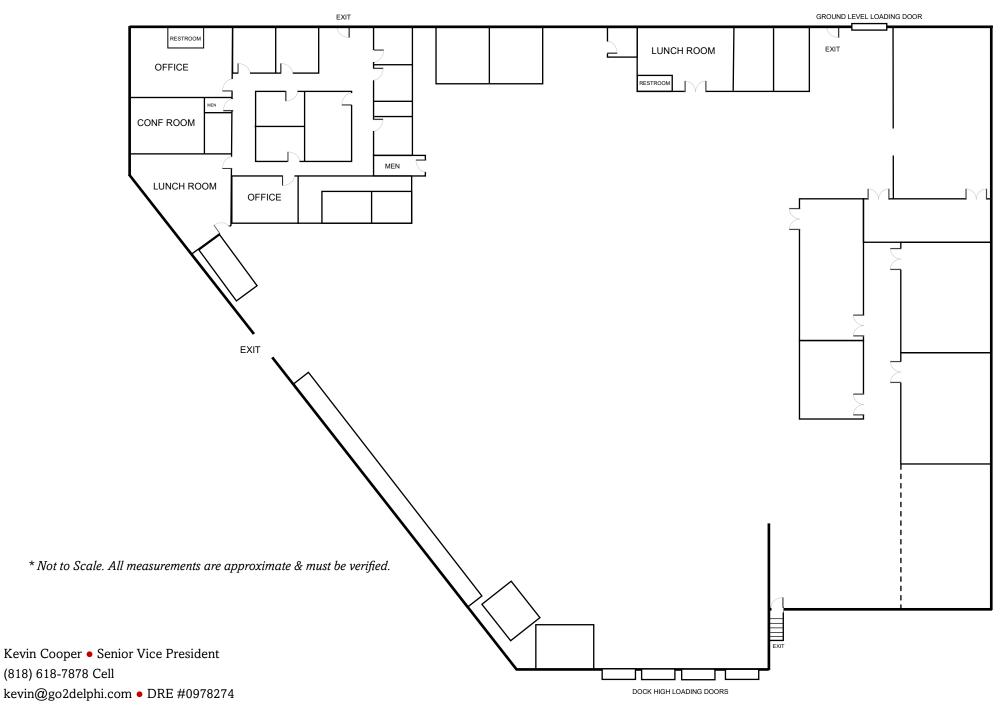

#### 21900 MARILLA ST, CHATSWORTH, CA 91311

Corner Property Pride of Ownership Heavy Power (600 Amps, 240 Volts, 3 Phase) Four Dock High Positions One Ground Level Loading Yard 18-24' Clearance

#### PROPERTY DETAILS

| ADDRESS      | 21900 MARILLA ST, CHATSWORTH |
|--------------|------------------------------|
| PRICE        | \$9,475,000                  |
| AVAILABLE SF | 32,789 +/-                   |
| OFFICE SF    | 4,400 +/-                    |