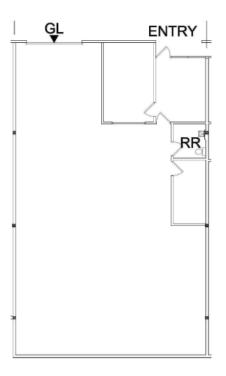

#### SITE PLAN

#### PROPERTY HIGHLIGHTS

- ±2.916 SF
- One (1) Restroom
- Two (2) Private Offices
- One (1) 12' x 14' Grade Level Door
- ±16-18' Clear Height
- · Close proximity to Hwy 4 & 680
- · Call Brokers for pricing