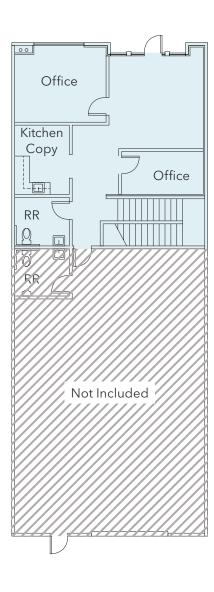

## FLOOR PLAN

#### FIRST FLOOR

#### **DOWNSTAIRS**

Sleek, modern reception area with stylish furnishings

Fully furnished conference room with TV and video conferencing, and GIANT whiteboard

Full size and handicap accessible bathroom

Fully stocked kitchen with full size fridge