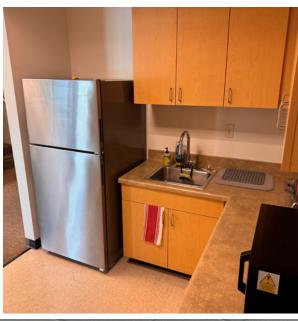

#### **DOWNSTAIRS**

Sleek, modern reception area with stylish furnishings

Fully furnished conference room with TV and video conferencing, and GIANT whiteboard

Full size and handicap accessible bathroom

Fully stocked kitchen with full size fridge