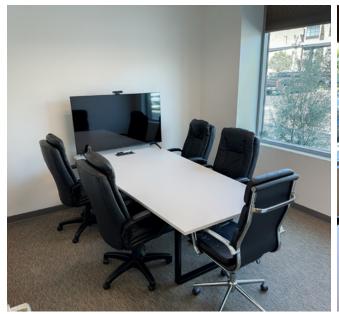

#### **DOWNSTAIRS**

Sleek, modern reception area with stylish furnishings

Fully furnished conference room with TV and video conferencing, and GIANT whiteboard

Full size and handicap accessible bathroom

Fully stocked kitchen with full size fridge