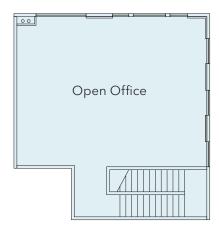

## FLOOR PLAN

#### **SECOND FLOOR**

 $\pm 1,300 SF$ 

\$2.10/SFLEASE RATE INCLUDES ELECTRIC

#### **UPSTAIRS**

Bright and spacious open-concept layout with expansive floor-to-ceiling windows

Ample natural light to boost productivity and well-being

The property is ideally located in the center of the coastal city of Carlsbad which boasts a healthy \$14.6 billion economy.