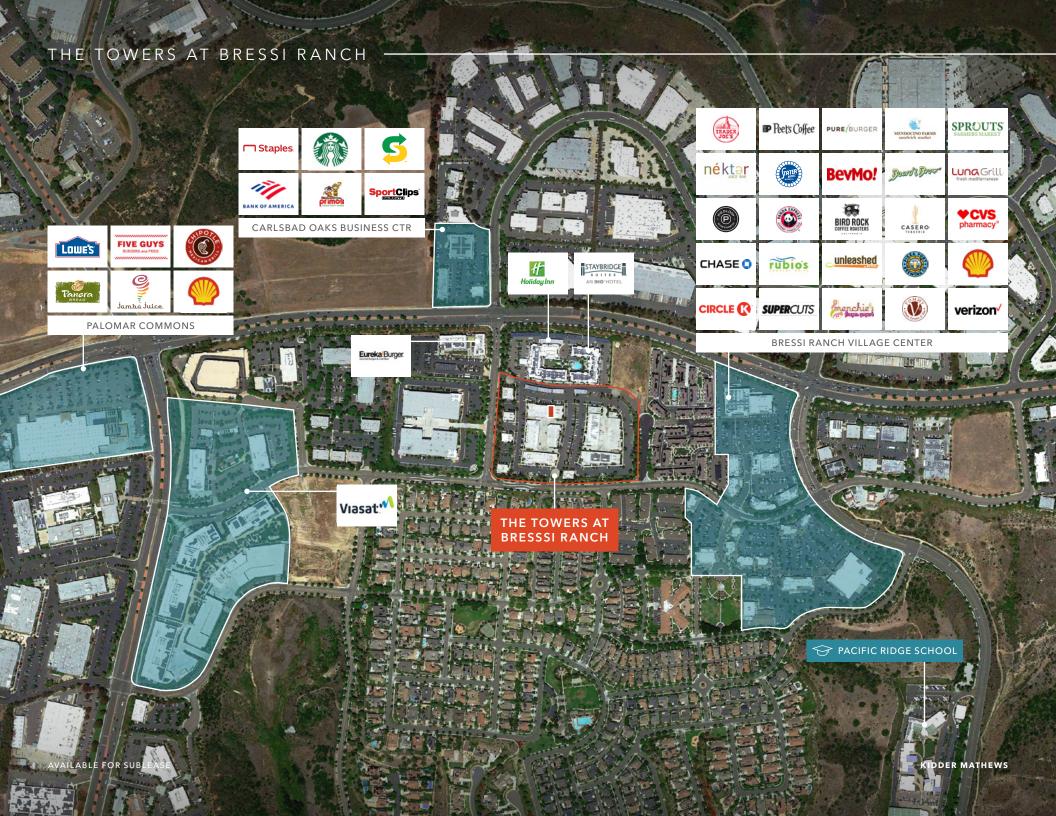

# THE TOWERS AT BRESSIRANCH

±1,300 SF office space located in Carlsbad, California

6138 INNOVATION WAY, CARLSBAD, CA

### Located in the Master Planned Bressi Ranch Corporate Center

Walking distance to exceptional restaurants

Fiberoptic internet included in rent; wireless mesh network and fully wired ethernet to all areas

Newer complex with fit and finish not found anywhere else nearby

Professional landscaping

Convenient location with ample parking including multiple dedicated spaces

Just steps to restaurants, shops, and all Bressi Ranch has to offer

**NOTABLE LOCAL COMPANIES** 

This delightful city has beautiful sandy beaches, three unique lagoons, outstanding shopping and world-class sporting events. It also boasts the LEGOLAND® theme park with rides, shows and attractions and the Flower Fields of Carlsbad Ranch that sports 50 acres of spectacular blooming flowers every spring. Home to many world-renowned golf equipment manufacturers, Carlsbad also features the storied La Costa golf courses with their long list of legendary tournaments and iconic players.