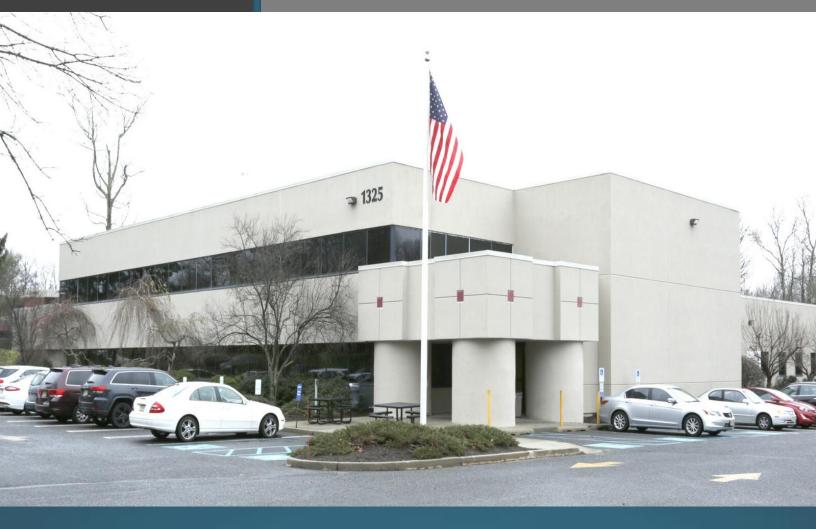

## Office Space For Lease 1325 CAMPUS PARKWAY WALL, NJ

**Property Features:** 

- 35,975 SF office/Flex building available for lease.
- Suite range from 1,352 SF 35,975 SF.
- The building is located in Monmouth Shores Corporate Park and sits on a large property which offers a park like setting.
- Property has plenty of parking
- Ownership has the ability to add a loading dock if required.