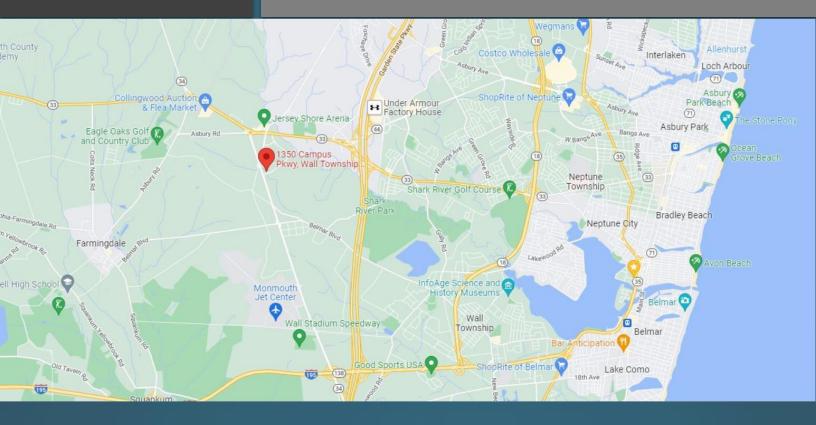

## 1325 CAMPUS PARKWAY WALL, NJ

- Located between GSP exits 98 & 100 with easy access to Routes 34, 35, 195, 138, & 18.
- Within a few miles of Ocean, Marinas, Golf Courses, Banking, Shopping, and Restaurants.
- Minutes to Monmouth Executive Airport.