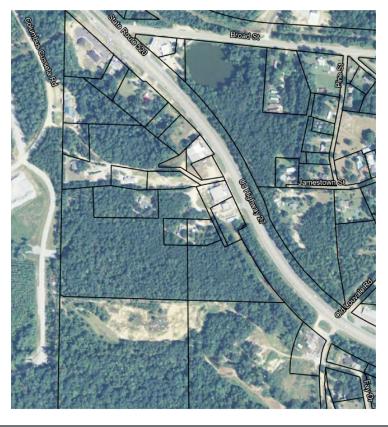

# Parcel A: Wilson Cusseta Properties

128 Ga Hwy 520

Cusseta Chattahoochee County, Georgia 31805

### **Property Highlights**

- This rural 1.35 acre property is located in Cusseta, GA.
- A single story, 8,827 SF warehouse building is located on the parcel of land.

### **Property Overview**

Parcel A: 1.35 acres:

- Tax #: C01 0030: 0.48 acres.
- Tax #: C01 0031IN: 0.53 acres.
- Tax #: C01 0031OUT: 0.34 acres; contains warehouse