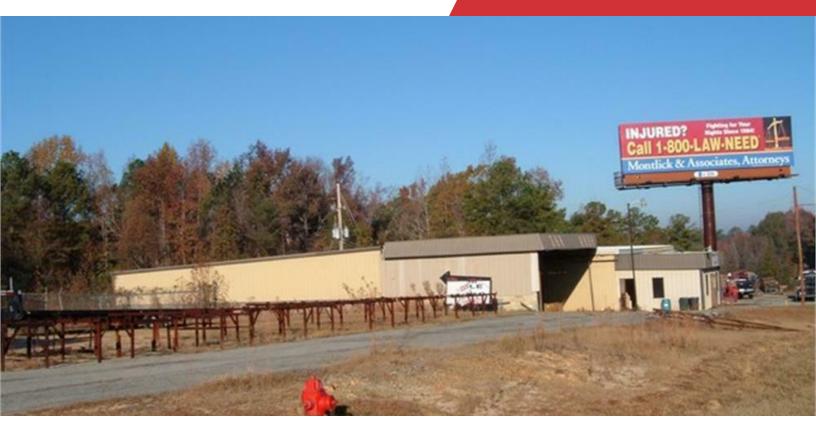

## For Sale Warehouse Photos

### **Property Highlights**

- This rural 1.35 acre property is located in Cusseta, GA.
- A single story, 8,827 SF warehouse building is located on the parcel of land.