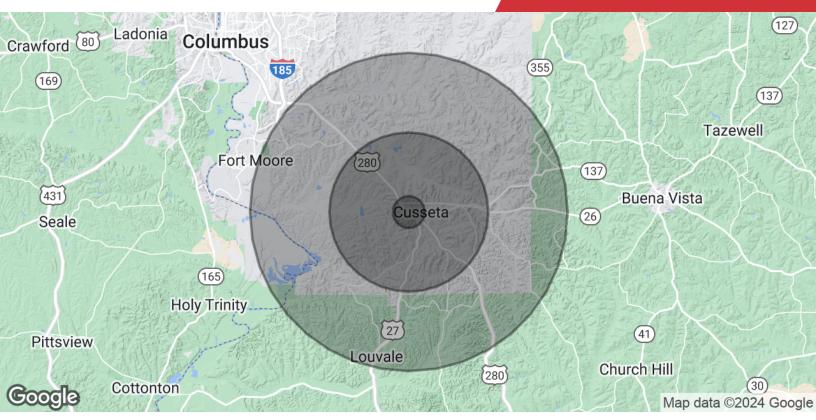

## For Sale Demographics Map

| Population                           | 1 Mile           | 5 Miles | 10 Miles              |
|--------------------------------------|------------------|---------|-----------------------|
| Total Population                     | 107              | 2,119   | 9,881                 |
| Average Age                          | 38.3             | 35.5    | 29.7                  |
| Average Age (Male)                   | 38.3             | 34.6    | 28.6                  |
| Average Age (Female)                 | 37.5             | 34.3    | 29.7                  |
|                                      |                  |         |                       |
| Households & Income                  | 1 Mile           | 5 Miles | 10 Miles              |
| Households & Income Total Households | <b>1 Mile</b> 53 | 5 Miles | <b>10 Miles</b> 3,673 |
|                                      | _                |         |                       |
| Total Households                     | 53               | 931     | 3,673                 |

<sup>\*</sup> Demographic data derived from 2020 ACS - US Census