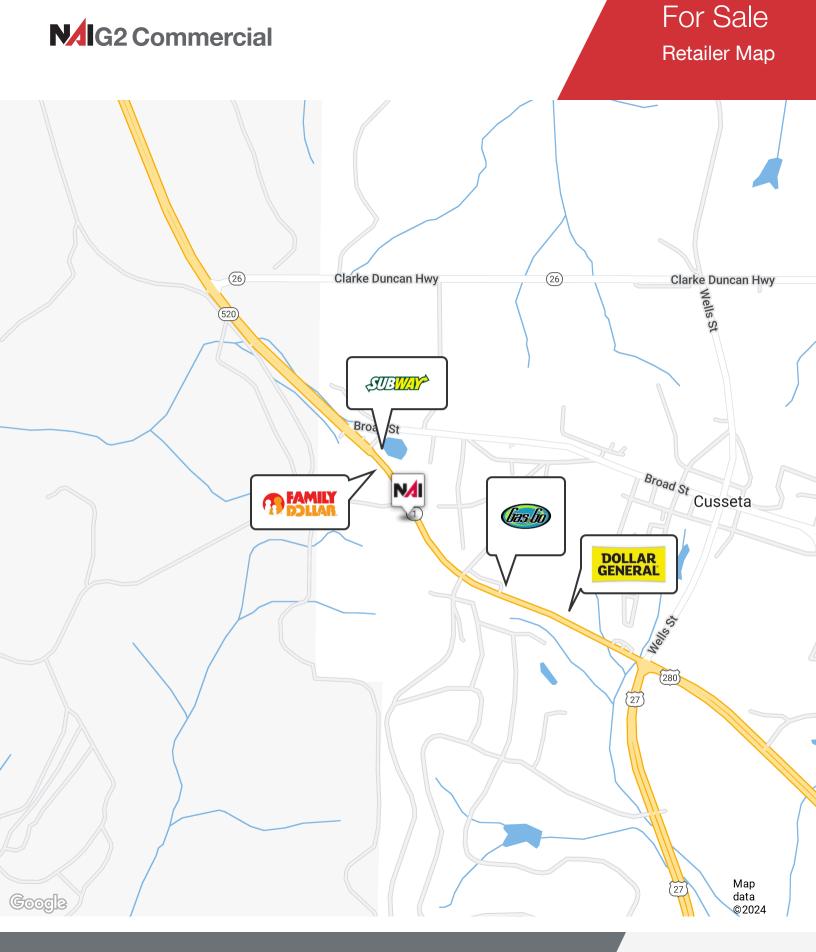

01 0030: 0.48 acres.
- Tax #: C01 0031IN: 0.53 acres.
- Tax #: C01 0031OUT: 0.34 acres; contains warehouse

### Offering Summary

| Sale Price:    | \$475,000  |
|----------------|------------|
| Building Size: | 8,827 SF   |
| Lot Size:      | 1.35 Acres |

| Demographics      | 1 Mile   | 5 Miles  | 10 Miles |
|-------------------|----------|----------|----------|
| Total Households  | 53       | 931      | 3,673    |
| Total Population  | 107      | 2,119    | 9,881    |
| Average HH Income | \$37,089 | \$38,340 | \$43,183 |

#### For More Information

#### Dave Jackson

O: 706 660 5418 x1006 djackson@g2cre.com | GA #344658

#### Rem Brady

O: 706 660 5418 x1007 rbrady@g2cre.com | GA #353461



## For Sale Warehouse Photos





## NaIG2 Commercial









## For Sale Location Map









## For Sale Demographics Map



| Population                           | 1 Mile           | 5 Miles | 10 Miles              |
|--------------------------------------|------------------|---------|-----------------------|
| Total Population                     | 107              | 2,119   | 9,881                 |
| Average Age                          | 38.3             | 35.5    | 29.7                  |
| Average Age (Male)                   | 38.3             | 34.6    | 28.6                  |
| Average Age (Female)                 | 37.5             | 34.3    | 29.7                  |
|                                      |                  |         |                       |
| Households & Income                  | 1 Mile           | 5 Miles | 10 Miles              |
| Households