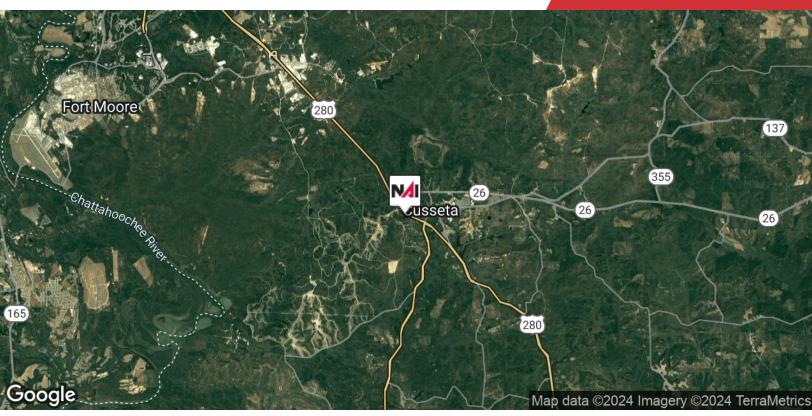

#: C01 0030: 0.48 acres.
- Tax #: C01 0031IN: 0.53 acres.
- Tax #: C01 0031OUT: 0.34 acres; contains warehouse

### Offering Summary

| Sale Price:    | \$475,000  |
|----------------|------------|
| Building Size: | 8,827 SF   |
| Lot Size:      | 1.35 Acres |

| Demographics      | 1 Mile   | 5 Miles  | 10 Miles |
|-------------------|----------|----------|----------|
| Total Households  | 53       | 931      | 3,673    |
| Total Population  | 107      | 2,119    | 9,881    |
| Average HH Income | \$37,089 | \$38,340 | \$43,183 |

#### For More Information

#### Dave Jackson

O: 706 660 5418 x1006 djackson@g2cre.com | GA #344658

#### Rem Brady

O: 706 660 5418 x1007 rbrady@g2cre.com | GA #353461



## For Sale Warehouse Photos





## NaIG2 Commercial









## For Sale Location Map









## For Sale Demographics Map



| Population                           | 1 Mile           | 5 Miles | 10 Miles              |
|--------------------------------------|------------------|---------|-----------------------|
| Total Population                     | 107              | 2,119   | 9,881                 |
| Average Age                          | 38.3             | 35.5    | 29.7                  |
| Average Age (Male)                   | 38.3             | 34.6    | 28.6                  |
| Average Age (Female)                 | 37.5             | 34.3    | 29.7                  |
|                                      |                  |         |                       |
| Households & Income                  | 1 Mile           | 5 Miles | 10 Miles              |
| Househ