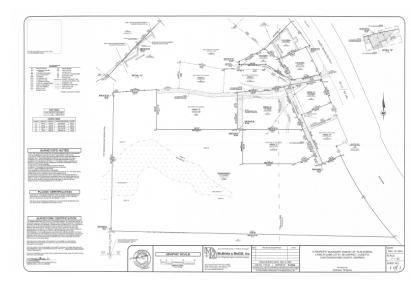

### **Property Overview**

Parcel A: 1.35 acres:

- Tax #: C01 0030: 0.48 acres.
- Tax #: C01 0031IN: 0.53 acres.
- Tax #: C01 0031OUT: 0.34 acres; contains warehouse