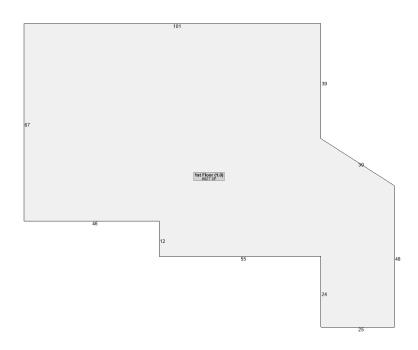

### **Property Overview**

Parcel A: 1.35 acres:

- Tax #: C01 0030: 0.48 acres.
- Tax #: C01 0031IN: 0.53 acres.
- Tax #: C01 0031OUT: 0.34 acres; contains warehouse