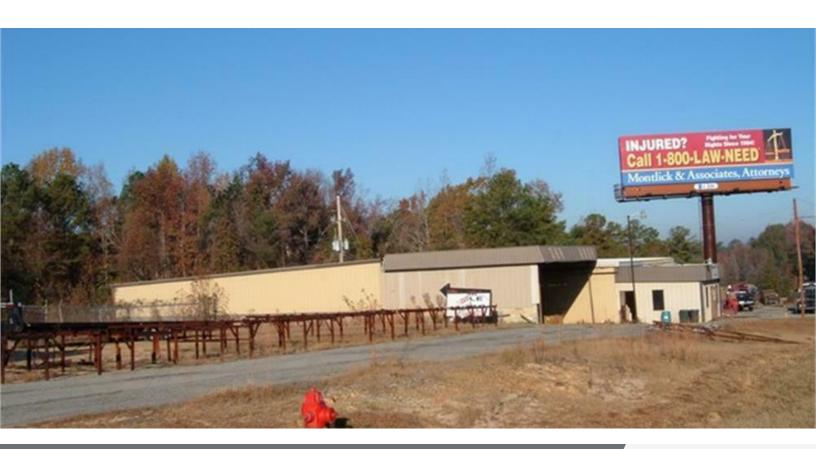

## For Sale Warehouse Photos

### **Property Highlights**

- This rural 1.35 acre property is located in Cusseta, GA.
- A single story, 8,827 SF warehouse building is located on the parcel of land.