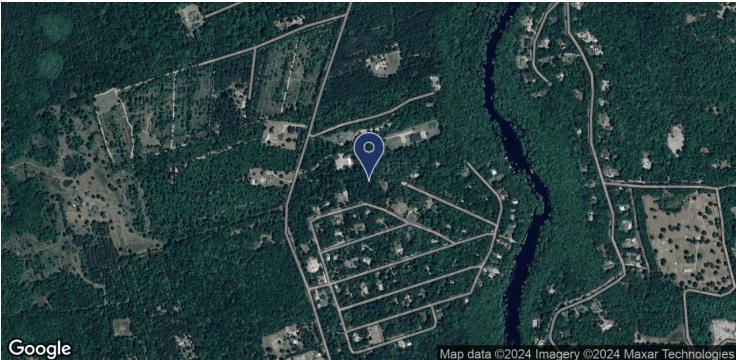

#### **PROPERTY OVERVIEW**

Exceptional Investment and Recreational Opportunity! An expansive 13.813 +/- acres of prime land backing up to the Wakulla River with additional frontage on Tiger Hammock Rd. The parcel is surrounded by residential development as well as established neighborhoods. In proximity to many retail shops, grocery stores, gas stations, and restaurants.

## LOCATION MAP WAKULLA RIVERFRONT TIGER HAMMOCK RD, CRAWFORDVILLE, FL 32327

Ben Wilkinson 850.509.5258 benw@tlgproperty.com TLG REAL ESTATE SERVICES 3520 Thomasville Road, Suite 200, Tallahassee, FL 32309 850.385.6363