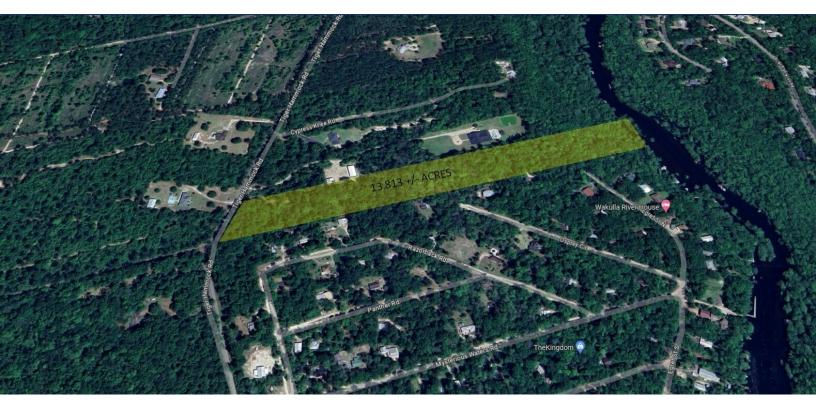

## EXECUTIVE SUMMARY WAKULLA RIVERFRONT TIGER HAMMOCK RD, CRAWFORDVILLE, FL 32327

#### **OFFERING SUMMARY**

| Sale Price: | \$360,000.00            |
|-------------|-------------------------|
| Lot Size:   | 13.813 +/- Acres        |
| APN:        | 00-00-002-000-06087-003 |

#### **PROPERTY OVERVIEW**

Exceptional Investment and Recreational Opportunity! An expansive 13.813 +/- acres of prime land backing up to the Wakulla River with additional frontage on Tiger Hammock Rd. The parcel is surrounded by residential development as well as established neighborhoods. In proximity to many retail shops, grocery stores, gas stations, and restaurants.