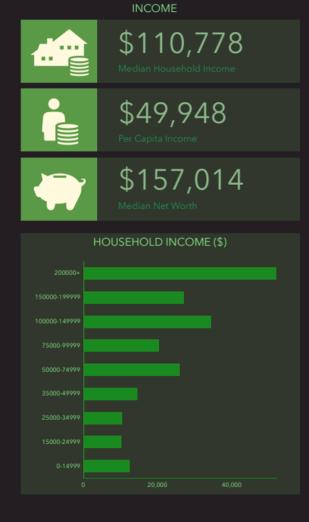

#### **DEMOGRAPHIC PROFILE**

1770 N 1st St, San Jose, California, 95112

Rina of 1 mile

THE SCIENCE OF WHERE

This infographic contains data provided by Esri. The vintage of the data is 2021, 2026.

#### **DEMOGRAPHIC PROFILE**

1770 N 1st St, San Jose, California, 95112

Ring of 3 miles

THE SCIENCE OF WHERE

#### **DEMOGRAPHIC PROFILE**

1770 N 1st St, San Jose, California, 95112

Ring of 5 miles

THE SCIENCE OF WHERE