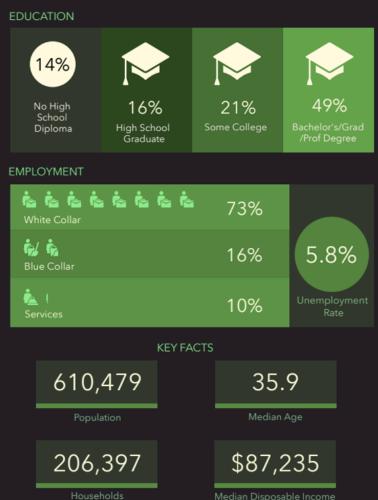

#### **DEMOGRAPHIC PROFILE**

1770 N 1st St, San Jose, California, 95112

Rina of 1 mile

THE SCIENCE OF WHERE

This infographic contains data provided by Esri. The vintage of the data is 2021, 2026.

#### **DEMOGRAPHIC PROFILE**

1770 N 1st St, San Jose, California, 95112

Ring of 3 miles

THE SCIENCE OF WHERE

#### **DEMOGRAPHIC PROFILE**

1770 N 1st St, San Jose, California, 95112

Ring of 5 miles

THE SCIENCE OF WHERE