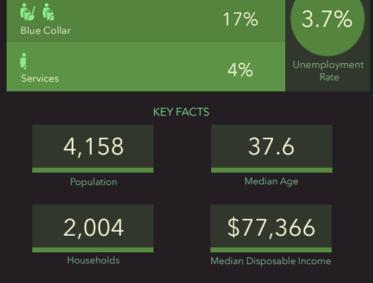

#### **DEMOGRAPHIC PROFILE**

1770 N 1st St, San Jose, California, 95112

Rina of 1 mile

THE SCIENCE OF WHERE

This infographic contains data provided by Esri. The vintage of the data is 2021, 2026.

#### **DEMOGRAPHIC PROFILE**

1770 N 1st St, San Jose, California, 95112

Ring of 3 miles

THE SCIENCE OF WHERE

#### **DEMOGRAPHIC PROFILE**

1770 N 1st St, San Jose, California, 95112

Ring of 5 miles

THE SCIENCE OF WHERE