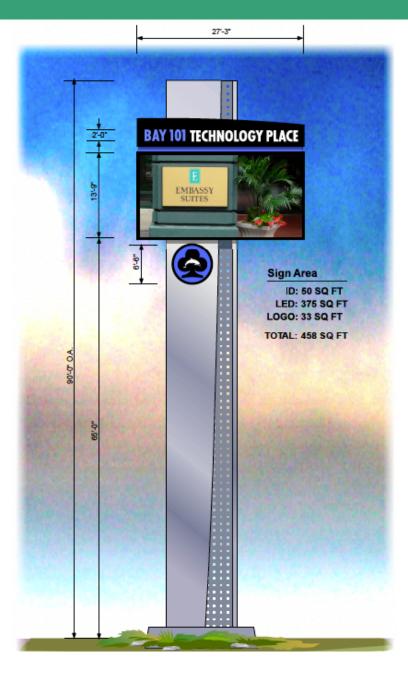

</li> <li>100% Construction drawings will be complete July 2022</li> <li>Existing General Plan Designation is Transit Employment Center</li> <li>Existing Zoning Designation is CG (PD) Planned Development</li> </ul> | Description:    | <ul> <li>Height Limit 310 ft</li> <li>108 parking spaces</li> <li>Finished pad</li> <li>Parking lot</li> </ul> |

<sup>\*</sup> Plus, reimbursement for pre-paid city fees, traffic impact fees, building permit fees and architectural/civil engineering drawings.



# PAD 1 SITE PLAN - HOME2 SUITES



### **HOME2 SUITES ELEVATIONS**





# **HOME2 SUITES ELEVATIONS**





# PAD 2 CONCEPTUAL SITE PLAN - 10 STORY HOTEL



# **AERIAL MAP**



#### **LOCATION MAP**



### **FUTURE US 101/ZANKER ROAD/SKYPORT DRIVE INTERCHANGE**



# **VIDEO PYLON – US 101 EXPOSURE**



#### **DEMOGRAPHIC PROFILE**

1770 N 1st St, San Jose, California, 95112

Rina of 1 mile

THE SCIENCE OF WHERE









This infographic contains data provided by Esri. The vintage of the data is 2021, 2026.

#### **DEMOGRAPHIC PROFILE**

1770 N 1st St, San Jose, California, 95112

Ring of 3 miles

THE SCIENCE OF WHERE







#### **DEMOGRAPHIC PROFILE**

1770 N 1st St, San Jose, California, 95112

Ring of 5 miles

THE SCIENCE OF WHERE







# FORSALE

**DEVELOPMENT READY PADS** 

1770 & 1790 N 1ST STREET, SAN JOSE, CA

**OPPORTUNITY ZONE!** 





Borelli Investment Company 2051 Junction Ave, Suite 100, San Jose, CA 95131 www.borelli.com Ralph Borelli
Chairman
P: 408-521-7117
E: ralph@ralphborelli.com
DRE # 00465691

Chris Anderson
Borelli Investment Company
P: 408-521-7134
E: chris@bor