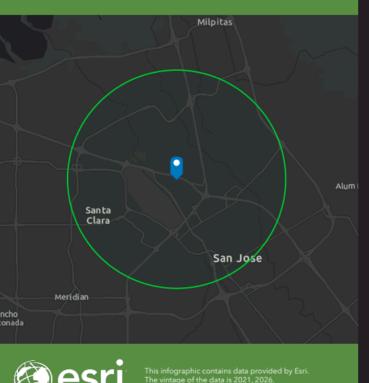

#### **DEMOGRAPHIC PROFILE**

1770 N 1st St, San Jose, California, 95112

Rina of 1 mile

THE SCIENCE OF WHERE

This infographic contains data provided by Esri. The vintage of the data is 2021, 2026.

#### **DEMOGRAPHIC PROFILE**

1770 N 1st St, San Jose, California, 95112

Ring of 3 miles

THE SCIENCE OF WHERE

#### **DEMOGRAPHIC PROFILE**

1770 N 1st St, San Jose, California, 95112

Ring of 5 miles

THE SCIENCE OF WHERE