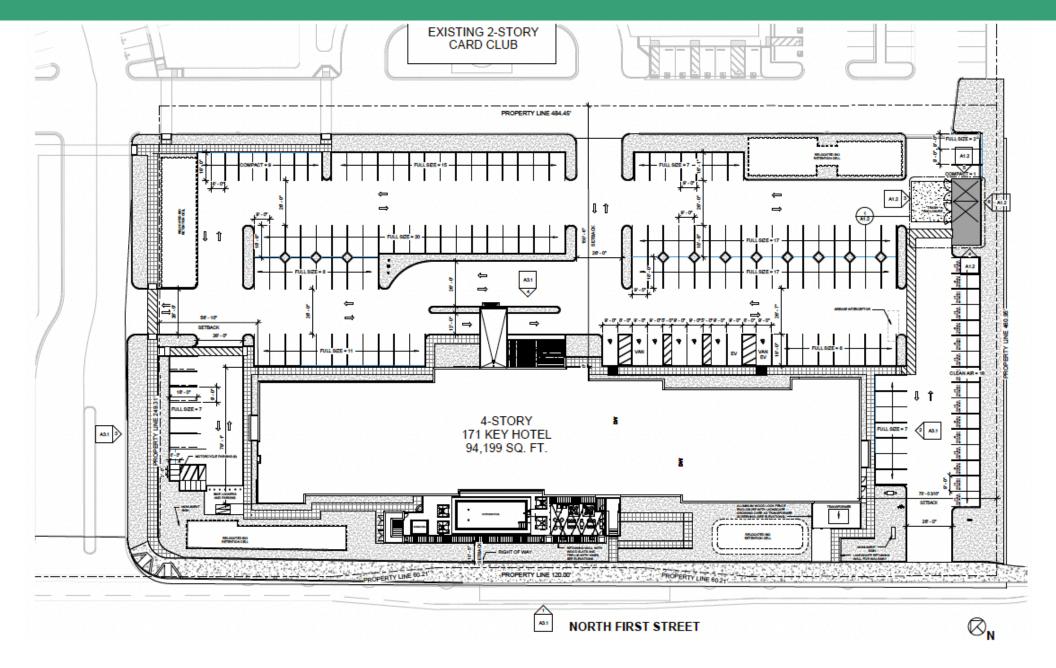

# PAD 1 SITE PLAN - HOME2 SUITES

#### PAD 2 - POSSIBLE HOTEL OR ASSISTED LIVING DEVELOPMENT SITE

| Offering Price: | \$18,000,000*                                                                                                                                                                                                                                                                                                                                                          | Offering Price: | \$12,500,000                                                                                                   |
|-----------------|------------------------------------------------------------------------------------------------------------------------------------------------------------------------------------------------------------------------------------------------------------------------------------------------------------------------------------------------------------------------|-----------------|----------------------------------------------------------------------------------------------------------------|
| Address:        | 1770 N 1 <sup>st</sup> Street, San Jose, CA                                                                                                                                                                                                                                                                                                                            | Address:        | 1790 N 1 <sup>st</sup> Street, San Jose, CA                                                                    |
| APN(s):         | 235-01-029,030                                                                                                                                                                                                                                                                                                                                                         | APN(s):         | 235-01-026,027                                                                                                 |
| Site SF:        | ± 2.93 Gross Acres                                                                                                                                                                                                                                                                                                                                                     | Site SF:        | ± 2.16 Gross Acres                                                                                             |
| Description:    | <ul> <li>171 rooms, 94,199 SF, 4 stories</li> <li>153 parking spaces</li> <li>Finished pad and parking lot</li> <li>PD Permit Amendment approved</li> <li>100% Construction drawings will be complete July 2022</li> <li>Existing General Plan Designation is Transit Employment Center</li> <li>Existing Zoning Designation is CG (PD) Planned Development</li> </ul> | Description:    | <ul> <li>Height Limit 310 ft</li> <li>108 parking spaces</li> <li>Finished pad</li> <li>Parking lot</li> </ul> |