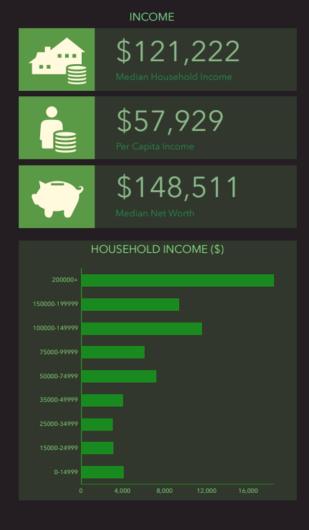

#### **DEMOGRAPHIC PROFILE**

1770 N 1st St, San Jose, California, 95112

Rina of 1 mile

THE SCIENCE OF WHERE

This infographic contains data provided by Esri. The vintage of the data is 2021, 2026.

#### **DEMOGRAPHIC PROFILE**

1770 N 1st St, San Jose, California, 95112

Ring of 3 miles

THE SCIENCE OF WHERE

#### **DEMOGRAPHIC PROFILE**

1770 N 1st St, San Jose, California, 95112

Ring of 5 miles

THE SCIENCE OF WHERE