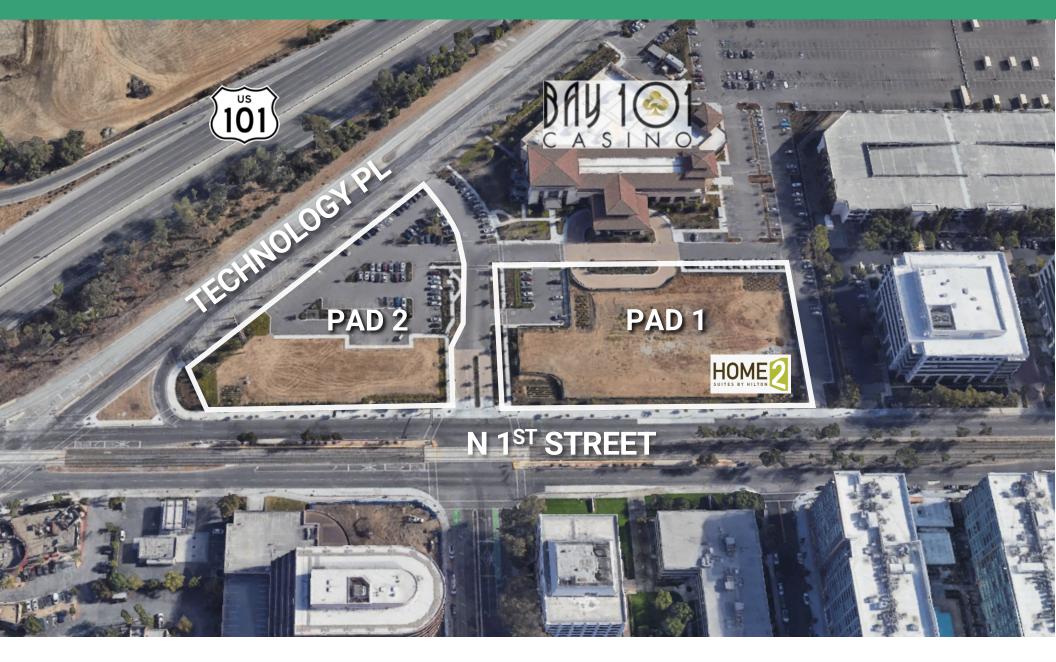

s, 94,199 SF, 4 stories</li> <li>153 parking spaces</li> <li>Finished pad and parking lot</li> <li>PD Permit Amendment approved</li> <li>100% Construction drawings will be complete July 2022</li> <li>Existing General Plan Designation is Transit Employment Center</li> <li>Existing Zoning Designation is CG (PD) Planned Development</li> </ul> | Description:    | <ul> <li>Height Limit 310 ft</li> <li>108 parking spaces</li> <li>Finished pad</li> <li>Parking lot</li> </ul> |

<sup>\*</sup> Plus, reimbursement for pre-paid city fees, traffic impact fees, building permit fees and architectural/civil engineering drawings.



# PAD 1 SITE PLAN - HOME2 SUITES



### **HOME2 SUITES ELEVATIONS**





# **HOME2 SUITES ELEVATIONS**





# PAD 2 CONCEPTUAL SITE PLAN - 10 STORY HOTEL



# **AERIAL MAP**



#### **LOCATION MAP**



### **FUTURE US 101/ZANKER ROAD/SKYPORT DRIVE INTERCHANGE**



# **VIDEO PYLON – US 101 EXPOSURE**



#### **DEMOGRAPHIC PROFILE**

1770 N 1st St, San Jose, California, 95112

Rina of 1 mile

THE SCIENCE OF WHERE









This infographic contains data provided by Esri. The vintage of the data is 2021, 2026.

#### **DEMOGRAPHIC PROFILE**

1770 N 1st St, San Jose, California, 95112

Ring of 3 miles

THE SCIENCE OF WHERE







#### **DEMOGRAPHIC PROFILE**

1770 N 1st St, San Jose, California, 95112

Ring of 5 miles

THE SCIENCE OF WHERE







# FORSALE

**DEVELOPMENT READY PADS** 

1770 & 1790 N 1ST STREET, SAN JOSE, CA

**OPPORTUNITY ZONE!** 





Borelli Investment Company 2051 Junction Ave, Suite 100, San Jose, CA 95131 www.borelli.com Ralph Borelli
Chairman
P