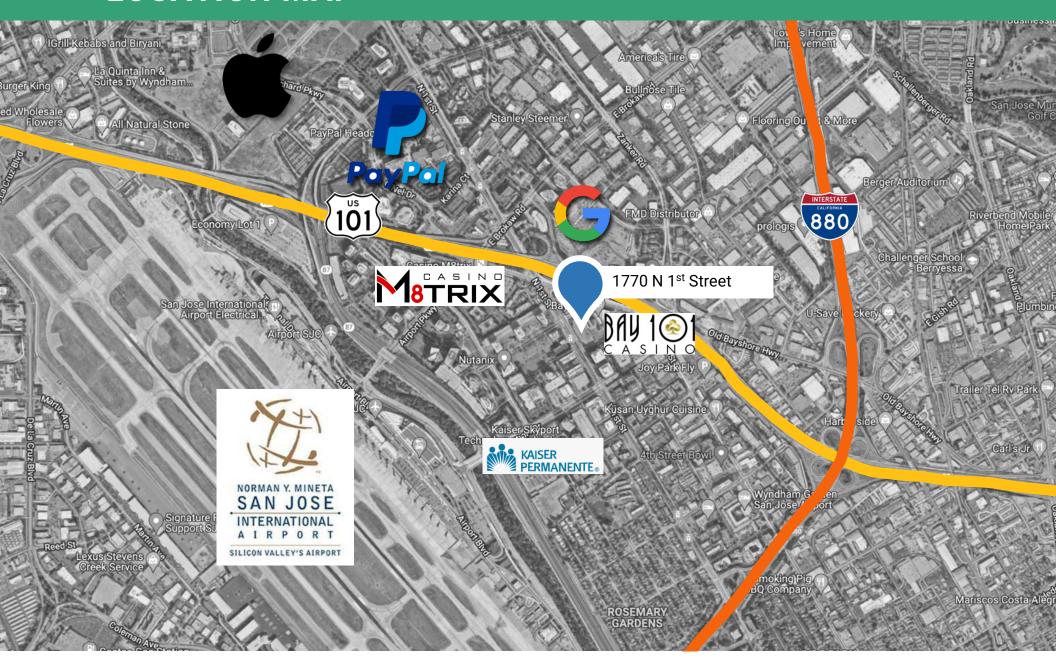

li> <li>153 parking spaces</li> <li>Finished pad and parking lot</li> <li>PD Permit Amendment approved</li> <li>100% Construction drawings will be complete July 2022</li> <li>Existing General Plan Designation is Transit Employment Center</li> <li>Existing Zoning Designation is CG (PD) Planned Development</li> </ul> | Description:    | <ul> <li>Height Limit 310 ft</li> <li>108 parking spaces</li> <li>Finished pad</li> <li>Parking lot</li> </ul> |

<sup>\*</sup> Plus, reimbursement for pre-paid city fees, traffic impact fees, building permit fees and architectural/civil engineering drawings.



# PAD 1 SITE PLAN - HOME2 SUITES



### **HOME2 SUITES ELEVATIONS**





# **HOME2 SUITES ELEVATIONS**





# PAD 2 CONCEPTUAL SITE PLAN - 10 STORY HOTEL



# **AERIAL MAP**



#### **LOCATION MAP**



### **FUTURE US 101/ZANKER ROAD/SKYPORT DRIVE INTERCHANGE**



# **VIDEO PYLON – US 101 EXPOSURE**



#### **DEMOGRAPHIC PROFILE**

1770 N 1st St, San Jose, California, 95112

Rina of 1 mile

THE SCIENCE OF WHERE









This infographic contains data provided by Esri. The vintage of the data is 2021, 2026.

#### **DEMOGRAPHIC PROFILE**

1770 N 1st St, San Jose, California, 95112

Ring of 3 miles

THE SCIENCE OF WHERE







#### **DEMOGRAPHIC PROFILE**

1770 N 1st St, San Jose, California, 95112

Ring of 5 miles

THE SCIENCE OF WHERE







# FORSALE

**DEVELOPMENT READY PADS** 

1770 & 1790 N 1ST STREET, SAN JOSE, CA

**OPPORTUNITY ZONE!** 





Borelli Investment Company 2051 Junction Ave, Suite 100, San Jose, CA 95131 www.borelli.com Ralph Borelli
Chairman
P: 408-521-7117
E: ralph@r