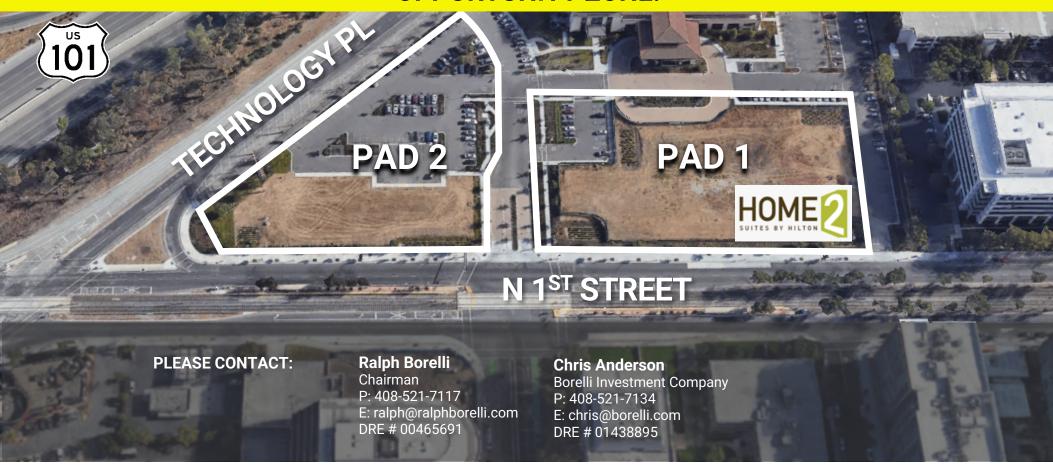

# **AERIAL MAP**

#### **OFFERING SUMMARY**

Borelli Investment Company is pleased to present the opportunity to acquire two development ready pads that are approved for a combined maximum of 470 hotel rooms, located within the Opportunity Zone. Pad 1 is a 2.93 acre site, fully entitled for a 171 room Home2 Suites by Hilton. Pad 2 is a 2.16 acre site originally designed for a 10 story hotel. Conveniently located adjacent to Bay 101 Casino and minutes from Highway 101, Interstate 880, and the San Jose International Airport (SJC) - with Highway 101 visibility. Please submit offers to Ralph Borelli and Chris Anderson via email: <a href="mailto:ralph@ralphborelli.com">ralph@ralphborelli.com</a> and <a href="mailto:chris@borelli.com">chris@borelli.com</a>.