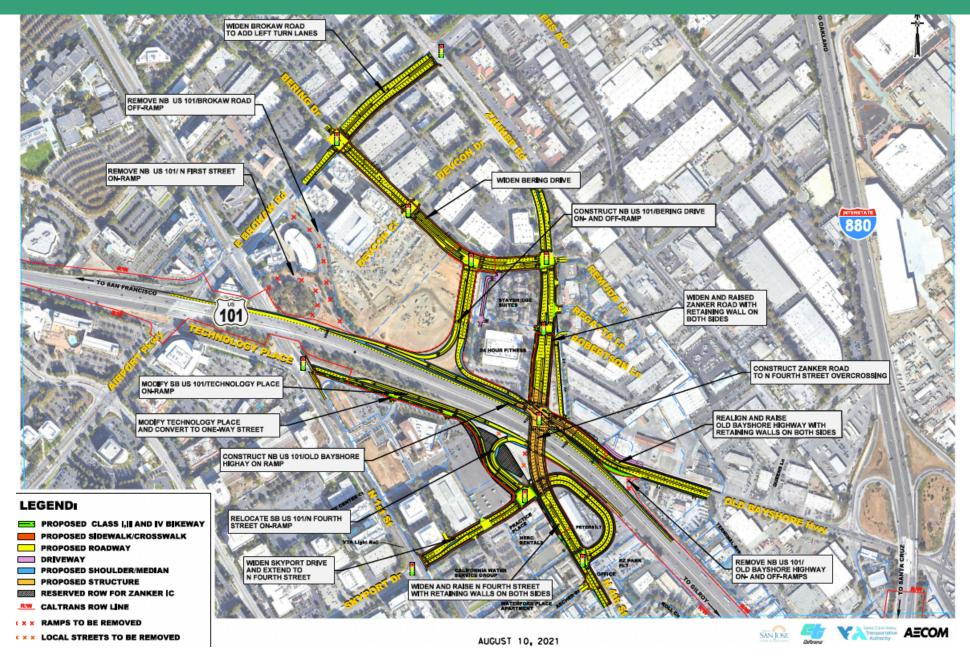

t</li> <li>PD Permit Amendment approved</li> <li>100% Construction drawings will be complete July 2022</li> <li>Existing General Plan Designation is Transit Employment Center</li> <li>Existing Zoning Designation is CG (PD) Planned Development</li> </ul> | Description:    | <ul> <li>Height Limit 310 ft</li> <li>108 parking spaces</li> <li>Finished pad</li> <li>Parking lot</li> </ul> |

<sup>\*</sup> Plus, reimbursement for pre-paid city fees, traffic impact fees, building permit fees and architectural/civil engineering drawings.



# PAD 1 SITE PLAN - HOME2 SUITES



### **HOME2 SUITES ELEVATIONS**





# **HOME2 SUITES ELEVATIONS**





# PAD 2 CONCEPTUAL SITE PLAN - 10 STORY HOTEL



# **AERIAL MAP**



#### **LOCATION MAP**



### **FUTURE US 101/ZANKER ROAD/SKYPORT DRIVE INTERCHANGE**



# **VIDEO PYLON – US 101 EXPOSURE**



#### **DEMOGRAPHIC PROFILE**

1770 N 1st St, San Jose, California, 95112

Rina of 1 mile

THE SCIENCE OF WHERE









This infographic contains data provided by Esri. The vintage of the data is 2021, 2026.

#### **DEMOGRAPHIC PROFILE**

1770 N 1st St, San Jose, California, 95112

Ring of 3 miles

THE SCIENCE OF WHERE







#### **DEMOGRAPHIC PROFILE**

1770 N 1st St, San Jose, California, 95112

Ring of 5 miles

THE SCIENCE OF WHERE







# FORSALE

**DEVELOPMENT READY PADS** 

1770 & 1790 N 1ST STREET, SAN JOSE, CA

**OPPORTUNITY ZONE!** 





Borelli Investment Company 2051 Junction Ave, Suite 100, San Jose, CA 95131 www.borelli.com Ralph Borelli
Chairman
P: 408-521-7117
E: ralph@ralphborelli.com
DRE # 00465691

Chris Anderson
Borelli Investme