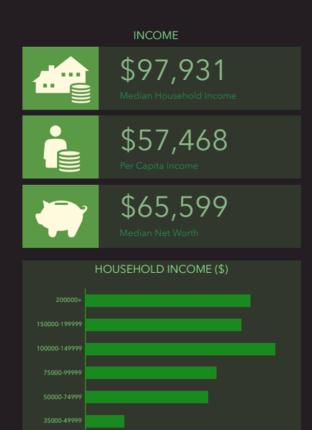

#### **DEMOGRAPHIC PROFILE**

1770 N 1st St, San Jose, California, 95112

Rina of 1 mile

THE SCIENCE OF WHERE

This infographic contains data provided by Esri. The vintage of the data is 2021, 2026.

#### **DEMOGRAPHIC PROFILE**

1770 N 1st St, San Jose, California, 95112

Ring of 3 miles

THE SCIENCE OF WHERE

#### **DEMOGRAPHIC PROFILE**

1770 N 1st St, San Jose, California, 95112

Ring of 5 miles

THE SCIENCE OF WHERE