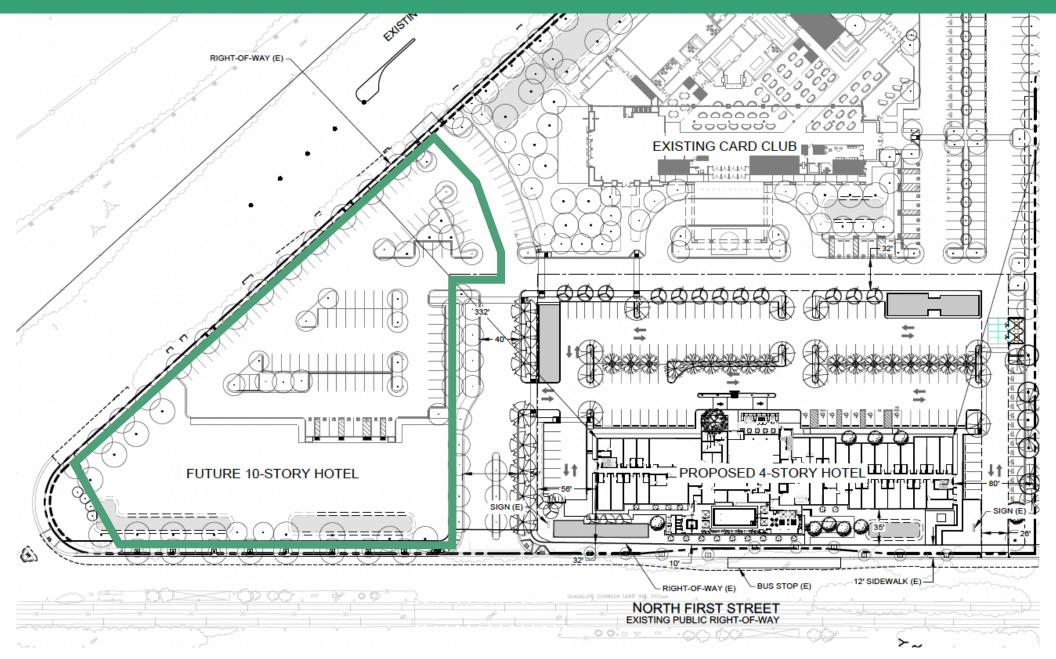

| <ul> <li>171 rooms, 94,199 SF, 4 stories</li> <li>153 parking spaces</li> <li>Finished pad and parking lot</li> <li>PD Permit Amendment approved</li> <li>100% Construction drawings will be complete July 2022</li> <li>Existing General Plan Designation is Transit Employment Center</li> <li>Existing Zoning Designation is CG (PD) Planned Development</li> </ul> | Description:    | <ul> <li>Height Limit 310 ft</li> <li>108 parking spaces</li> <li>Finished pad</li> <li>Parking lot</li> </ul> |

<sup>\*</sup> Plus, reimbursement for pre-paid city fees, traffic impact fees, building permit fees and architectural/civil engineering drawings.



# PAD 1 SITE PLAN - HOME2 SUITES



### **HOME2 SUITES ELEVATIONS**





# **HOME2 SUITES ELEVATIONS**





# PAD 2 CONCEPTUAL SITE PLAN - 10 STORY HOTEL



# **AERIAL MAP**



#### **LOCATION MAP**



### **FUTURE US 101/ZANKER ROAD/SKYPORT DRIVE INTERCHANGE**



# **VIDEO PYLON – US 101 EXPOSURE**



#### **DEMOGRAPHIC PROFILE**

1770 N 1st St, San Jose, California, 95112

Rina of 1 mile

THE SCIENCE OF WHERE









This infographic contains data provided by Esri. The vintage of the data is 2021, 2026.

#### **DEMOGRAPHIC PROFILE**

1770 N 1st St, San Jose, California, 95112

Ring of 3 miles

THE SCIENCE OF WHERE







#### **DEMOGRAPHIC PROFILE**

1770 N 1st St, San Jose, California, 95112

Ring of 5 miles

THE SCIENCE OF WHERE







# FORSALE

**DEVELOPMENT READY PADS** 

1770 & 1790 N 1ST STREET, SAN JOSE, CA

**OPPORTUNITY ZONE!** 





Borelli Investment Company 2051 Junction Ave, Suite 100, San Jose, CA 95131 www.borelli.com Ralp