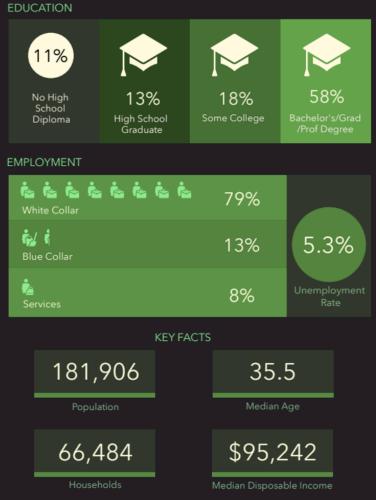

#### **DEMOGRAPHIC PROFILE**

1770 N 1st St, San Jose, California, 95112

Rina of 1 mile

THE SCIENCE OF WHERE

This infographic contains data provided by Esri. The vintage of the data is 2021, 2026.

#### **DEMOGRAPHIC PROFILE**

1770 N 1st St, San Jose, California, 95112

Ring of 3 miles

THE SCIENCE OF WHERE

#### **DEMOGRAPHIC PROFILE**

1770 N 1st St, San Jose, California, 95112

Ring of 5 miles

THE SCIENCE OF WHERE