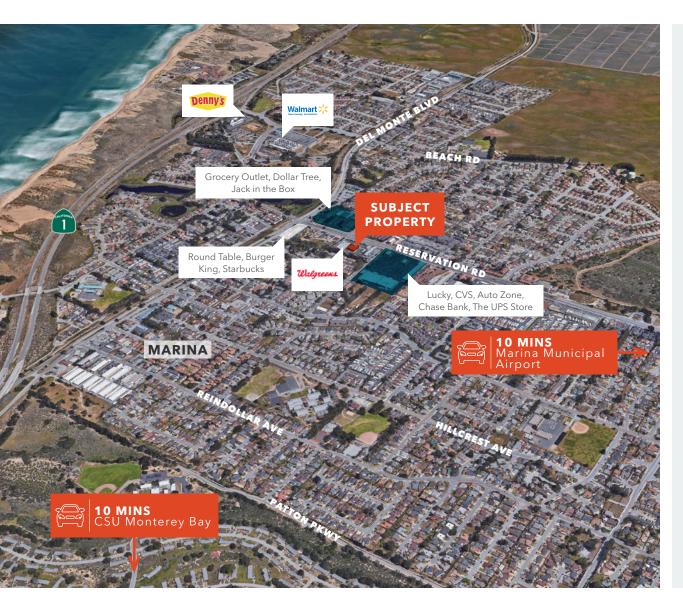

#### **DEMOGRAPHICS**

| 2021               | 1 Mile   | 3 Miles  | 5 Miles  |
|--------------------|----------|----------|----------|
| Population         | 15,530   | 27,280   | 38,125   |
| Average HH Income  | \$94,651 | \$96,572 | \$99,592 |
| Daytime Population | 8,615    | 15,581   | 20,272   |

#### TRAFFIC COUNTS

| Reservation Rd | 15,056 ADT |
|----------------|------------|
| Del Monte Blvd | 13,825 ADT |

**JON STANSBURY** 408.588.2340

jon.stansbury@kidder.com

LIC N° 01125699