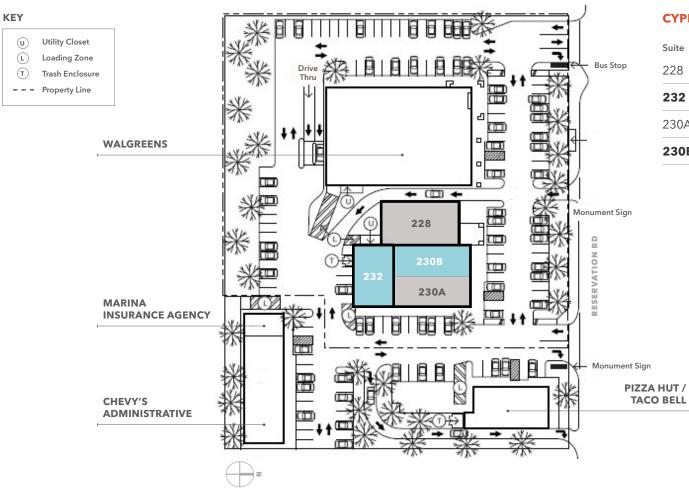

## Site Plan

### **CYPRESS PLAZA**

| 230B  | ±2,250 SF Available       | \$21.00 NNN |
|-------|---------------------------|-------------|
| 230A  | Central Coast Dental Care |             |
| 232   | ±1,500 SF Available       | \$18.00 NNN |
| 228   | T-Mobile                  |             |
| Suite | Tenants                   | Rent/SF/YR  |