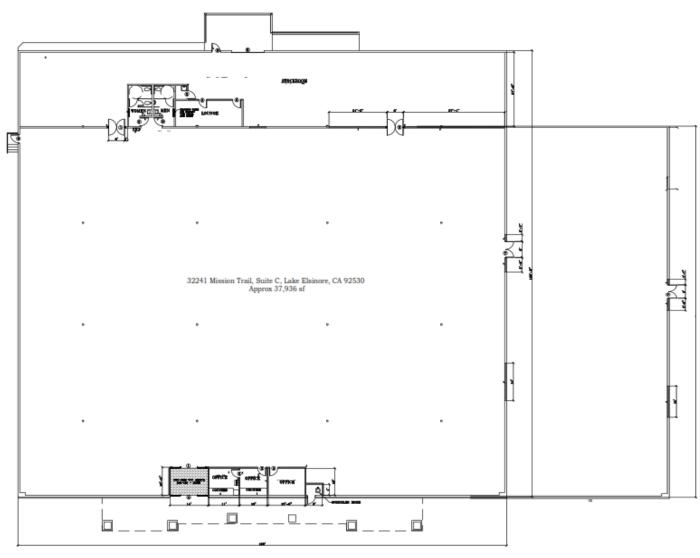

### 32241 Mission Trail, Suite C

This prime retail space, formerly a Big Lots location, offers approximately 37,936 square feet of versatile space for lease, with the option to split the suite to fit your needs. Located in a high-traffic shopping center, this property guarantees maximum visibility and foot traffic, making it an ideal choice for a variety of businesses. With flexible leasing options, ownership is open to customizing the space to suit your vision. Don't miss out on this exceptional opportunity in a thriving retail hub! For additional details or to schedule a tour, please contact Izaela Sanchez at Blue Sands Management (714) 340-7849 EXT 1 Today. Our team is available to answer any questions and assist with your leasing needs.

### Site Plan

\* This is a rough layout for reference only.

Frontage is approx. 330 ft

#### Approximately 330 ft Frontage

Email: IzaelaSanchez@BlueSandsManagement.com Address: Po Box 17459, Anaheim, Ca. 92817