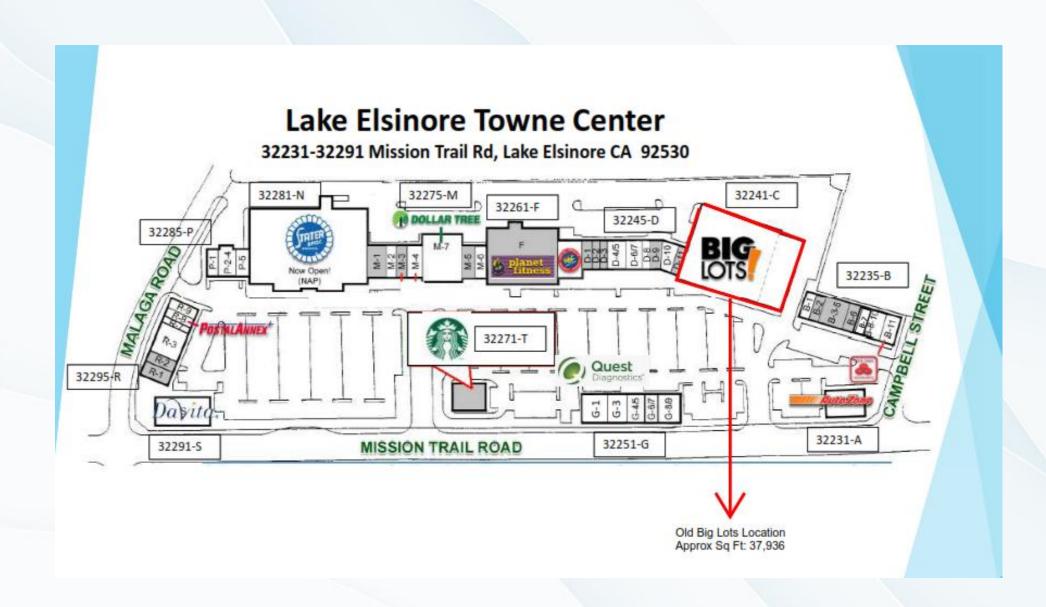

## Site Map

### 32241 Mission Trail, Suite C

This prime retail space, formerly a Big Lots location, offers approximately 37,936 square feet of versatile space for lease, with the option to split the suite to fit your needs. Located in a high-traffic shopping center, this property guarantees maximum visibility and foot traffic, making it an ideal choice for a variety of businesses. With flexible leasing options, ownership is open to customizing the space to suit your vision. Don't miss out on this exceptional opportunity in a thriving retail hub! For additional details or to schedule a tour, please contact Izaela Sanchez at Blue Sands Management (714) 340-7849 EXT 1 Today. Our team is available to answer any questions and assist with your leasing needs.