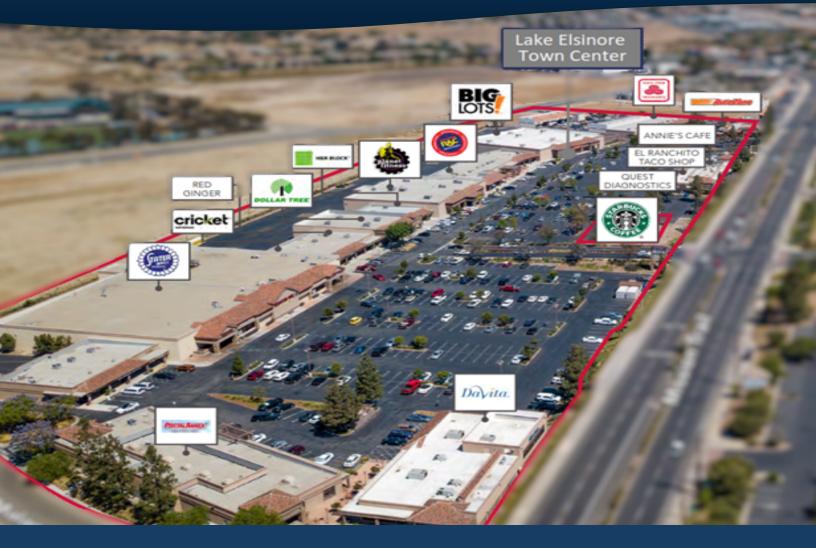

#### LAKE ELSINORE TOWN CENTER

Lake Elsinore Town Center is a premier retail destination. Boasting exceptional visibility with massive number of vehicles passing by daily, this center offers unparalleled exposure for your business. Position your brand in one of the region's most prominent retail hubs and capitalize on the high traffic and prime location.

### Site Plan

\* This is a rough layout for reference only.

Frontage is approx. 330 ft

#### Approximately 330 ft Frontage

Email: IzaelaSanchez@BlueSandsManagement.com Address: Po Box 17459, Anaheim, Ca. 92817