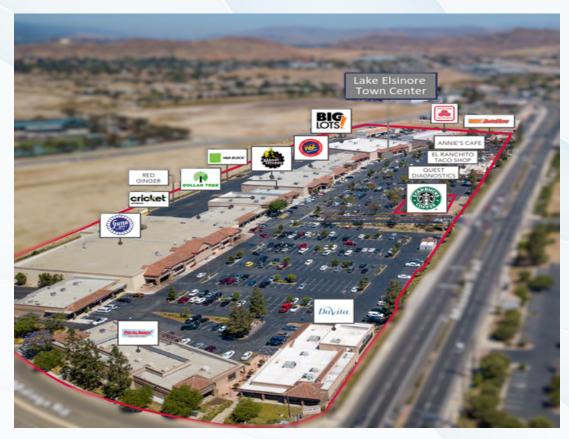

#### LAKE ELSINORE TOWN CENTER

Lake Elsinore Town Center is a premier retail destination. Boasting exceptional visibility with massive number of vehicles passing by daily, this center offers unparalleled exposure for your business. Position your brand in one of the region's most prominent retail hubs and capitalize on the high traffic and prime location.

## Site Map