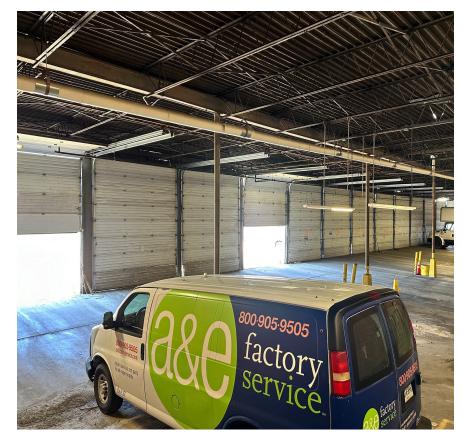

## Large Warehouse Space with Mulit-Bay Loading Dock near Scotts Addition Potential Retail and Office Component







\$9 PSF/ NNN + \$4 PSF/NNN for the mezzanine

## **PROPERTY HIGHLIGHTS**

- ✓ GREAT PROXIMITY TO I-195 RAMP
- ✓ LARGE WAREHOUSE WITH POTENTIAL RETAIL COMPONENT
- CONDITIONED AND UNCONDITIONED STORAGE OPTIONS
- ✓ VARIABLE CEILING HEIGHTS THROUGHOUT

KEN CAMPBELL | 804.387.8812 ken,campbell@onesouthcommercial.com

20 08

ONE SOUTH

COMMERCIAI

ANN SCHWEITZER RILEY | 804.723.0446 ann.schweitzer@onesouthcommercial.com



| QUICK FACTS |   |                                        |
|-------------|---|----------------------------------------|
| ADDRESS     |   | 4100 Tomlynn St,<br>Richmond, VA 23230 |
| PID         |   | 778-735-7160                           |
| ZONING      | I | M-1                                    |
| GLA         | Ι | 17,000 SF +                            |
|             |   | 15,000 SF (mezzanine)                  |
| LOT SIZE    |   | 12.372 AC                              |
| YEAR BUILT  | I | 1957                                   |
| SALE PRICE  | I | \$9 PSF/ NNN +                         |
|             |   | \$4 PSF/NNN for the                    |
|             |   | mezzazine                              |





PHOTOS



















## **Scotts Addition**

Scotts Addi