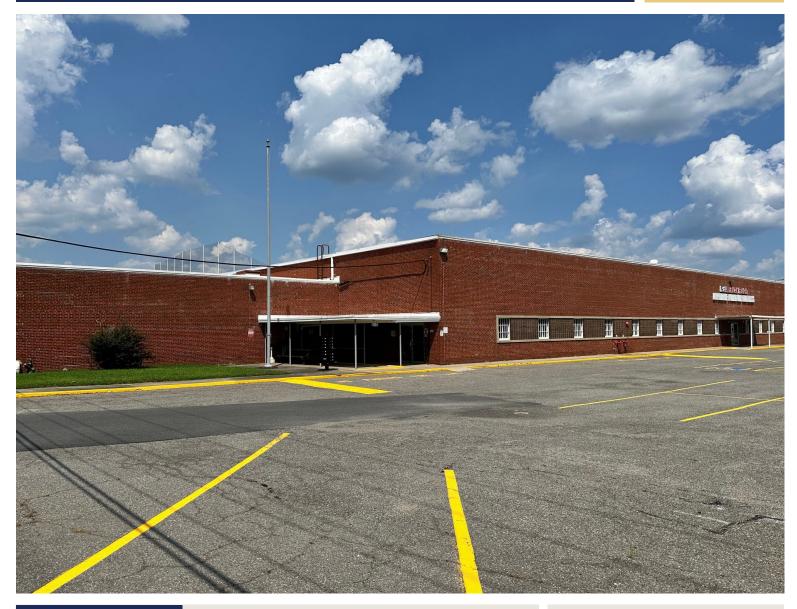

## Large Warehouse Space with Mulit-Bay Loading Dock near Scotts Addition Potential Retail and Office Component

\$9 PSF/ NNN + \$4 PSF/NNN for the mezzanine

20 08

ONE SOUTH

COMMERCIAI

ANN SCHWEITZER RILEY | 804.723.0446 ann.schweitzer@onesouthcommercial.com

| QUICK FACTS |   |                                        |
|-------------|---|----------------------------------------|
| ADDRESS     |   | 4100 Tomlynn St,<br>Richmond, VA 23230 |
| PID         |   | 778-735-7160                           |
| ZONING      | I | M-1                                    |
| GLA         | Ι | 17,000 SF +                            |
|             |   | 15,000 SF (mezzanine)                  |
| LOT SIZE    |   | 12.372 AC                              |
| YEAR BUILT  | I | 1957                                   |
| SALE PRICE  | I | \$9 PSF/ NNN +                         |
|             |   | \$4 PSF/NNN for the                    |
|             |   | mezzazine                              |