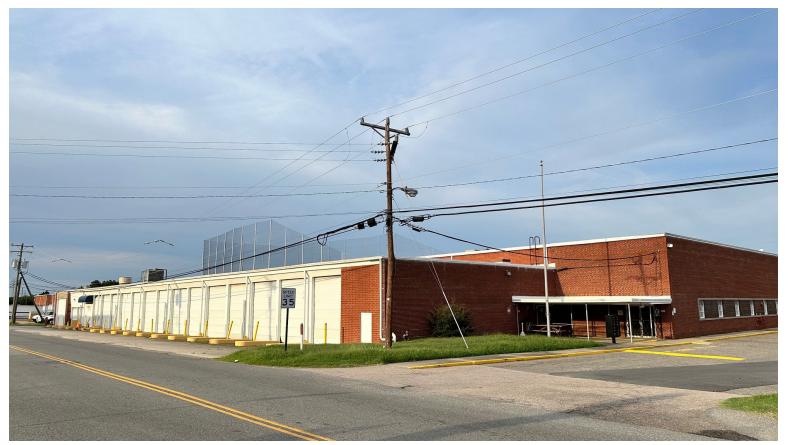

## Large Warehouse Space with Mulit-Bay Loading Dock near Scotts Addition Potential Retail and Office Component

\$9 PSF/ NNN + \$4 PSF/NNN for the mezzanine

## **PROPERTY HIGHLIGHTS**

- ✓ GREAT PROXIMITY TO I-195 RAMP
- ✓ LARGE WAREHOUSE WITH POTENTIAL RETAIL COMPONENT
- CONDITIONED AND UNCONDITIONED STORAGE OPTIONS
- ✓ VARIABLE CEILING HEIGHTS THROUGHOUT

KEN CAMPBELL | 804.387.8812 ken,campbell@onesouthcommercial.com

20 08

ONE SOUTH

COMMERCIAI

ANN SCHWEITZER RILEY | 804.723.0446 ann.schweitzer@onesouthcommercial.com

| QUICK FACTS |   |                                        |
|-------------|---|----------------------------------------|
| ADDRESS     |   | 4100 Tomlynn St,<br>Richmond, VA 23230 |
| PID         |   | 778-735-7160                           |
| ZONING      | I | M-1                                    |
| GLA         | Ι | 17,000 SF +                            |
|             |   | 15,000 SF (mezzanine)                  |
| LOT SIZE    |   | 12.372 AC                              |
| YEAR BUILT  | I | 1957                                   |
| SALE PRICE  | I | \$9 PSF/ NNN +                         |
|             |   | \$4 PSF/NNN for the                    |
|             |   | mezzazine                              |

PHOTOS