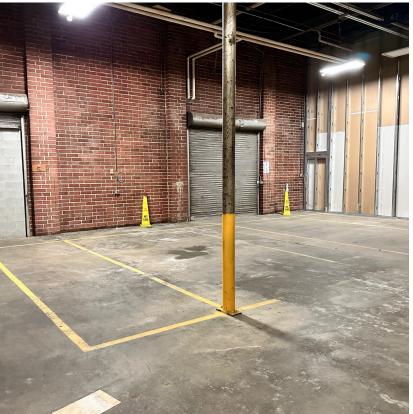

446 ann.schweitzer@onesouthcommercial.com



| QUICK FACTS |   |                                        |
|-------------|---|----------------------------------------|
| ADDRESS     |   | 4100 Tomlynn St,<br>Richmond, VA 23230 |
| PID         |   | 778-735-7160                           |
| ZONING      | I | M-1                                    |
| GLA         | Ι | 17,000 SF +                            |
|             |   | 15,000 SF (mezzanine)                  |
| LOT SIZE    |   | 12.372 AC                              |
| YEAR BUILT  | I | 1957                                   |
| SALE PRICE  | I | \$9 PSF/ NNN +                         |
|             |   | \$4 PSF/NNN for the                    |
|             |   | mezzazine                              |





PHOTOS



















## **Scotts Addition**

Scotts Addition, Richmond's dynamic and evolving neighborhood, blends historic charm with modern innovation. Once an industrial hub, it has transformed into a vibrant area bustling with trendy eateries, unique retail shops, and creative businesses. Its central location offers excellent accessibility and proximity to downtown Richmond, making it an ideal spot for businesses seeking a prime address.

With its rich history and a thriving community spirit, Scotts Addition provides a unique environment where tradition and contemporary flair come together. Explore the potential of this exciting neighborhood and position your business at the heart of Richmond's growth and energy.







**ONE SOUTH COMMERCIAL** is a CoStar PowerBroker in the Richmond, VA investment