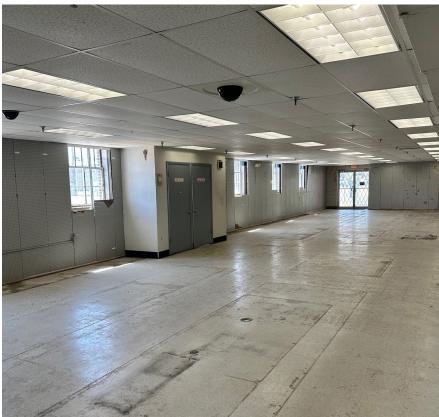

04.723.0446 ann.schweitzer@onesouthcommercial.com



| QUICK FACTS |   |                                        |
|-------------|---|----------------------------------------|
| ADDRESS     |   | 4100 Tomlynn St,<br>Richmond, VA 23230 |
| PID         |   | 778-735-7160                           |
| ZONING      | I | M-1                                    |
| GLA         | Ι | 17,000 SF +                            |
|             |   | 15,000 SF (mezzanine)                  |
| LOT SIZE    |   | 12.372 AC                              |
| YEAR BUILT  | I | 1957                                   |
| SALE PRICE  | I | \$9 PSF/ NNN +                         |
|             |   | \$4 PSF/NNN for the                    |
|             |   | mezzazine                              |





PHOTOS



















## **Scotts Addition**

Scotts Addition, Richmond's dynamic and evolving neighborhood, blends historic charm with modern innovation. Once an industrial hub, it has transformed into a vibrant area bustling with trendy eateries, unique retail shops, and creative businesses. Its central location offers excellent accessibility and proximity to downtown Richmond, making it an ideal spot for businesses seeking a prime address.

With its rich history and a thriving community spirit, Scotts Addition provides a unique environment where tradition and contemporary flair come together. Explore the potential of this exciting neighborhood and position your business at the heart of Richmond's growth and energy.







**ONE SOUTH COMMERCIAL** is a CoStar PowerBroker in the Richmond, VA in