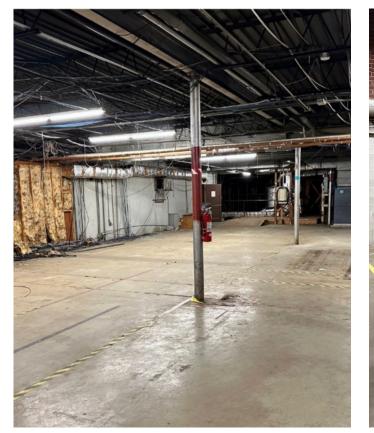

.0446 ann.schweitzer@onesouthcommercial.com



| QUICK FACTS |   |                                        |
|-------------|---|----------------------------------------|
| ADDRESS     |   | 4100 Tomlynn St,<br>Richmond, VA 23230 |
| PID         |   | 778-735-7160                           |
| ZONING      | I | M-1                                    |
| GLA         | Ι | 17,000 SF +                            |
|             |   | 15,000 SF (mezzanine)                  |
| LOT SIZE    |   | 12.372 AC                              |
| YEAR BUILT  | I | 1957                                   |
| SALE PRICE  | I | \$9 PSF/ NNN +                         |
|             |   | \$4 PSF/NNN for the                    |
|             |   | mezzazine                              |





PHOTOS



















## **Scotts Addition**

Scotts Addition, Richmond's dynamic and evolving neighborhood, blends historic charm with modern innovation. Once an industrial hub, it has transformed into a vibrant area bustling with trendy eateries, unique retail shops, and creative businesses. Its central location offers excellent accessibility and proximity to downtown Richmond, making it an ideal spot for businesses seeking a prime address.

With its rich history and a thriving community spirit, Scotts Addition provides a unique environment where tradition and contemporary flair come together. Explore the potential of this exciting neighborhood and position your business at the heart of Richmond's growth and energy.







**ONE SOUTH COMMERCIAL** is a CoStar PowerBroker in the Richmond, VA investme