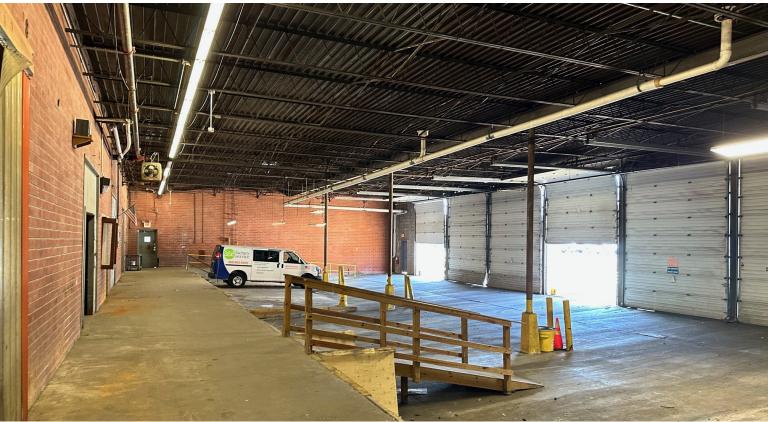

TZER RILEY | 804.723.0446 ann.schweitzer@onesouthcommercial.com



| QUICK FACTS |   |                                        |
|-------------|---|----------------------------------------|
| ADDRESS     |   | 4100 Tomlynn St,<br>Richmond, VA 23230 |
| PID         |   | 778-735-7160                           |
| ZONING      | I | M-1                                    |
| GLA         | Ι | 17,000 SF +                            |
|             |   | 15,000 SF (mezzanine)                  |
| LOT SIZE    |   | 12.372 AC                              |
| YEAR BUILT  | I | 1957                                   |
| SALE PRICE  | I | \$9 PSF/ NNN +                         |
|             |   | \$4 PSF/NNN for the                    |
|             |   | mezzazine                              |





PHOTOS



















## **Scotts Addition**

Scotts Addition, Richmond's dynamic and evolving neighborhood, blends historic charm with modern innovation. Once an industrial hub, it has transformed into a vibrant area bustling with trendy eateries, unique retail shops, and creative businesses. Its central location offers excellent accessibility and proximity to downtown Richmond, making it an ideal spot for businesses seeking a prime address.

With its rich history and a thriving community spirit, Scotts Addition provides a unique environment where tradition and contemporary flair come together. Explore the potential of this exciting neighborhood and position your business at the heart of Richmond's growth and energy.







**ONE SOUTH COMMERCIAL** is a CoStar PowerBroker in the R