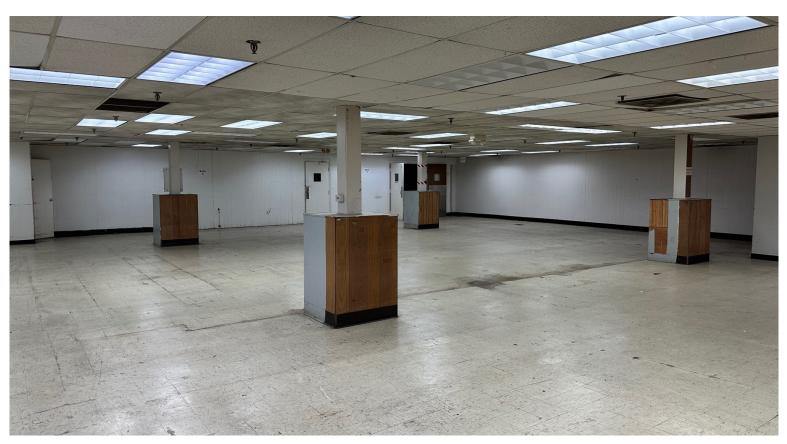

804.723.0446 ann.schweitzer@onesouthcommercial.com



| QUICK FACTS |   |                                        |
|-------------|---|----------------------------------------|
| ADDRESS     |   | 4100 Tomlynn St,<br>Richmond, VA 23230 |
| PID         |   | 778-735-7160                           |
| ZONING      | I | M-1                                    |
| GLA         | Ι | 17,000 SF +                            |
|             |   | 15,000 SF (mezzanine)                  |
| LOT SIZE    |   | 12.372 AC                              |
| YEAR BUILT  | I | 1957                                   |
| SALE PRICE  | I | \$9 PSF/ NNN +                         |
|             |   | \$4 PSF/NNN for the                    |
|             |   | mezzazine                              |





PHOTOS



















## **Scotts Addition**

Scotts Addition, Richmond's dynamic and evolving neighborhood, blends historic charm with modern innovation. Once an industrial hub, it has transformed into a vibrant area bustling with trendy eateries, unique retail shops, and creative businesses. Its central location offers excellent accessibility and proximity to downtown Richmond, making it an ideal spot for businesses seeking a prime address.

With its rich history and a thriving community spirit, Scotts Addition provides a unique environment where tradition and contemporary flair come together. Explore the potential of this exciting neighborhood and position your business at the heart of Richmond's growth and energy.







**ONE SOUTH COMMERCIAL** is a CoStar PowerBroker in the Richmond, VA