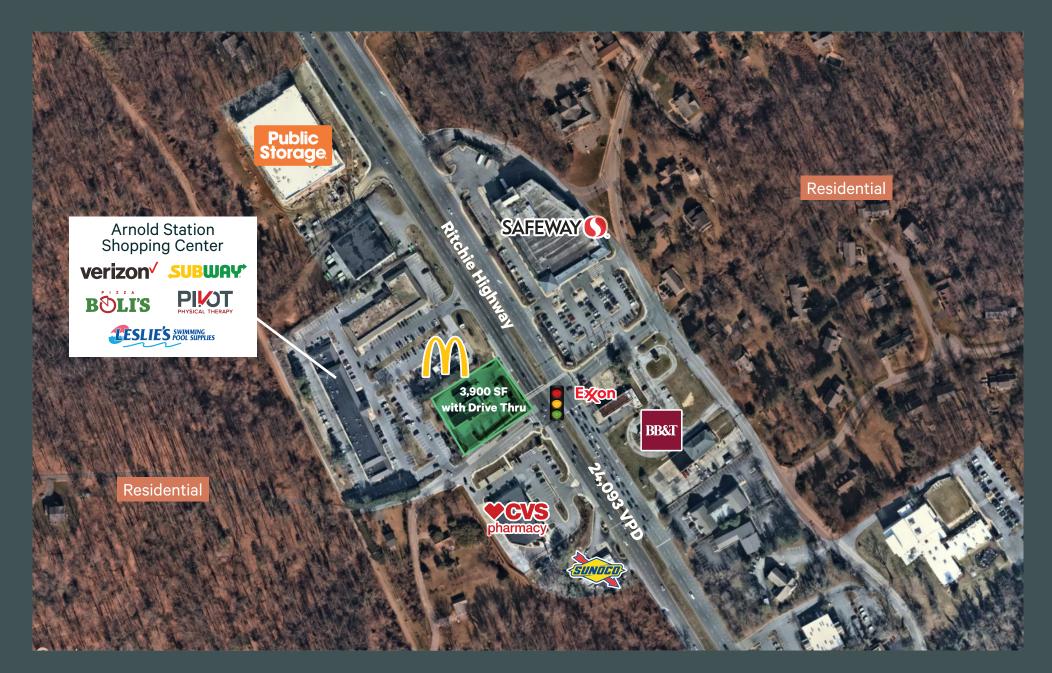

## Space Highlights

- Tremendous frontage and visibility on Ritchie Highway (24,093 VPD)
- Prime location in high-income market
- Abundant **surface parking** available

© 2022 CBRE, Inc. All rights reserved. This information has been obtained from sources believed reliable, but has not been verified for accuracy or completeness. You should conduct a careful, independent investigation of the property and verify all information. Any reliance on this information is solely at your own risk. CBRE and the CBRE logo are service marks of CBRE, Inc. All other marks displayed on this document are the property of their respective owners, and the use of such logos does not imply any affiliation with or endorsement of CBRE. Photos herein are the property of their respective owners. Use of these images without the express written consent of the owner is prohibited.