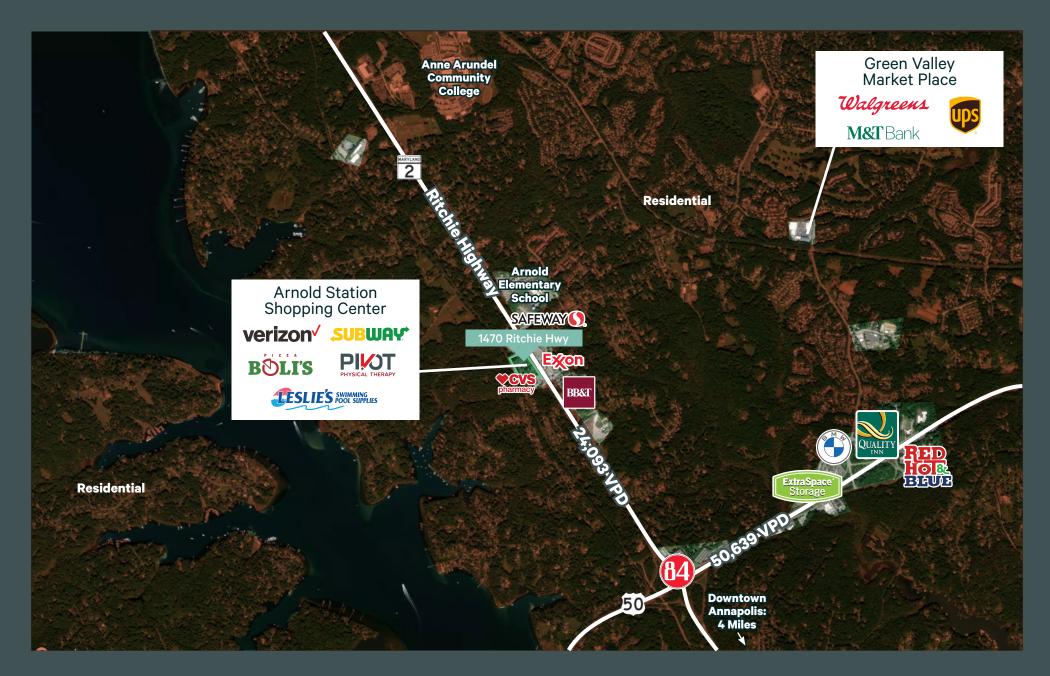

## Space Highlights

- Tremendous frontage and visibility on Ritchie Highway (24,093 VPD)
- Prime location in high-income market
- Abundant **surface parking** available

© 2022 CBRE, Inc. All rights reserved. This information has been obtained from sources believed reliable, but has not been verified for accuracy or completeness. You should conduct a careful, independent investigation of the property and verify all information. Any reliance on this information is solely at your own risk. CBRE and the CBRE logo are service marks of CBRE, Inc. All other marks displayed on this document are the property of their respective owners, and the use of such logos does not imply any affiliation with or endorsement of CBRE. Photos herein are the property of their respective owners. Use of these images without the express written consent of the owner is prohibited.