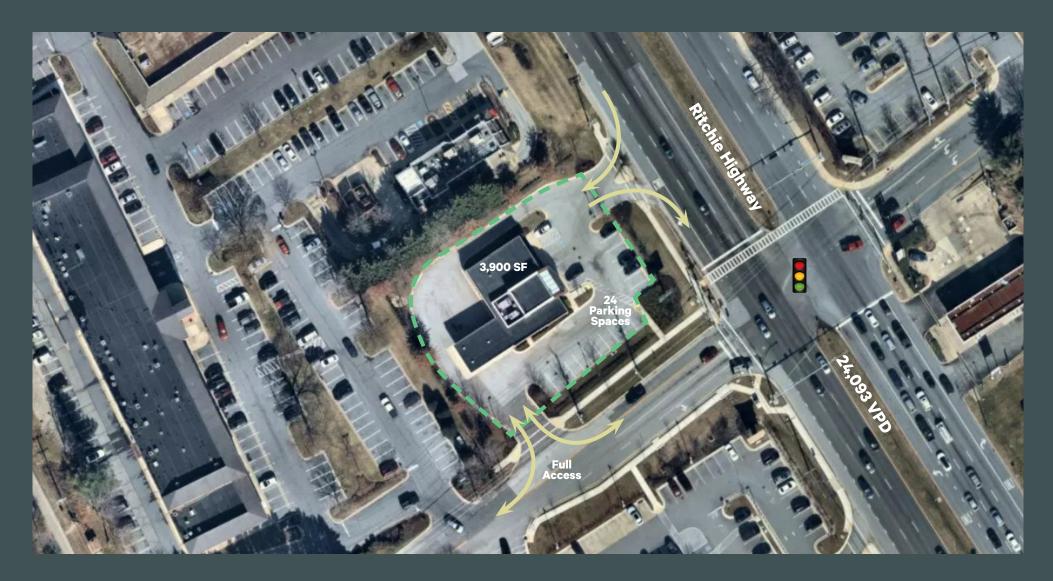

## Availability

3,900 SF

## Space Highlights

- Tremendous frontage and visibility on Ritchie Highway (24,093 VPD)
- Prime location in high-income market
- Abundant **surface parking** available

© 2022 CBRE, Inc. All rights reserved. This information has been obtained from sources believed reliable, but has not been verified for accuracy or completeness. You should conduct a careful, independent investigation of the property and verify all information. Any reliance on this information is solely at your own risk. CBRE and the CBRE logo are service marks of CBRE, Inc. All other marks displayed on this document are the property of their respective owners, and the use of such logos does not imply any affiliation with or endorsement of CBRE. Photos herein are the property of their respective owners. Use of these images without the express written consent of the owner is prohibited.