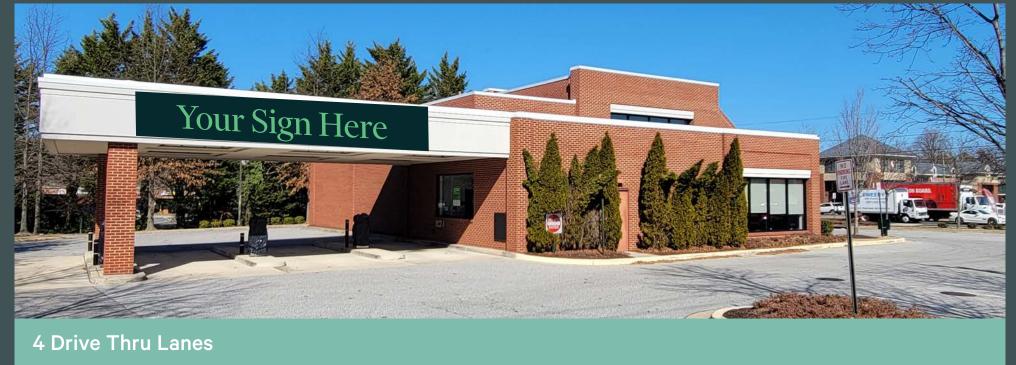

## 1740 Ritchie Highway Outparcel of Arnold Station Shopping Center

Arnold, Maryland www.cbre.com/1740Ritchie

## Availability

3,900 SF

## Space Highlights

- Tremendous frontage and visibility on Ritchie Highway (24,093 VPD)
- Prime location in high-income market
- Abundant **surface parking** available

© 2022 CBRE, Inc. All rights reserved. This information has been obtained from sources believed reliable, but has not been verified for accuracy or completeness. You should conduct a careful, independent investigation of the property and verify all information. Any reliance on this information is solely at your own risk. CBRE and the CBRE logo are service marks of CBRE, Inc. All other marks displayed on this document are the property of their respective owners, and the use of such logos does not imply any affiliation with or endorsement of CBRE. Photos herein are the property of their respective owners. Use of these images without the express written consent of the owner is prohibited.