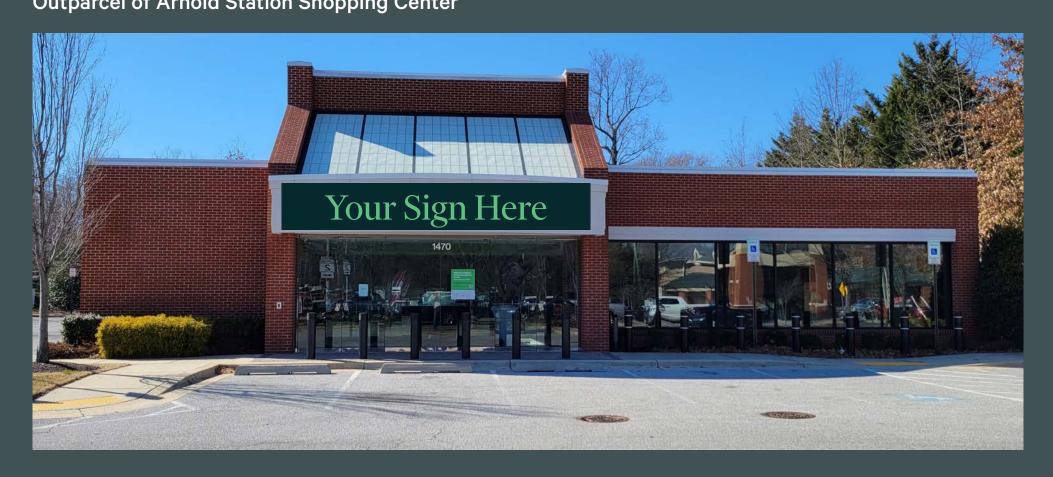

## 1740 Ritchie Highway Outparcel of Arnold Station Shopping Center

Arnold, Maryland www.cbre.com/1740Ritchie

## Availability

3,900 SF

## Space Highlights

- Tremendous frontage and visibility on Ritchie Highway (24,093 VPD)
- Prime location in high-income market
- Abundant **surface parking** available

© 2022 CBRE, Inc. All rights reserved. This information has been obtained from sources believed reliable, but has not been verified for accuracy or completeness. You should conduct a careful, independent investigation of the property and verify all information. Any reliance on this information is solely at your own risk. CBRE and the CBRE logo are service marks of CBRE, Inc. All other marks displayed on this document are the property of their respective owners, and the use of such logos does not imply any affiliation with or endorsement of CBRE. Photos herein are the property of their respective owners. Use of these images without the express written consent of the owner is prohibited.