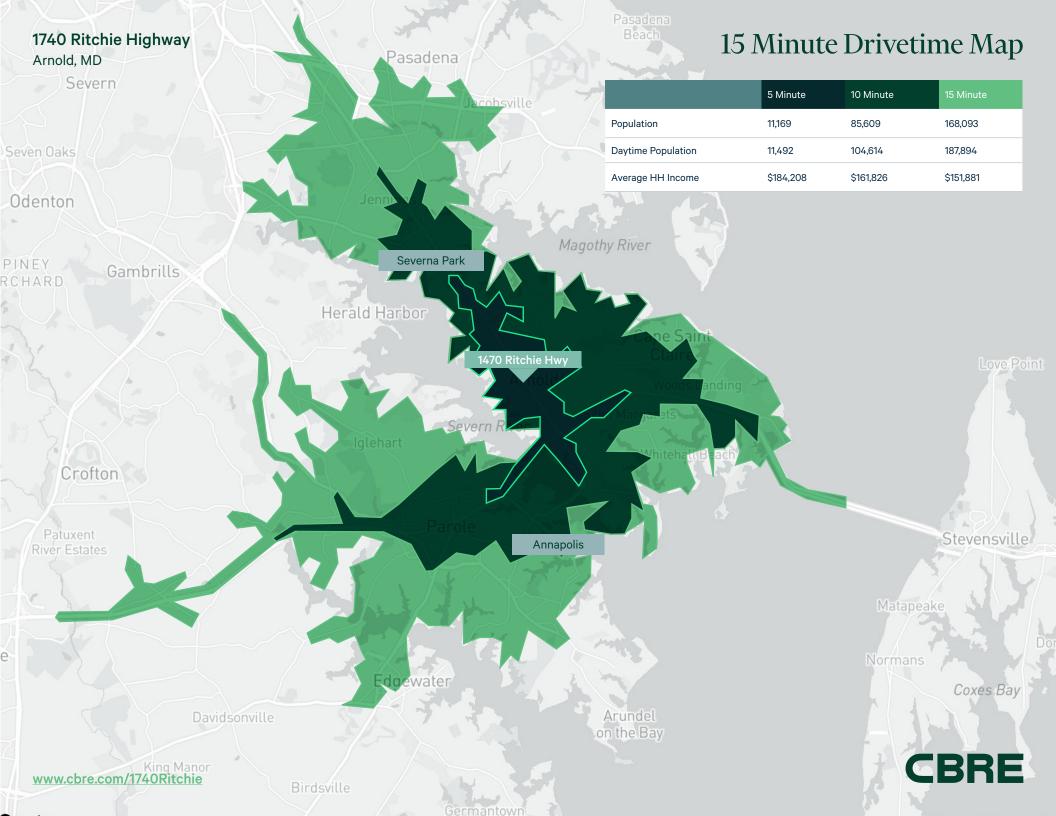

## 1740 Ritchie Highway Outparcel of Arnold Station Shopping Center

Arnold, Maryland www.cbre.com/1740Ritchie



## **Contact Us**

Michael Zacharia

Executive Vice President +1 703 905 0268 michael.zacharia@cbre.com Reilly Hudson

Senior Associate +1 301 758 6197 reilly.hudson@cbre.com

## Availability

3,900 SF

## Space Highlights

- Tremendous frontage and visibility on Ritchie Highway (24,093 VPD)
- Prime location in high-income market
- Abundant **surface parking** available

















© 2022 CBRE, Inc. All rights reserved. This information has been obtained from sources believed reliable, but has not been verified for accuracy or completeness. You should conduct a careful, independent investigation of the property and verify all information. Any reliance on this information is solely at your own risk. CBRE and the CBRE logo are service marks of CBRE, Inc. All other marks displayed on this document are the property of their respective owners, and the use of such logos does not imply any affiliation with or endorsement of CBRE. Photos herein are the property of their respective owners. Use of these images without the express written consent of the owner is prohibited.