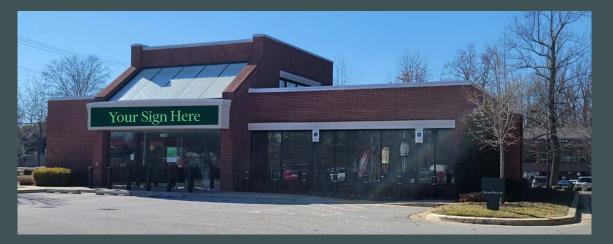

## 1740 Ritchie Highway Outparcel of Arnold Station Shopping Center

Arnold, Maryland www.cbre.com/1740Ritchie

## Availability

3,900 SF

## Space Highlights

- Tremendous frontage and visibility on Ritchie Highway (24,093 VPD)
- Prime location in high-income market
- Abundant **surface parking** available

© 2022 CBRE, Inc. All rights reserved. This information has been obtained from sources believed reliable, but has not been verified for accuracy or completeness. You should conduct a careful, independent investigation of the property and verify all information. Any reliance on this information is solely at your own risk. CBRE and the CBRE logo are service marks of CBRE, Inc. All other marks displayed on this document are the property of their respective owners, and the use of such logos does not imply any affiliation with or endorsement of CBRE. Photos herein are the property of their respective owners. Use of these images without the express written consent of the owner is prohibited.