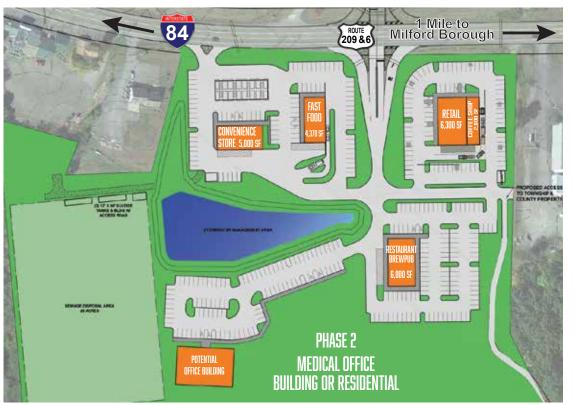

## **PROPERTY HIGHLIGHTS**

- New development opportunity in a Historic Town
- 27 acres featuring medical, retail and restaurant uses
- Located along Route 209, half a mile north of Route 206
- Proposed traffic light on Route 209 at entrance
- 5 miles south of Matamoras
- I-84 is less than six minutes away
- 12,700+ VPD passing the site daily
- Additional 7 acres on opposite side of Route 209 & 6 slated for future development