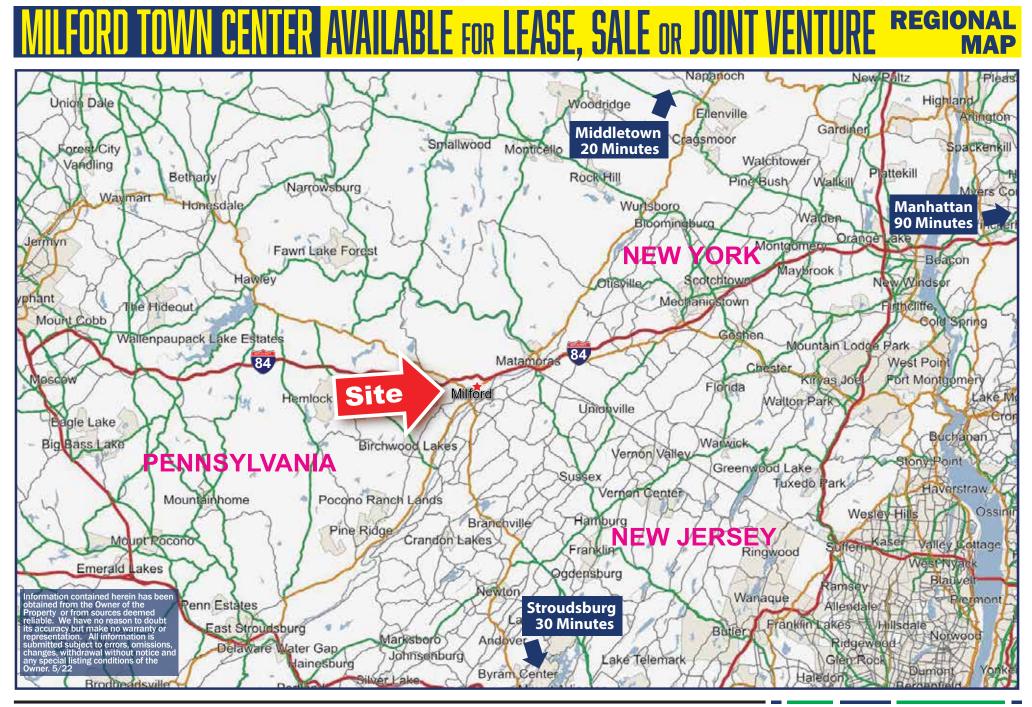

## **PROPERTY HIGHLIGHTS**

- New development opportunity in a Historic Town
- 27 acres featuring medical, retail and restaurant uses
- Located along Route 209, half a mile north of Route 206
- Proposed traffic light on Route 209 at entrance
- 5 miles south of Matamoras
- I-84 is less than six minutes away
- 12,700+ VPD passing the site daily
- Additional 7 acres on opposite side of Route 209 & 6 slated for future development