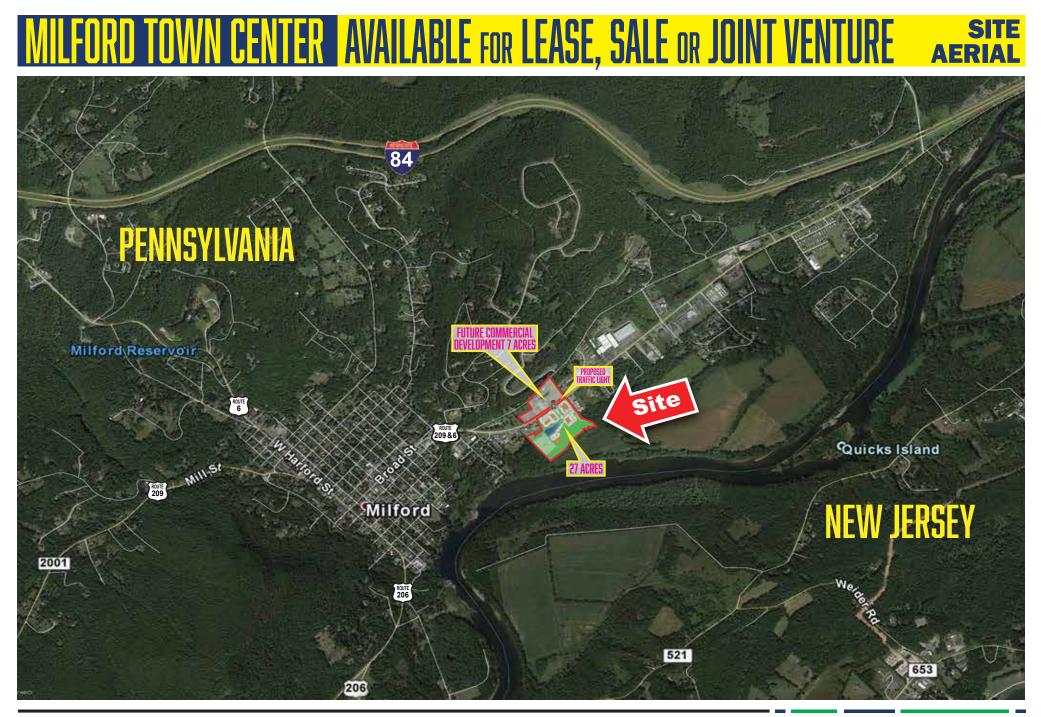

## **PROPERTY HIGHLIGHTS**

- New development opportunity in a Historic Town
- 27 acres featuring medical, retail and restaurant uses
- Located along Route 209, half a mile north of Route 206
- Proposed traffic light on Route 209 at entrance
- 5 miles south of Matamoras
- I-84 is less than six minutes away
- 12,700+ VPD passing the site daily
- Additional 7 acres on opposite side of Route 209 & 6 slated for future development