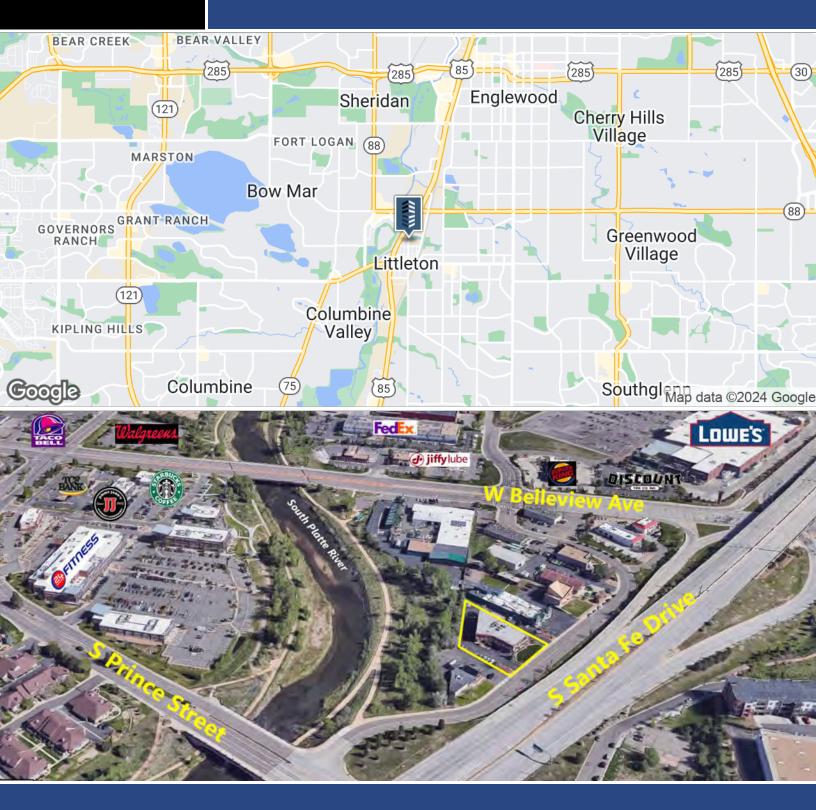

### **RIGHT OFF BELLEVIEW & SANTA FE**

#### **PROPERTY OVERVIEW**

Prime location, literally sits on S Santa Fe Dr & Belleview with tremendous exposure to over 80,000 cars/day w/ prominent Building signage & identity. This is a rare availability with 24/7 access and private entrances. Space itself is designed extremely well for most any type of office use with private offices, copy areas, Kitchenette, nice reception and waiting area. Excellent access and identity, this space also comes with front building signage rights as well as monument signage rights.