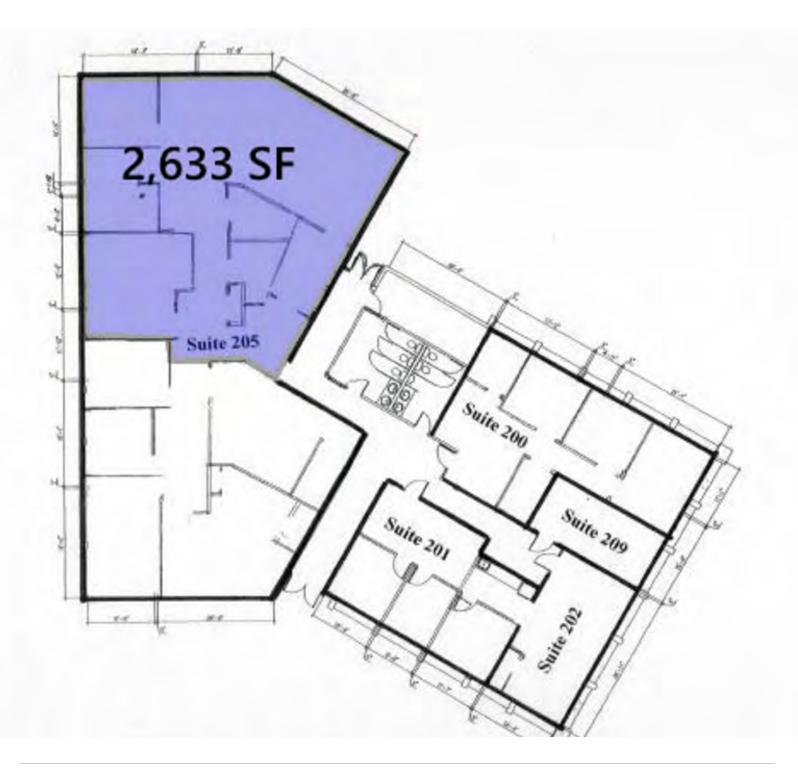

## **OFFICE FOR LEASE**

2,633 SF Suite - Multiple Privates, Kitchenette

5231 S Santa Fe Dr. #205 | Littleton, CO 80120

#### **OFFERING SUMMARY**

| Total Available:       | 2,633 SF             |
|------------------------|----------------------|
| Lease Rate:            | \$15.00 SF/yr (Full  |
|                        | Service)             |
| Lot Size:              | .73 Acres            |
| Building Size:         | 12,844 SF            |
| <b>Building Class:</b> | A                    |
| Ceiling Height:        | 10 Feet              |
| Year Built/Renovated:  | 1977/2014            |
| Zoning:                | Commercial           |
| Market:                | Denver Metro         |
| Submarket:             | Southwest            |
| Cross Street:          | Belleview & Santa Fe |