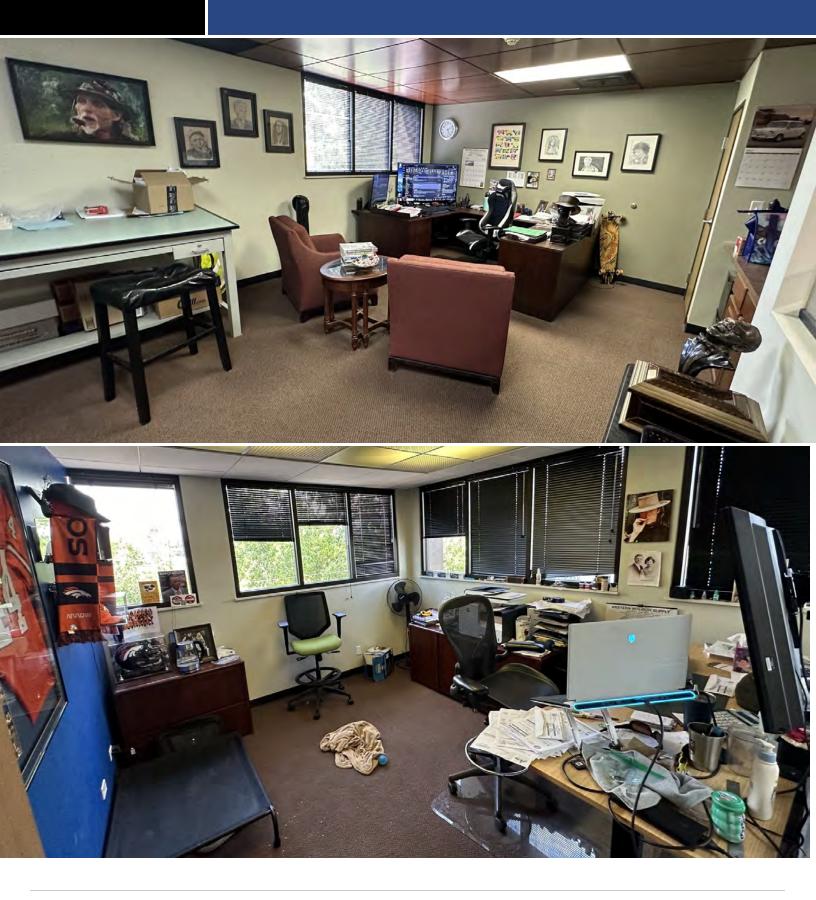

#### **PROPERTY OVERVIEW**

Prime location, literally sits on S Santa Fe Dr & Belleview with tremendous exposure to over 80,000 cars/day w/ prominent Building signage & identity. This is a rare availability with 24/7 access and private entrances. Space itself is designed extremely well for most any type of office use with private offices, copy areas, Kitchenette, nice reception and waiting area. Excellent access and identity, this space also comes with front building signage rights as well as monument signage rights.

#### **PROPERTY HIGHLIGHTS**

- 3 Private Offices, Bullpen, Kitchenette and Copy Area
- BEST deal in the Central Littleton market right now!
- Excellent, prime location with tremendous exposure and signage.
- Primary view from Suite is facing West overlooking Platte River and Mountains
- Upgraded office suite on top floor with 3 sides of glass
- Abundant 5:1000 parking ratio
- Local ownership and management, walking distance from Starbucks & other services