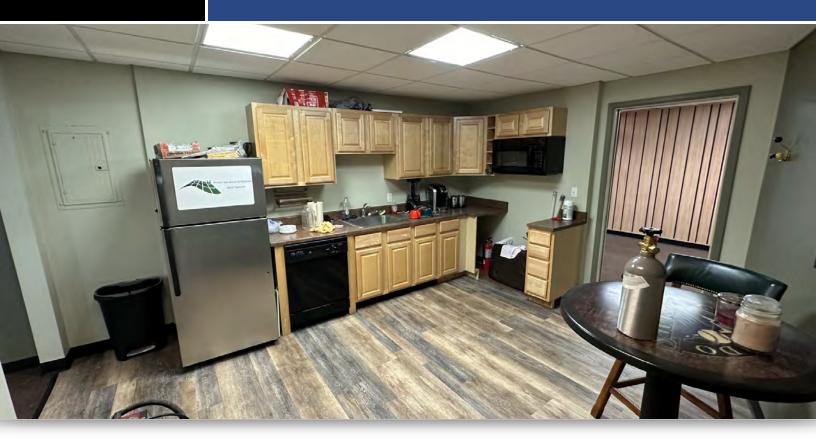

#### **PROPERTY OVERVIEW**

Prime location, literally sits on S Santa Fe Dr & Belleview with tremendous exposure to over 80,000 cars/day w/ prominent Building signage & identity. This is a rare availability with 24/7 access and private entrances. Space itself is designed extremely well for most any type of office use with private offices, copy areas, Kitchenette, nice reception and waiting area. Excellent access and identity, this space also comes with front building signage rights as well as monument signage rights.

#### **PROPERTY HIGHLIGHTS**

- 3 Private Offices, Bullpen, Kitchenette and Copy Area
- BEST deal in the Central Littleton market right now!
- Excellent, prime location with tremendous exposure and signage.
- Primary view from Suite is facing West overlooking Platte River and Mountains
- Upgraded office suite on top floor with 3 sides of glass
- Abundant 5:1000 parking ratio
- Local ownership and management, walking distance from Starbucks & other services