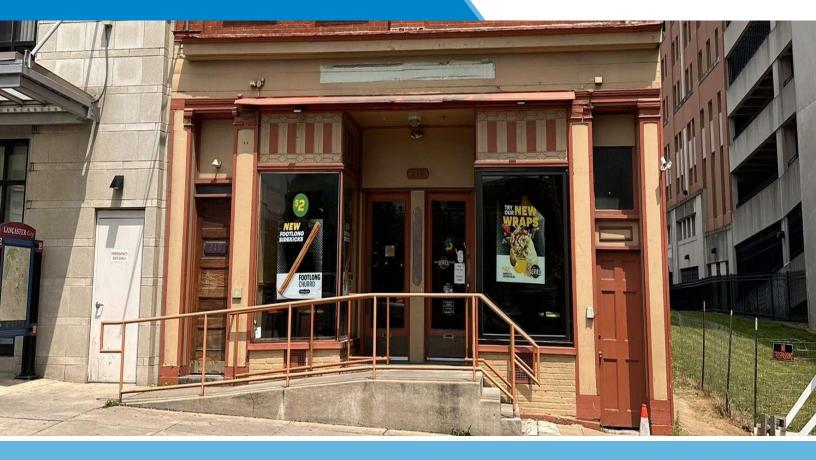

#### **PROPERTY OVERVIEW**

1,532 SF of first floor retail or restaurant space in the heart of downtown Lancaster's Central Business District. Location offers great signage opportunities and is highly visible. Boasting a 100% walkability score, this space is located diagonally from a coming soon 140+ unit apartment building, and surrounded by other various office, retail, hotel, and restaurant uses. Parking is made convenient by street parking available via the Park Mobile app or via the North Queen Street Parking Garage.

# FOR LEASE 217 N Queen St