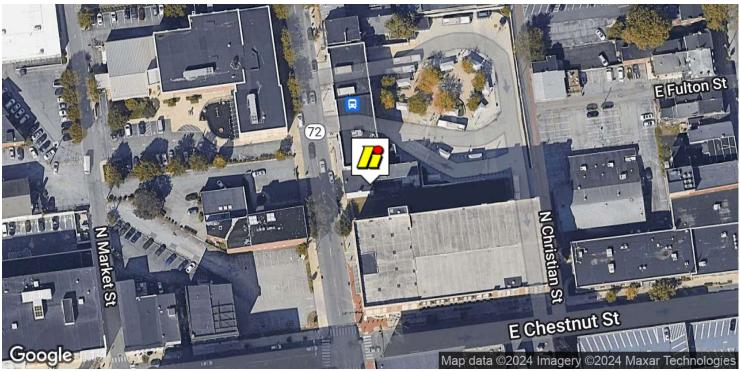

#### **PROPERTY OVERVIEW**

1,532 SF of first floor retail or restaurant space in the heart of downtown Lancaster's Central Business District. Location offers great signage opportunities and is highly visible. Boasting a 100% walkability score, this space is located diagonally from a coming soon 140+ unit apartment building, and surrounded by other various office, retail, hotel, and restaurant uses. Parking is made convenient by street parking available via the Park Mobile app or via the North Queen Street Parking Garage.

# FOR LEASE 217 N Queen St