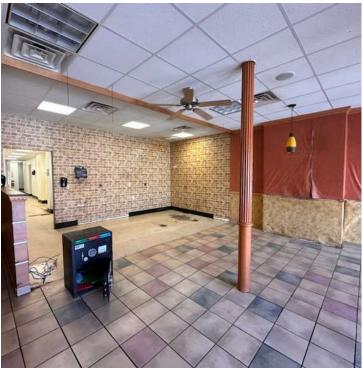

#### **PROPERTY OVERVIEW**

1,532 SF of first floor retail or restaurant space in the heart of downtown Lancaster's Central Business District. Location offers great signage opportunities and is highly visible. Boasting a 100% walkability score, this space is located diagonally from a coming soon 140+ unit apartment building, and surrounded by other various office, retail, hotel, and restaurant uses. Parking is made convenient by street parking available via the Park Mobile app or via the North Queen Street Parking Garage.

#### **ADDITIONAL COMMENTS**

All FF&E has been removed from premises.

BREE ROBINSON 717.209.4089 brobinson@high.net