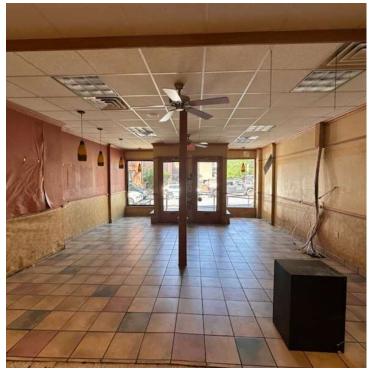

#### **PROPERTY OVERVIEW**

1,532 SF of first floor retail or restaurant space in the heart of downtown Lancaster's Central Business District. Location offers great signage opportunities and is highly visible. Boasting a 100% walkability score, this space is located diagonally from a coming soon 140+ unit apartment building, and surrounded by other various office, retail, hotel, and restaurant uses. Parking is made convenient by street parking available via the Park Mobile app or via the North Queen Street Parking Garage.

#### **ADDITIONAL COMMENTS**

All FF&E has been removed from premises.

BREE ROBINSON 717.209.4089 brobinson@high.net