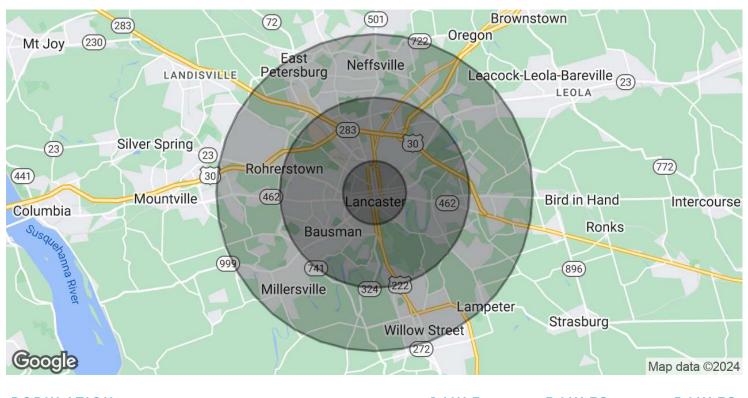

#### **BREE ROBINSON**

| POPULATION           | 1 MILE    | 3 MILES   | 5 MILES   |
|----------------------|-----------|-----------|-----------|
| Total Population     | 43,838    | 109,647   | 188,803   |
| Average Age          | 36        | 39        | 41        |
| Average Age (Male)   | 0         | 0         | 0         |
| Average Age (Female) | 0         | 0         | 0         |
| HOUSEHOLDS & INCOME  | 1 MILE    | 3 MILES   | 5 MILES   |
| Total Households     | 17,102    | 42,175    | 73,002    |
| # of Persons per HH  | 2.6       | 2.6       | 2.6       |
| Average HH Income    | \$75,304  | \$92,794  | \$105,526 |
|                      |           |           |           |
| Average House Value  | \$248,878 | \$270,792 | \$309,801 |

Demographics data derived from AlphaMap