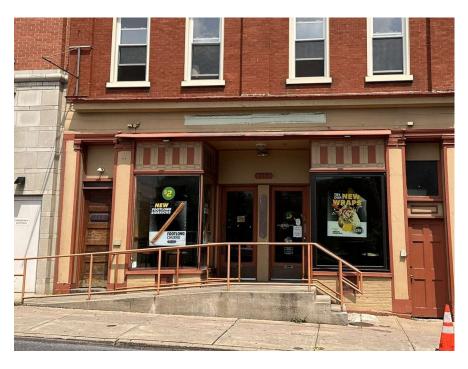

#### **PROPERTY OVERVIEW**

1,532 SF of first floor retail or restaurant space in the heart of downtown Lancaster's Central Business District. Location offers great signage opportunities and is highly visible. Boasting a 100% walkability score, this space is located diagonally from a coming soon 140+ unit apartment building, and surrounded by other various office, retail, hotel, and restaurant uses. Parking is made convenient by street parking available via the Park Mobile app or via the North Queen Street Parking Garage.

# FOR LEASE 217 N Queen St