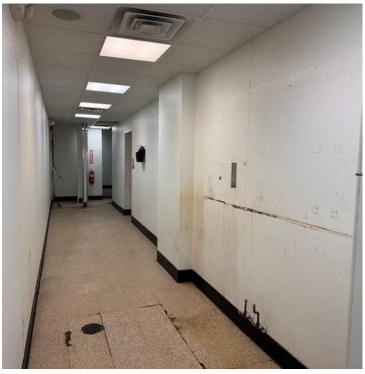

#### **PROPERTY OVERVIEW**

1,532 SF of first floor retail or restaurant space in the heart of downtown Lancaster's Central Business District. Location offers great signage opportunities and is highly visible. Boasting a 100% walkability score, this space is located diagonally from a coming soon 140+ unit apartment building, and surrounded by other various office, retail, hotel, and restaurant uses. Parking is made convenient by street parking available via the Park Mobile app or via the North Queen Street Parking Garage.

#### **ADDITIONAL COMMENTS**

All FF&E has been removed from premises.

BREE ROBINSON 717.209.4089 brobinson@high.net