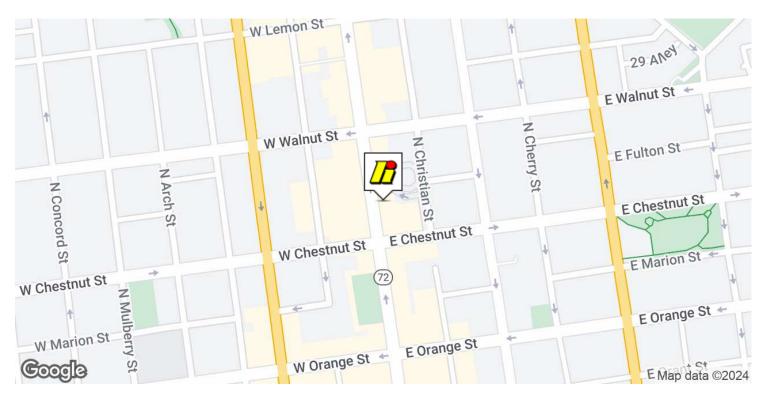

#### **PROPERTY OVERVIEW**

1,532 SF of first floor retail or restaurant space in the heart of downtown Lancaster's Central Business District. Location offers great signage opportunities and is highly visible. Boasting a 100% walkability score, this space is located diagonally from a coming soon 140+ unit apartment building, and surrounded by other various office, retail, hotel, and restaurant uses. Parking is made convenient by street parking available via the Park Mobile app or via the North Queen Street Parking Garage.

# FOR LEASE 217 N Queen St