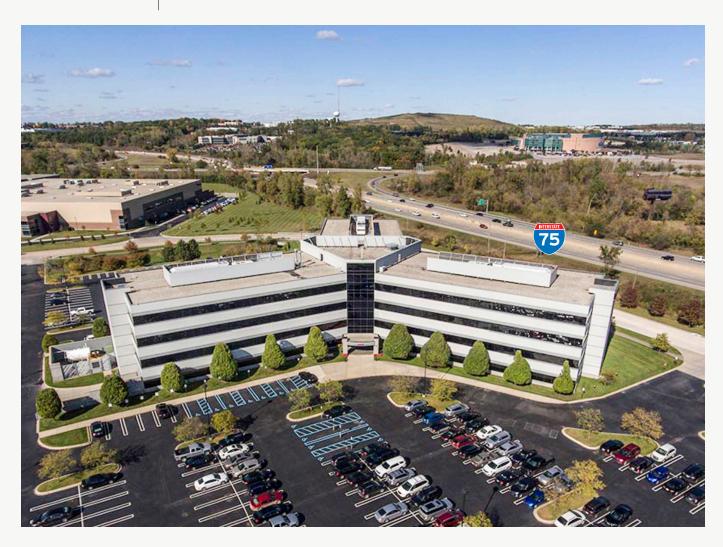

#### 2000 TAYLOR | BUILDING AERIAL VIEW

- Entire building (180,142 RSF) available for sale as a single user property. Contact listing agents for details.
- Up to 74,261 RSF available immediately, including:
  - Partial 1st Floor 13,809 RSF
  - Entire 2nd Floor 45,889 RSF
  - Partial 4<sup>th</sup> Floor 14,563 RSF
- Lobby renovation and state-of-the-art building automation system