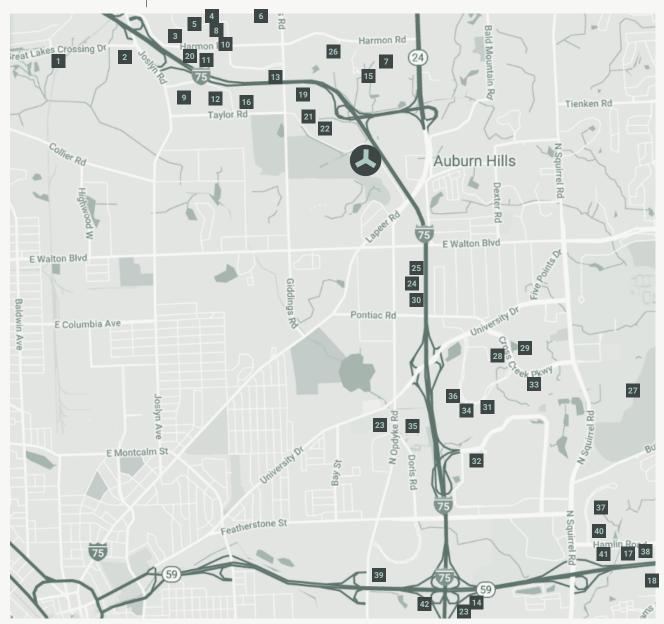

### 2000 TAYLOR NEIGHBOR MAP

- 1 Great Lakes Crossing Outlets
- 2 Topgolf
- 3 Continental AG
- 4 ABB
- 5 Dana
- 6 Roush
- 7 Guardian Industries
- 8 Green Optics
- 9 Wabco
- 10 Samsung
- 11 Dupont
- 12 Autoliv Americas

- 13 Valeo
- 14 Mahindra
- 15 Borg Warner
- 16 AM General
- 17 Alpine Electronics of America
- 18 Lear
- 19 George P. Johnson
- 20 Continental Structural Plastics
- 21 Legacy Industries
- 22 AAM
- 23 TI Automotive

- 24 GKN Driveline
- 25 TFS
- 26 Brose
- 27 Oakland University
- 28 Hutchinson
- 29 Dura
- 30 Martinrea
- 31 Incoe
- 32 Stellantis
- 33 Atlas Copco
- 34 Faurecia

- 5 Nexteer
- 6 Henniges
- Fanuc
- 38 Molex
- 39 Cooper Standard
- 40 Comerica
- 41 Volkswagen
- 2 XPO Logistics