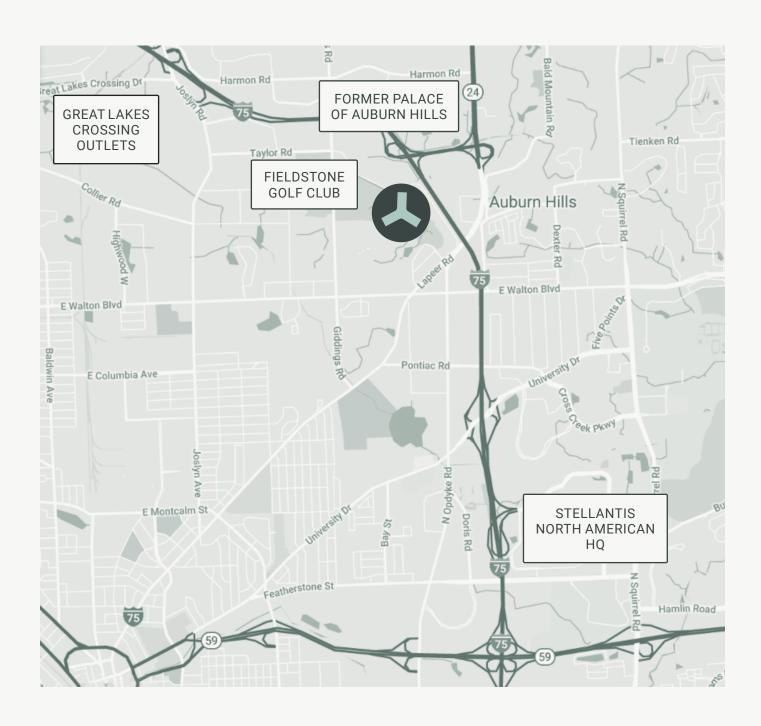

# 2000 TAYLOR FOR SALE OR LEASE OF SPACE



VIEW VIDEO TOUR







**JP Champine** jp.champine@nmrk.com 248-357-6596



#### 2000 TAYLOR | BUILDING AERIAL VIEW



- Entire building (180,142 RSF) available for sale as a single user property. Contact listing agents for details.
- Up to 74,261 RSF available immediately, including:
  - Partial 1st Floor 13,809 RSF
  - Entire 2nd Floor 45,889 RSF
  - Partial 4<sup>th</sup> Floor 14,563 RSF
- Lobby renovation and state-of-the-art building automation system

- EV charging stations installed
- Emergency full building generator
- Class A building
- Excellent I-75 signage/branding opportunity
- Quick access to I-75 and M-59
- Flexible technology and research zoning





#### 2000 TAYLOR | RENOVATED LOBBY









### 2000 TAYLOR LOCATION MAP







### 2000 TAYLOR NEIGHBOR MAP



- 1 Great Lakes Crossing Outlets
- 2 Topgolf
- 3 Continental AG
- 4 ABB
- 5 Dana
- 6 Roush
- 7 Guardian Industries
- 8 Green Optics
- 9 Wabco
- 10 Samsung
- 11 Dupont
- 12 Autoliv Americas

- 13 Valeo
- 14 Mahindra
- 15 Borg Warner
- 16 AM General
- 17 Alpine Electronics of America
- 18 Lear
- 19 George P. Johnson
- 20 Continental Structural Plastics
- 21 Legacy Industries
- 22 AAM
- 23 TI Automotive

- 24 GKN Driveline
- 25 TFS
- 26 Brose
- 27 Oakland University
- 28 Hutchinson
- 29 Dura
- 30 Martinrea
- 31 Incoe
- 32 Stellantis
- 33 Atlas Copco
- 34 Faurecia

- 5 Nexteer
- 6 Henniges
- Fanuc
- 38 Molex
- 39 Cooper Standard
- 40 Comerica
- 41 Volkswagen
- 2 XPO Logistics





#### 2000 TAYLOR

#### FIRST FLOOR











SAMPLE TEST FIT Suite 1-3 13,8