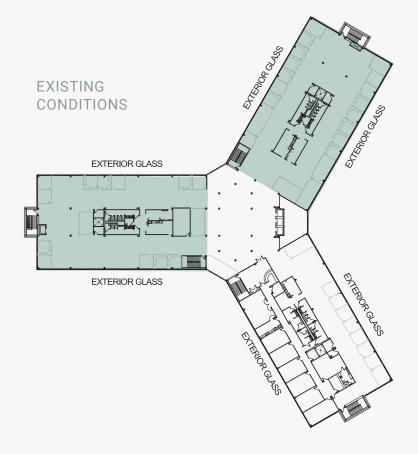

na
- 6 Roush
- 7 Guardian Industries
- 8 Green Optics
- 9 Wabco
- 10 Samsung
- 11 Dupont
- 12 Autoliv Americas

- 13 Valeo
- 14 Mahindra
- 15 Borg Warner
- 16 AM General
- 17 Alpine Electronics of America
- 18 Lear
- 19 George P. Johnson
- 20 Continental Structural Plastics
- 21 Legacy Industries
- 22 AAM
- 23 TI Automotive

- 24 GKN Driveline
- 25 TFS
- 26 Brose
- 27 Oakland University
- 28 Hutchinson
- 29 Dura
- 30 Martinrea
- 31 Incoe
- 32 Stellantis
- 33 Atlas Copco
- 34 Faurecia

- 5 Nexteer
- 6 Henniges
- Fanuc
- 38 Molex
- 39 Cooper Standard
- 40 Comerica
- 41 Volkswagen
- 2 XPO Logistics





#### 2000 TAYLOR

#### FIRST FLOOR











SAMPLE TEST FIT Suite 1-3 13,809 RSF







## 2000 TAYLOR SECOND FLOOR











## 2000 TAYLOR FOURTH FLOOR

14,563 RSF available immediately