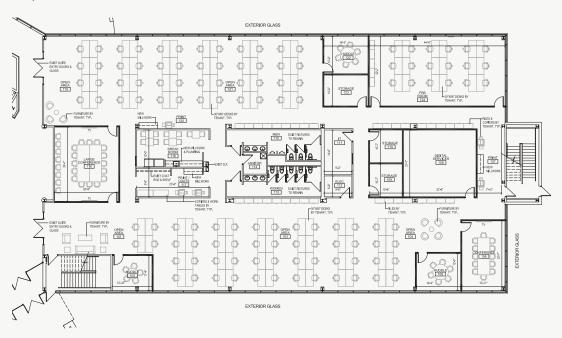

# 2000 TAYLOR NEIGHBOR MAP



- 1 Great Lakes Crossing Outlets
- 2 Topgolf
- 3 Continental AG
- 4 ABB
- 5 Dana
- 6 Roush
- 7 Guardian Industries
- 8 Green Optics
- 9 Wabco
- 10 Samsung
- 11 Dupont
- 12 Autoliv Americas

- 13 Valeo
- 14 Mahindra
- 15 Borg Warner
- 16 AM General
- 17 Alpine Electronics of America
- 18 Lear
- 19 George P. Johnson
- 20 Continental Structural Plastics
- 21 Legacy Industries
- 22 AAM
- 23 TI Automotive

- 24 GKN Driveline
- 25 TFS
- 26 Brose
- 27 Oakland University
- 28 Hutchinson
- 29 Dura
- 30 Martinrea
- 31 Incoe
- 32 Stellantis
- 33 Atlas Copco
- 34 Faurecia

- 5 Nexteer
- 6 Henniges
- Fanuc
- 38 Molex
- 39 Cooper Standard
- 40 Comerica
- 41 Volkswagen
- 2 XPO Logistics





#### 2000 TAYLOR

#### FIRST FLOOR











SAMPLE TEST FIT Suite 1-3 13,809 RSF







## 2000 TAYLOR SECOND FLOOR











## 2000 TAYLOR FOURTH FLOOR

14,563 RSF available immediately