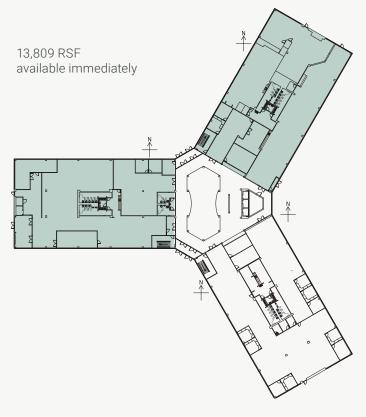

### 2000 TAYLOR LOCATION MAP







### 2000 TAYLOR NEIGHBOR MAP



- 1 Great Lakes Crossing Outlets
- 2 Topgolf
- 3 Continental AG
- 4 ABB
- 5 Dana
- 6 Roush
- 7 Guardian Industries
- 8 Green Optics
- 9 Wabco
- 10 Samsung
- 11 Dupont
- 12 Autoliv Americas

- 13 Valeo
- 14 Mahindra
- 15 Borg Warner
- 16 AM General
- 17 Alpine Electronics of America
- 18 Lear
- 19 George P. Johnson
- 20 Continental Structural Plastics
- 21 Legacy Industries
- 22 AAM
- 23 TI Automotive

- 24 GKN Driveline
- 25 TFS
- 26 Brose
- 27 Oakland University
- 28 Hutchinson
- 29 Dura
- 30 Martinrea
- 31 Incoe
- 32 Stellantis
- 33 Atlas Copco
- 34 Faurecia

- 5 Nexteer
- 6 Henniges
- Fanuc
- 38 Molex
- 39 Cooper Standard
- 40 Comerica
- 41 Volkswagen
- 2 XPO Logistics





#### 2000 TAYLOR

#### FIRST FLOOR











SAMPLE TEST FIT Suite 1-3 13,809 RSF







## 2000 TAYLOR SECOND FLOOR











## 2000 TAYLOR FOURTH FLOOR

14,563 RSF available immediately