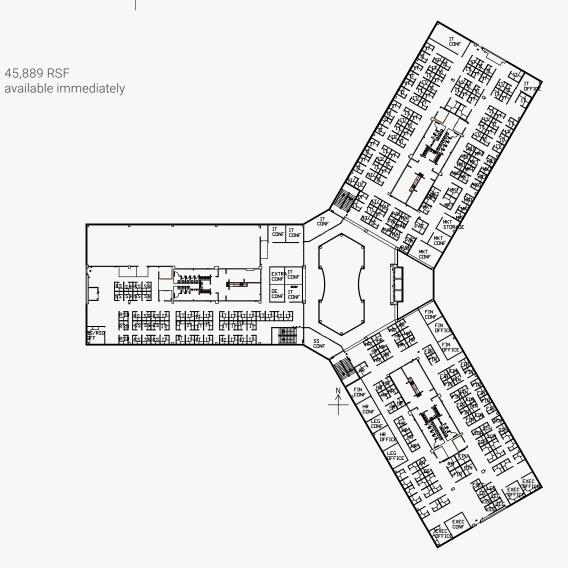

reat Lakes Crossing Outlets
- 2 Topgolf
- 3 Continental AG
- 4 ABB
- 5 Dana
- 6 Roush
- 7 Guardian Industries
- 8 Green Optics
- 9 Wabco
- 10 Samsung
- 11 Dupont
- 12 Autoliv Americas

- 13 Valeo
- 14 Mahindra
- 15 Borg Warner
- 16 AM General
- 17 Alpine Electronics of America
- 18 Lear
- 19 George P. Johnson
- 20 Continental Structural Plastics
- 21 Legacy Industries
- 22 AAM
- 23 TI Automotive

- 24 GKN Driveline
- 25 TFS
- 26 Brose
- 27 Oakland University
- 28 Hutchinson
- 29 Dura
- 30 Martinrea
- 31 Incoe
- 32 Stellantis
- 33 Atlas Copco
- 34 Faurecia

- 5 Nexteer
- 6 Henniges
- Fanuc
- 38 Molex
- 39 Cooper Standard
- 40 Comerica
- 41 Volkswagen
- 2 XPO Logistics





#### 2000 TAYLOR

#### FIRST FLOOR











SAMPLE TEST FIT Suite 1-3 13,809 RSF







## 2000 TAYLOR SECOND FLOOR











## 2000 TAYLOR FOURTH FLOOR

14,563 RSF available immediately