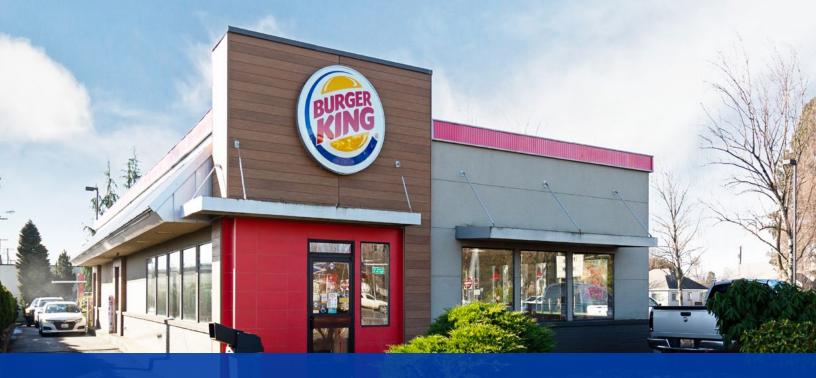

Burger King 658 Oregon Way | Longview, WA 98632

(\$) Price: \$3,490,000 Cap Rate: 6.00%

## THE OFFERING

The Offering provides the opportunity to acquire a Burger King drive-thru in Longview, Washington, with approximately 12 years remaining on an absolute net lease. The Property underwent a complete remodel in 2018 and is operated by an experienced franchisee overseeing approximately 200 guick-service restaurants. The lease provides scheduled rent escalations of 8% every five years, including at the beginning of each of the four, five-year renewal options.