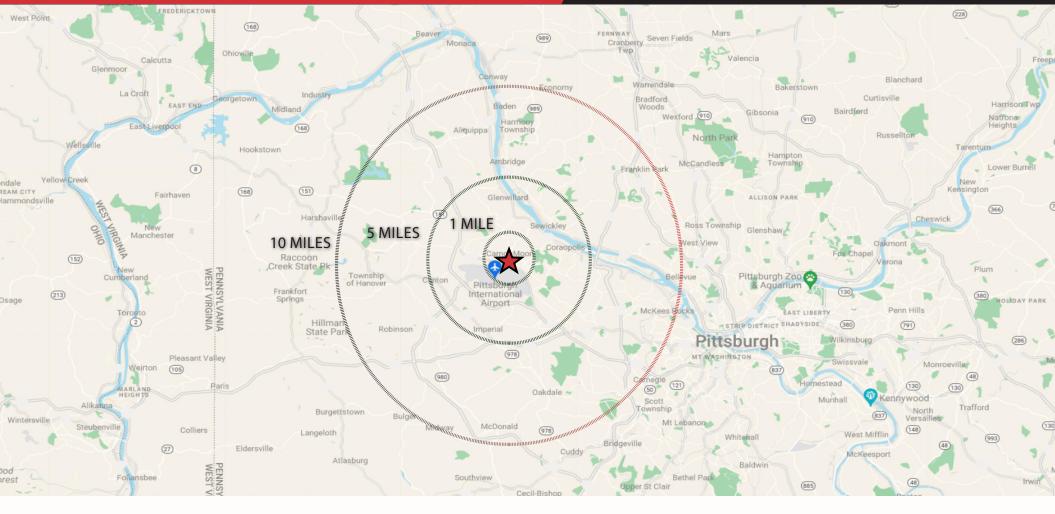

## 500 COMMERCE DRIVE DEMOGRAPHICS

## FOR SALE PRICE IMPROVEMENT | NOW: \$1,650,000

| POPULATION             |                   |                            |  | HOUSEHOLDS          |                          | INCOME                     |                            |                             |                              |
|------------------------|-------------------|----------------------------|--|---------------------|--------------------------|----------------------------|----------------------------|-----------------------------|------------------------------|
| <b>1 MILE</b><br>4,769 | 5 MILES<br>72.927 | <b>10 MILES</b><br>320,728 |  | <b>1 MILE</b> 2,035 | <b>5 MILES</b><br>30,089 | <b>10 MILES</b><br>139,416 | <b>1 MILE</b><br>\$115,038 | <b>5 MILES</b><br>\$125,648 | <b>10 MILES</b><br>\$111,128 |