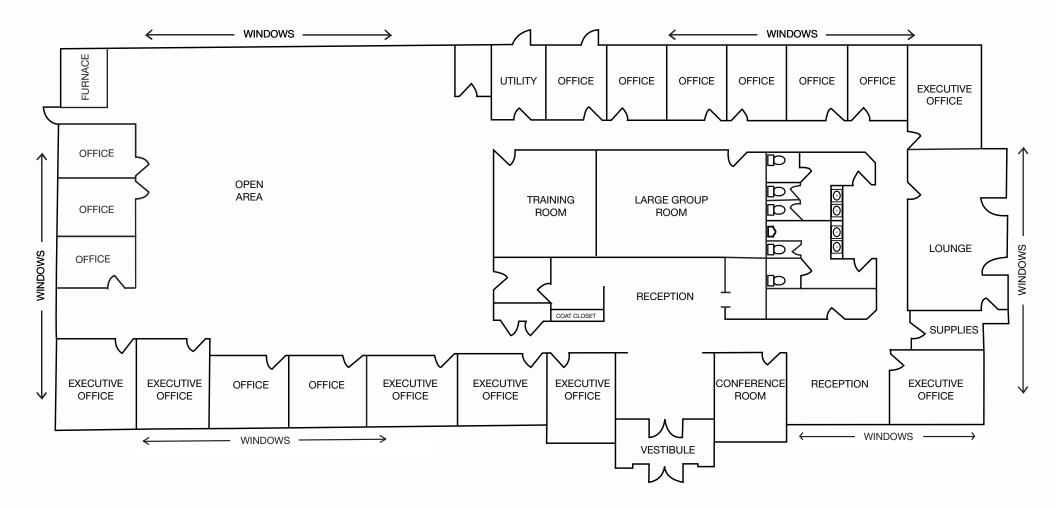

## 500 COMMERCE DRIVE PROPERTY DETAILS

#### **PROPERTY HIGHLIGHTS**

- 10,400 SF Building
- On-Site Parking 42 Spaces
- On-Site Cafe
- Multiple Conference Rooms
- Multiple Private Offices
- New Roof (Approx. 3 Years Ago)
- New Furnaces (Approx. 3 Years Ago)