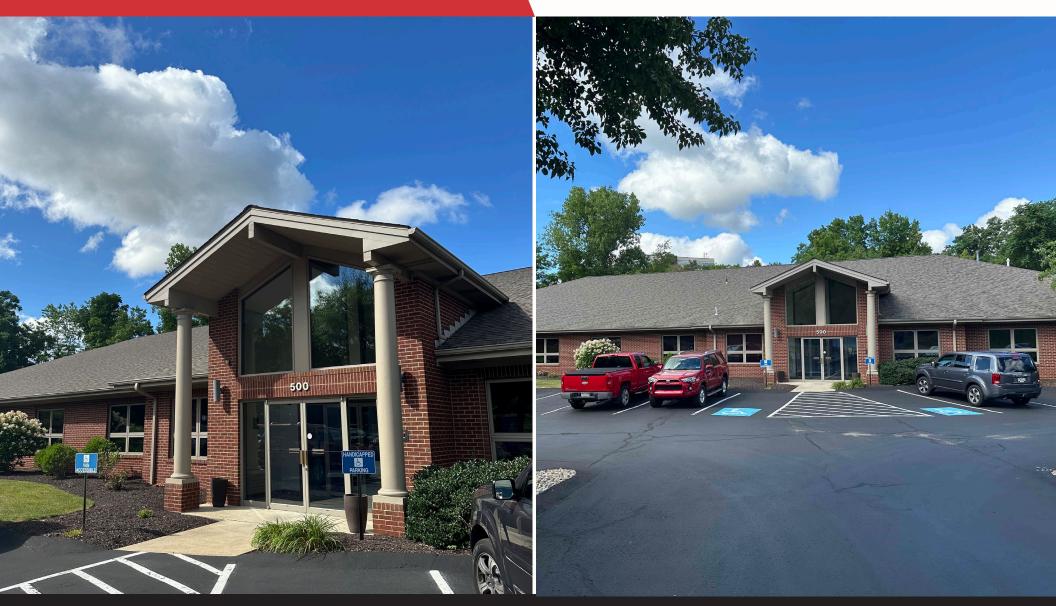

## 500 COMMERCE DRIVE CORAOPOLIS, PA 15108

## FOR SALE PRICE IMPROVEMENT | NOW: \$1,650,000

#### **PROPERTY HIGHLIGHTS**

- 10,400 SF Building
- On-Site Parking 42 Spaces
- On-Site Cafe
- Multiple Conference Rooms
- Multiple Private Offices
- New Roof (Approx. 3 Years Ago)
- New Furnaces (Approx. 3 Years Ago)

#### **PROPERTY DESCRIPTION**

Building is an ideal owner user opportunity. In the last 3 years, previous owners have done the following renovations: new roof, flooring, furnaces, cabinets, and paint in kitchen and bathrooms.