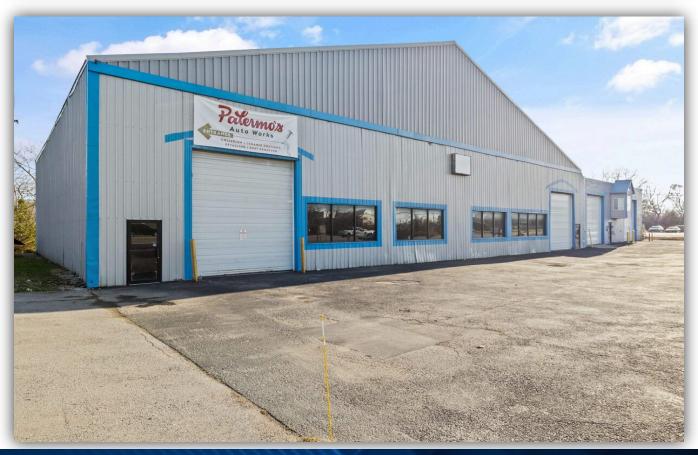

1436 Scottsville Rd, Rochester, NY 14624

#### PROPERTY SUMMARY

Looking for the perfect location to set up your business? Look no further! We have an incredible property available for lease at 1436 Scottsville Rd, Rochester, NY. This versatile space is demised into three sections, offering flexibility for different layouts and business needs. Whether you're a budding entrepreneur or an established company, this property can be tailored to suit your requirements