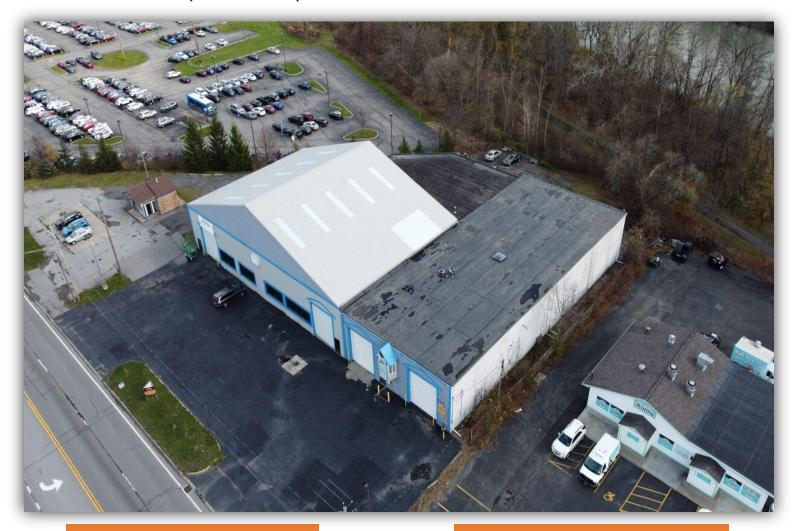

1436 Scottsville Rd, Rochester, NY 14624

#### PROPERTY SUMMARY

Looking for the perfect location to set up your business? Look no further! We have an incredible property available for lease at 1436 Scottsville Rd, Rochester, NY. This versatile space is demised into three sections, offering flexibility for different layouts and business needs. Whether you're a budding entrepreneur or an established company, this property can be tailored to suit your requirements