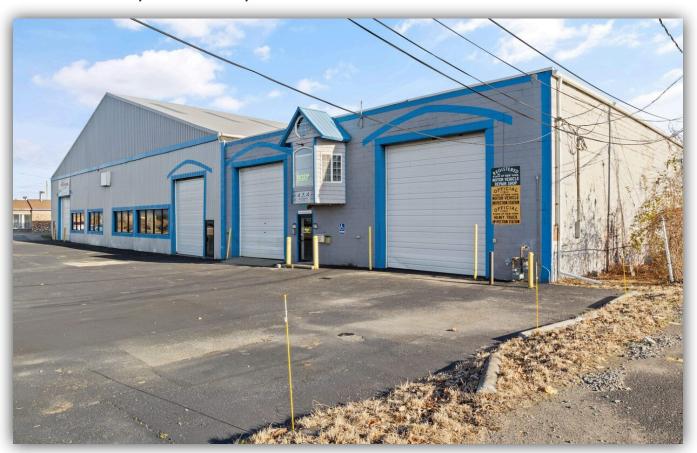

1436 Scottsville Rd, Rochester, NY 14624

#### PROPERTY SUMMARY

Looking for the perfect location to set up your business? Look no further! We have an incredible property available for lease at 1436 Scottsville Rd, Rochester, NY. This versatile space is demised into three sections, offering flexibility for different layouts and business needs. Whether you're a budding entrepreneur or an established company, this property can be tailored to suit your requirements