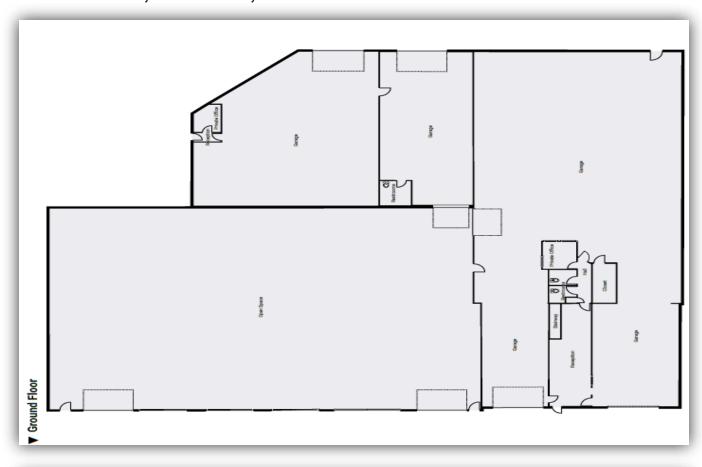

#### PROPERTY DETAILS

| <b>Building SF:</b> | 23,000     |
|---------------------|------------|
| Lot Size:           | 0.79       |
| Ceiling Height:     | 40'0       |
| Zoning:             | Commercial |
| Year Built:         | 1954       |
|                     |            |

#### PROPERTY SUMMARY

Looking for the perfect location to set up your business? Look no further! We have an incredible property available for lease at 1436 Scottsville Rd, Rochester, NY. This versatile space is demised into three sections, offering flexibility for different layouts and business needs. Whether you're a budding entrepreneur or an established company, this property can be tailored to suit your requirements