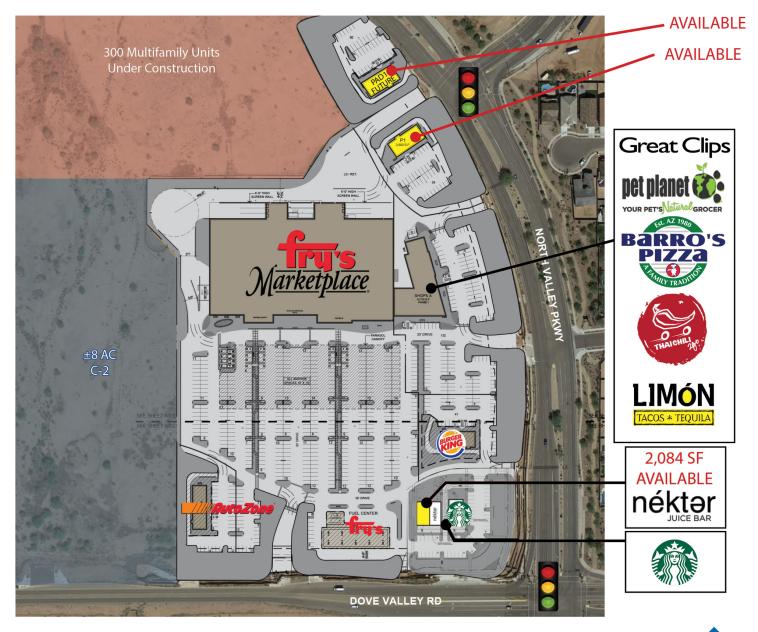

### **BOOMING NORTH PHOENIX FRY'S MARKETPLACE**

### LIMITED SPACE AVAILABLE

NWC North Valley Pkwy & Dove Valley Rd | Phoenix, AZ

| SuiteTenantSFSuiteTenantSF100Pinky's Nail Salon1,600150-160Pet Wellness2,220110Great Clips1,020170Canyon Dentistry1,360                                                                                                                                                                                                                                                                                                                                                                                                                                                                                                                                                                                                                                                                                                                                                                                                                                                                                                                                                                                                                                                                                                                                                                                                                                                                                                                                                                                                                                                                                                                                                                                                                                                                                                                                                                                                                                                                                                                                                                                                            |
|------------------------------------------------------------------------------------------------------------------------------------------------------------------------------------------------------------------------------------------------------------------------------------------------------------------------------------------------------------------------------------------------------------------------------------------------------------------------------------------------------------------------------------------------------------------------------------------------------------------------------------------------------------------------------------------------------------------------------------------------------------------------------------------------------------------------------------------------------------------------------------------------------------------------------------------------------------------------------------------------------------------------------------------------------------------------------------------------------------------------------------------------------------------------------------------------------------------------------------------------------------------------------------------------------------------------------------------------------------------------------------------------------------------------------------------------------------------------------------------------------------------------------------------------------------------------------------------------------------------------------------------------------------------------------------------------------------------------------------------------------------------------------------------------------------------------------------------------------------------------------------------------------------------------------------------------------------------------------------------------------------------------------------------------------------------------------------------------------------------------------------|
| 100Pinky's Nail Salon1,600150-160Pet Wellness2,220110Great Clips1,020170Canyon Dentistry1,360                                                                                                                                                                                                                                                                                                                                                                                                                                                                                                                                                                                                                                                                                                                                                                                                                                                                                                                                                                                                                                                                                                                                                                                                                                                                                                                                                                                                                                                                                                                                                                                                                                                                                                                                                                                                                                                                                                                                                                                                                                      |
| 110Great Clips1,020170Canyon Dentistry1,360                                                                                                                                                                                                                                                                                                                                                                                                                                                                                                                                                                                                                                                                                                                                                                                                                                                                                                                                                                                                                                                                                                                                                                                                                                                                                                                                                                                                                                                                                                                                                                                                                                                                                                                                                                                                                                                                                                                                                                                                                                                                                        |
|                                                                                                                                                                                                                                                                                                                                                                                                                                                                                                                                                                                                                                                                                                                                                                                                                                                                                                                                                                                                                                                                                                                                                                                                                                                                                                                                                                                                                                                                                                                                                                                                                                                                                                                                                                                                                                                                                                                                                                                                                                                                                                                                    |
| 120 Pet Planet 2,100 180 AVAILABLE 1,560                                                                                                                                                                                                                                                                                                                                                                                                                                                                                                                                                                                                                                                                                                                                                                                                                                                                                                                                                                                                                                                                                                                                                                                                                                                                                                                                                                                                                                                                                                                                                                                                                                                                                                                                                                                                                                                                                                                                                                                                                                                                                           |
| 140Barro's Pizza3,500190Limon Tacos & Tequila3,017                                                                                                                                                                                                                                                                                                                                                                                                                                                                                                                                                                                                                                                                                                                                                                                                                                                                                                                                                                                                                                                                                                                                                                                                                                                                                                                                                                                                                                                                                                                                                                                                                                                                                                                                                                                                                                                                                                                                                                                                                                                                                 |
| In barros reza<br>3.00 100 LINCALOS RELEQUIA 3.01/<br>Control of the principal |