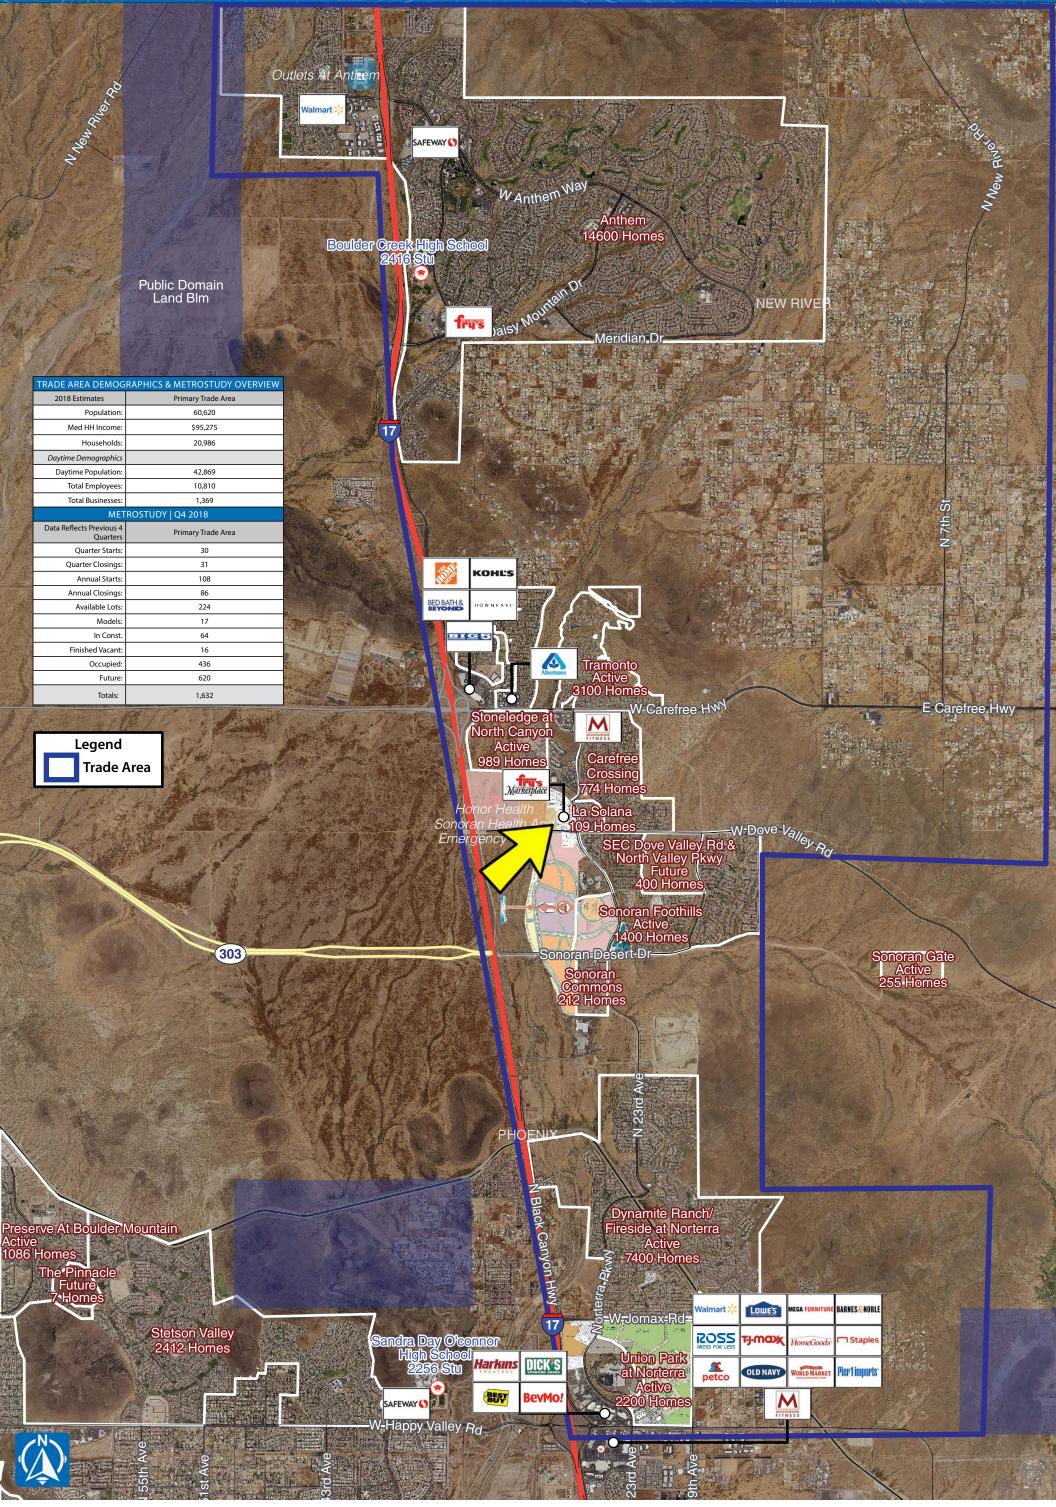

#### **PROPERTY HIGHLIGHTS**

- Zoning: PCD
- Close proximity and access from the Interstate 17 paired with the explosive housing growth in the immediate trade area help make this the ideal neighborhood grocery & service center for the submarket
- North Valley Parkway carries a significant traffic load as the main I-17 reliever used by the residents of the community
- The on-going development of the new HonorHealth Hospital adjacent to the site along with the many other businesses in the area add to the already strong daytime population base

### One Page Summary

North Valley & Dove Valley Rd, Phoenix North Valley & Dove Valley Rd, Phoenix Prepared By Business Analyst Desktop

|                                                | North Valley & Dove |
|------------------------------------------------|---------------------|
| Population Summary                             | 6.205               |
| 2000 Total Population                          | 6,395               |
| 2010 Total Population                          | 53,016              |
| 2018 Total Population                          | 60,620              |
| 2018 Group Quarters                            | 66<br>66,995        |
| 2023 Total Population<br>2018-2023 Annual Rate | 2.02%               |
| 2018 Total Daytime Population                  | 42,869              |
| Workers                                        | 12,418              |
| Residents                                      | 30,451              |
| Household Summary                              | 50,431              |
| -                                              | 2,288               |
| 2000 Households<br>2000 Average Household Size | 2,200               |
| 2010 Households                                | 18,652              |
| 2010 Average Household Size                    | 2.84                |
| 2018 Households                                | 20,986              |
| 2018 Average Household Size                    | 2.89                |
| 2023 Households                                | 23,123              |
| 2023 Average Household Size                    | 2.89                |
| 2018-2023 Annual Rate                          | 1.96%               |
| 2010 Families                                  | 14,298              |
| 2010 Average Family Size                       | 3.22                |
| 2018 Families                                  | 15,912              |
| 2018 Average Family Size                       | 3.31                |
| 2023 Families                                  | 17,448              |
| 2023 Average Family Size                       | 3.33                |
| 2018-2023 Annual Rate                          | 1.86%               |
| Housing Unit Summary                           |                     |
| 2018 Housing Units                             | 23,030              |
| Owner Occupied Housing Units                   | 65.8%               |
| Renter Occupied Housing Units                  | 25.4%               |
| Vacant Housing Units                           | 8.9%                |
| Median Household Income                        |                     |
| 2018                                           | \$95,275            |
| 2023                                           | \$105,395           |
| Median Home Value                              |                     |
| 2018                                           | \$340,056           |
| 2023                                           | \$382,301           |
| Average Income Value                           |                     |
| Average Household Income                       | \$121,061           |
| Per Capita Income                              |                     |
| 2018                                           | \$42,353            |
| 2023                                           | \$48,984            |
| Median Age                                     |                     |
| 2018                                           | 36.8                |
| 2018 Population 25+ by Educational Attainment  |                     |
| Total                                          | 39,239              |
| Less than 9th Grade                            | 1.3%                |
| 9th - 12th Grade, No Diploma                   | 2.2%                |
| High School Graduate                           | 15.0%               |
| GED/Alternative Credential                     | 2.0%                |
| Some College, No Degree                        | 26.8%               |
| Associate Degree                               | 9.8%                |
| Bachelor's Degree                              | 30.0%               |
| Graduate/Professional Degree                   | 12.9%               |
|                                                | 12.970              |