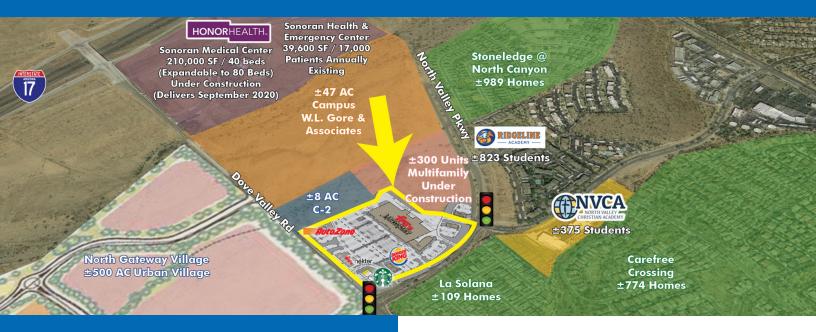

### NWC North Valley Pkwy & Dove Valley Rd | Phoenix, AZ

CANYON CROSSROADS

New North Valley Fry's-Anchored Development

blace

Barro's

AutoZone

DENTAL

#### **PROPERTY HIGHLIGHTS**

- Zoning: PCD
- Close proximity and access from the Interstate 17 paired with the explosive housing growth in the immediate trade area help make this the ideal neighborhood grocery & service center for the submarket
- North Valley Parkway carries a significant traffic load as the main I-17 reliever used by the residents of the community
- The on-going development of the new HonorHealth Hospital adjacent to the site along with the many other businesses in the area add to the already strong daytime population base