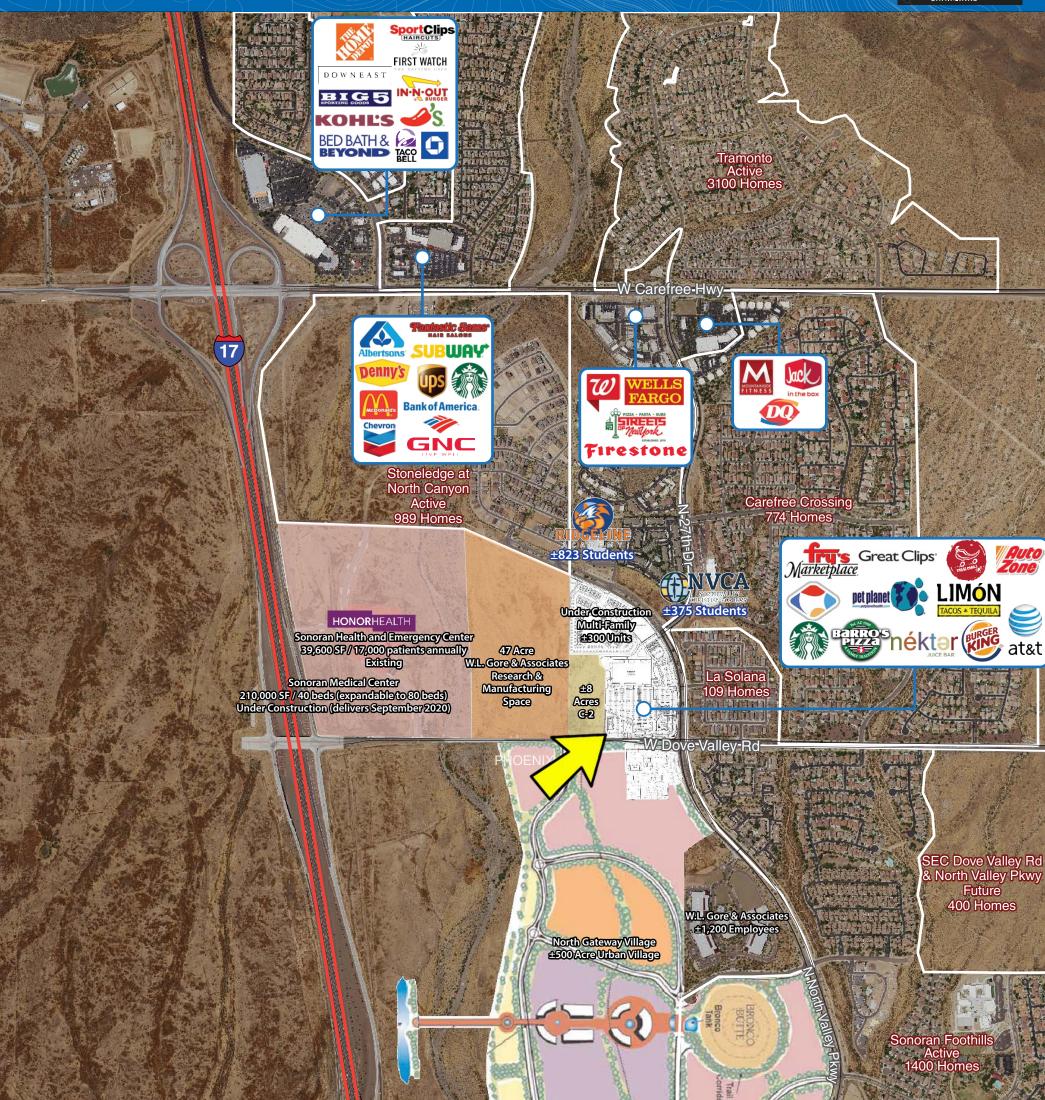

#### **PROPERTY HIGHLIGHTS**

- Zoning: PCD
- Close proximity and access from the Interstate 17 paired with the explosive housing growth in the immediate trade area help make this the ideal neighborhood grocery & service center for the submarket
- North Valley Parkway carries a significant traffic load as the main I-17 reliever used by the residents of the community
- The on-going development of the new HonorHealth Hospital adjacent to the site along with the many other businesses in the area add to the already strong daytime population base

### **BOOMING NORTH PHOENIX FRY'S MARKETPLACE**