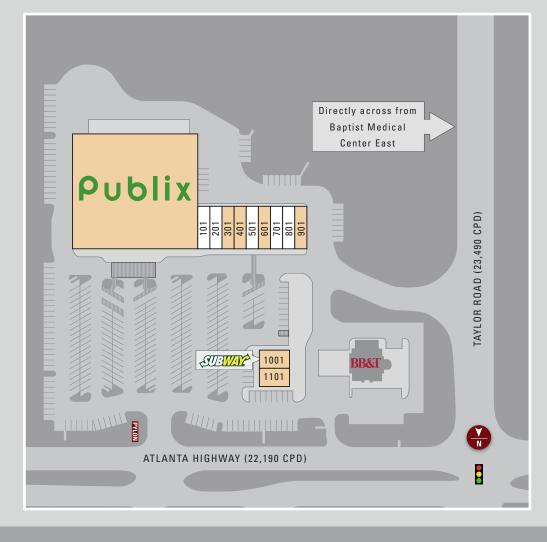

## SITE PLAN

| STE   | TENANT                   | SIZE   |
|-------|--------------------------|--------|
| ANCH  | Publix                   | 38,997 |
| 101   | AVAILABLE                | 1,400  |
| 201   | AVAILABLE                | 1,400  |
| 301   | Nail Studio              | 1,400  |
| 401   | Coosa Valley Respiratory | 1,400  |
| 501   | AVAILABLE                | 1,400  |
| 601   | Panda House Restaurant   | 1,400  |
| 701   | AVAILABLE                | 1,400  |
| 801   | AVAILABLE                | 1,400  |
| 901   | Jim Massey Cleaners      | 1,400  |
| 1001  | Subway                   | 1,475  |
| 1101  | Marco's Pizza            | 1,475  |
| TOTAL |                          | 54,547 |

## PROPERTY HIGHLIGHTS

- Publix Anchored Center
- Located directly across from the Baptist Medical Center - East (164 beds)
- 1 mile from Auburn University at Montgomery (5,500 students)
- Combined Traffic Count (2018): 45,680 CPD