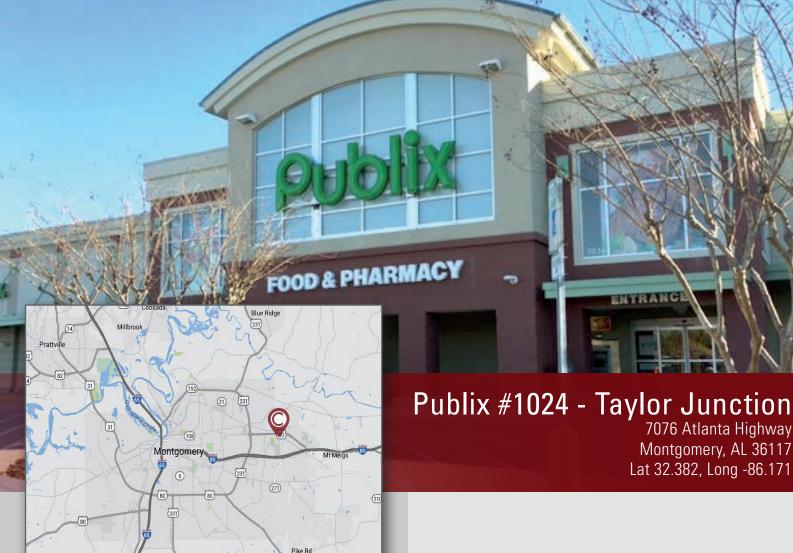

## Publix #1024 - Taylor Junction

7076 Atlanta Highway Montgomery, AL 36117 Lat 32.382, Long -86.171