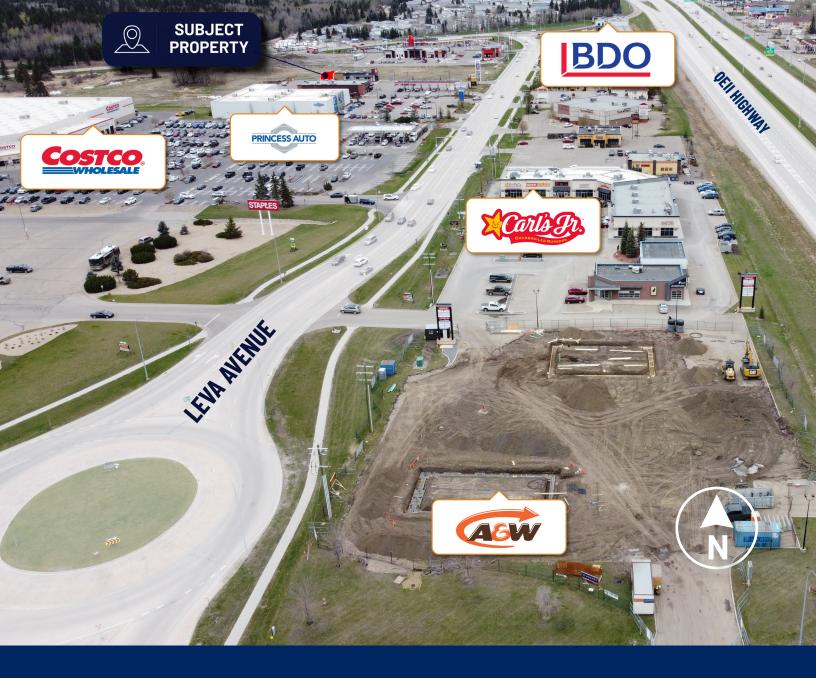

#### LOCATION

Gasoline Alley West

### PROPERTY DETAILS

Retail location in the new shopping centre right by the entrance into Gasoline Alley. Just under 900 SF available, ideal for a food and beverage facility such as a pizza shop, small office or retail store. Bathroom has been completed to a rough in stage, and make up air will be installed on top of the building. Pylon sign rent is \$250/month. Immediate possession available.

Anchored by Dairy Queen, Sweet Market Candy Store, Esso and Canna Cabana.