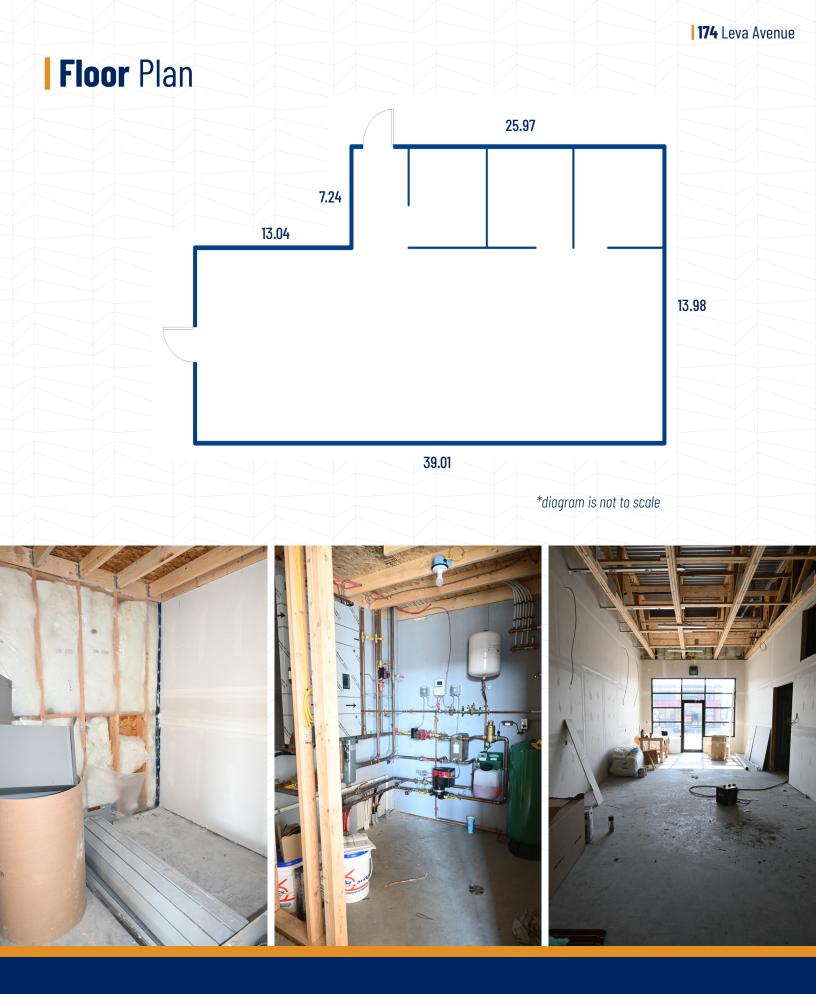

#### **UNIT SIZE**

900 SF

### PROPERTY DETAILS

Retail location in the new shopping centre right by the entrance into Gasoline Alley. Just under 900 SF available, ideal for a food and beverage facility such as a pizza shop, small office or retail store. Bathroom has been completed to a rough in stage, and make up air will be installed on top of the building. Pylon sign rent is \$250/month. Immediate possession available.