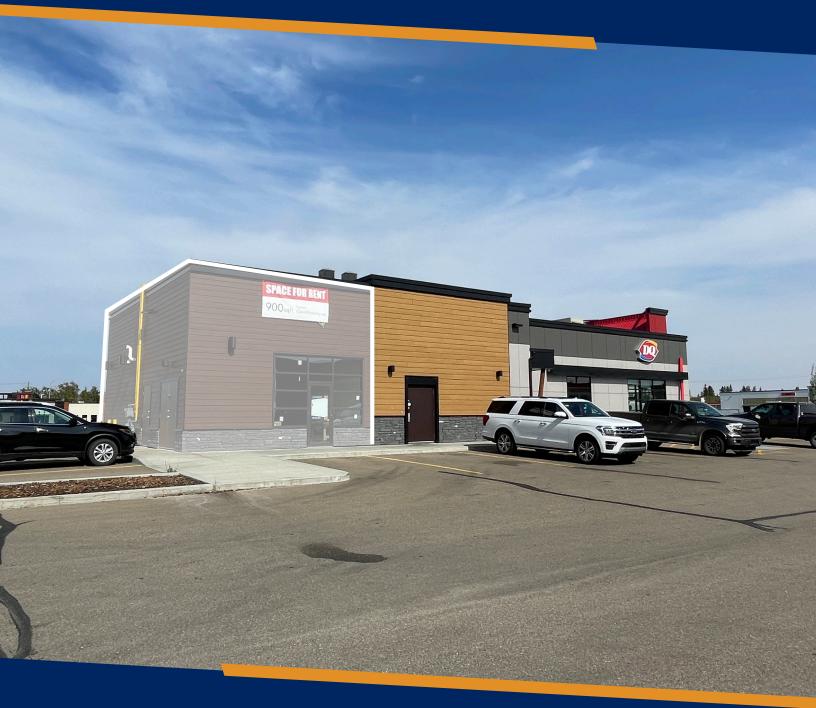

### PROPERTY DETAILS

Retail location in the new shopping centre right by the entrance into Gasoline Alley. Just under 900 SF available, ideal for a food and beverage facility such as a pizza shop, small office or retail store. Bathroom has been completed to a rough in stage, and make up air will be installed on top of the building. Pylon sign rent is \$250/month. Immediate possession available.

Anchored by Dairy Queen, Sweet Market Candy Store, Esso and Canna Cabana.