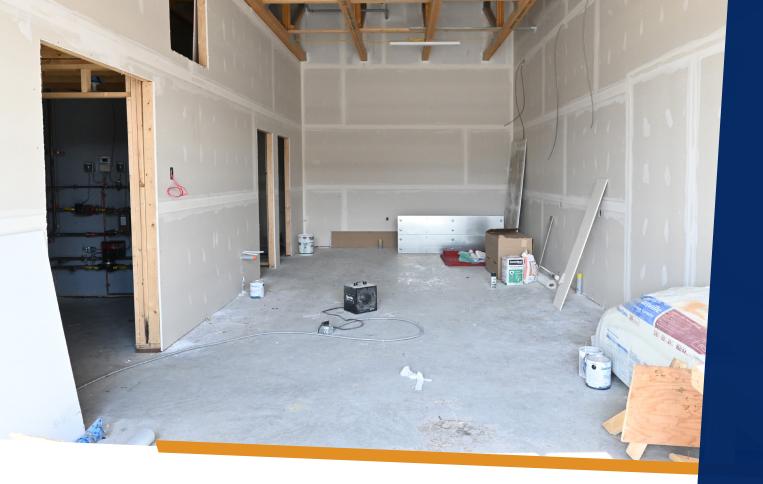

### PROPERTY DETAILS

Retail location in the new shopping centre right by the entrance into Gasoline Alley. Just under 900 SF available, ideal for a food and beverage facility such as a pizza shop, small office or retail store. Bathroom has been completed to a rough in stage, and make up air will be installed on top of the building. Pylon sign rent is \$250/month. Immediate possession available.