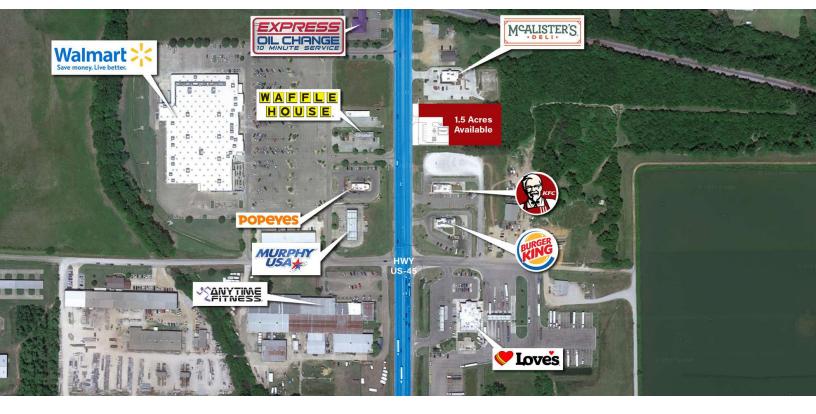

#### PROPERTY OVERVIEW

Approximately 1.5 acres across from Wal-Mart in West Point, Clay County, Mississippi. US-45 serves as the main north/south arterial road for West Point. Adjacent tenants include Burger King, KFC, Waffle House, Popeyes, Anytime Fitness, McAlister's Deli, and more.