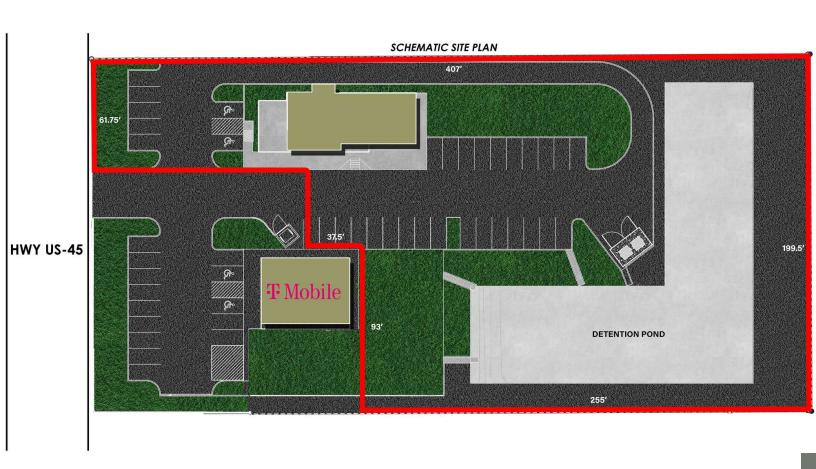

### 1.5-ACRE PAD SITE

5556 US-45 ALT, WEST POINT, MS 39773

#### **OFFERING SUMMARY**

| Sale Price:   | Subject to Offer |
|---------------|------------------|
| Available SF: | ~ 1.5 Acres      |
| Price / Acre: | Subject to Offer |
| Zoning:       | C-3              |