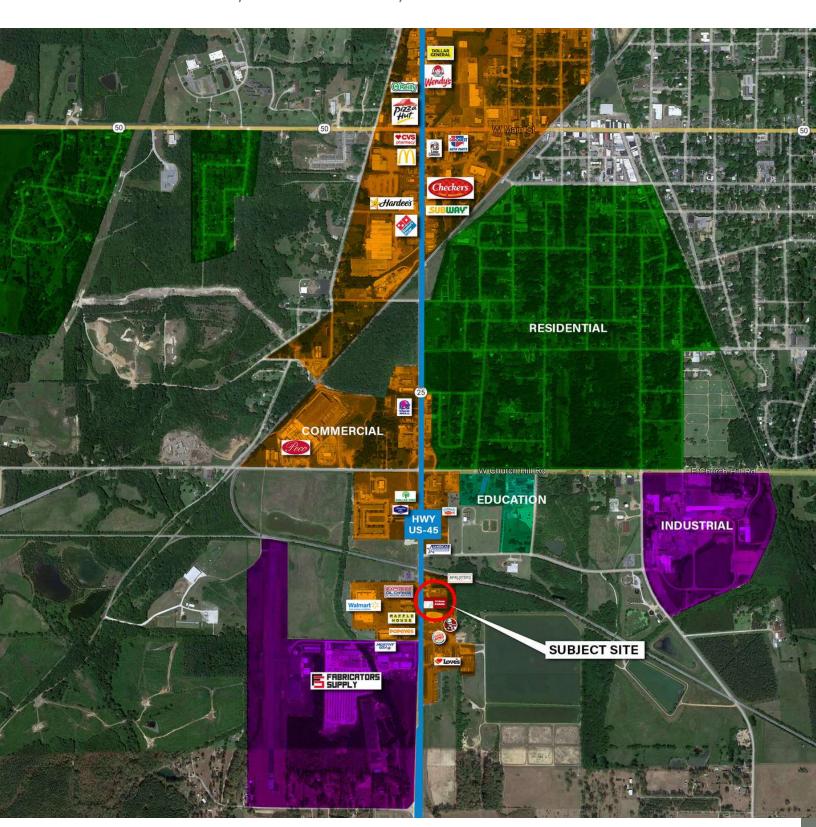

#### PROPERTY OVERVIEW

Approximately 1.5 acres across from Wal-Mart in West Point, Clay County, Mississippi. US-45 serves as the main north/south arterial road for West Point. Adjacent tenants include Burger King, KFC, Waffle House, Popeyes, Anytime Fitness, McAlister's Deli, and more.

West Point's economy is primarily driven by manufacturing, with significant employers including Yokohama Tire Corporation, Mississippi Steel Processing, and Bryan Foods. The city is also home to the West Point Consolidated School District, which serves over 2,500 students across four schools.