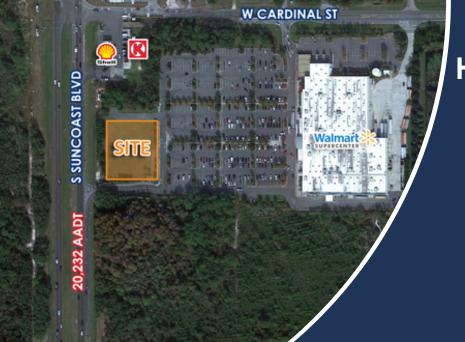

## HOMOSASSA WALMART OUT-PARCEL

STATE HIGHWAY 19 /
SUNCOAST BOULEVARD & W
CARDINAL STREET
HOMOSASSA, FL 34448

LAND FOR SALE

1.33 ACRES

**FOR SALE** 

**CALL FOR PRICING** 

## **PROPERTY SUMMARY**

Sale Price: Call For Pricing

Site Size: 1.33 Acres

Zoning: Commercial Suncoast Boulevard / State Highway 19 AADT: 20,232

W Cardinal Street AADT: 7,990

- Walmart Supercenter Outparcel located in fishing tourist market along the west coast
- 45 miles southwest of Ocala
- Frontage along State Highway 19