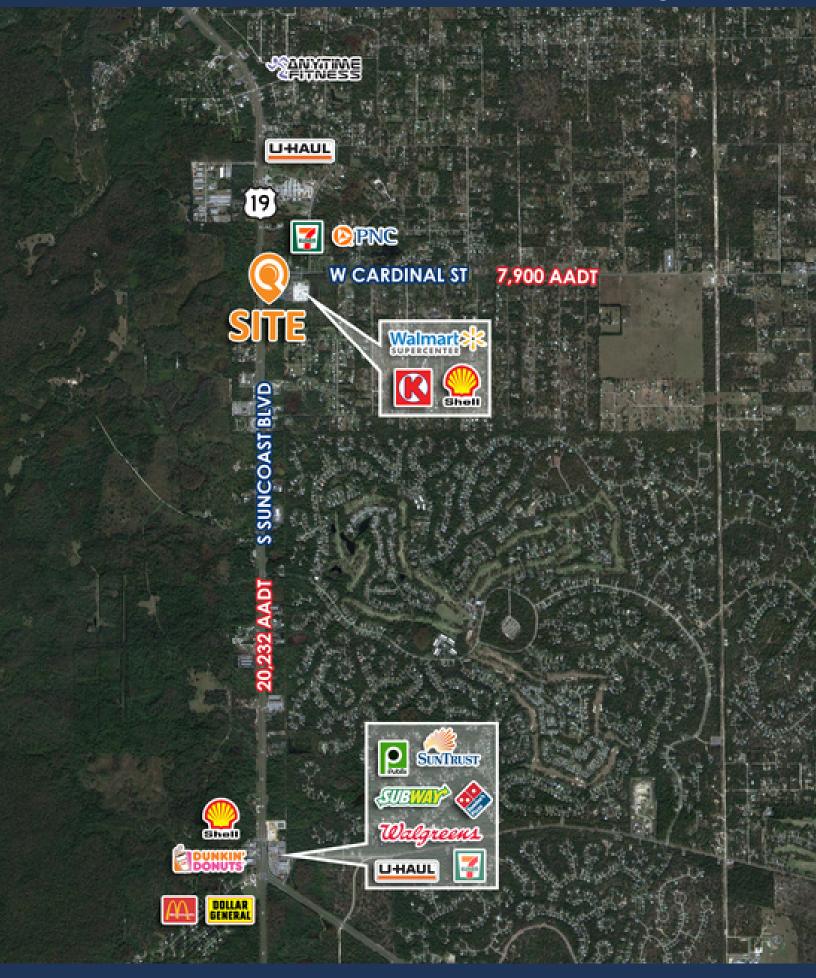

## HOMOSASSA WALMART OUT-PARCEL

STATE HIGHWAY 19 /
SUNCOAST BOULEVARD & W
CARDINAL STREET
HOMOSASSA, FL 34448

LAND FOR SALE

1.33 ACRES

**FOR SALE** 

**CALL FOR PRICING** 

## **PROPERTY SUMMARY**

Sale Price: Call For Pricing

Site Size: 1.33 Acres

Zoning: Commercial Suncoast Boulevard / State Highway 19 AADT: 20,232

W Cardinal Street AADT: 7,990

- Walmart Supercenter Outparcel located in fishing tourist market along the west coast
- 45 miles southwest of Ocala
- Frontage along State Highway 19